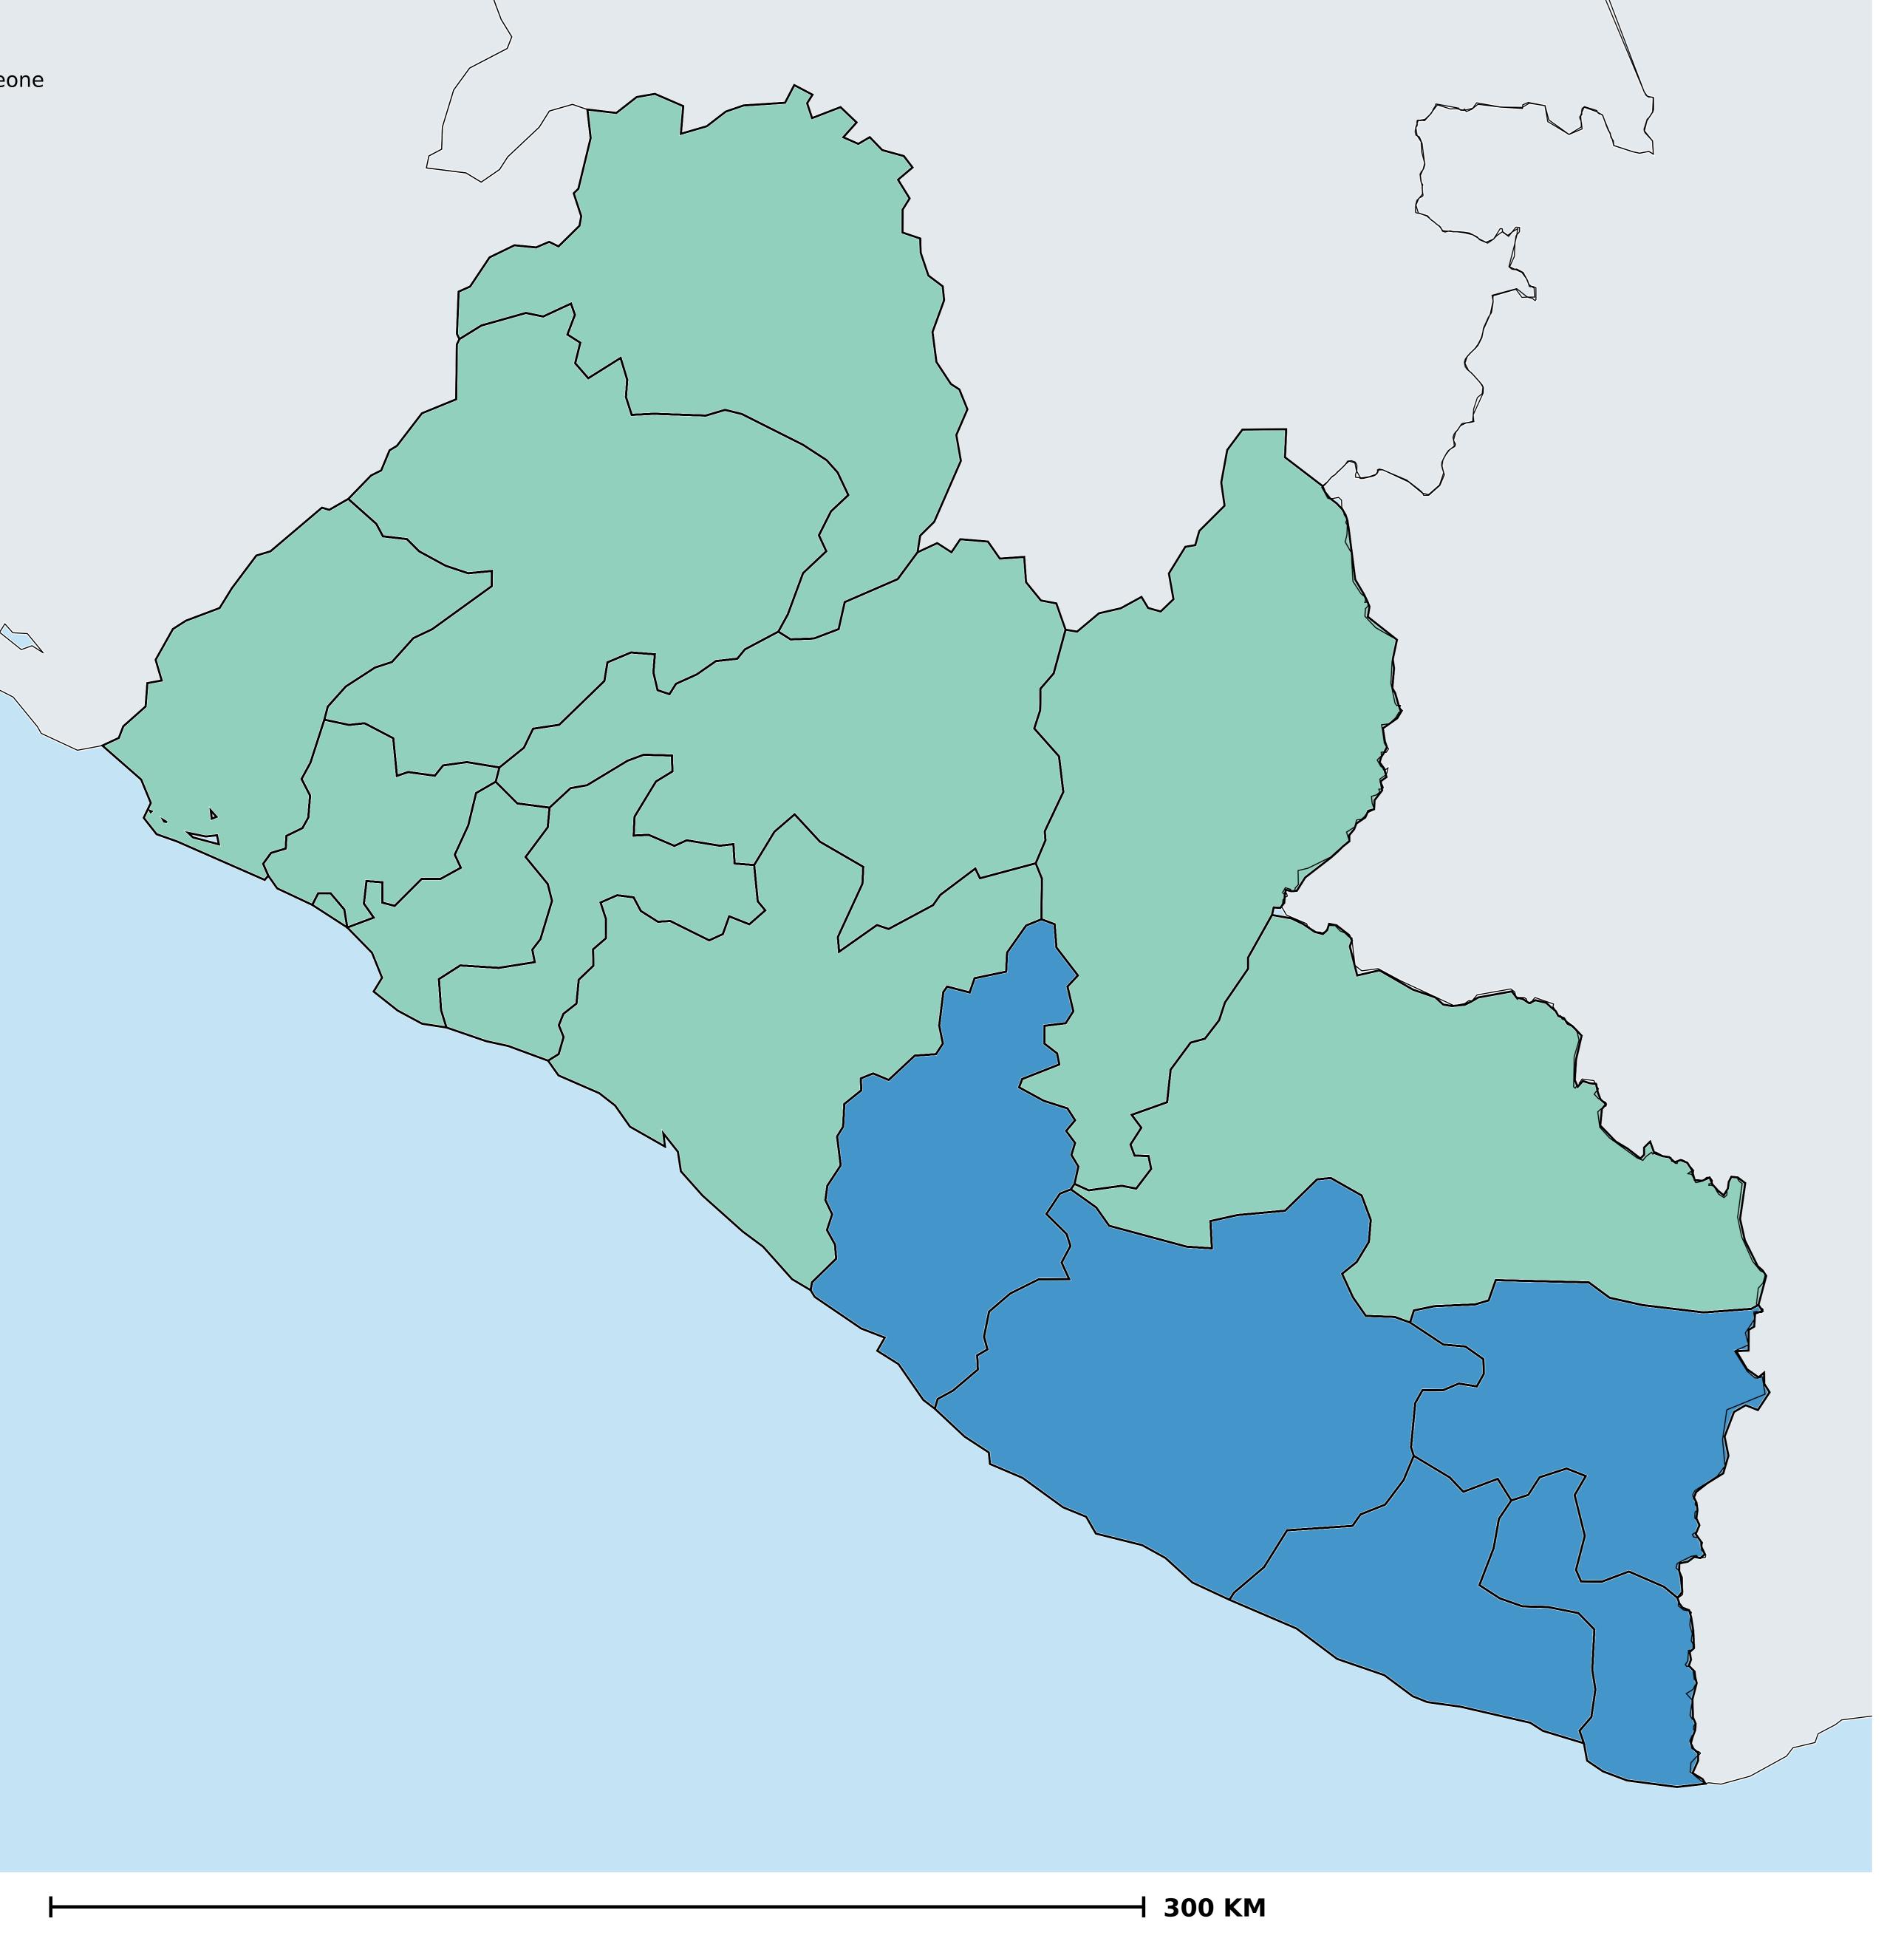

## Liberia (2013)

## Population limited to surface water (model estimates)

WASH > Access to water > Surface

Boundaries, names and designations used here do not imply expression of WHO opinion concerning the legal status of any country, territory or area, or of its authorities, or concerning delimitation of frontiers or boundaries. Dotted / dashed lines represent approximate border lines for which there may not yet be full agreement.

## **Data Source:**

WaSH estimates produced by the Local Burden of Disease WaSH Collaborators using geostatistical models incorporating data from household surveys and censuses. DOI: https://doi.org/10.1016/S2214-109X(20)30278-3