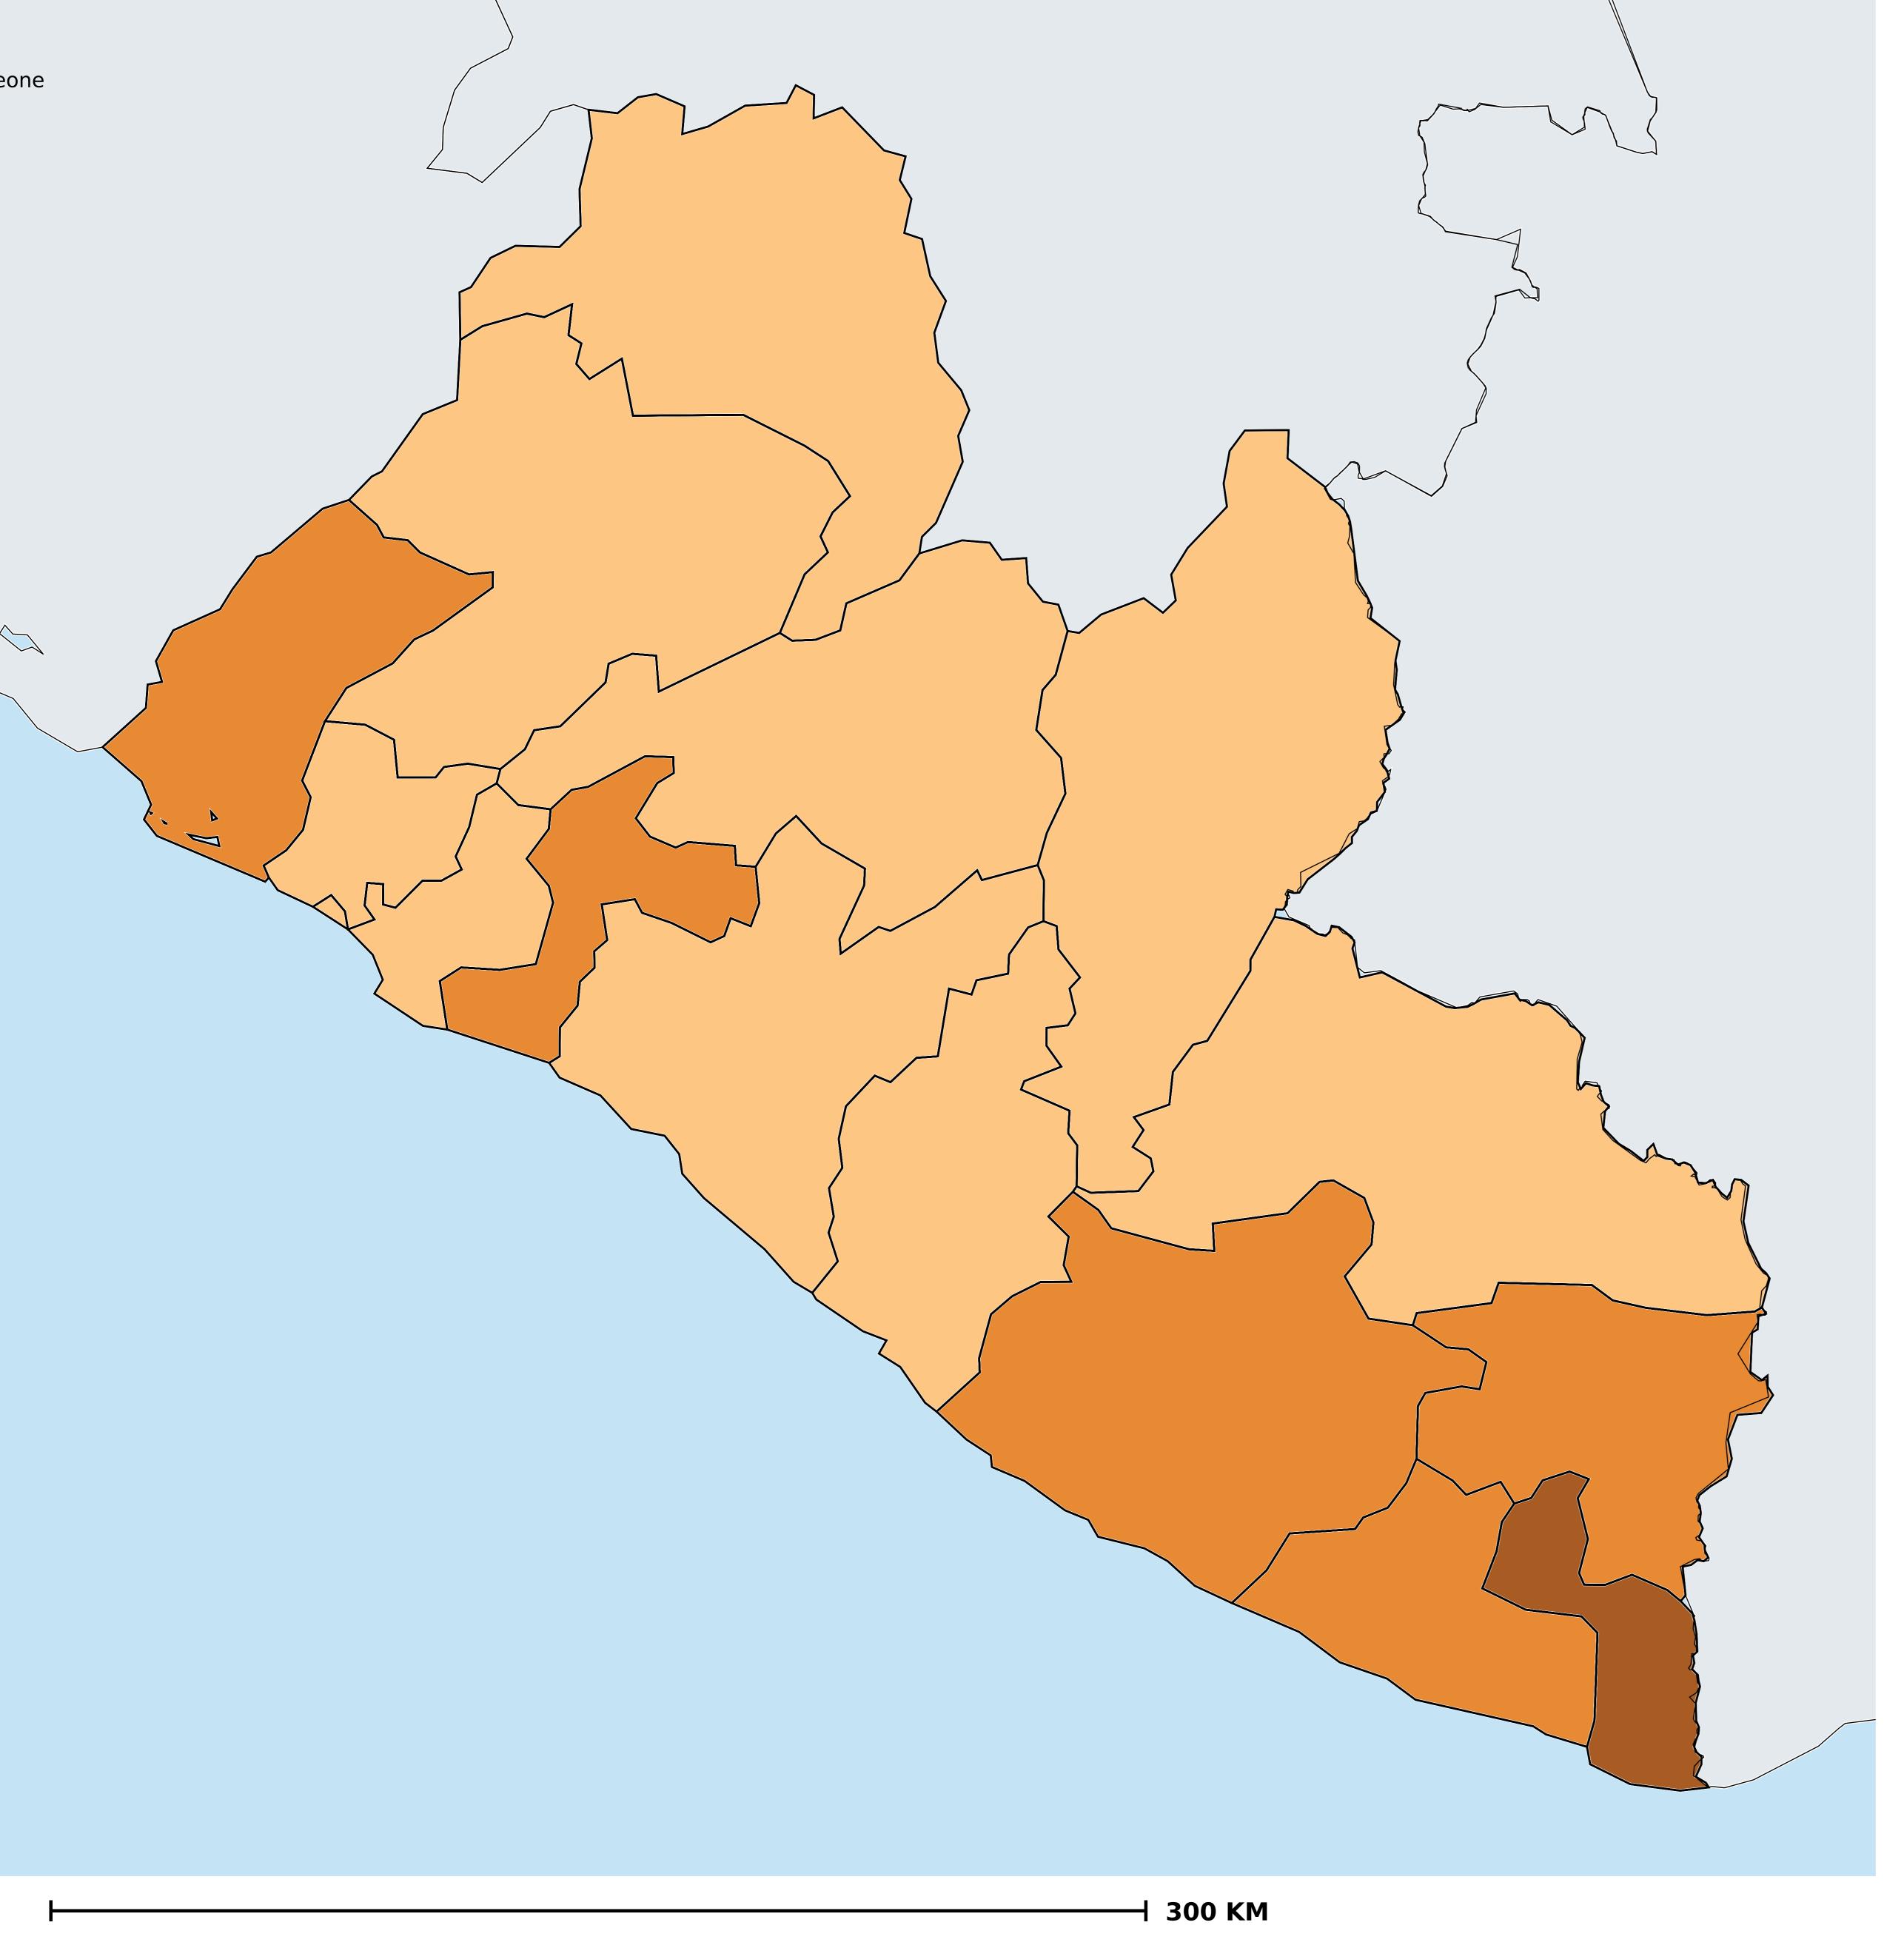

## Liberia (2017)

Access to any improved or unimproved sanitation (model estimates)

WASH > Access to sanitation > Any sanitation

Boundaries, names and designations used here do not imply expression of WHO opinion concerning the legal status of any country, territory or area, or of its authorities, or concerning delimitation of frontiers or boundaries. Dotted / dashed lines represent approximate border lines for which there may not yet be full agreement.

## **Data Source:**

WaSH estimates produced by the Local Burden of Disease WaSH Collaborators using geostatistical models incorporating data from household surveys and censuses. DOI: https://doi.org/10.1016/S2214-109X(20)30278-3