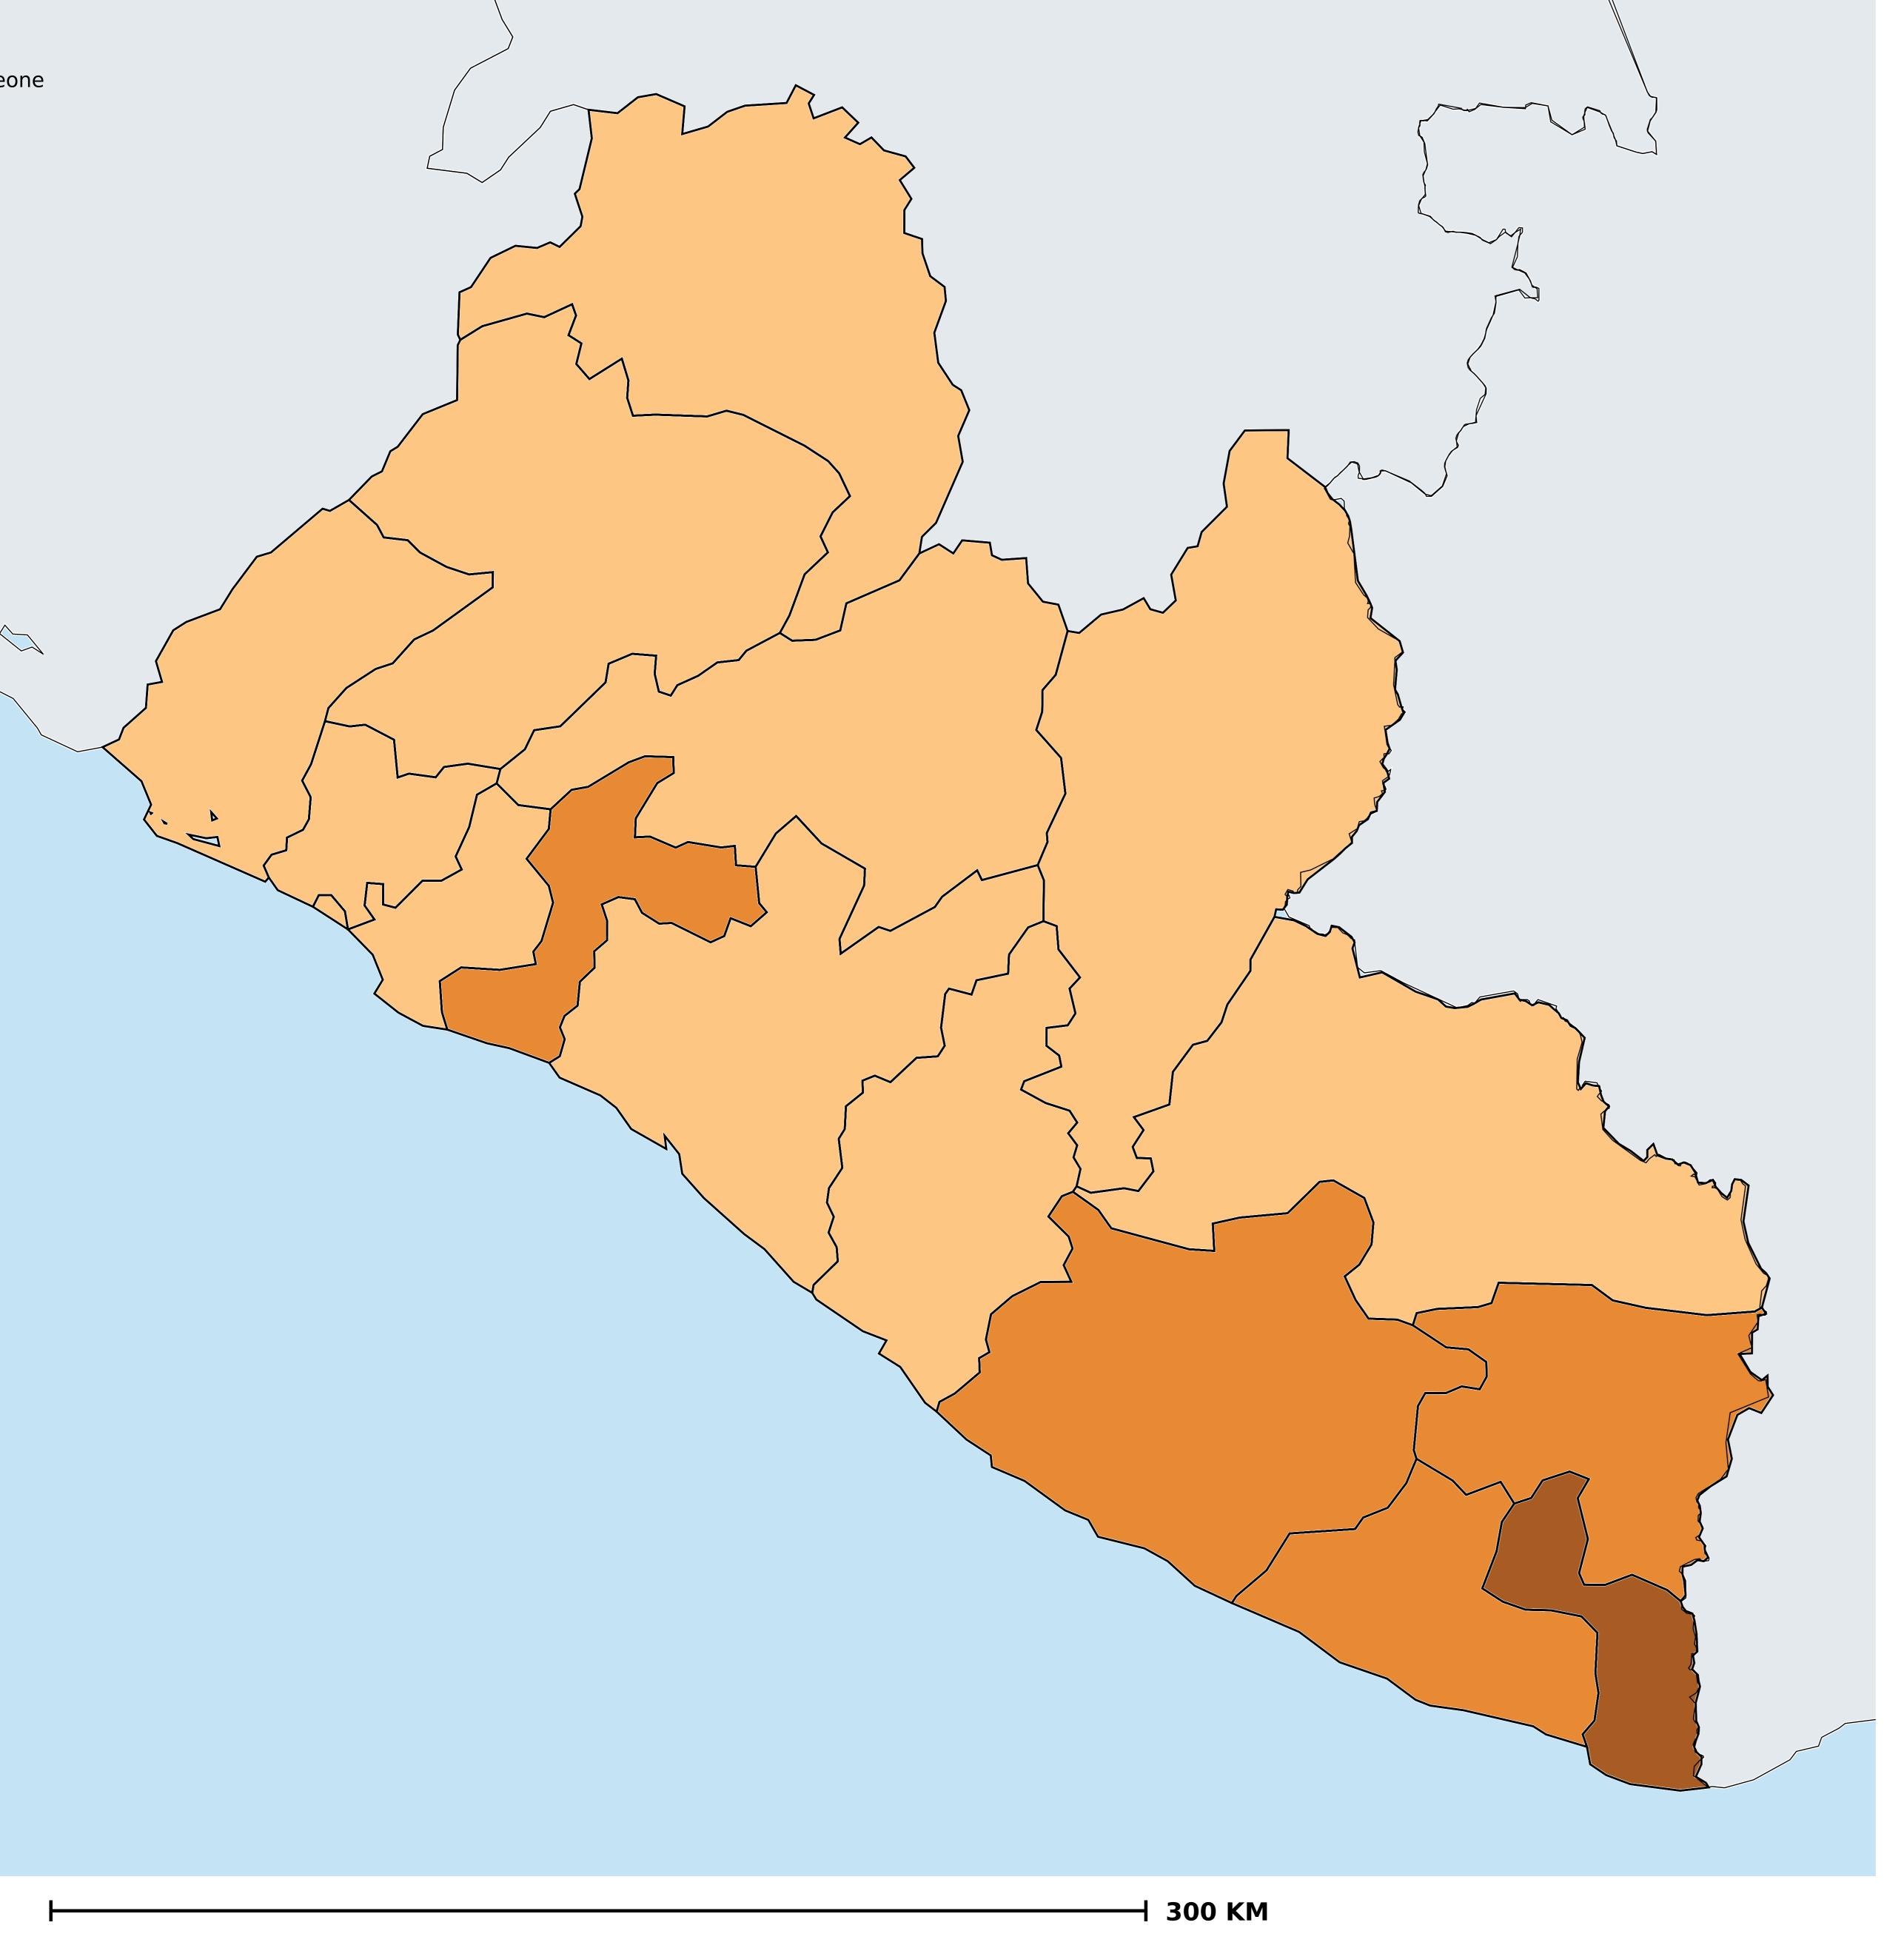

## Liberia (2015)

Access to any improved or unimproved sanitation (model estimates)

WASH > Access to sanitation > Any sanitation

Boundaries, names and designations used here do not imply expression of WHO opinion concerning the legal status of any country, territory or area, or of its authorities, or concerning delimitation of frontiers or boundaries. Dotted / dashed lines represent approximate border lines for which there may not yet be full agreement.

## **Data Source:**

WaSH estimates produced by the Local Burden of Disease WaSH Collaborators using geostatistical models incorporating data from household surveys and censuses. DOI: https://doi.org/10.1016/S2214-109X(20)30278-3