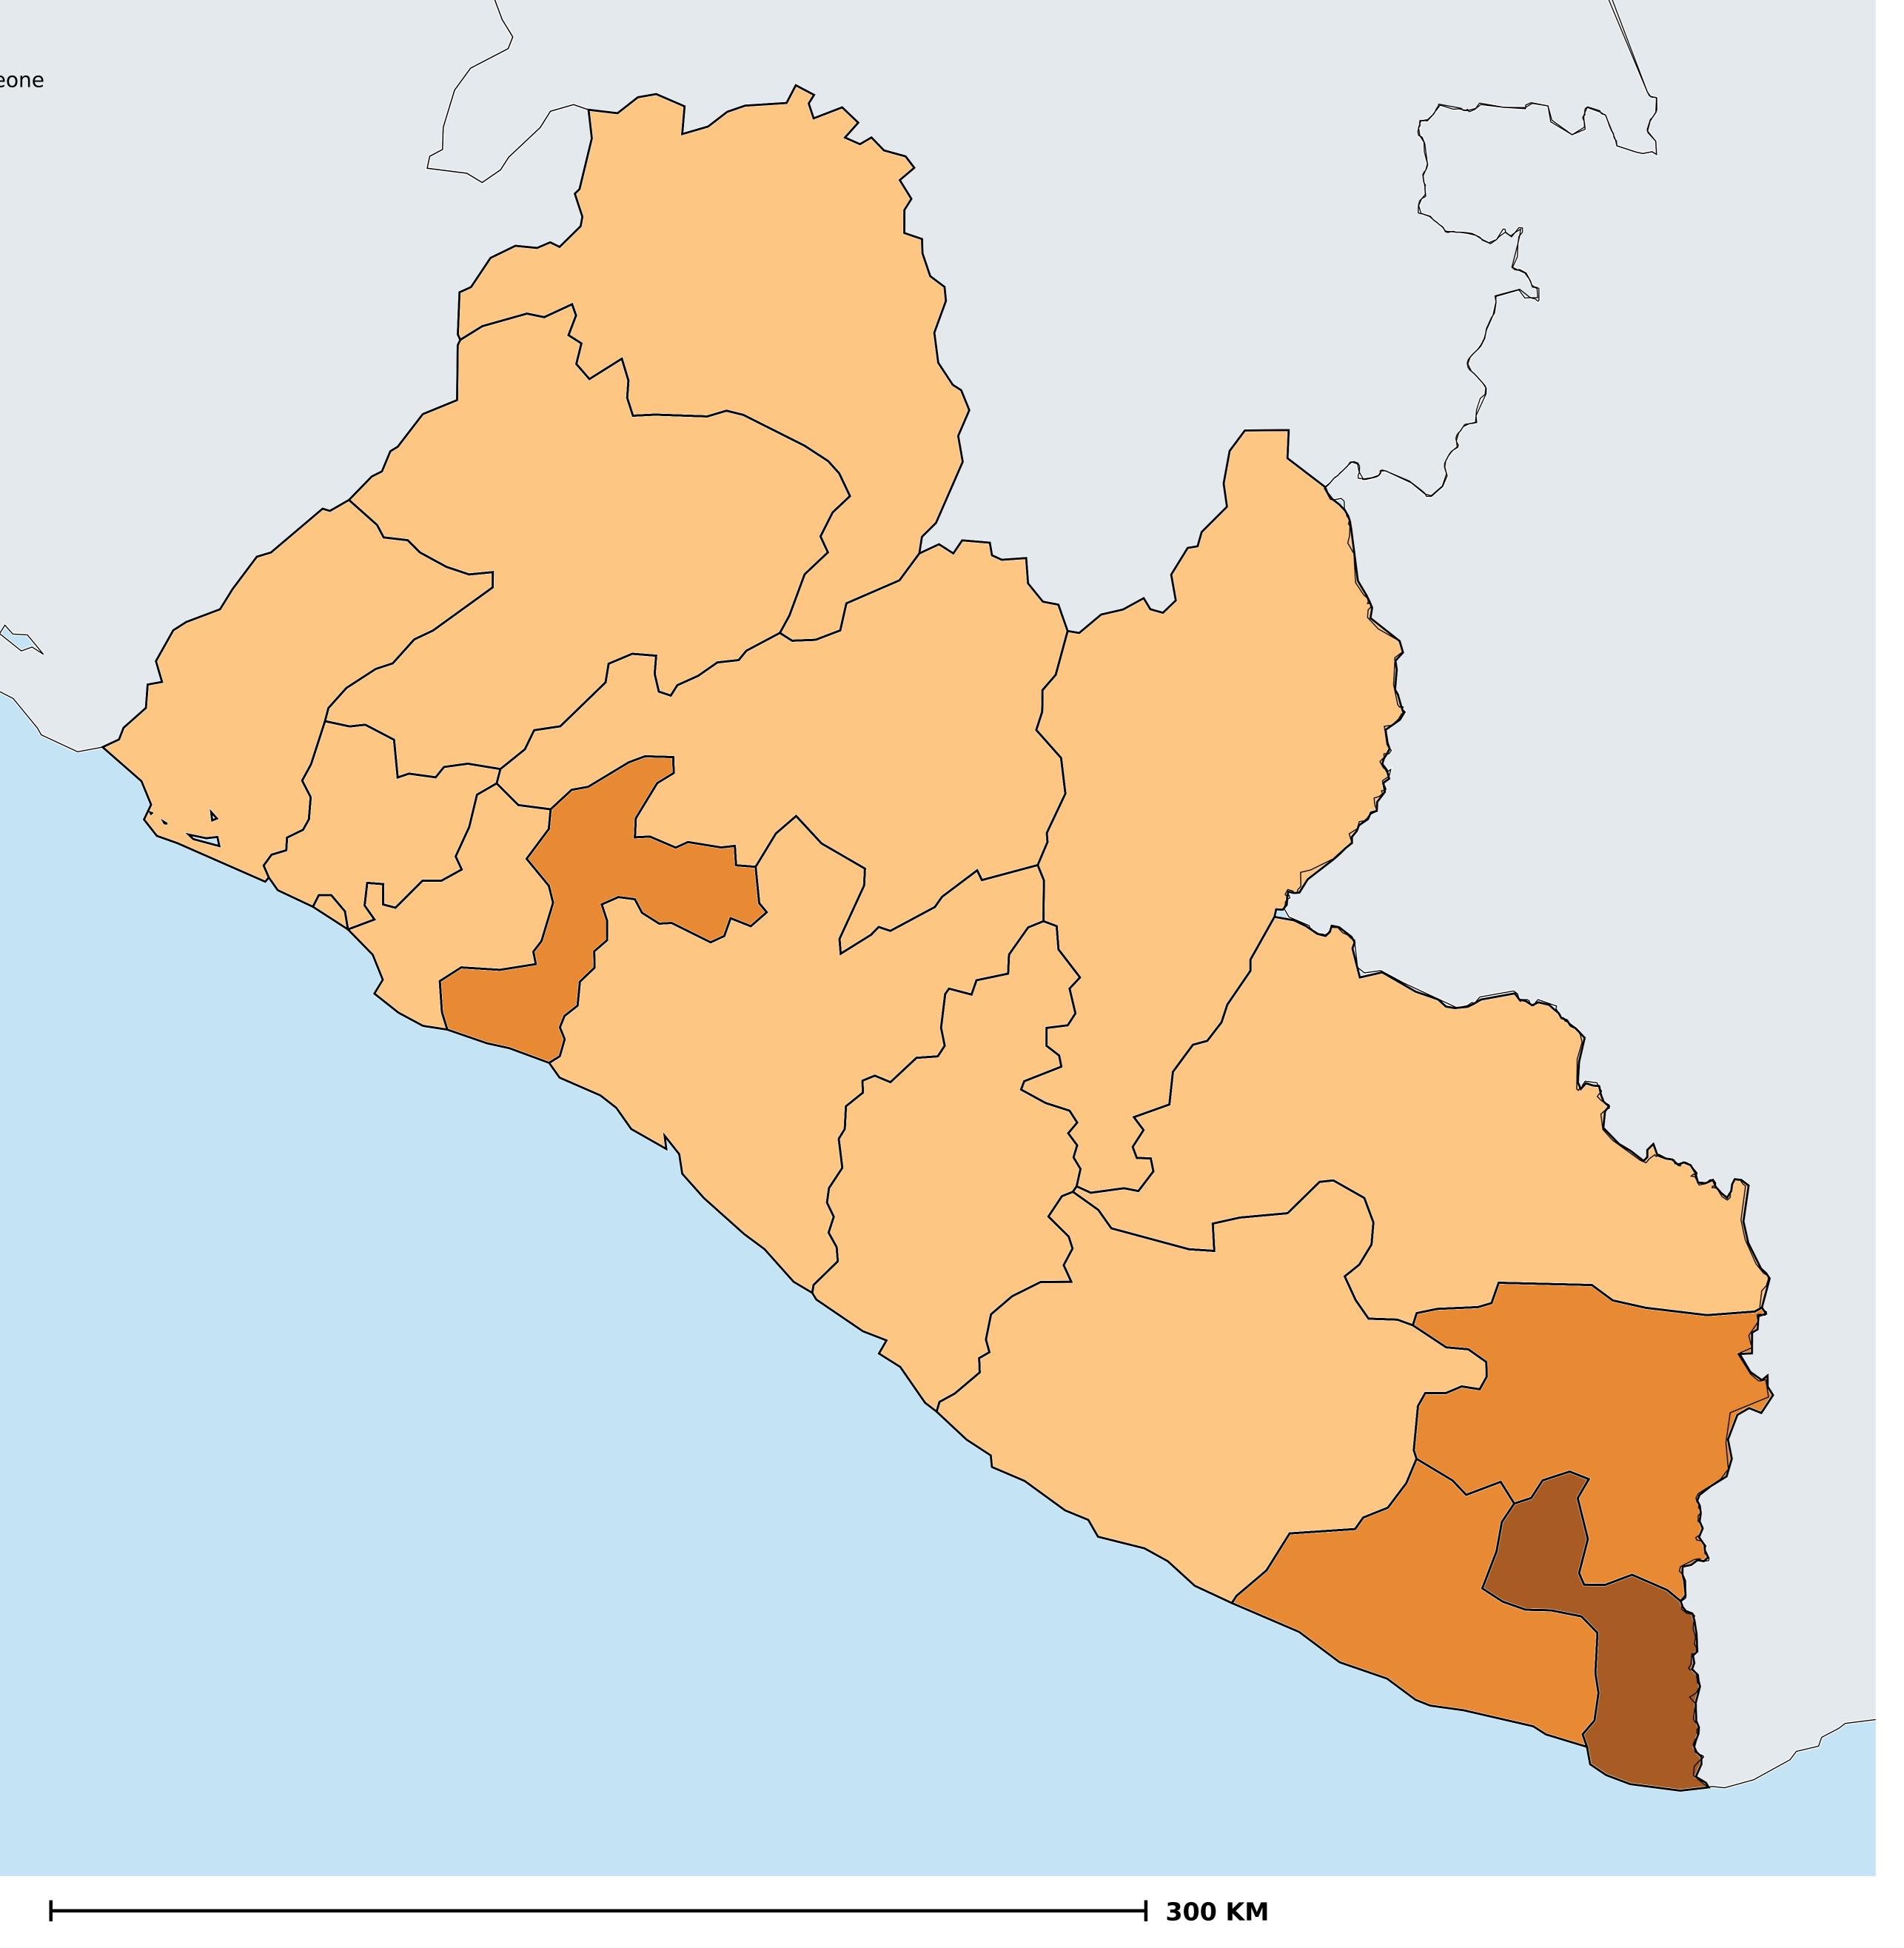

## Liberia (2014)

Access to any improved or unimproved sanitation (model estimates)

WASH > Access to sanitation > Any sanitation

Boundaries, names and designations used here do not imply expression of WHO opinion concerning the legal status of any country, territory or area, or of its authorities, or concerning delimitation of frontiers or boundaries. Dotted / dashed lines represent approximate border lines for which there may not yet be full agreement.

## **Data Source:**

WaSH estimates produced by the Local Burden of Disease WaSH Collaborators using geostatistical models incorporating data from household surveys and censuses. DOI: https://doi.org/10.1016/S2214-109X(20)30278-3