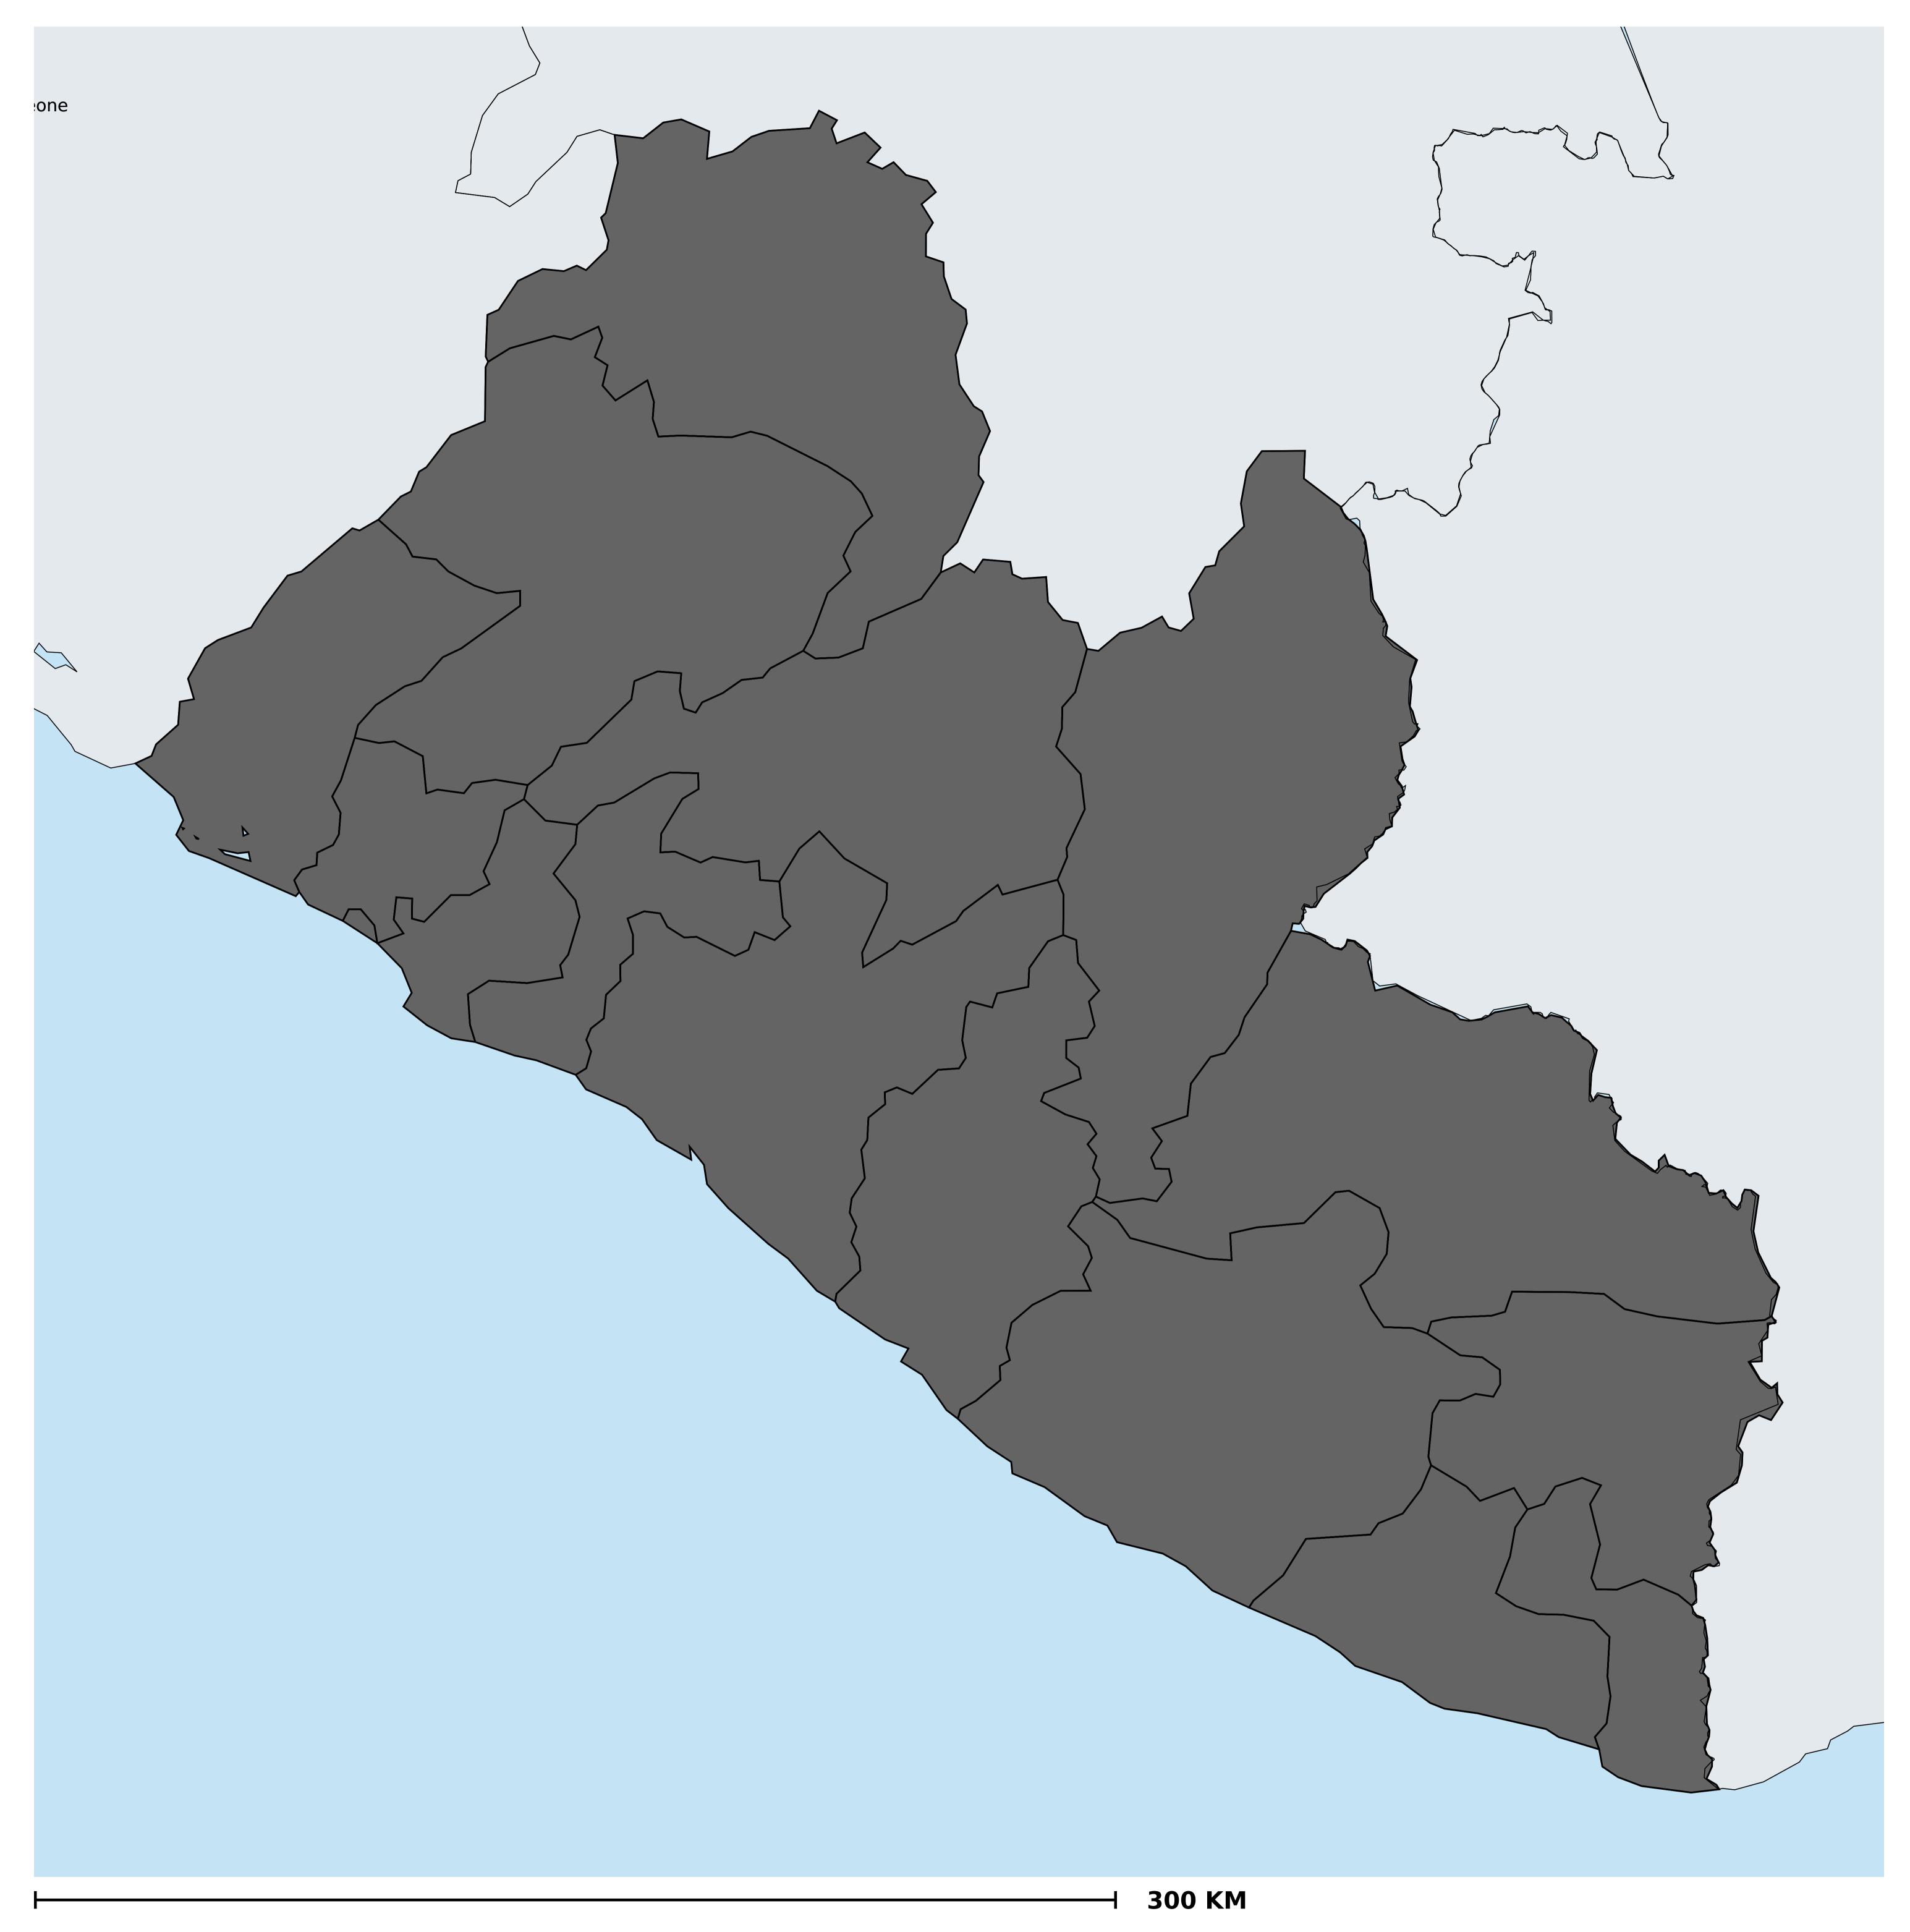

## Liberia (2013)

## Geographic coverage - SAC MDA/PC coverage of Soil-transmitted helminthiasis

Boundaries, names and designations used here do not imply expression of WHO opinion concerning the legal status of any country, territory or area, or of its authorities, or concerning delimitation of frontiers or boundaries. Dotted / dashed lines represent approximate border lines for which there may not yet be full agreement.

Soil-transmitted helminthiasis > MDA/PC coverage > Geographic coverage - SAC

Endemicity unknown
PC not required
PC delivered
PC not delivered - Moderate endemicity
PC not delivered - High endemicity
No data available