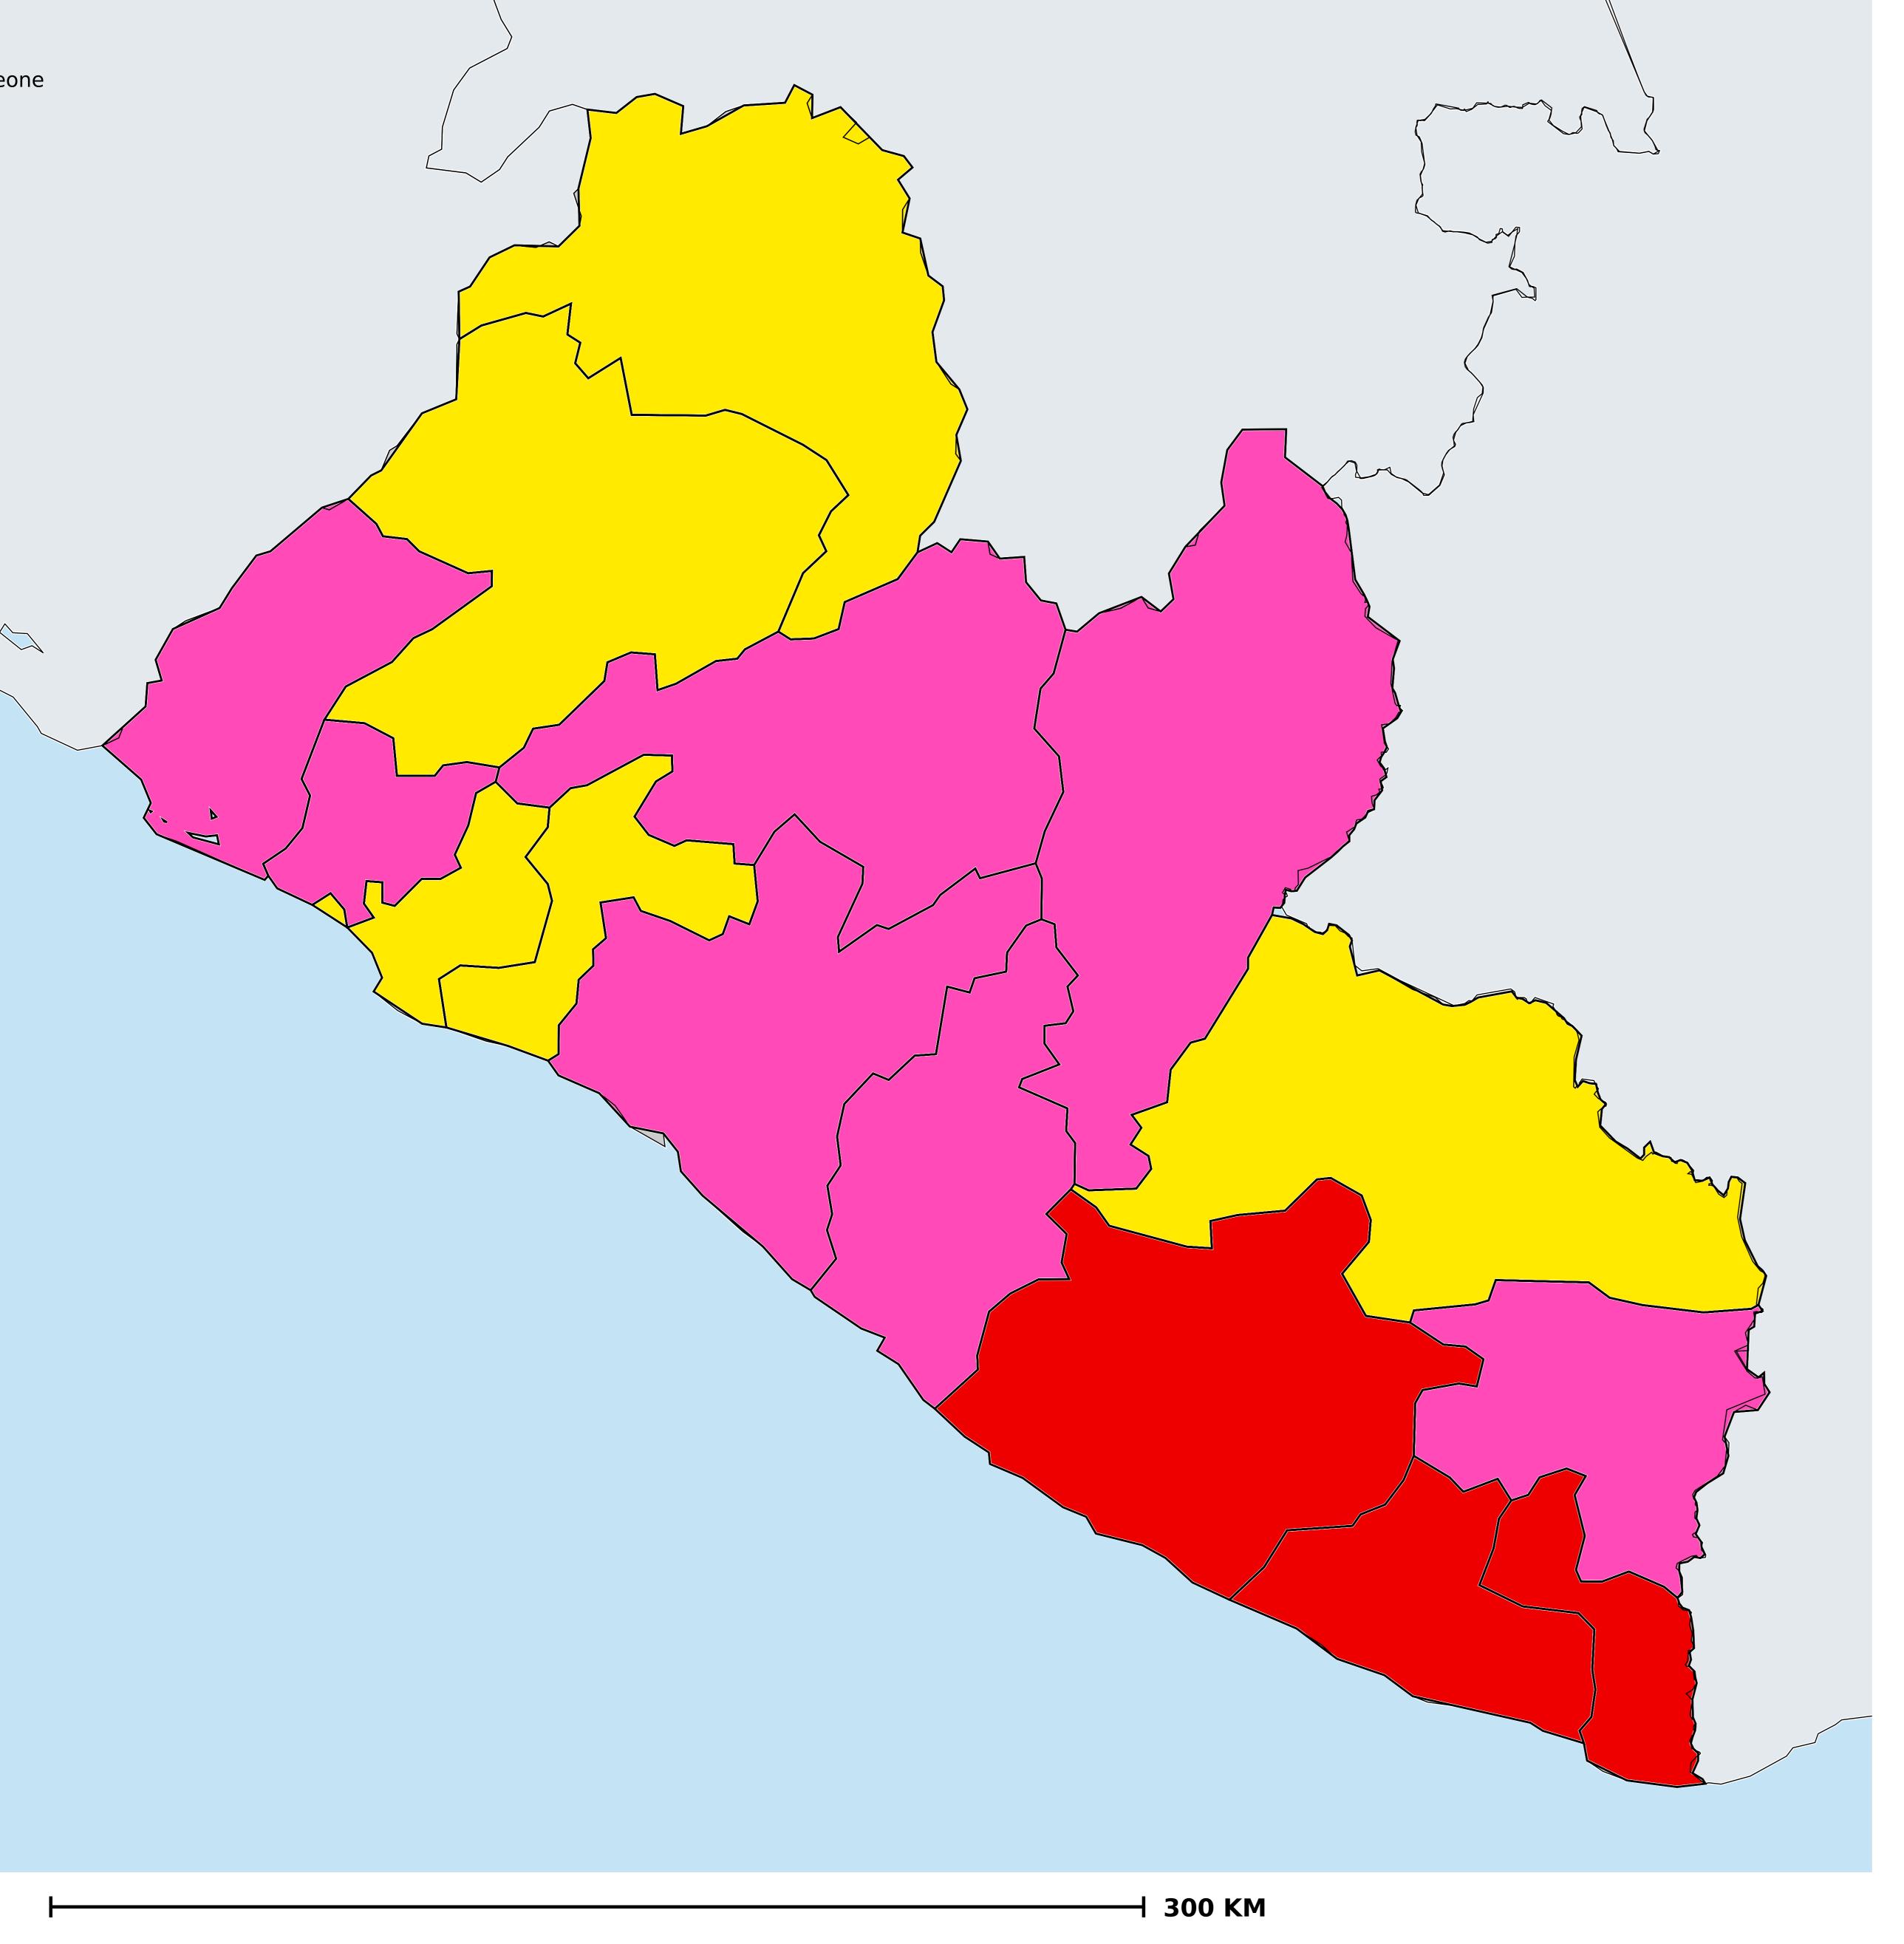

## Soil-transmitted helminthiasis > Endemicity

Boundaries, names and designations used here do not imply expression of WHO opinion concerning the legal status of any country, territory or area, or of its authorities, or concerning delimitation of frontiers or boundaries. Dotted / dashed lines represent approximate border lines for which there may not yet be full agreement.

## **Data Source:**

Data provided by health ministries to ESPEN through WHO reporting processes. All reasonable precautions have been taken to verify this information

Copyright 2023 WHO. All rights reserved. Generated 18 September 2023