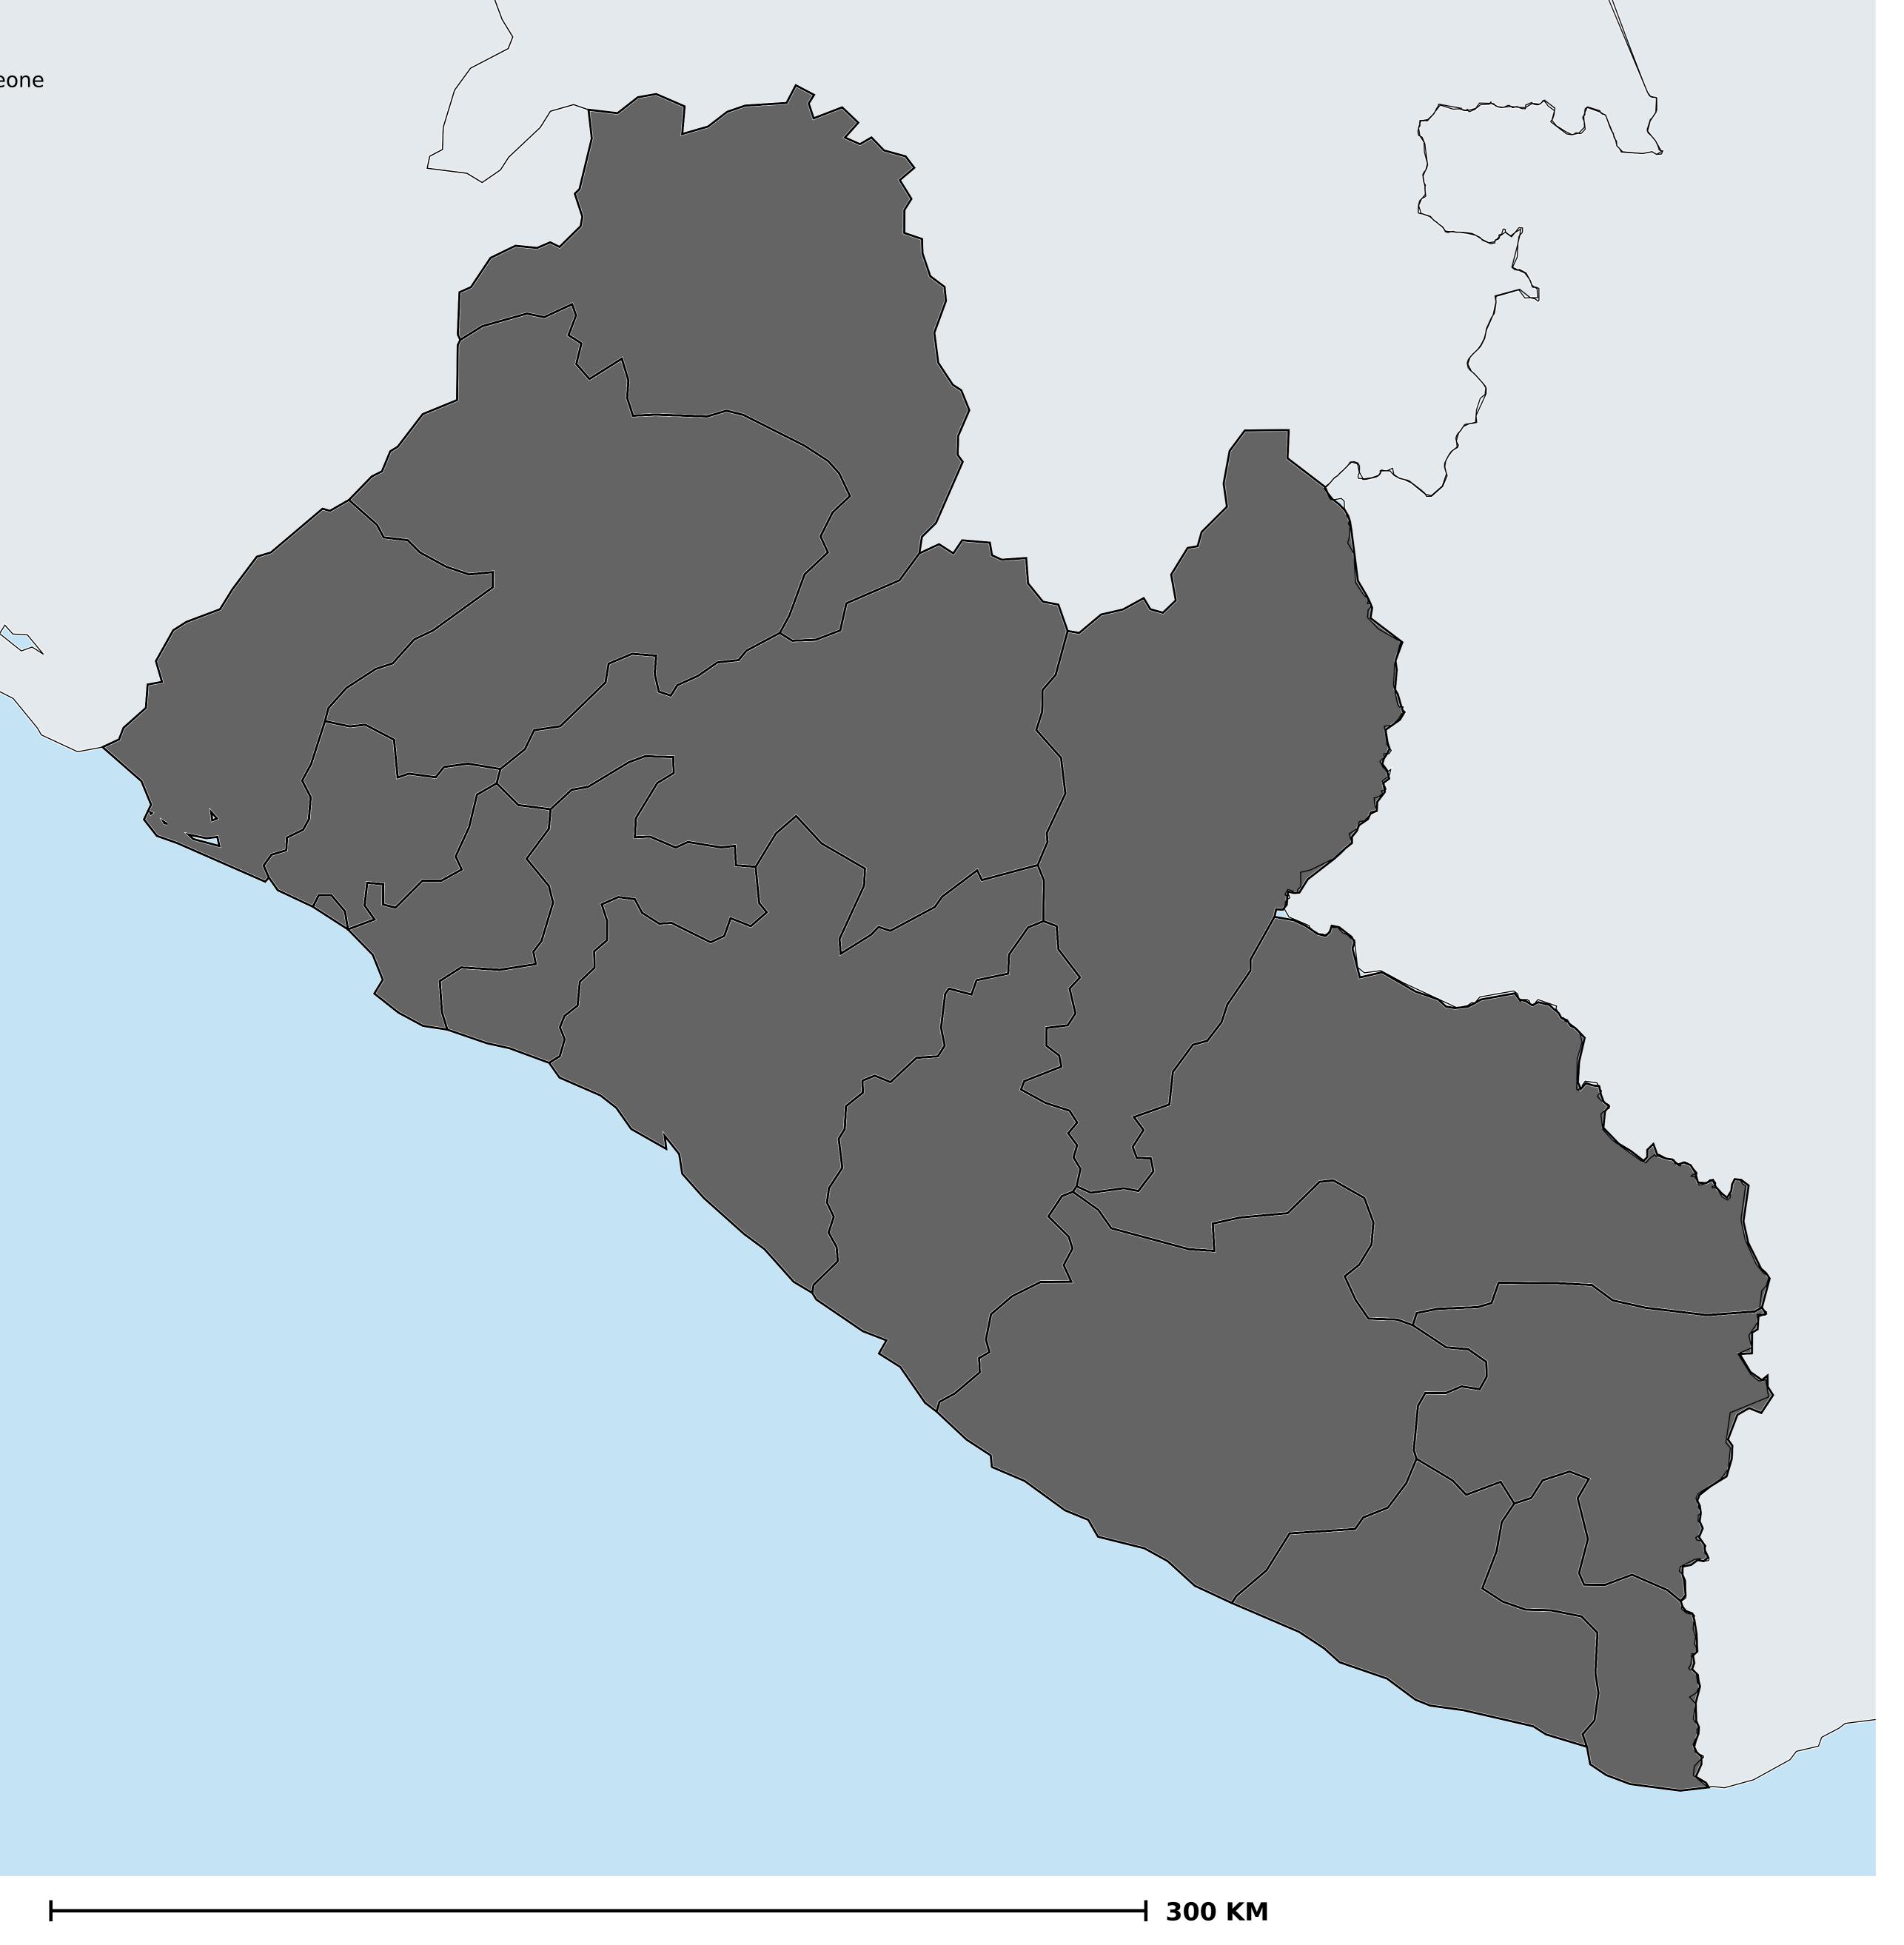

## Liberia (2014)

Therapeutic coverage - Total population requiring treatment MDA/PC coverage of Schistosomiasis

Schistosomiasis > MDA/PC coverage > Therapeutic coverage

- Total population requiring treatment

Endemicity unknown

PC not required

PC not delivered - High endemicity

PC not delivered - Low/Moderate endemicity

< 75% coverage

≥75% coverage

No data available

Boundaries, names and designations used here do not imply expression of WHO opinion concerning the legal status of any country, territory or area, or of its authorities, or concerning delimitation of frontiers or boundaries. Dotted / dashed lines represent approximate border lines for which there may not yet be full agreement.