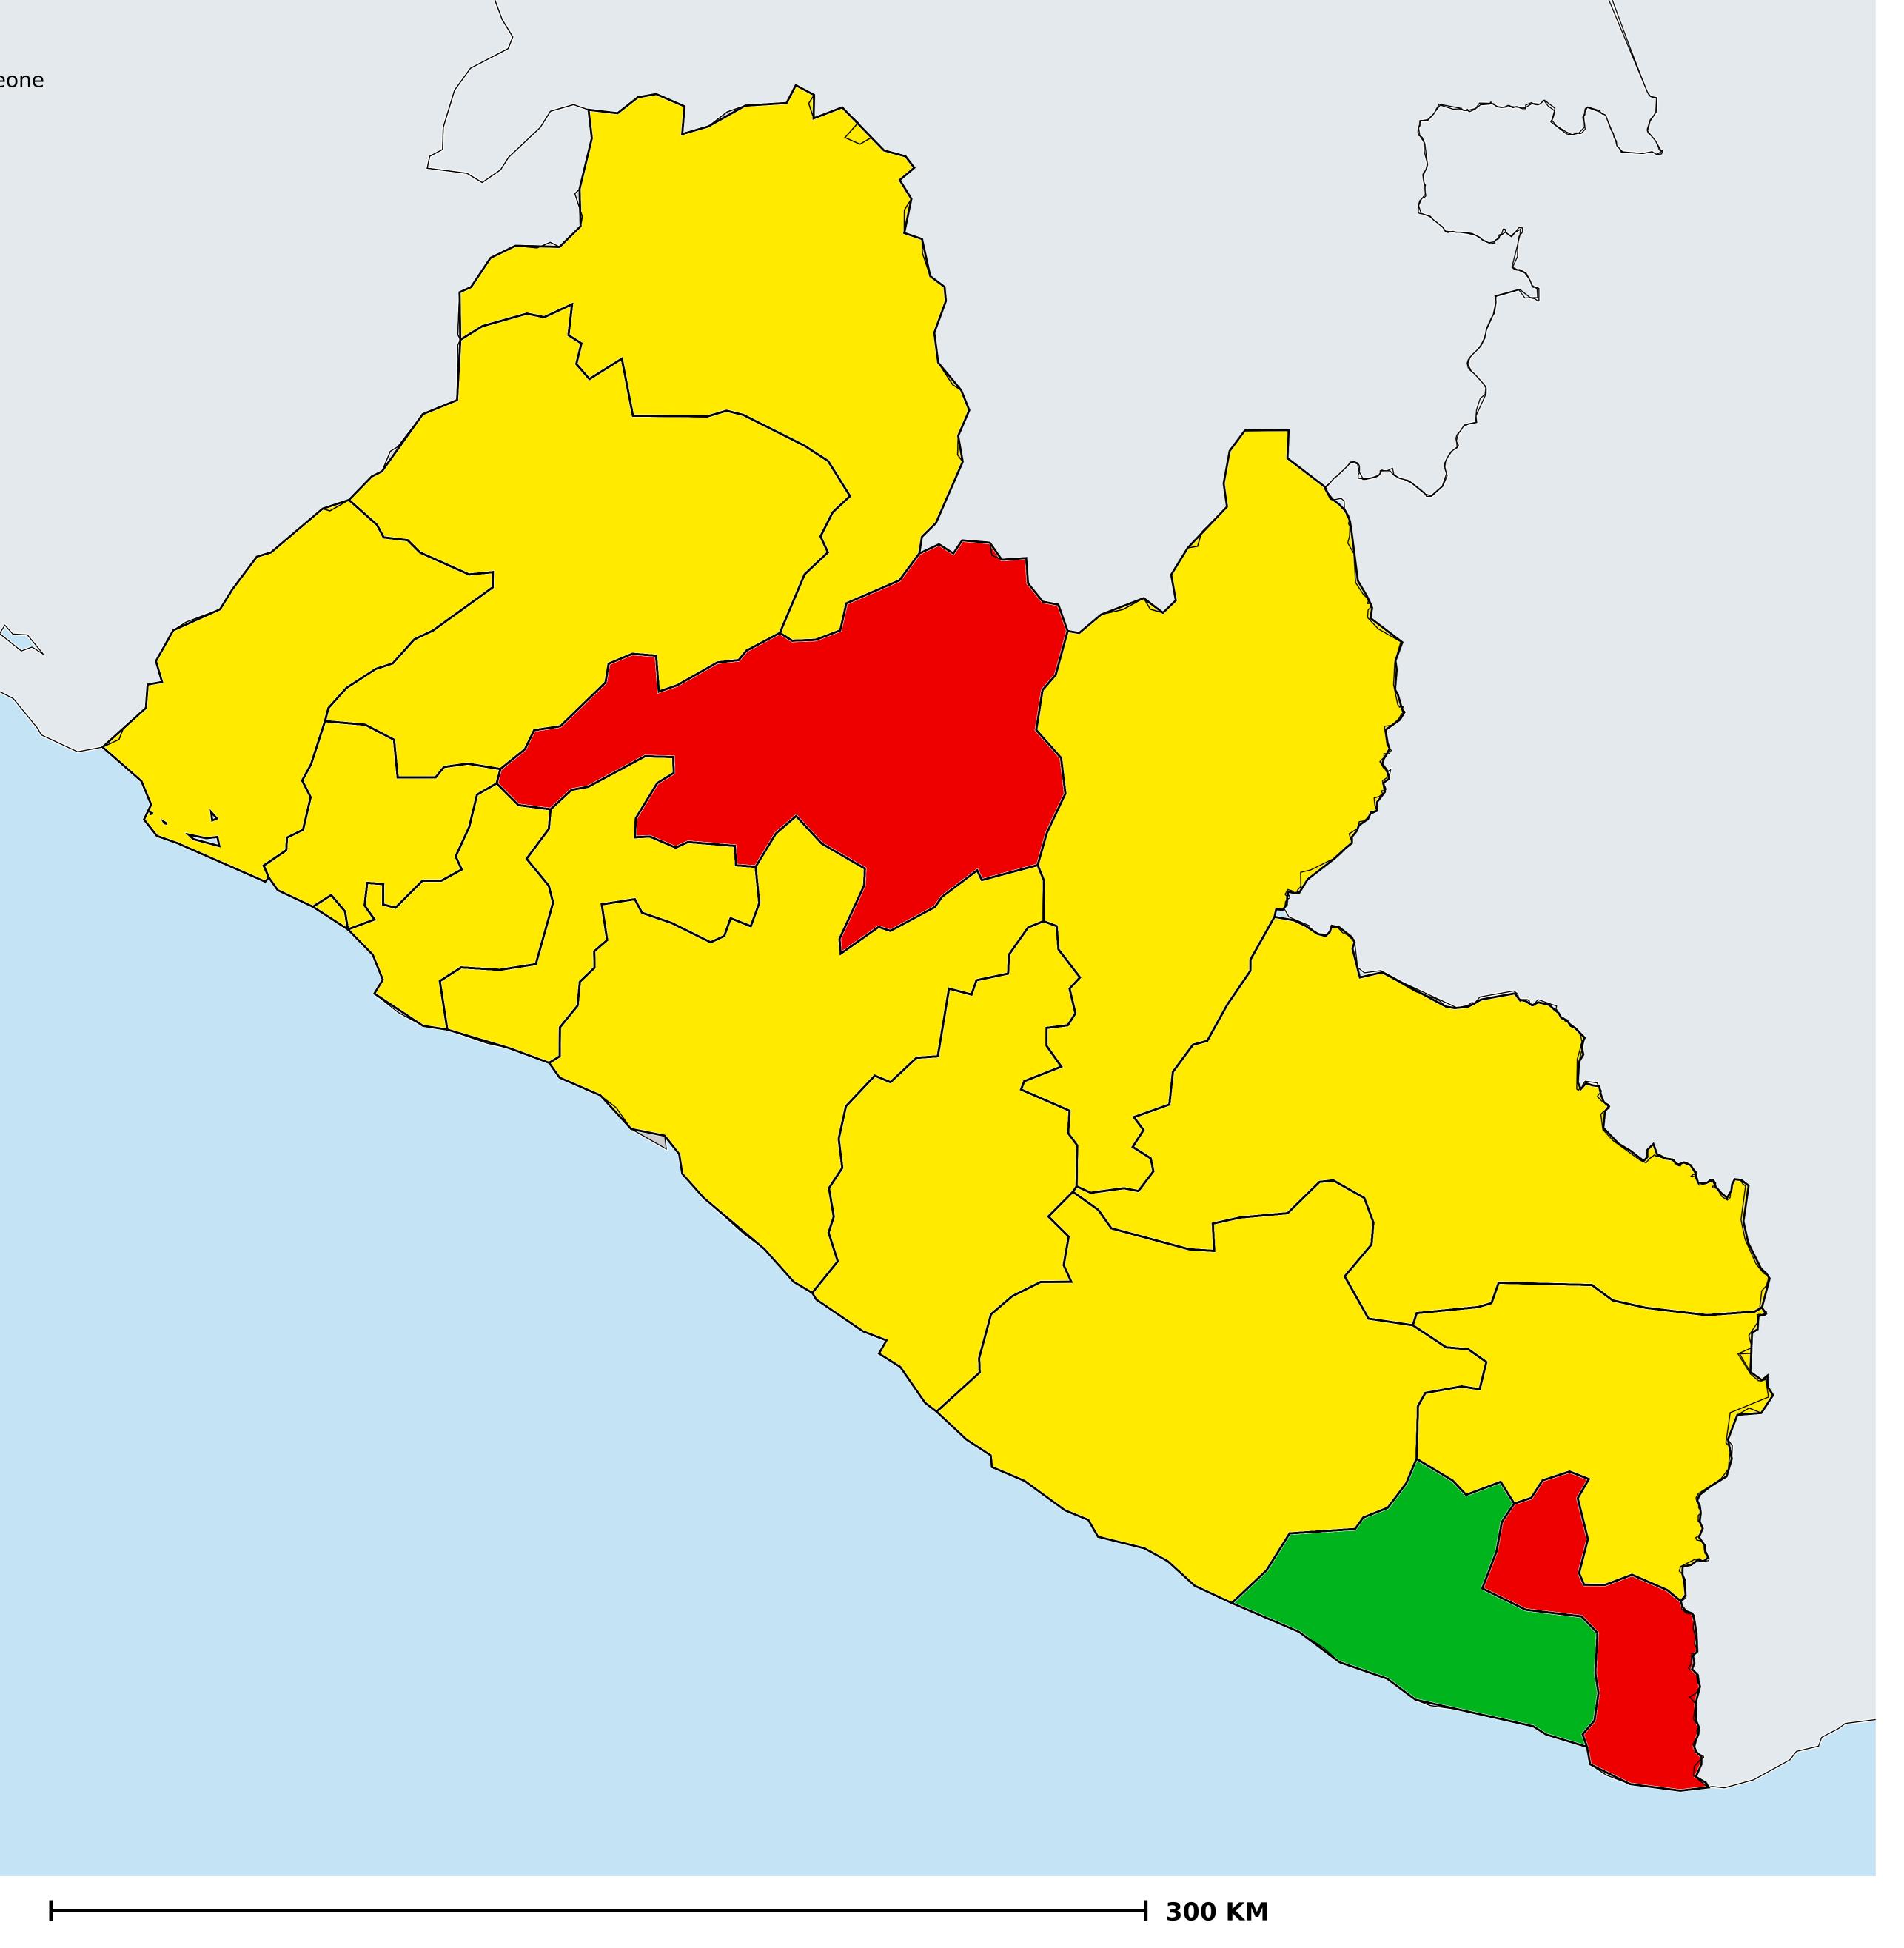

## Liberia (2020)

Therapeutic coverage - SAC MDA/PC coverage of Schistosomiasis

Schistosomiasis > MDA/PC coverage > Therapeutic coverage - SAC

Endemicity unknown
PC not required
PC not delivered - High endemicity
PC not delivered - Low/Moderate endemicity
< 75% coverage
≥75% coverage
No data available

Boundaries, names and designations used here do not imply expression of WHO opinion concerning the legal status of any country, territory or area, or of its authorities, or concerning delimitation of frontiers or boundaries. Dotted / dashed lines represent approximate border lines for which there may not yet be full agreement.