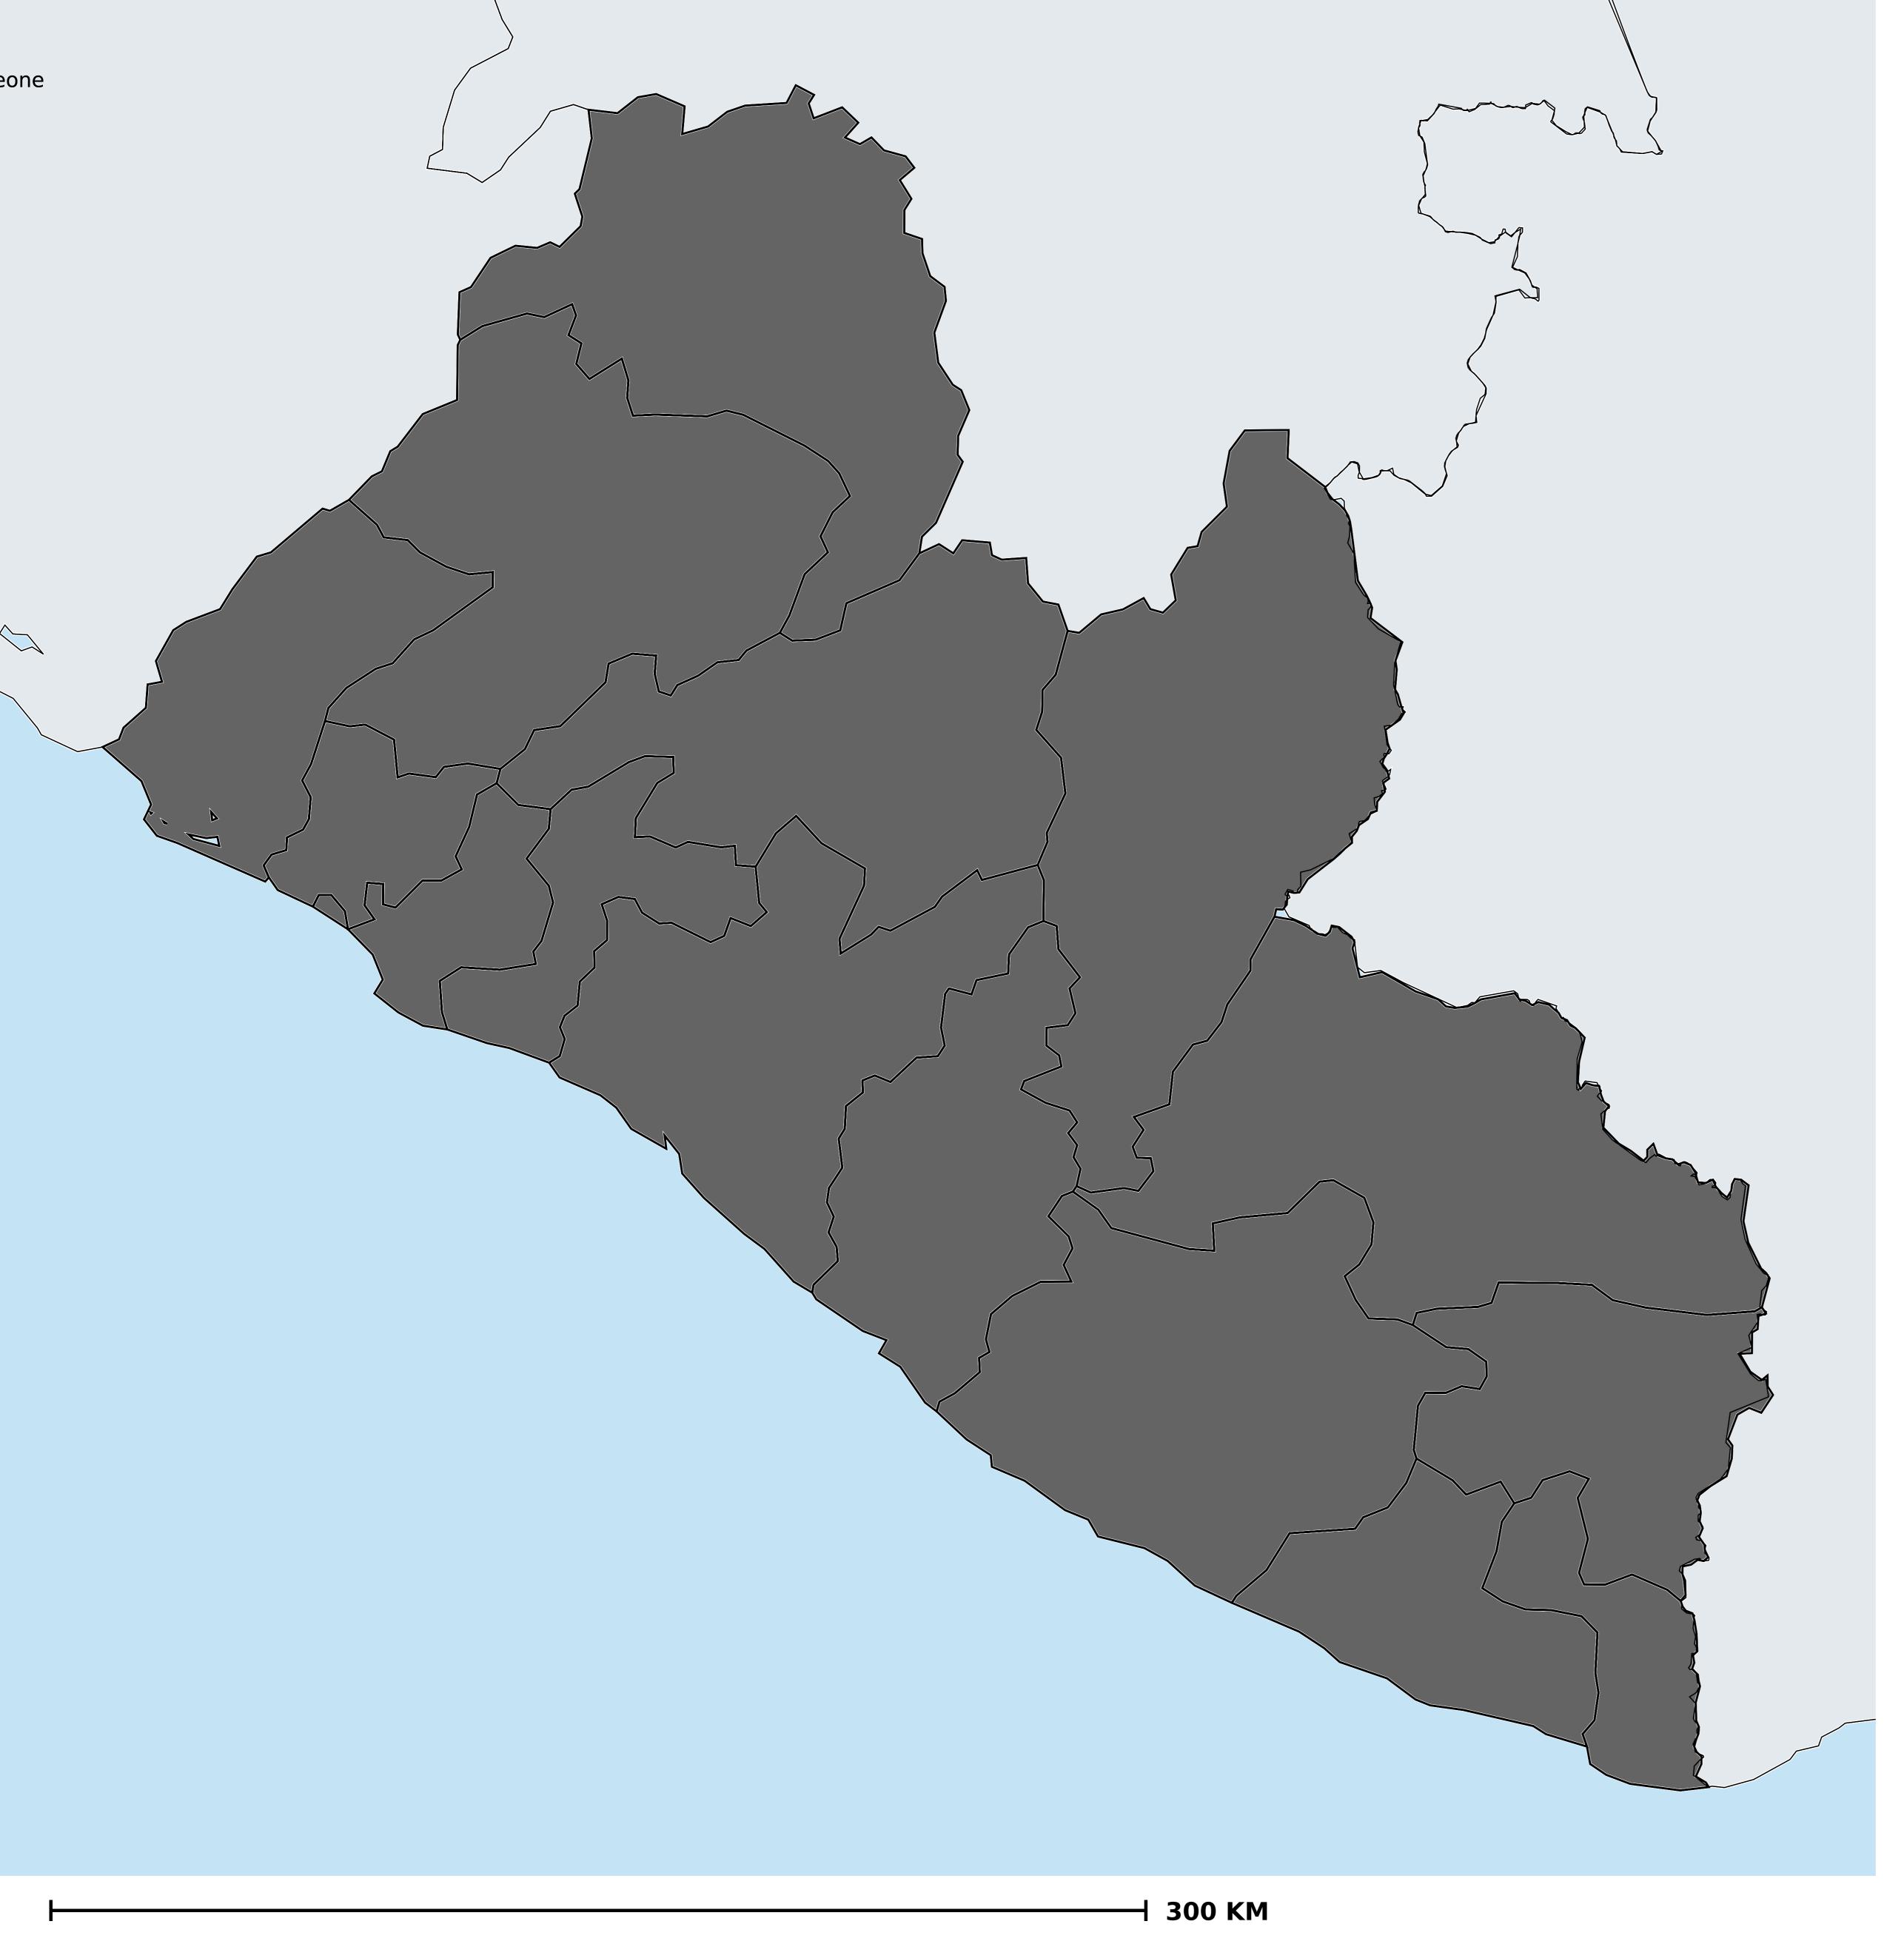

## Liberia (2013)

Therapeutic coverage - SAC MDA/PC coverage of Schistosomiasis

Schistosomiasis > MDA/PC coverage > Therapeutic coverage - SAC

Endemicity unknown
PC not required
PC not delivered - High endemicity
PC not delivered - Low/Moderate endemicity
< 75% coverage
≥75% coverage
No data available

Boundaries, names and designations used here do not imply expression of WHO opinion concerning the legal status of any country, territory or area, or of its authorities, or concerning delimitation of frontiers or boundaries. Dotted / dashed lines represent approximate border lines for which there may not yet be full agreement.