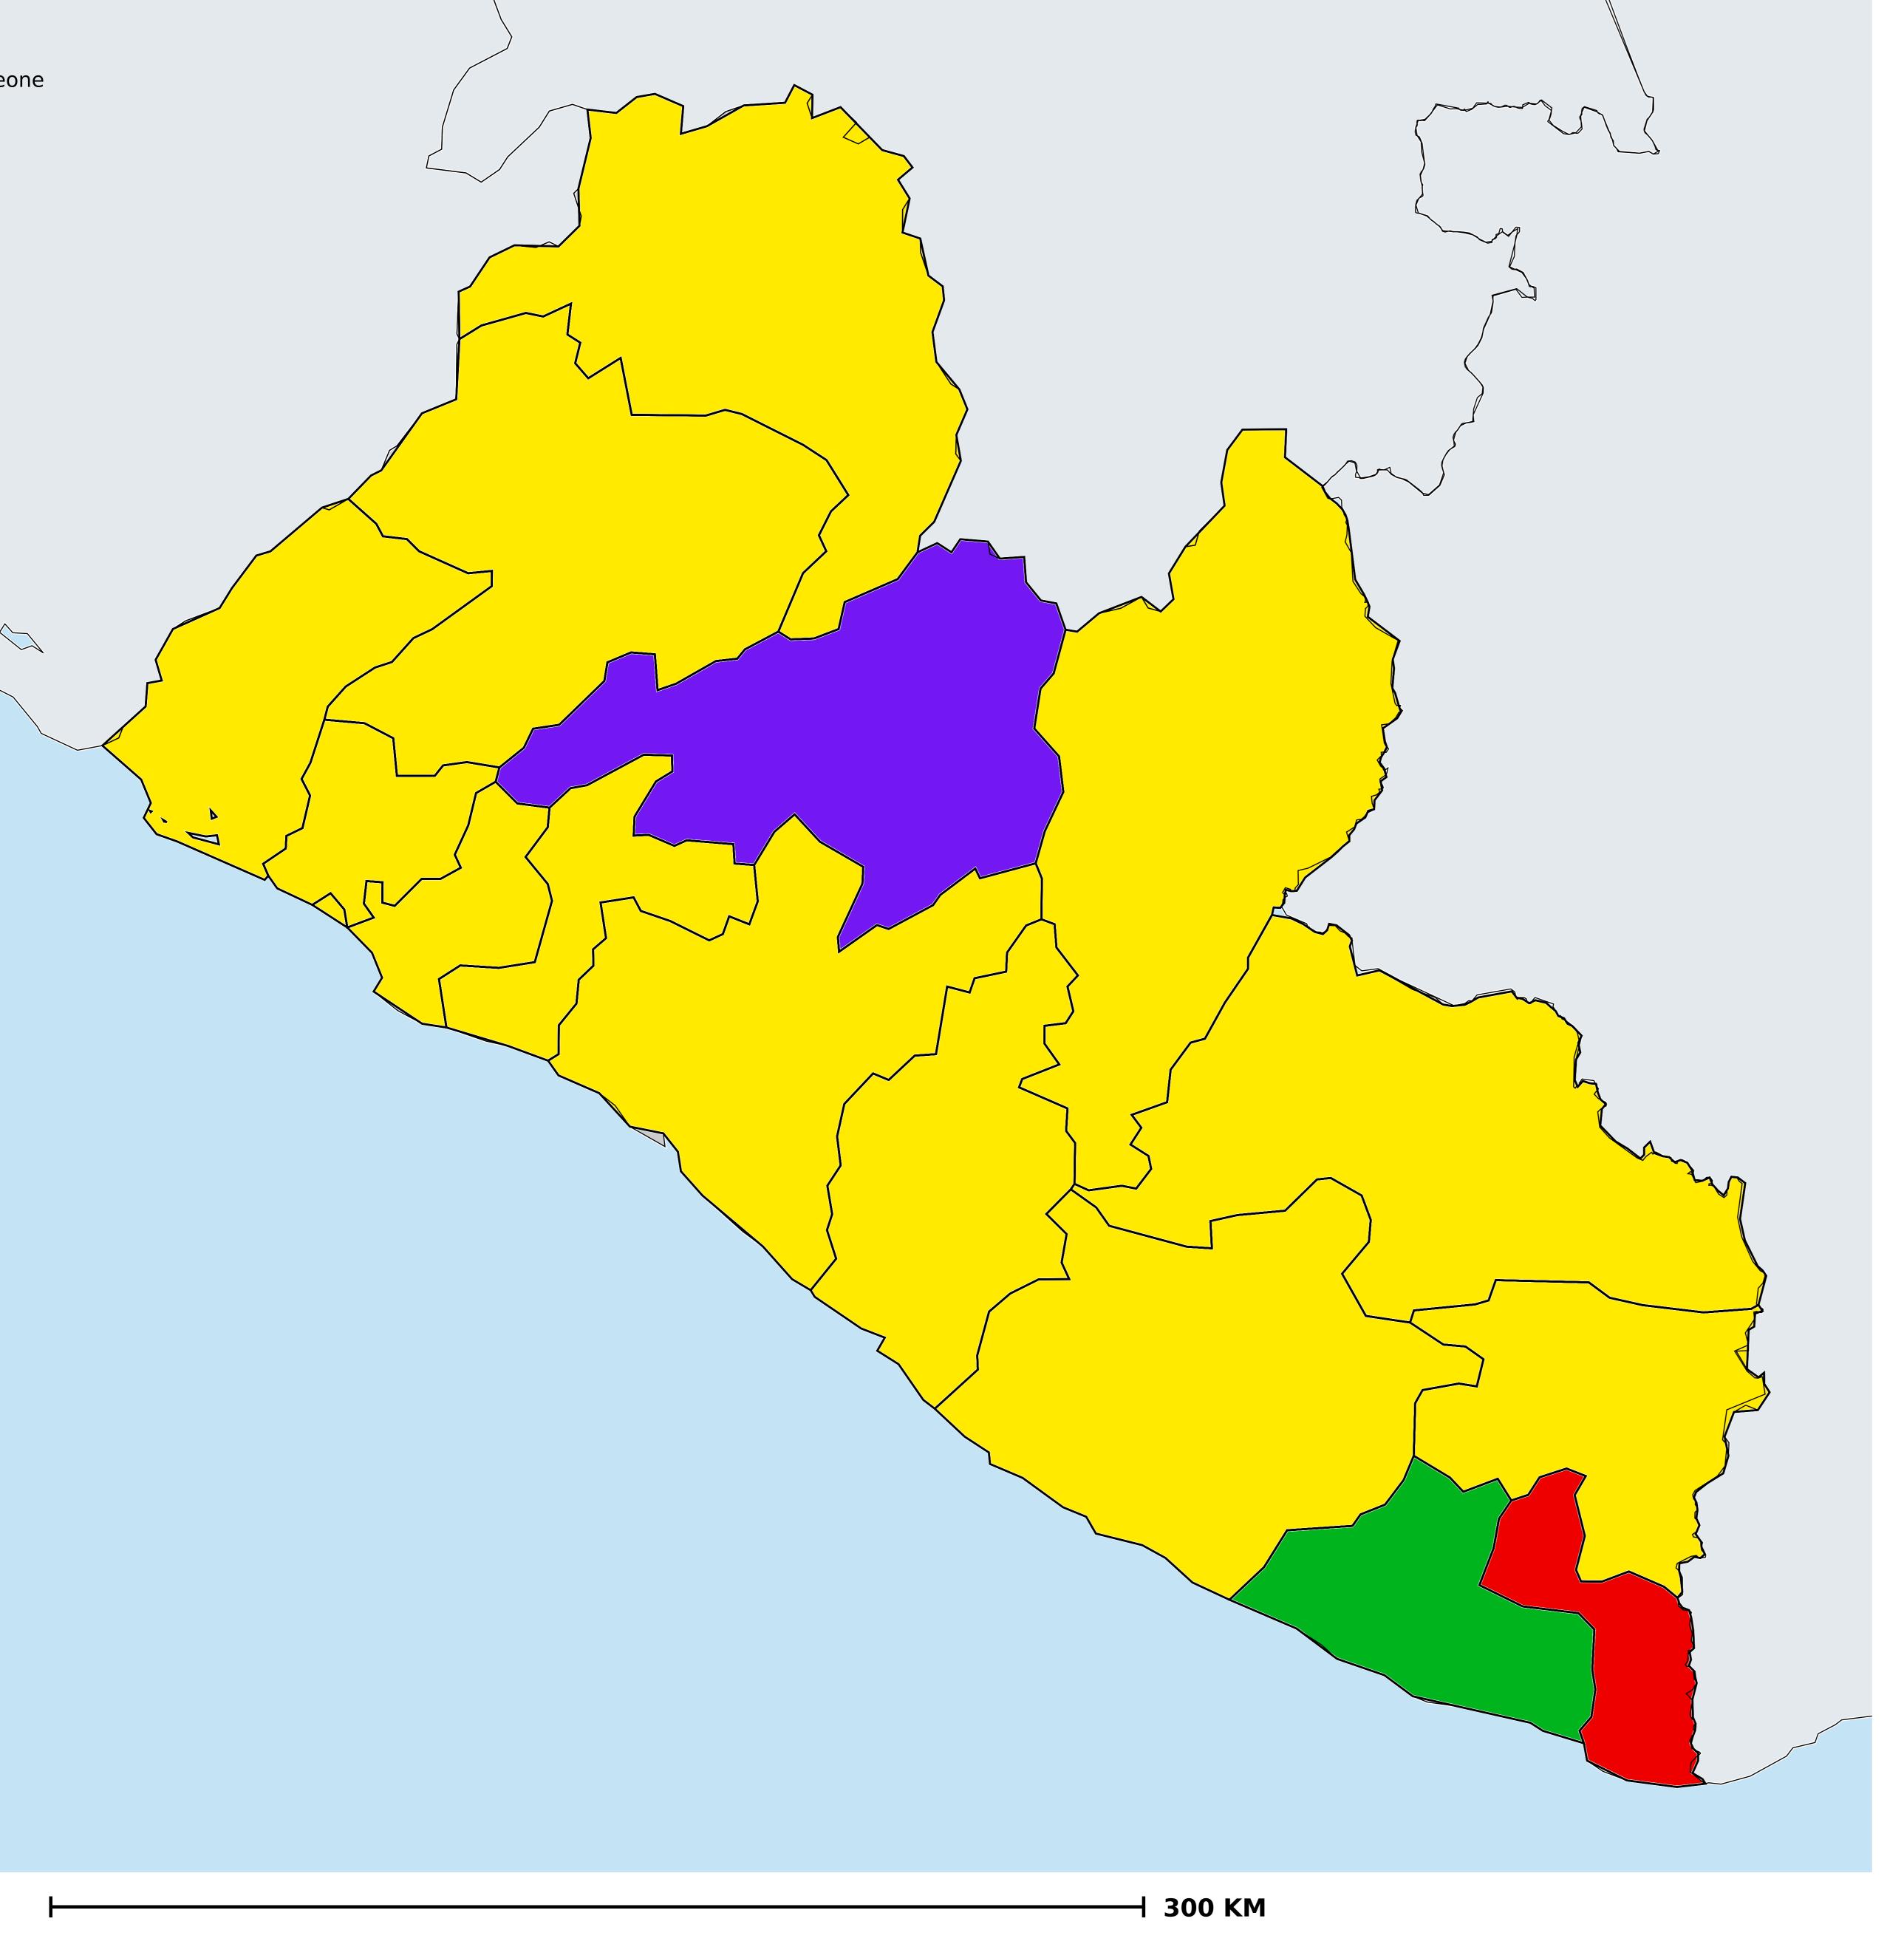

## Liberia (2020)

Geographic coverage - Total population requiring treatment MDA/PC coverage of Schistosomiasis

Schistosomiasis > MDA/PC coverage > Geographic coverage - Total population requiring treatment

Endemicity unknown
PC not required
PC delivered
PC not delivered - Low/Moderate endemicity
PC not delivered - High endemicity
No data available

Boundaries, names and designations used here do not imply expression of WHO opinion concerning the legal status of any country, territory or area, or of its authorities, or concerning delimitation of frontiers or boundaries. Dotted / dashed lines represent approximate border lines for which there may not yet be full agreement.