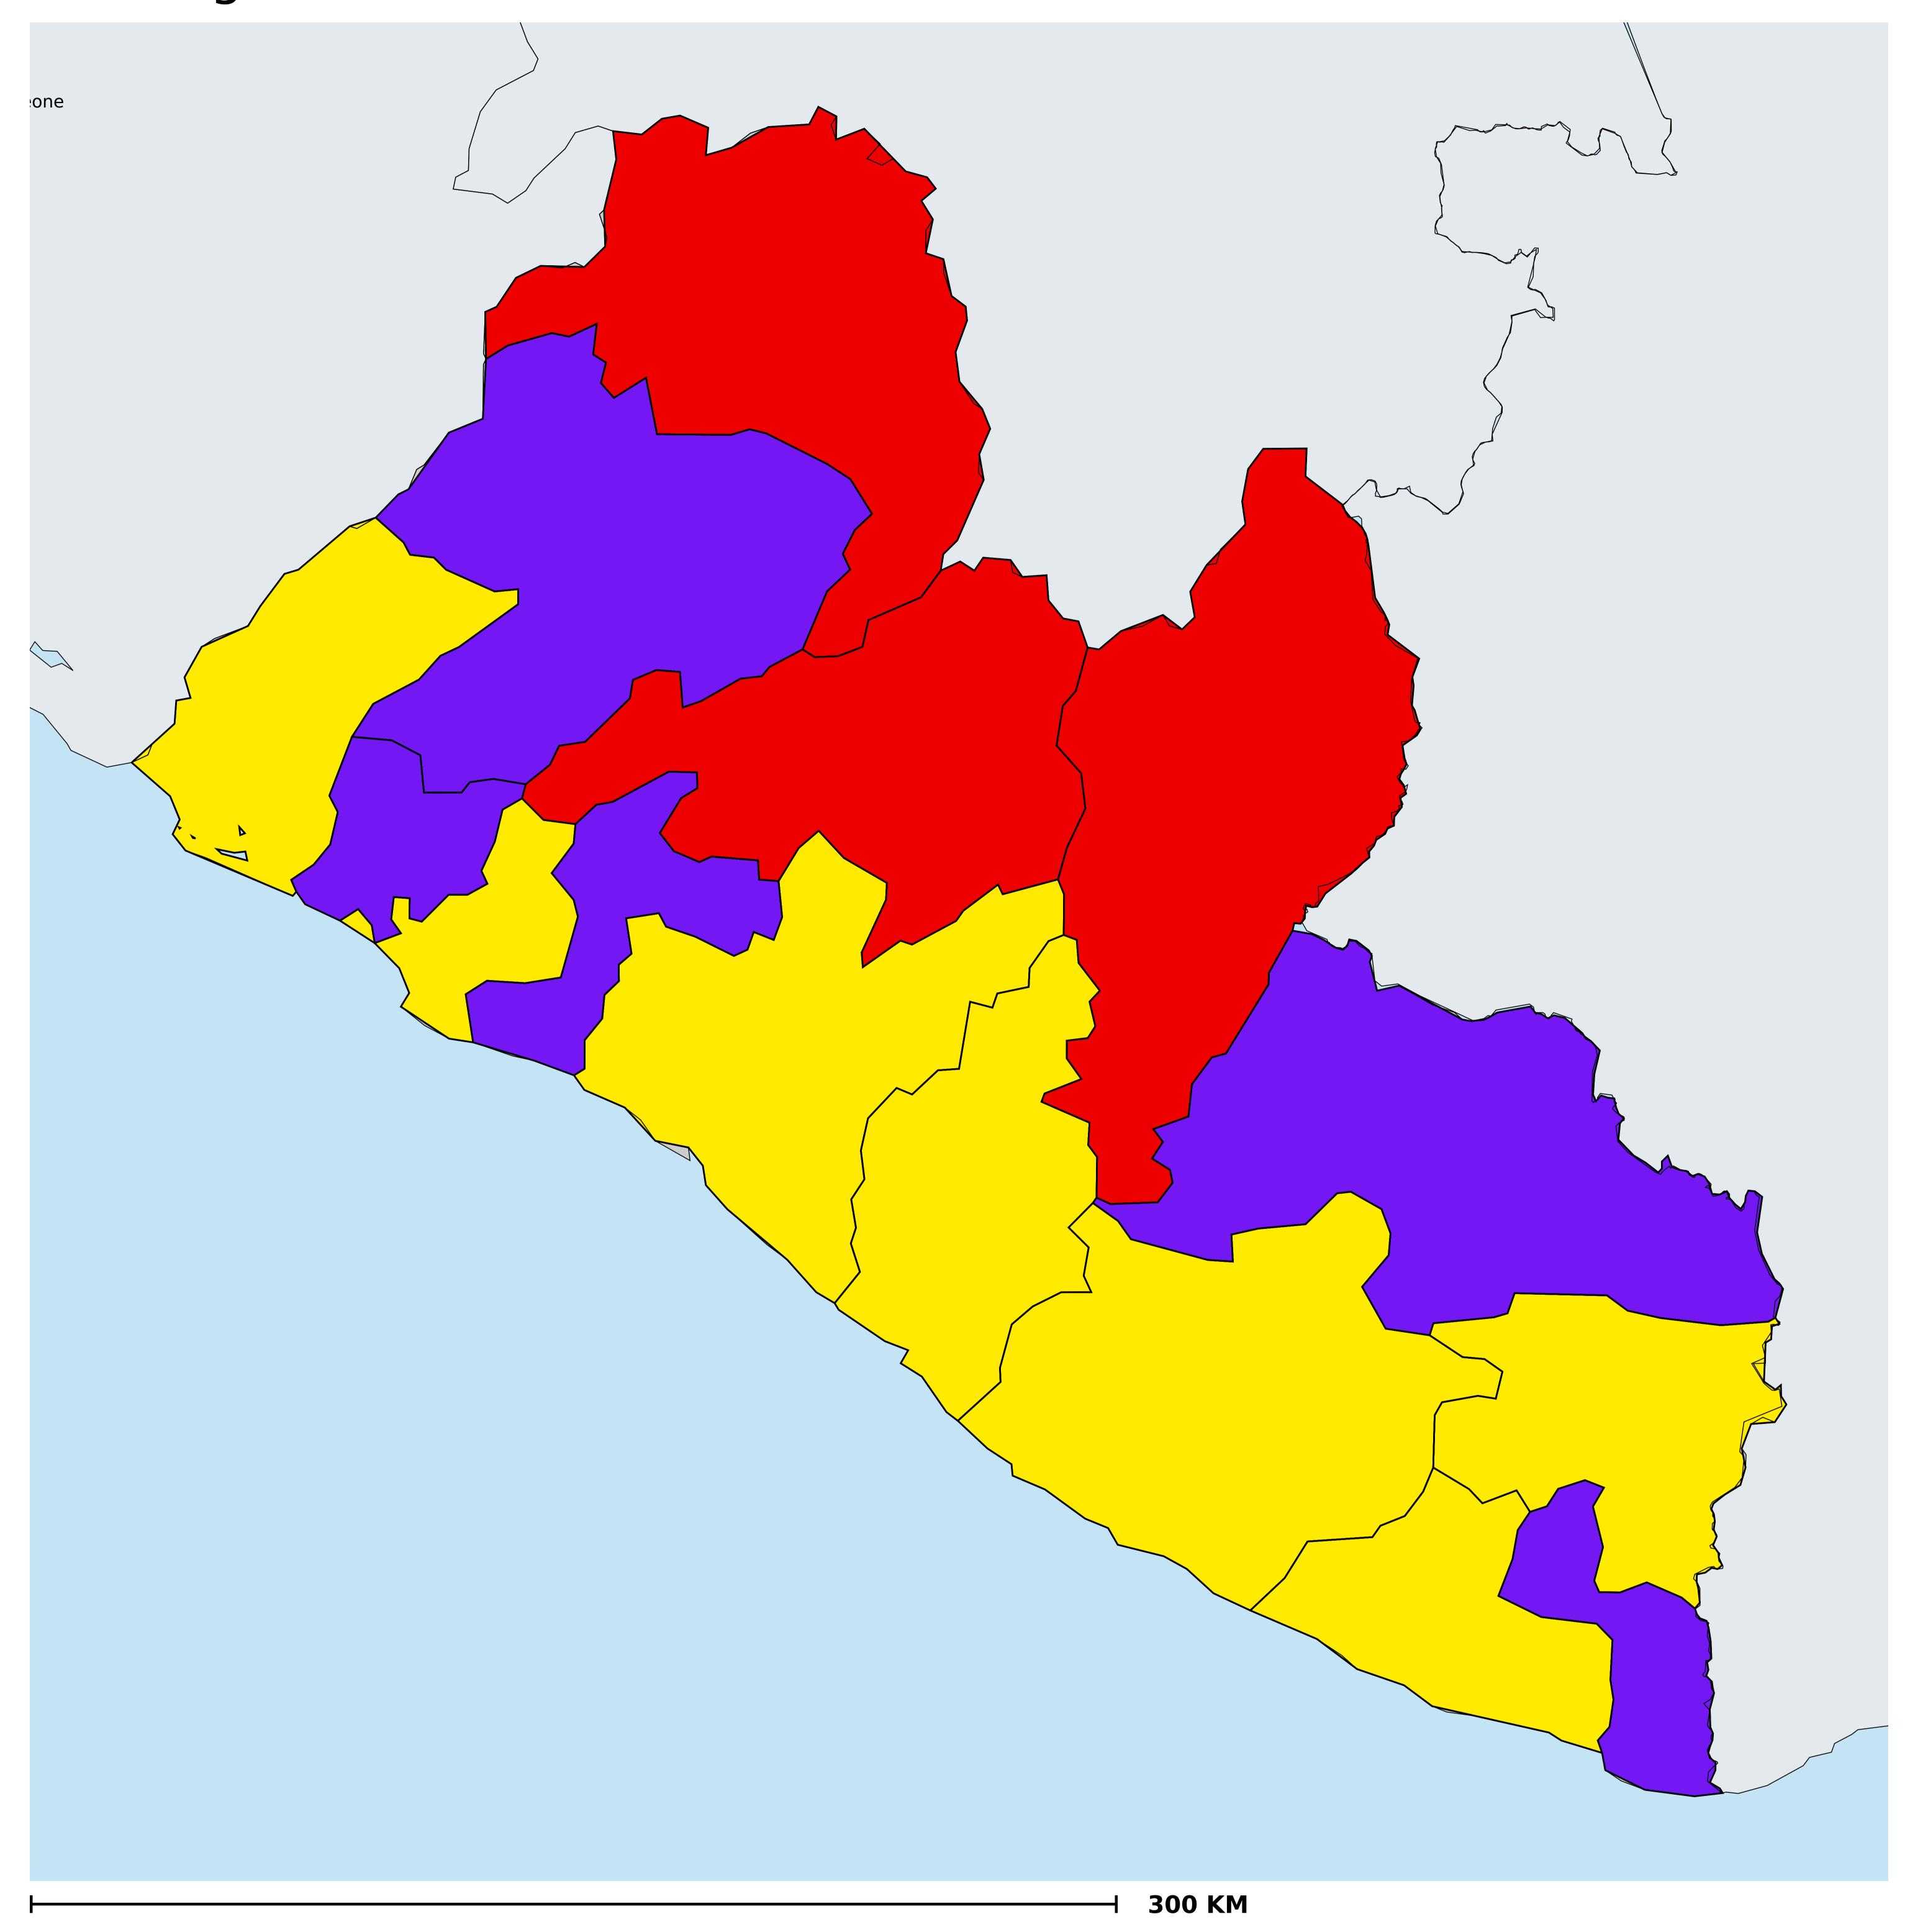

## Liberia (2016)

## Geographic coverage - Total population requiring treatment MDA/PC coverage of Schistosomiasis

Boundaries, names and designations used here do not imply expression of WHO opinion concerning the legal status of any country, territory or area, or of its authorities, or concerning delimitation of frontiers or boundaries. Dotted / dashed lines represent approximate border lines for which there may not yet be full agreement.

Schistosomiasis > MDA/PC coverage > Geographic coverage - Total population requiring treatment

Endemicity unknown
PC not required
PC delivered
PC not delivered - Low/Moderate endemicity
PC not delivered - High endemicity
No data available