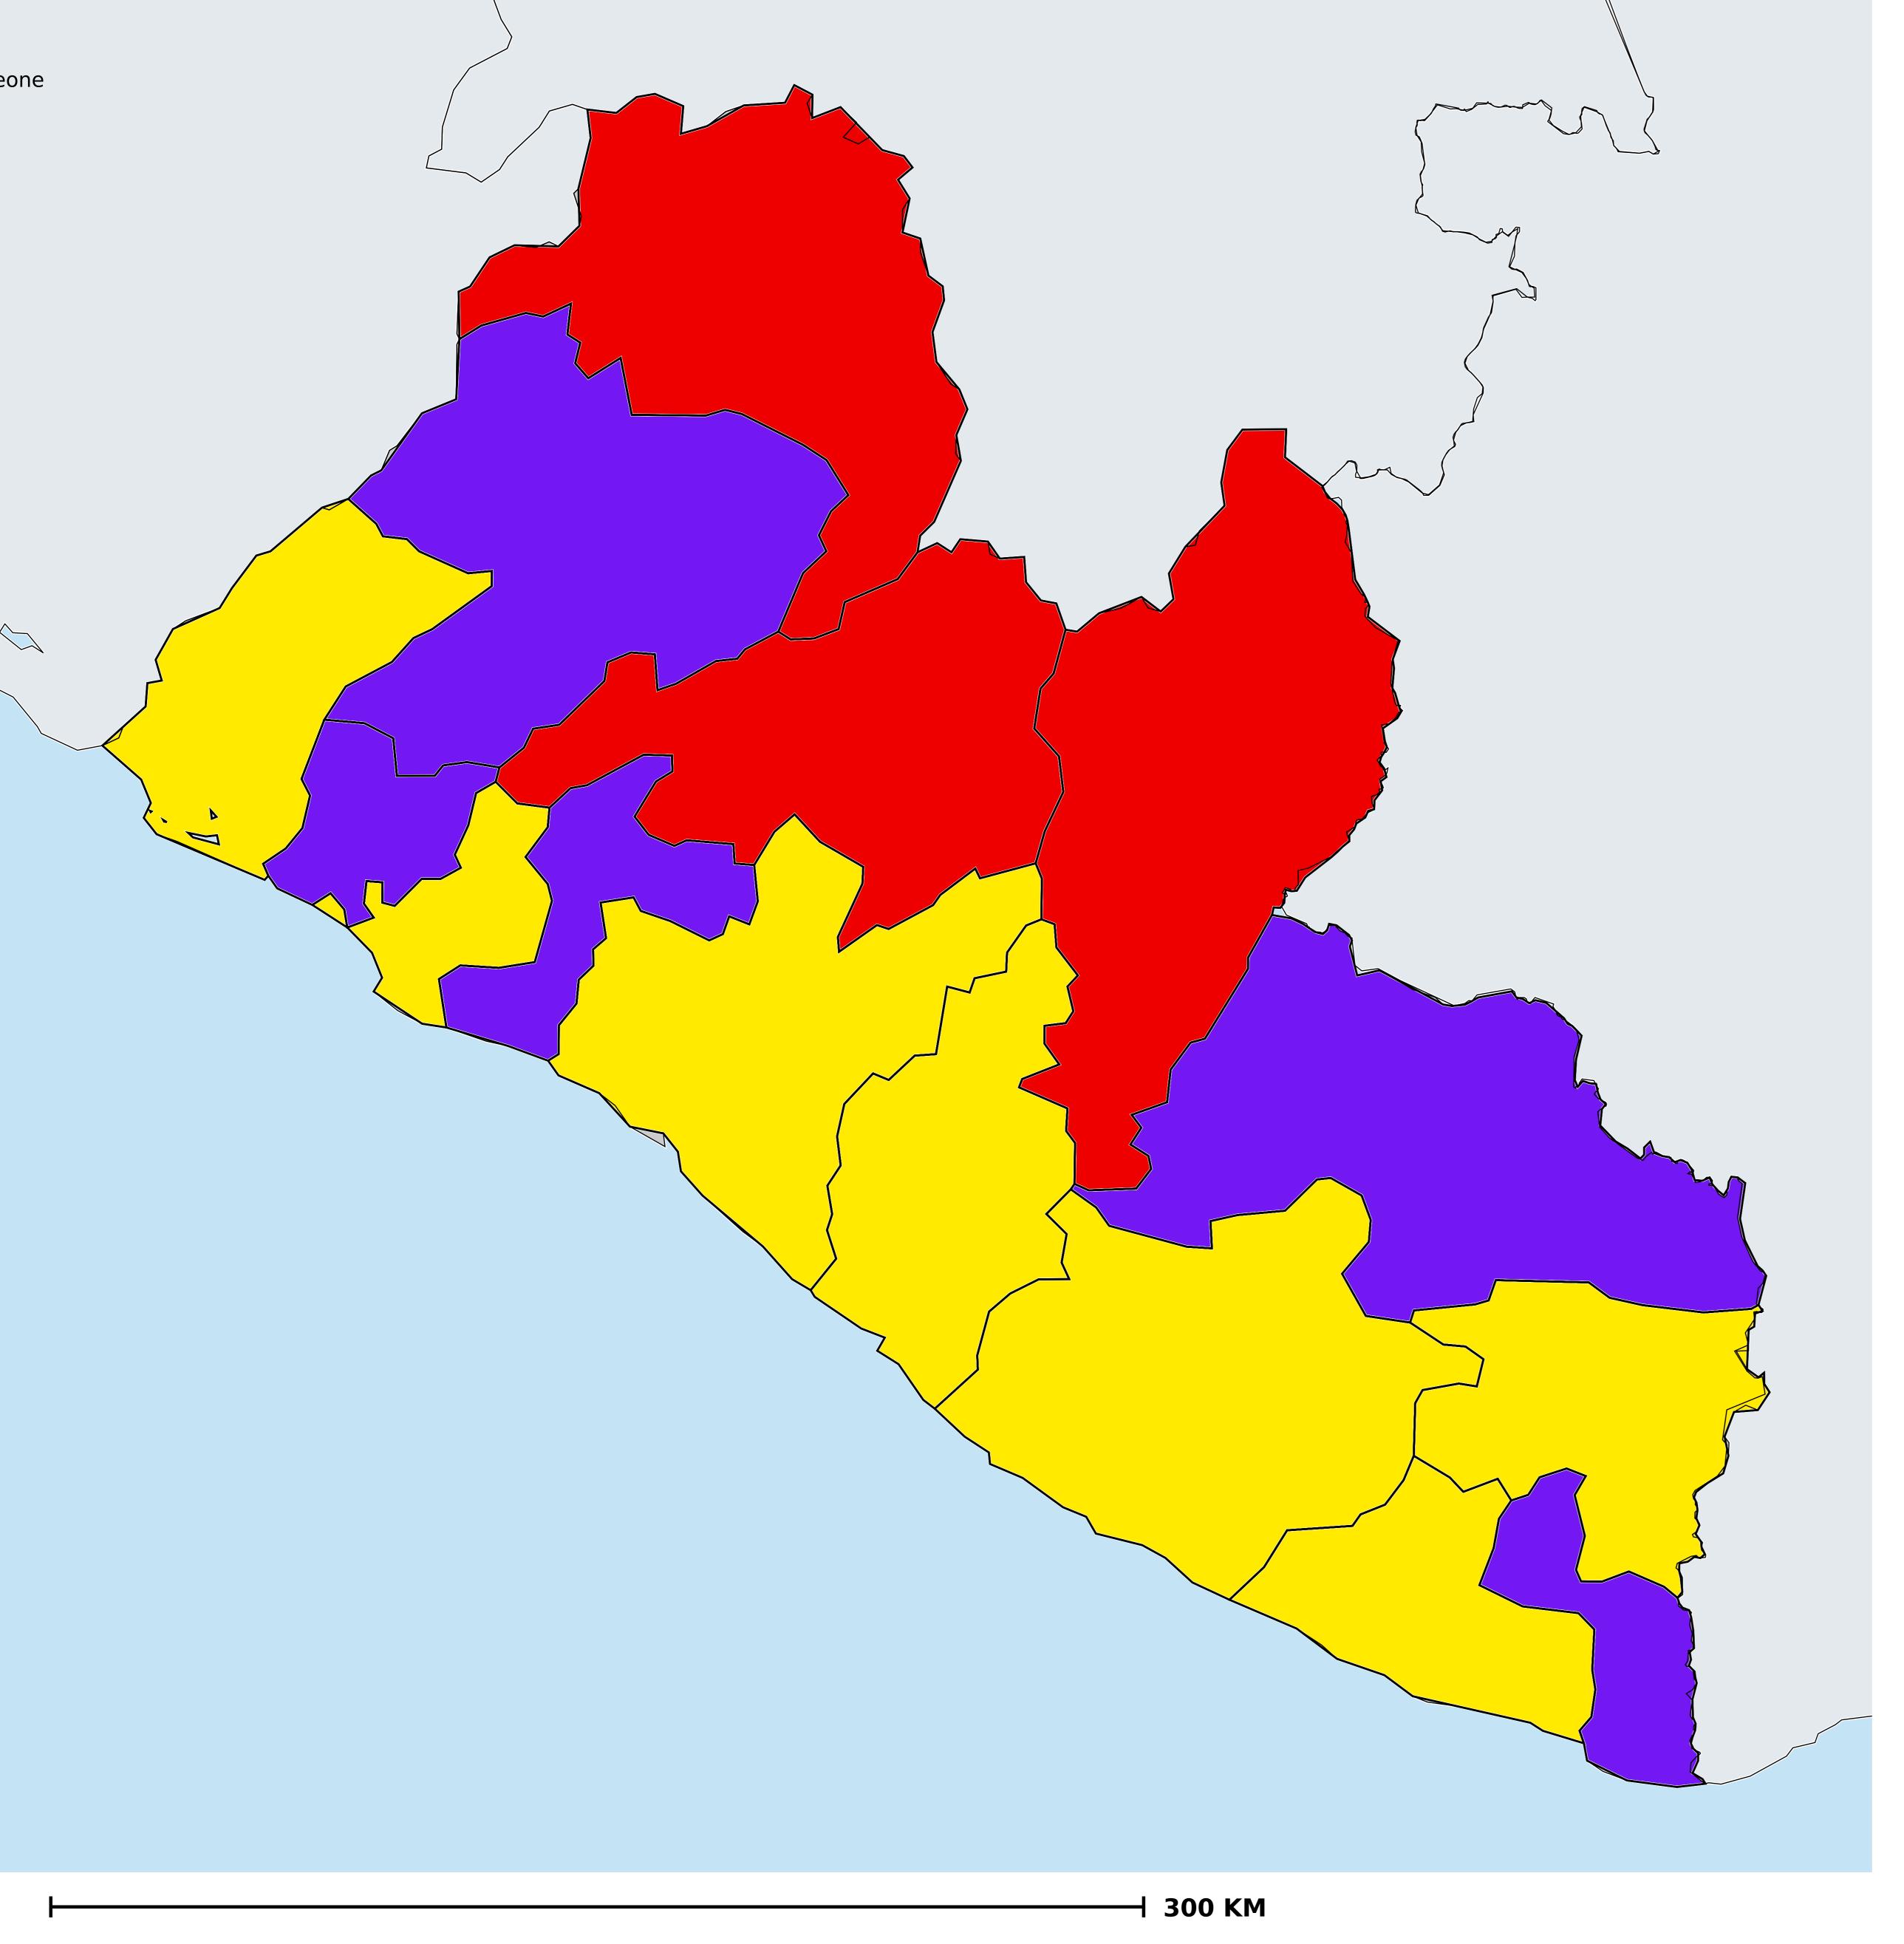

## Liberia (2016)

Geographic coverage - Total population requiring treatment MDA/PC coverage of Schistosomiasis

Schistosomiasis > MDA/PC coverage > Geographic coverage - Total population requiring treatment

Endemicity unknown
PC not required
PC delivered
PC not delivered - Low/Moderate endemicity
PC not delivered - High endemicity
No data available

Boundaries, names and designations used here do not imply expression of WHO opinion concerning the legal status of any country, territory or area, or of its authorities, or concerning delimitation of frontiers or boundaries. Dotted / dashed lines represent approximate border lines for which there may not yet be full agreement.