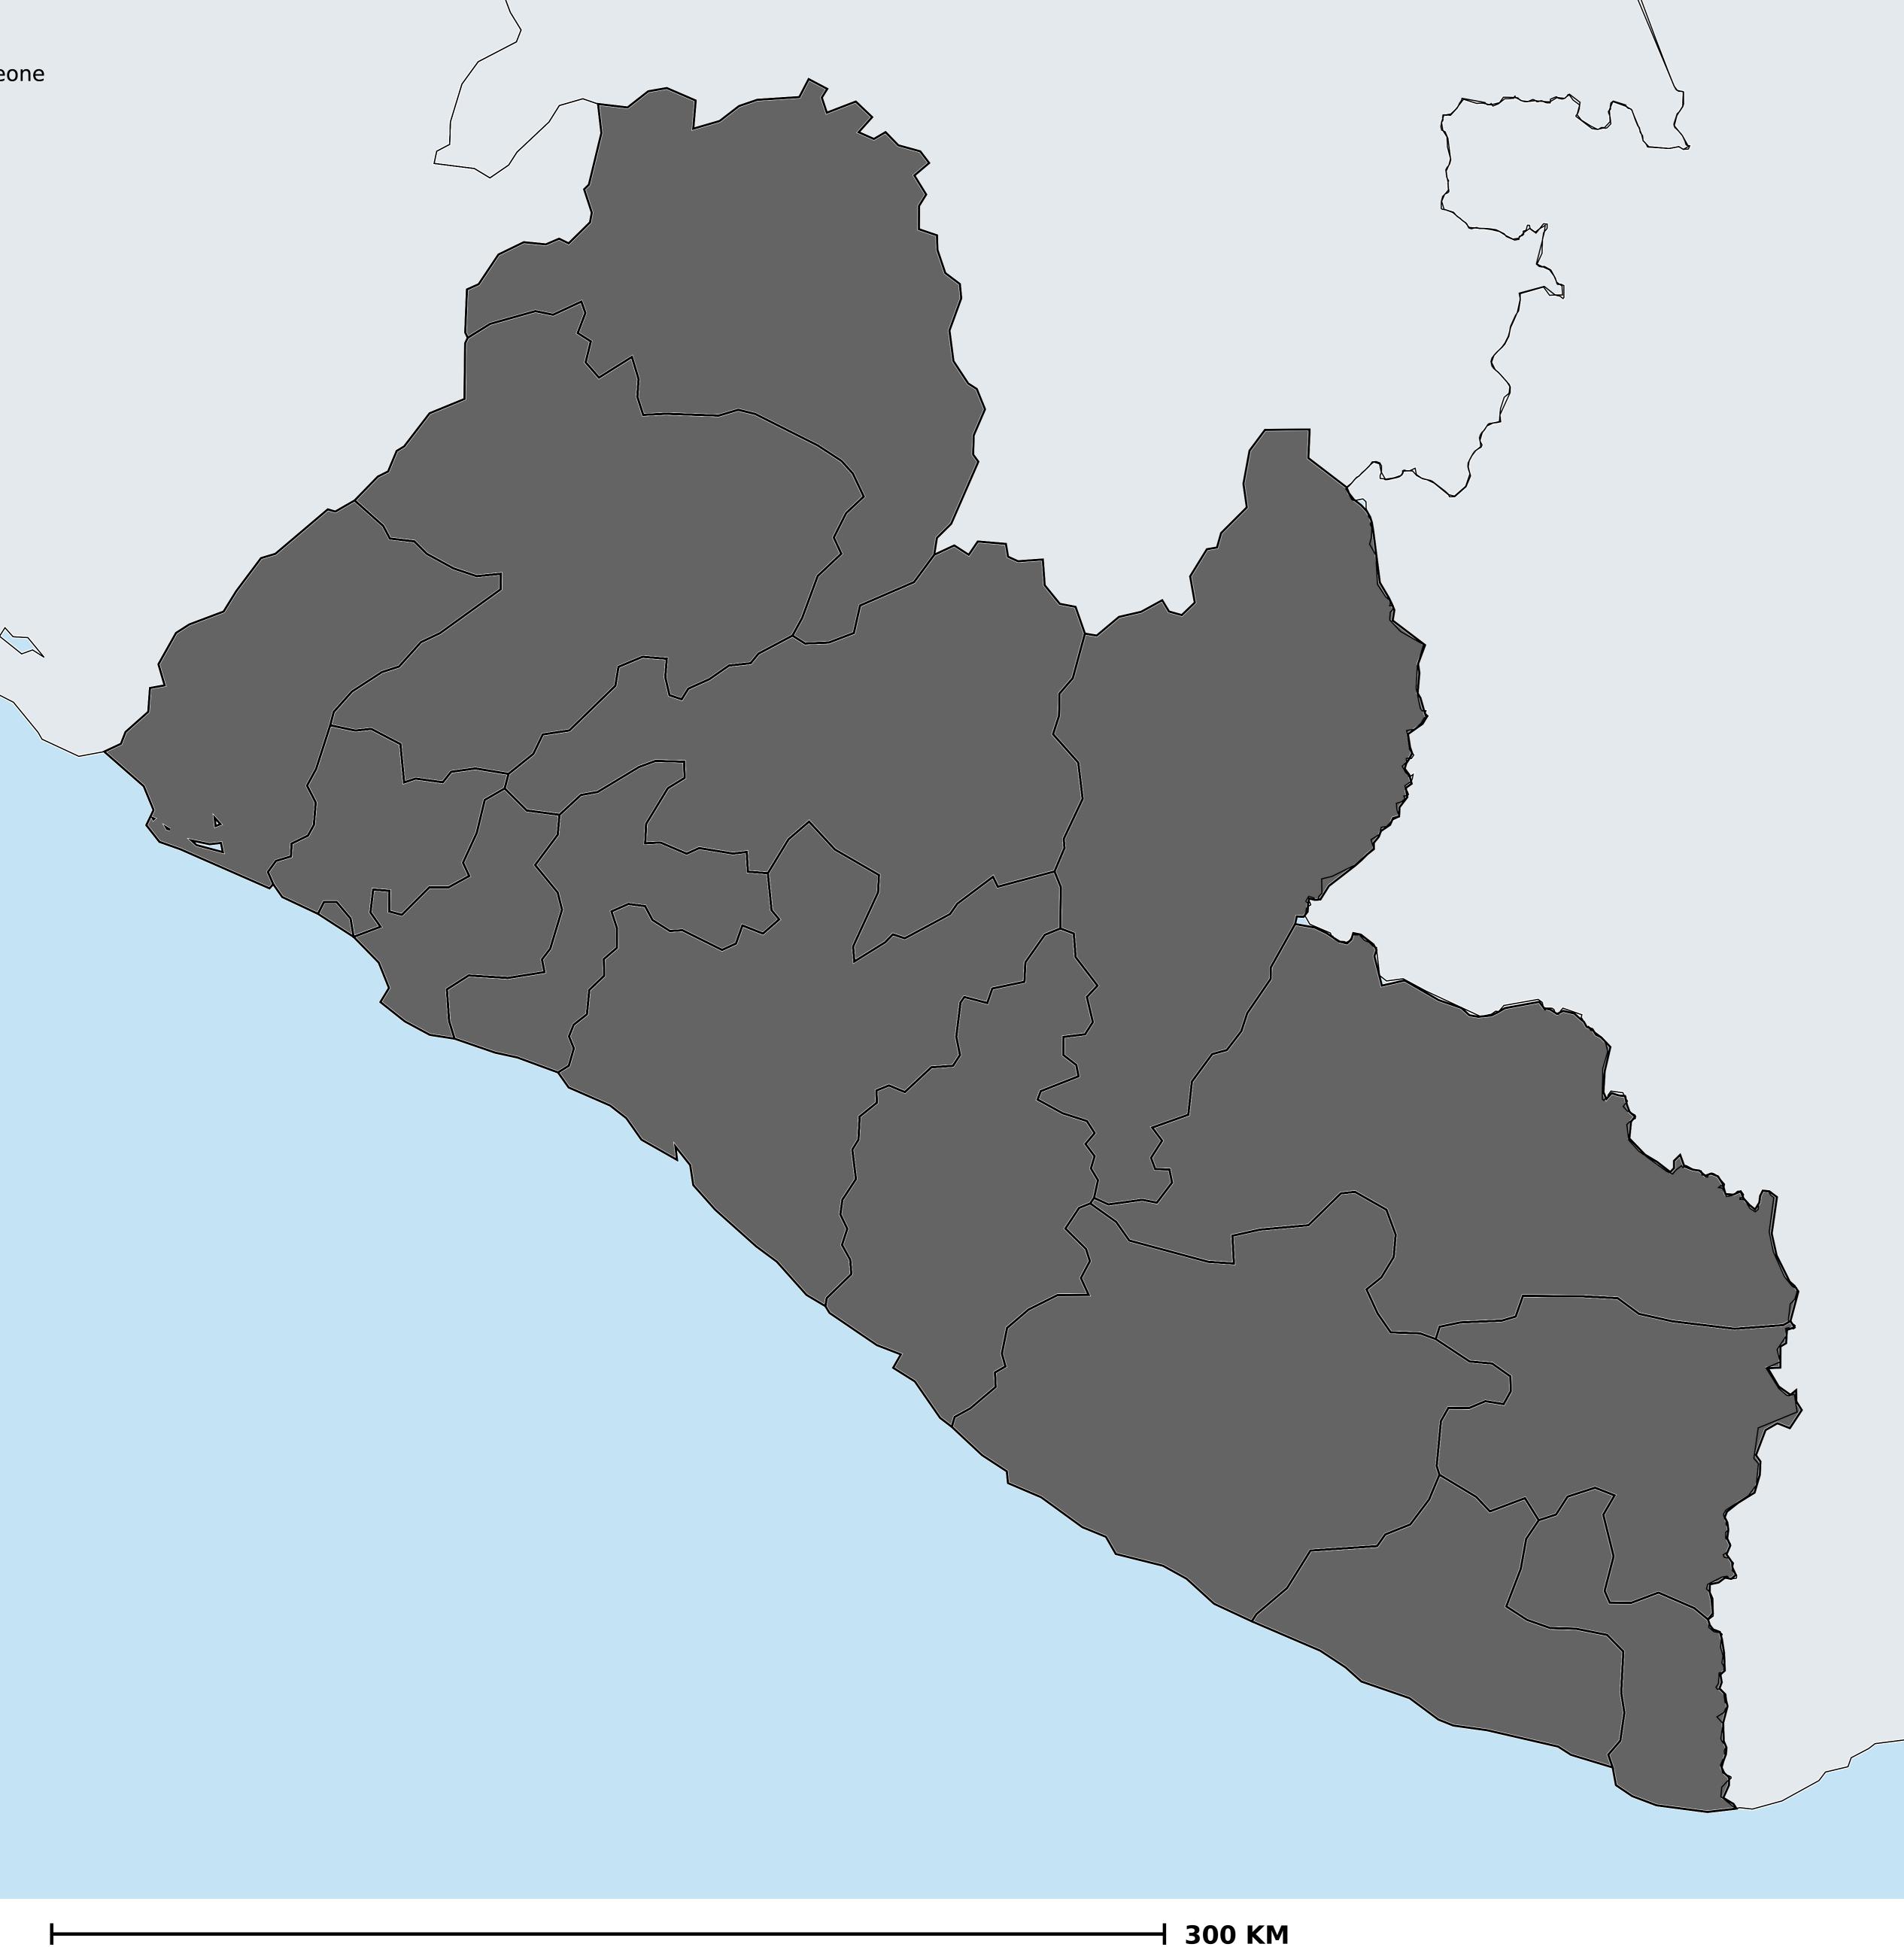

## Liberia (2013)

No data available

Geographic coverage - Total population requiring treatment MDA/PC coverage of Schistosomiasis

Schistosomiasis > MDA/PC coverage > Geographic coverage -Total population requiring treatment

Endemicity unknown PC not required PC delivered PC not delivered - Low/Moderate endemicity PC not delivered - High endemicity

Boundaries, names and designations used here do not imply expression of WHO opinion concerning the legal status of any country, territory or area, or of its authorities, or concerning delimitation of frontiers or boundaries. Dotted / dashed lines represent approximate border lines for which there may not yet be full agreement.

## **Data Source:**

Data provided by health ministries to ESPEN through WHO reporting processes. All reasonable precautions have been taken to verify this information

Copyright 2023 WHO. All rights reserved. Generated 19 September 2023