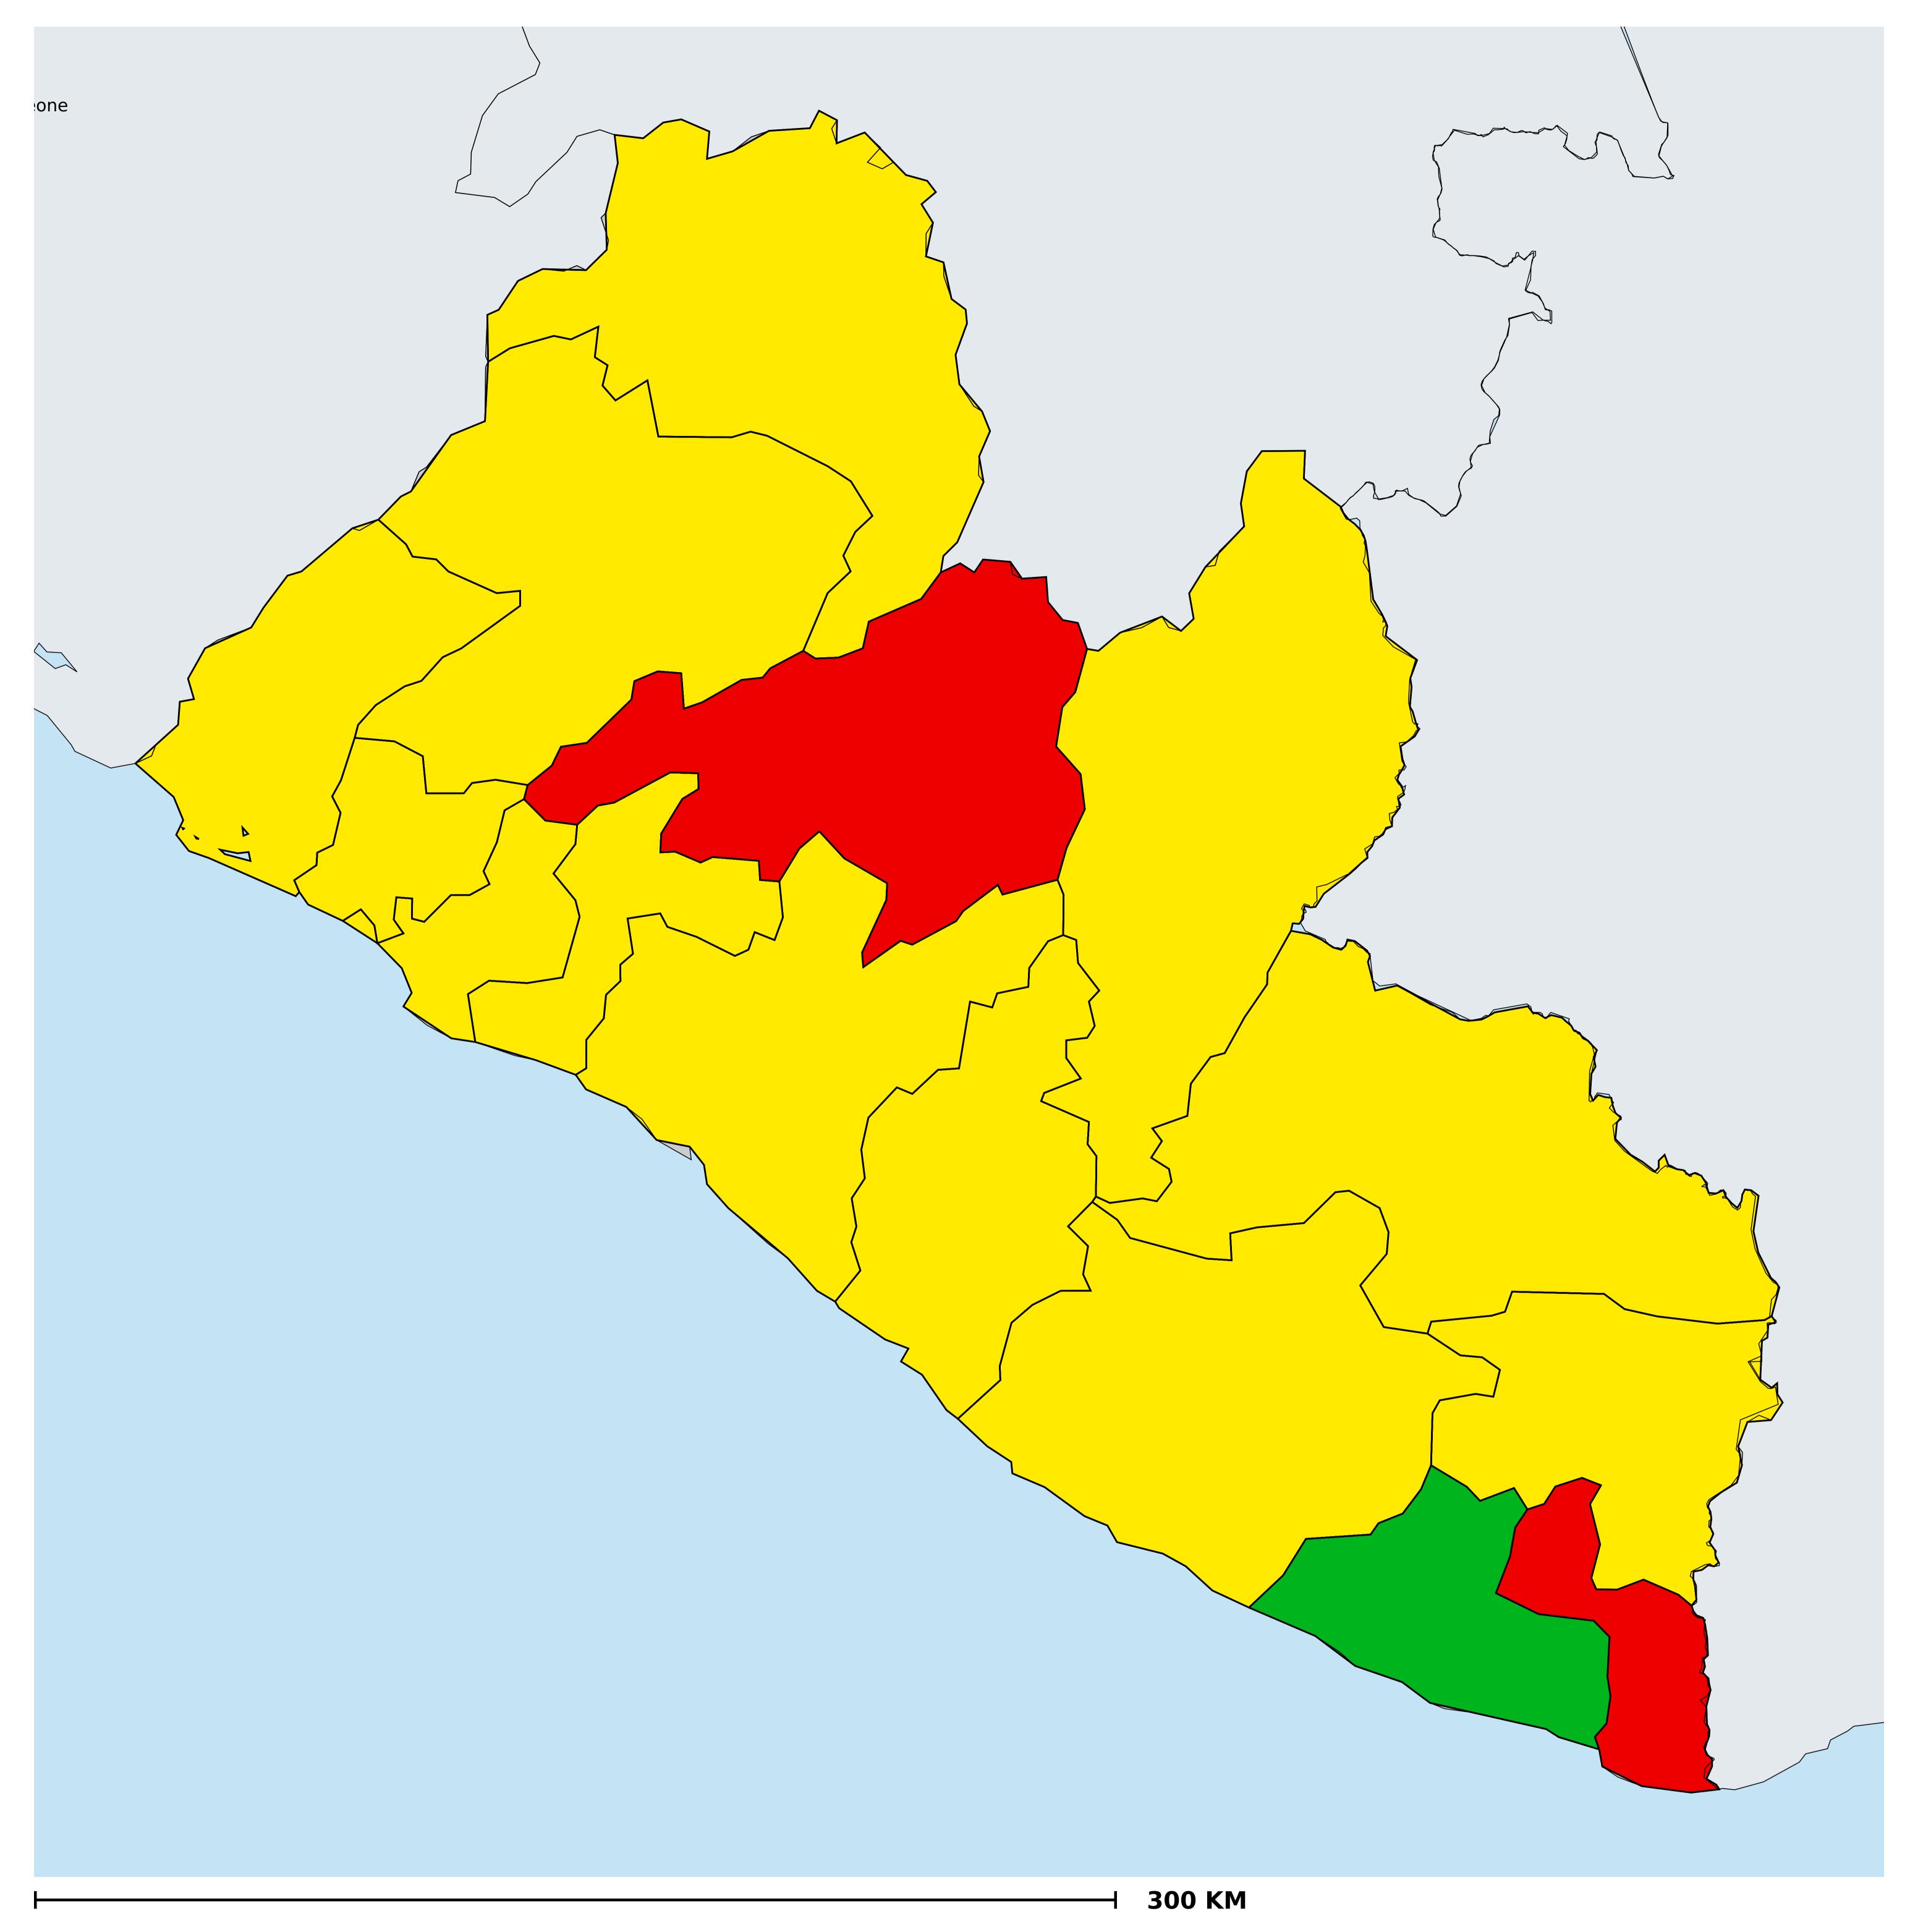

## Liberia (2020)

## Geographic coverage - SAC MDA/PC coverage of Schistosomiasis

Boundaries, names and designations used here do not imply expression of WHO opinion concerning the legal status of any country, territory or area, or of its authorities, or concerning delimitation of frontiers or boundaries. Dotted / dashed lines represent approximate border lines for which there may not yet be full agreement.

Schistosomiasis > MDA/PC coverage > Geographic coverage - SAC

Endemicity unknown
PC not required
PC delivered
PC not delivered - Low/Moderate endemicity
PC not delivered - High endemicity
No data available