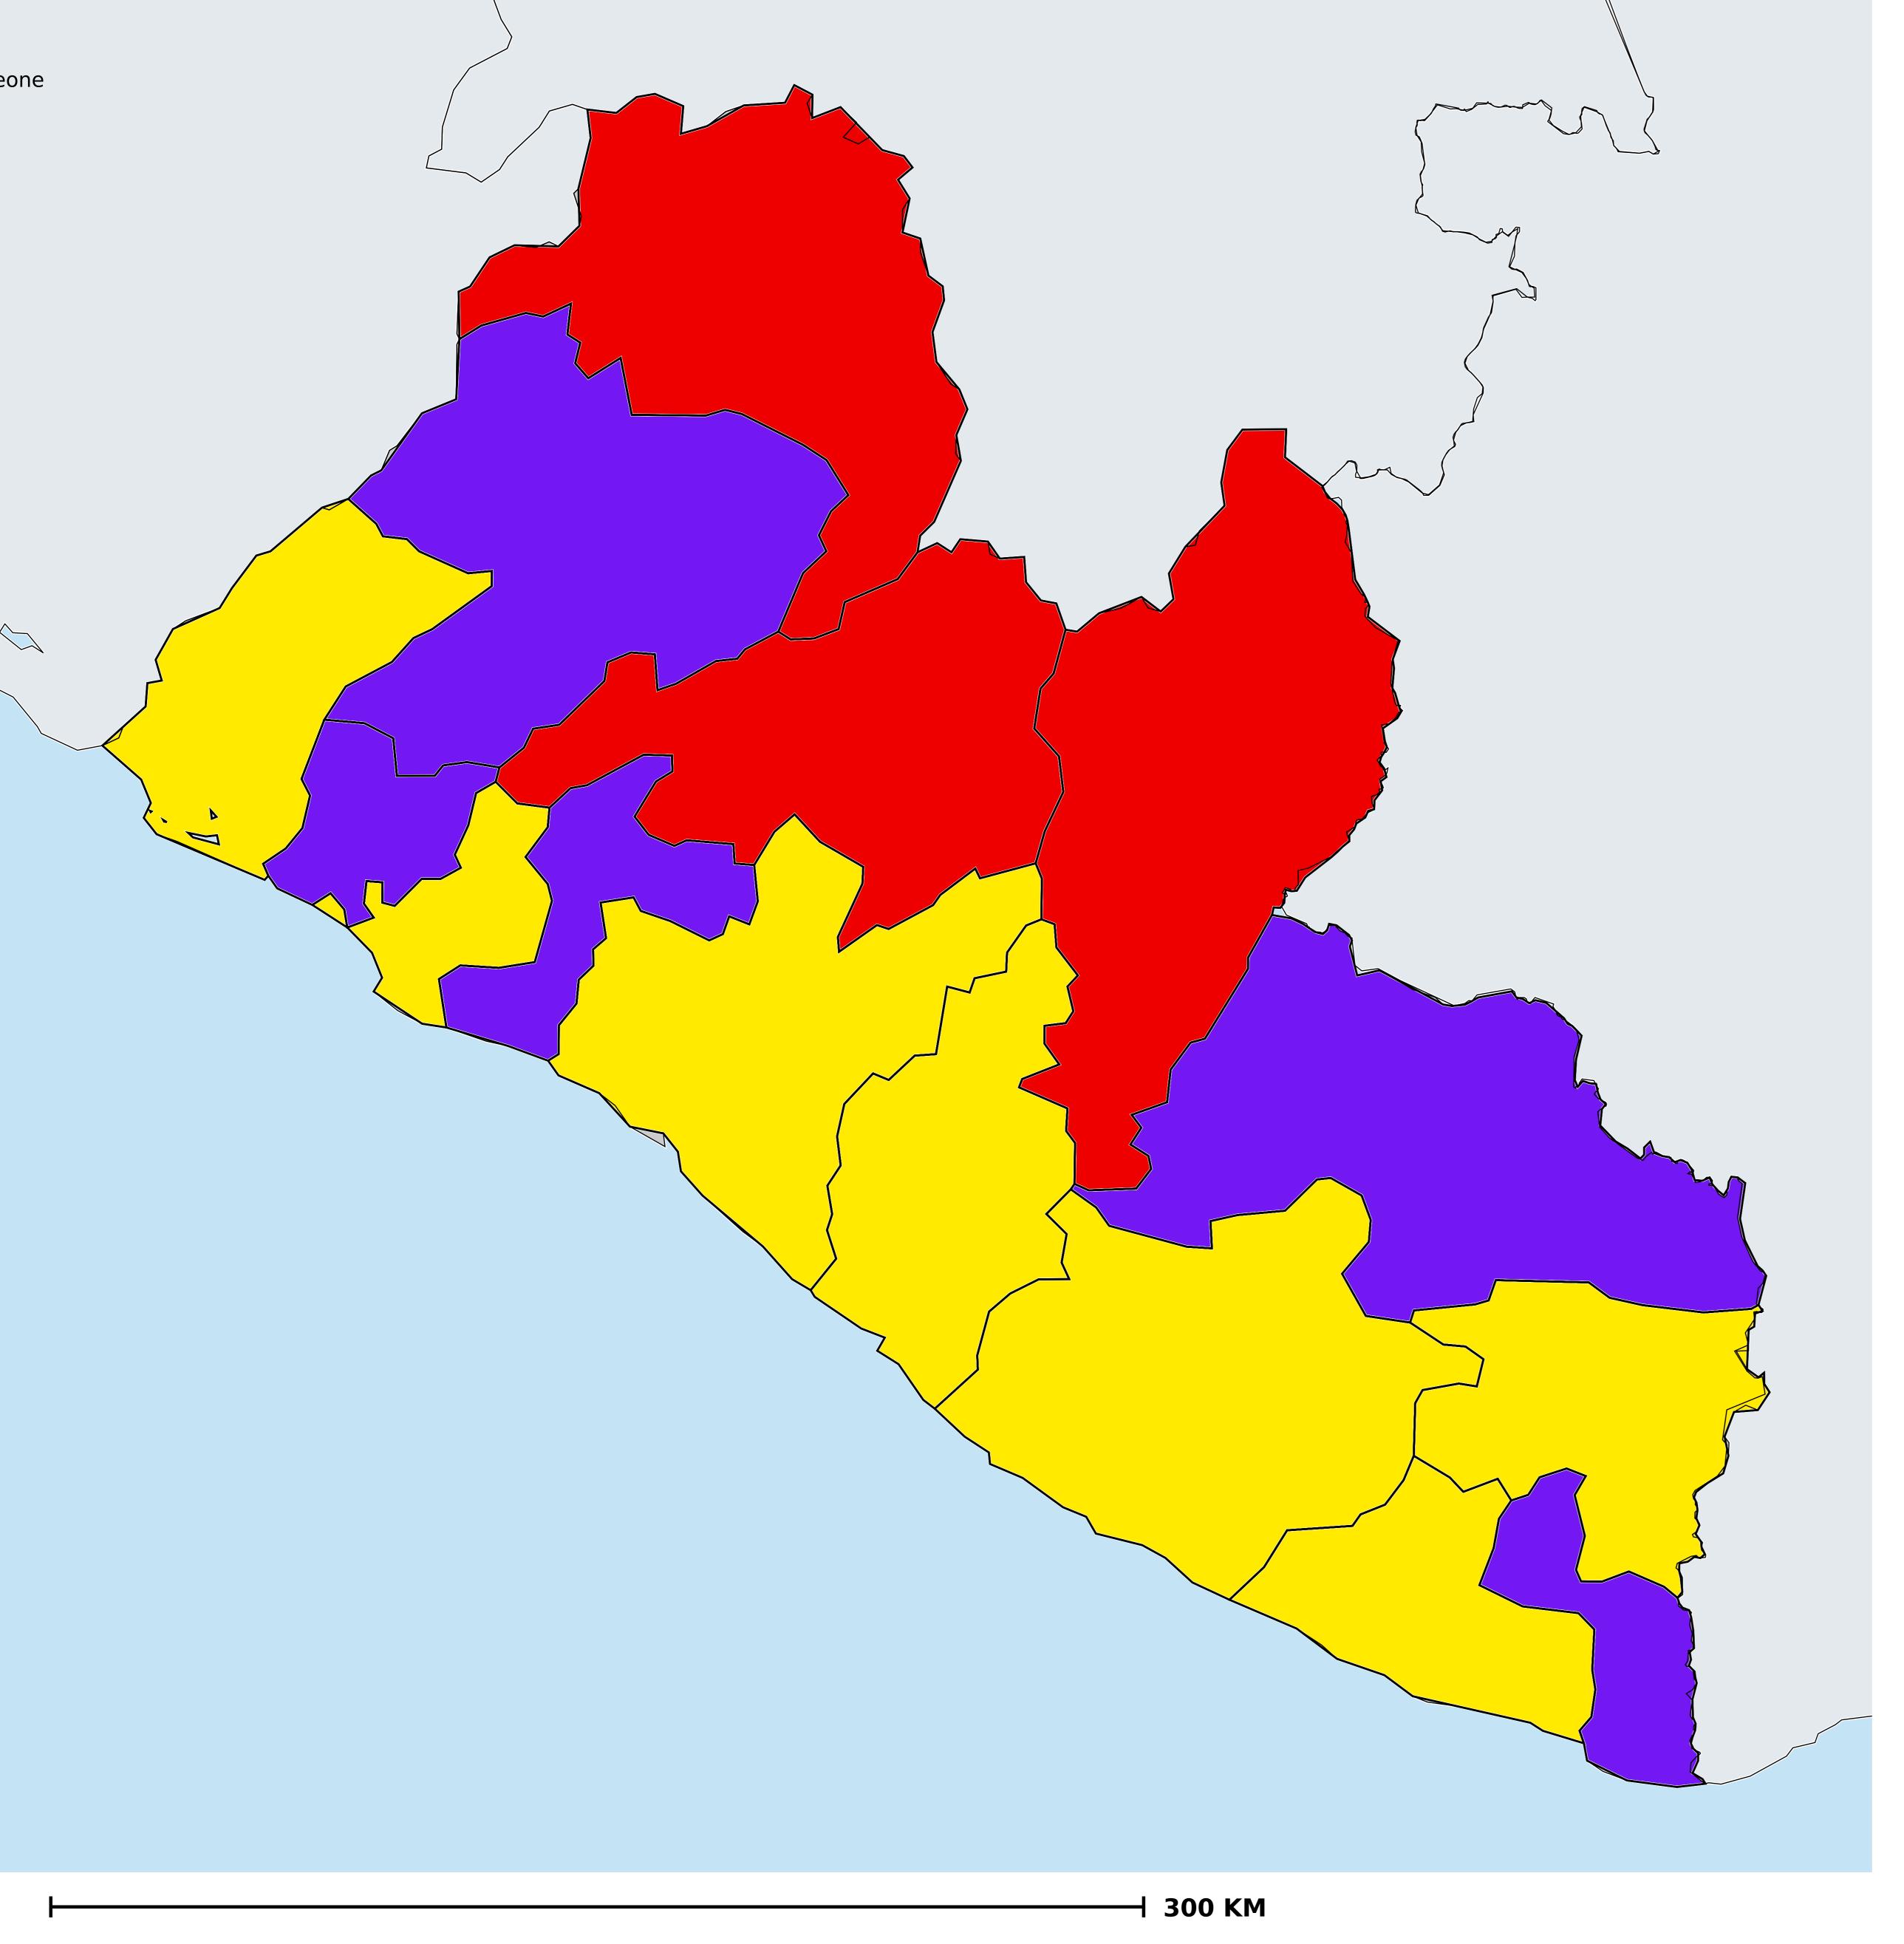

## Liberia (2016)

Geographic coverage - SAC MDA/PC coverage of Schistosomiasis

Schistosomiasis > MDA/PC coverage > Geographic coverage - SAC

Endemicity unknown
PC not required
PC delivered
PC not delivered - Low/Moderate endemicity
PC not delivered - High endemicity
No data available

Boundaries, names and designations used here do not imply expression of WHO opinion concerning the legal status of any country, territory or area, or of its authorities, or concerning delimitation of frontiers or boundaries. Dotted / dashed lines represent approximate border lines for which there may not yet be full agreement.

## **Data Source:**

Data provided by health ministries to ESPEN through WHO reporting processes. All reasonable precautions have been taken to verify this information

Copyright 2023 WHO. All rights reserved. Generated 19 September 2023