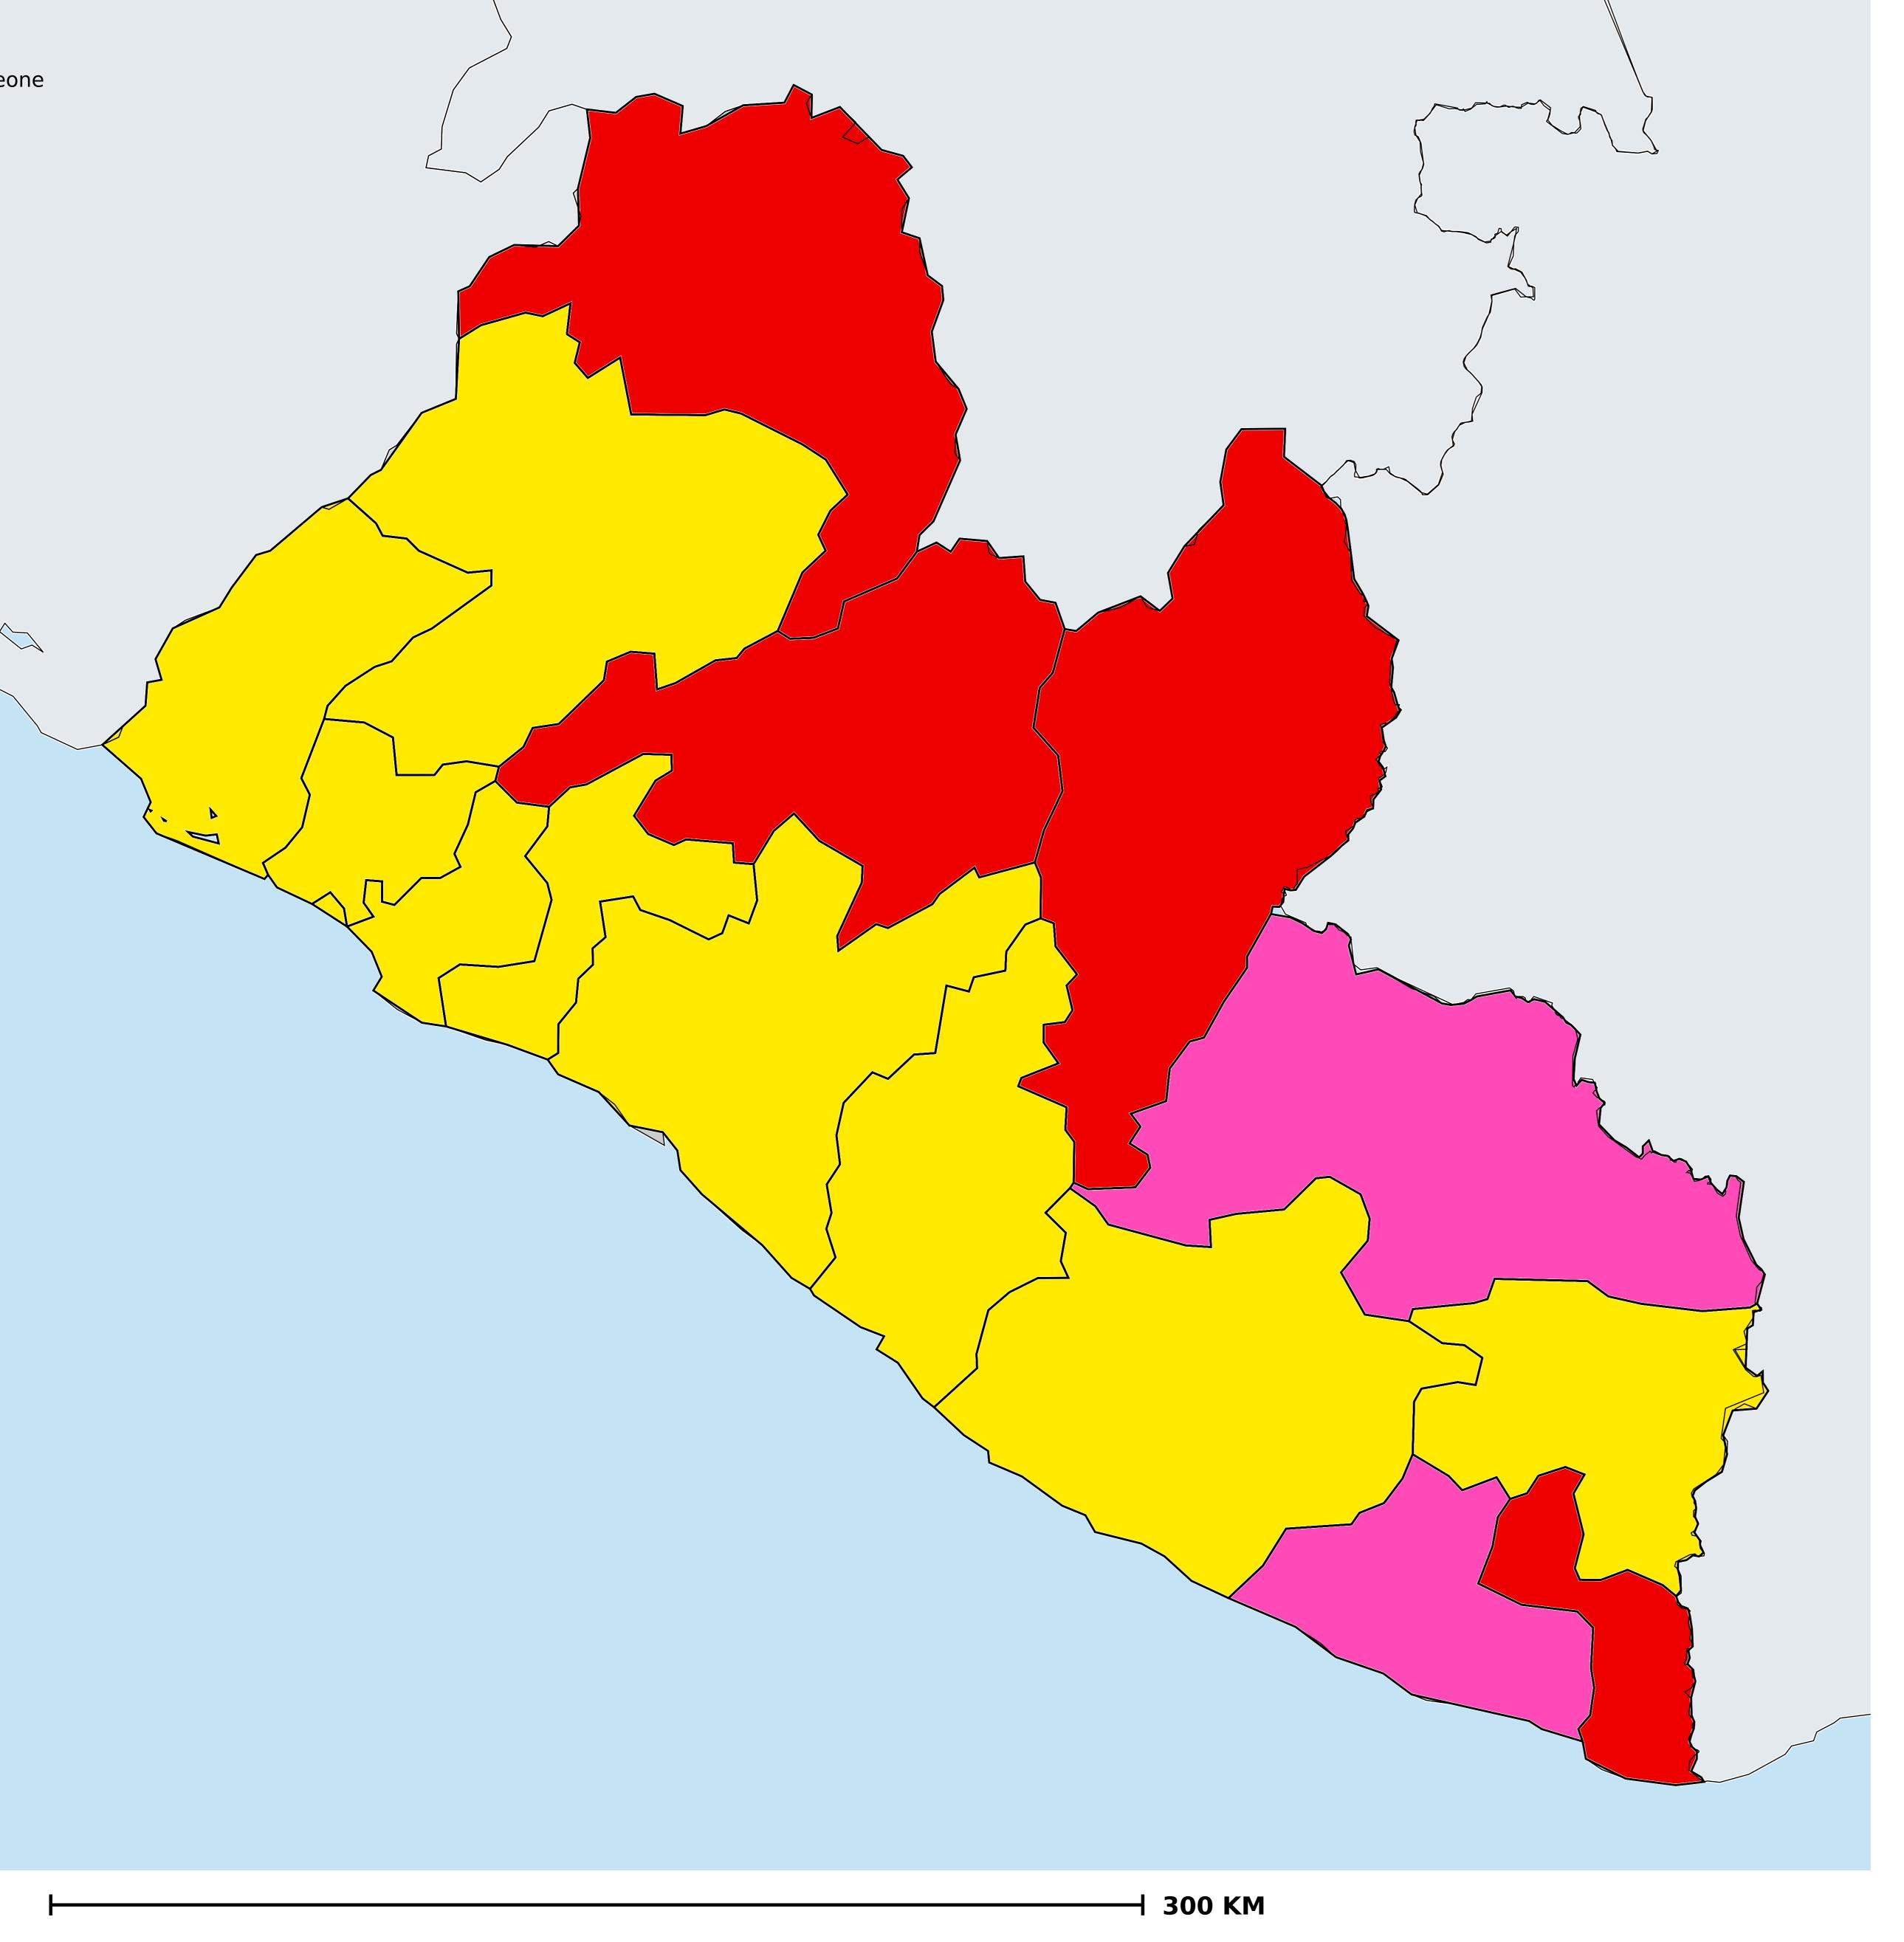

## Liberia (2017)

## Status of Schistosomiasis Elimination

## Schistosomiasis > Endemicity

No data available

Boundaries, names and designations used here do not imply expression of WHO opinion concerning the legal status of any country, territory or area, or of its authorities, or concerning delimitation of frontiers or boundaries. Dotted / dashed lines represent approximate border lines for which there may not yet be full agreement.