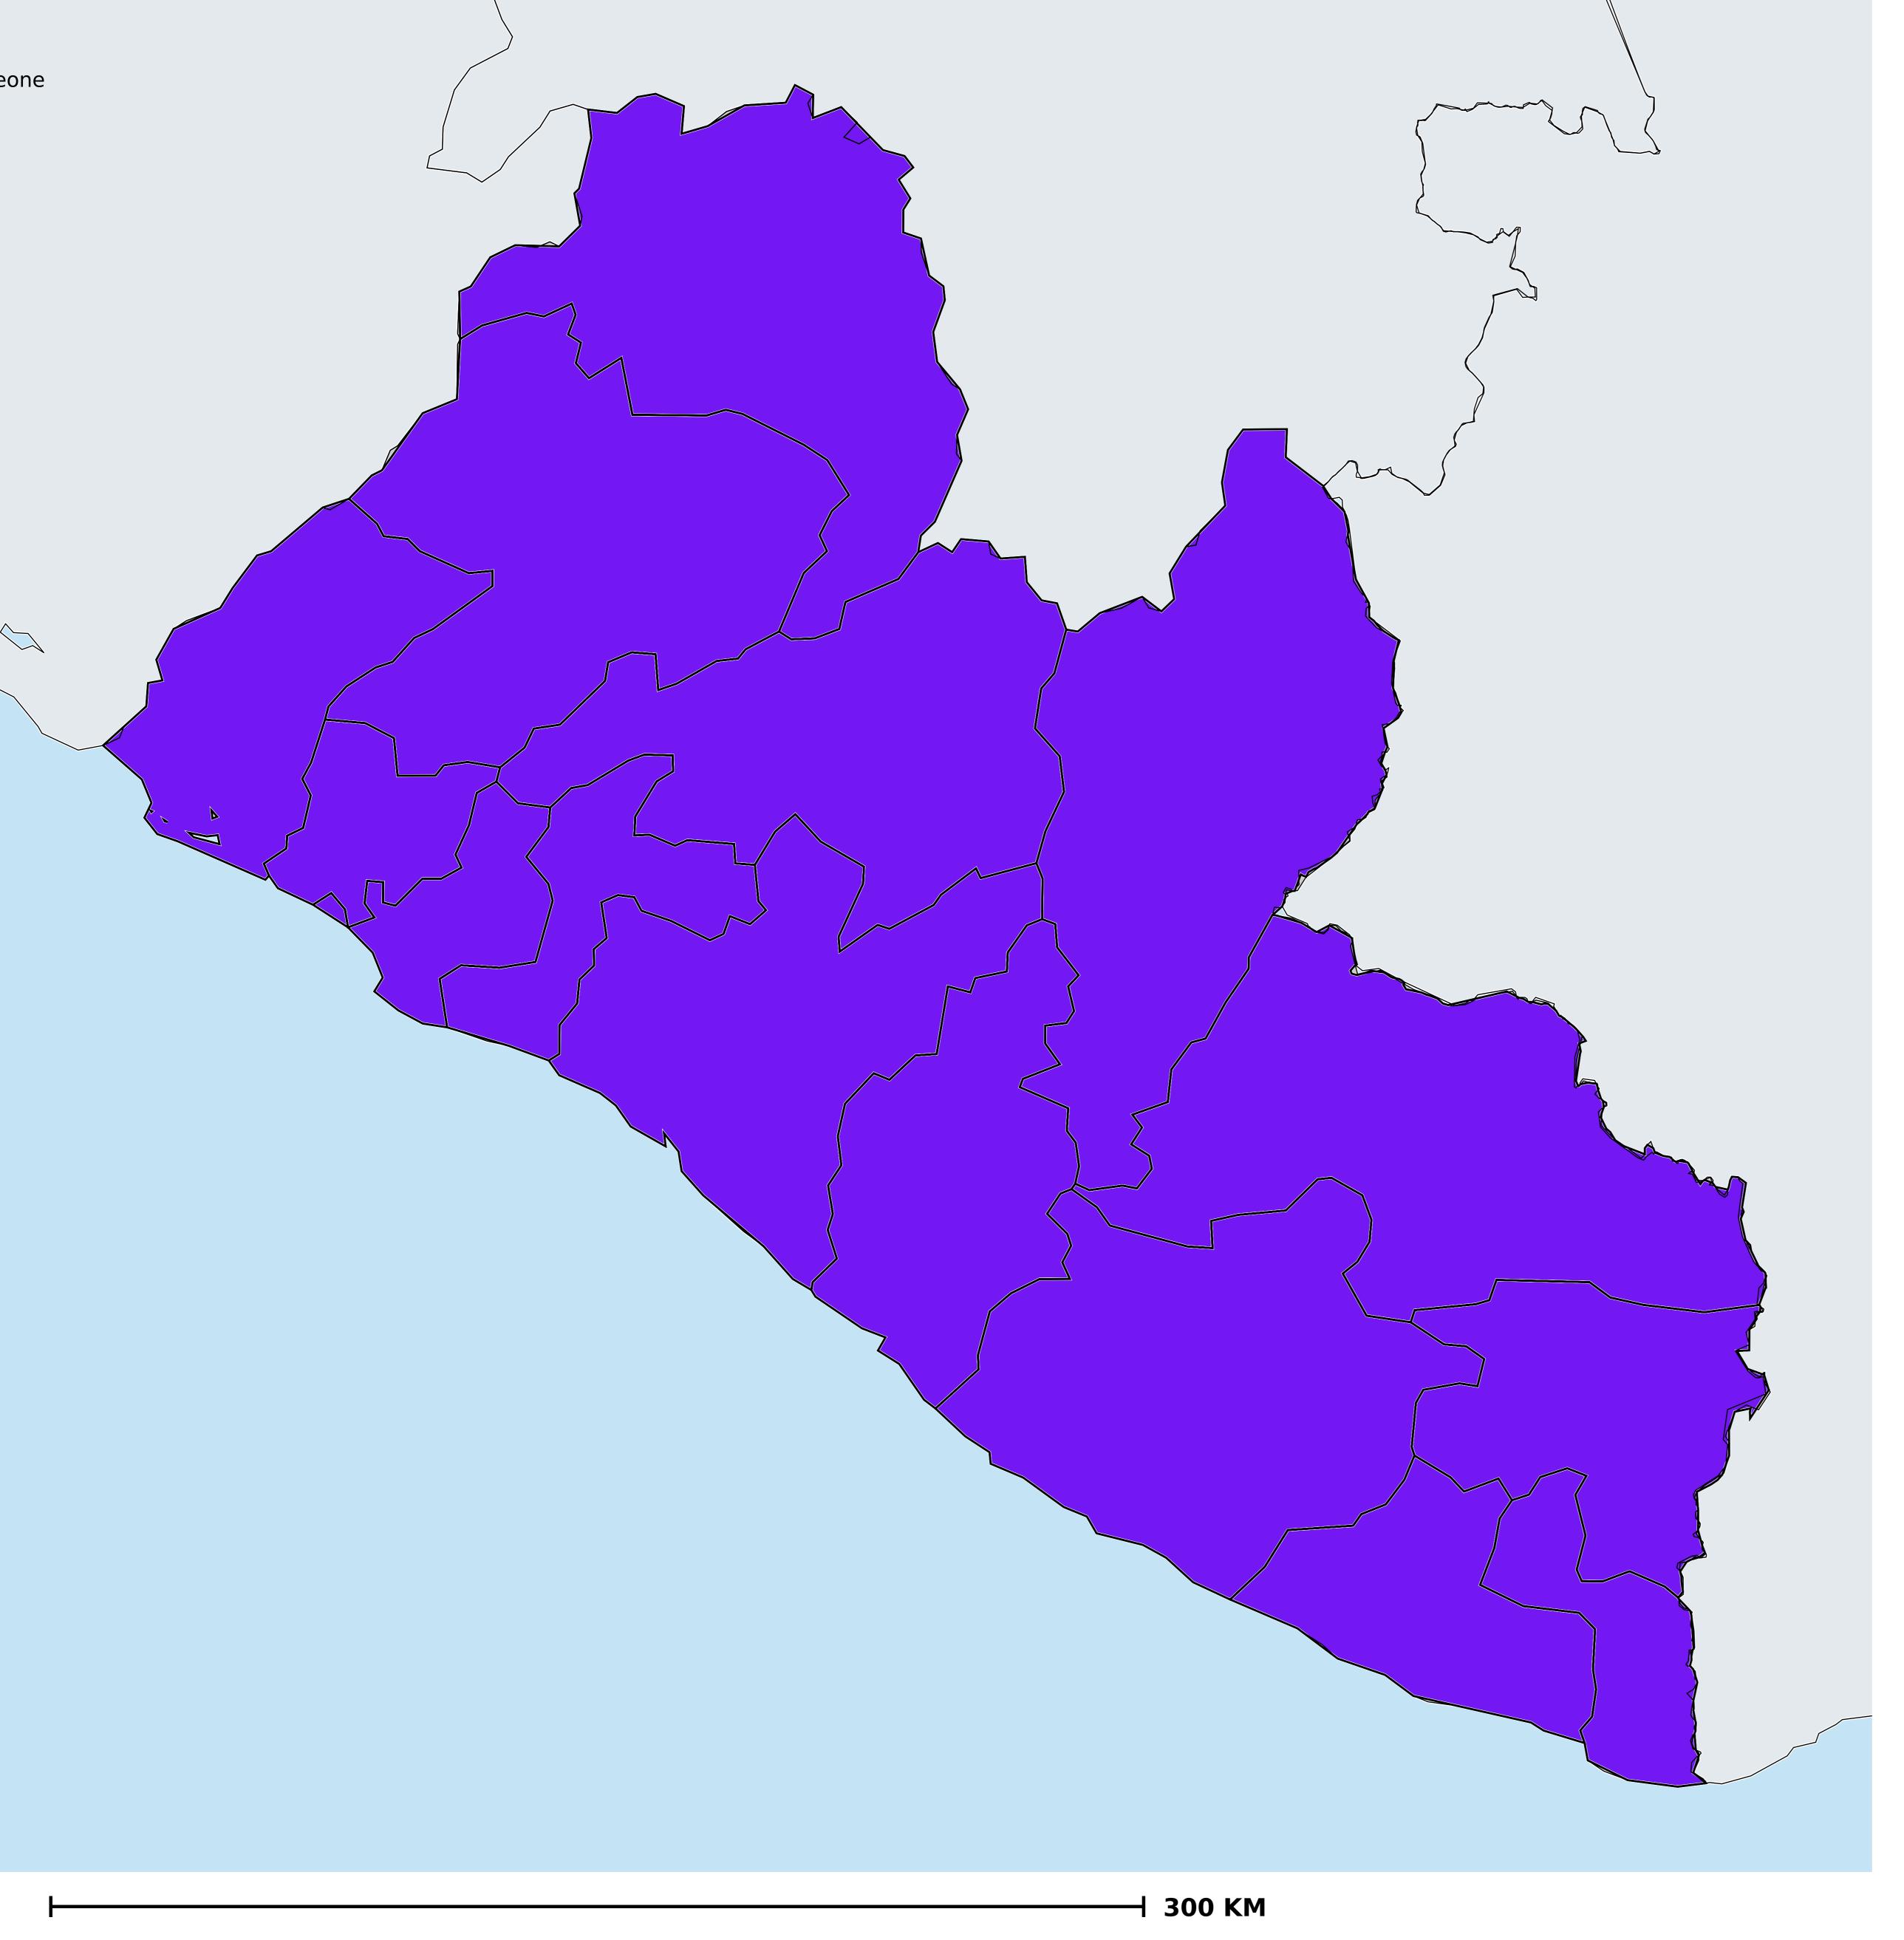

## Liberia (2000-2022)

Number of historical MDA rounds for Onchocerciasis (Geographic coverage)

Onchocerciasis > MDA/PC rounds > Historical MDA rounds

Not suitable for Onchocerciasis

Unknown / consider Oncho Elimination mapping

MDA not delivered - Endemic

< 5 rounds

≥5 - 9 rounds

≥10 rounds

Unknown / under LF MDA

Under post-intervention surveillance

No data available

Boundaries, names and designations used here do not imply expression of WHO opinion concerning the legal status of any country, territory or area, or of its authorities, or concerning delimitation of frontiers or boundaries. Dotted / dashed lines represent approximate border lines for which there may not yet be full agreement.

## **Data Source:**

Data provided by health ministries to ESPEN through WHO reporting processes. All reasonable precautions have been taken to verify this information

Copyright 2024 WHO. All rights reserved. Generated 24 January 2024