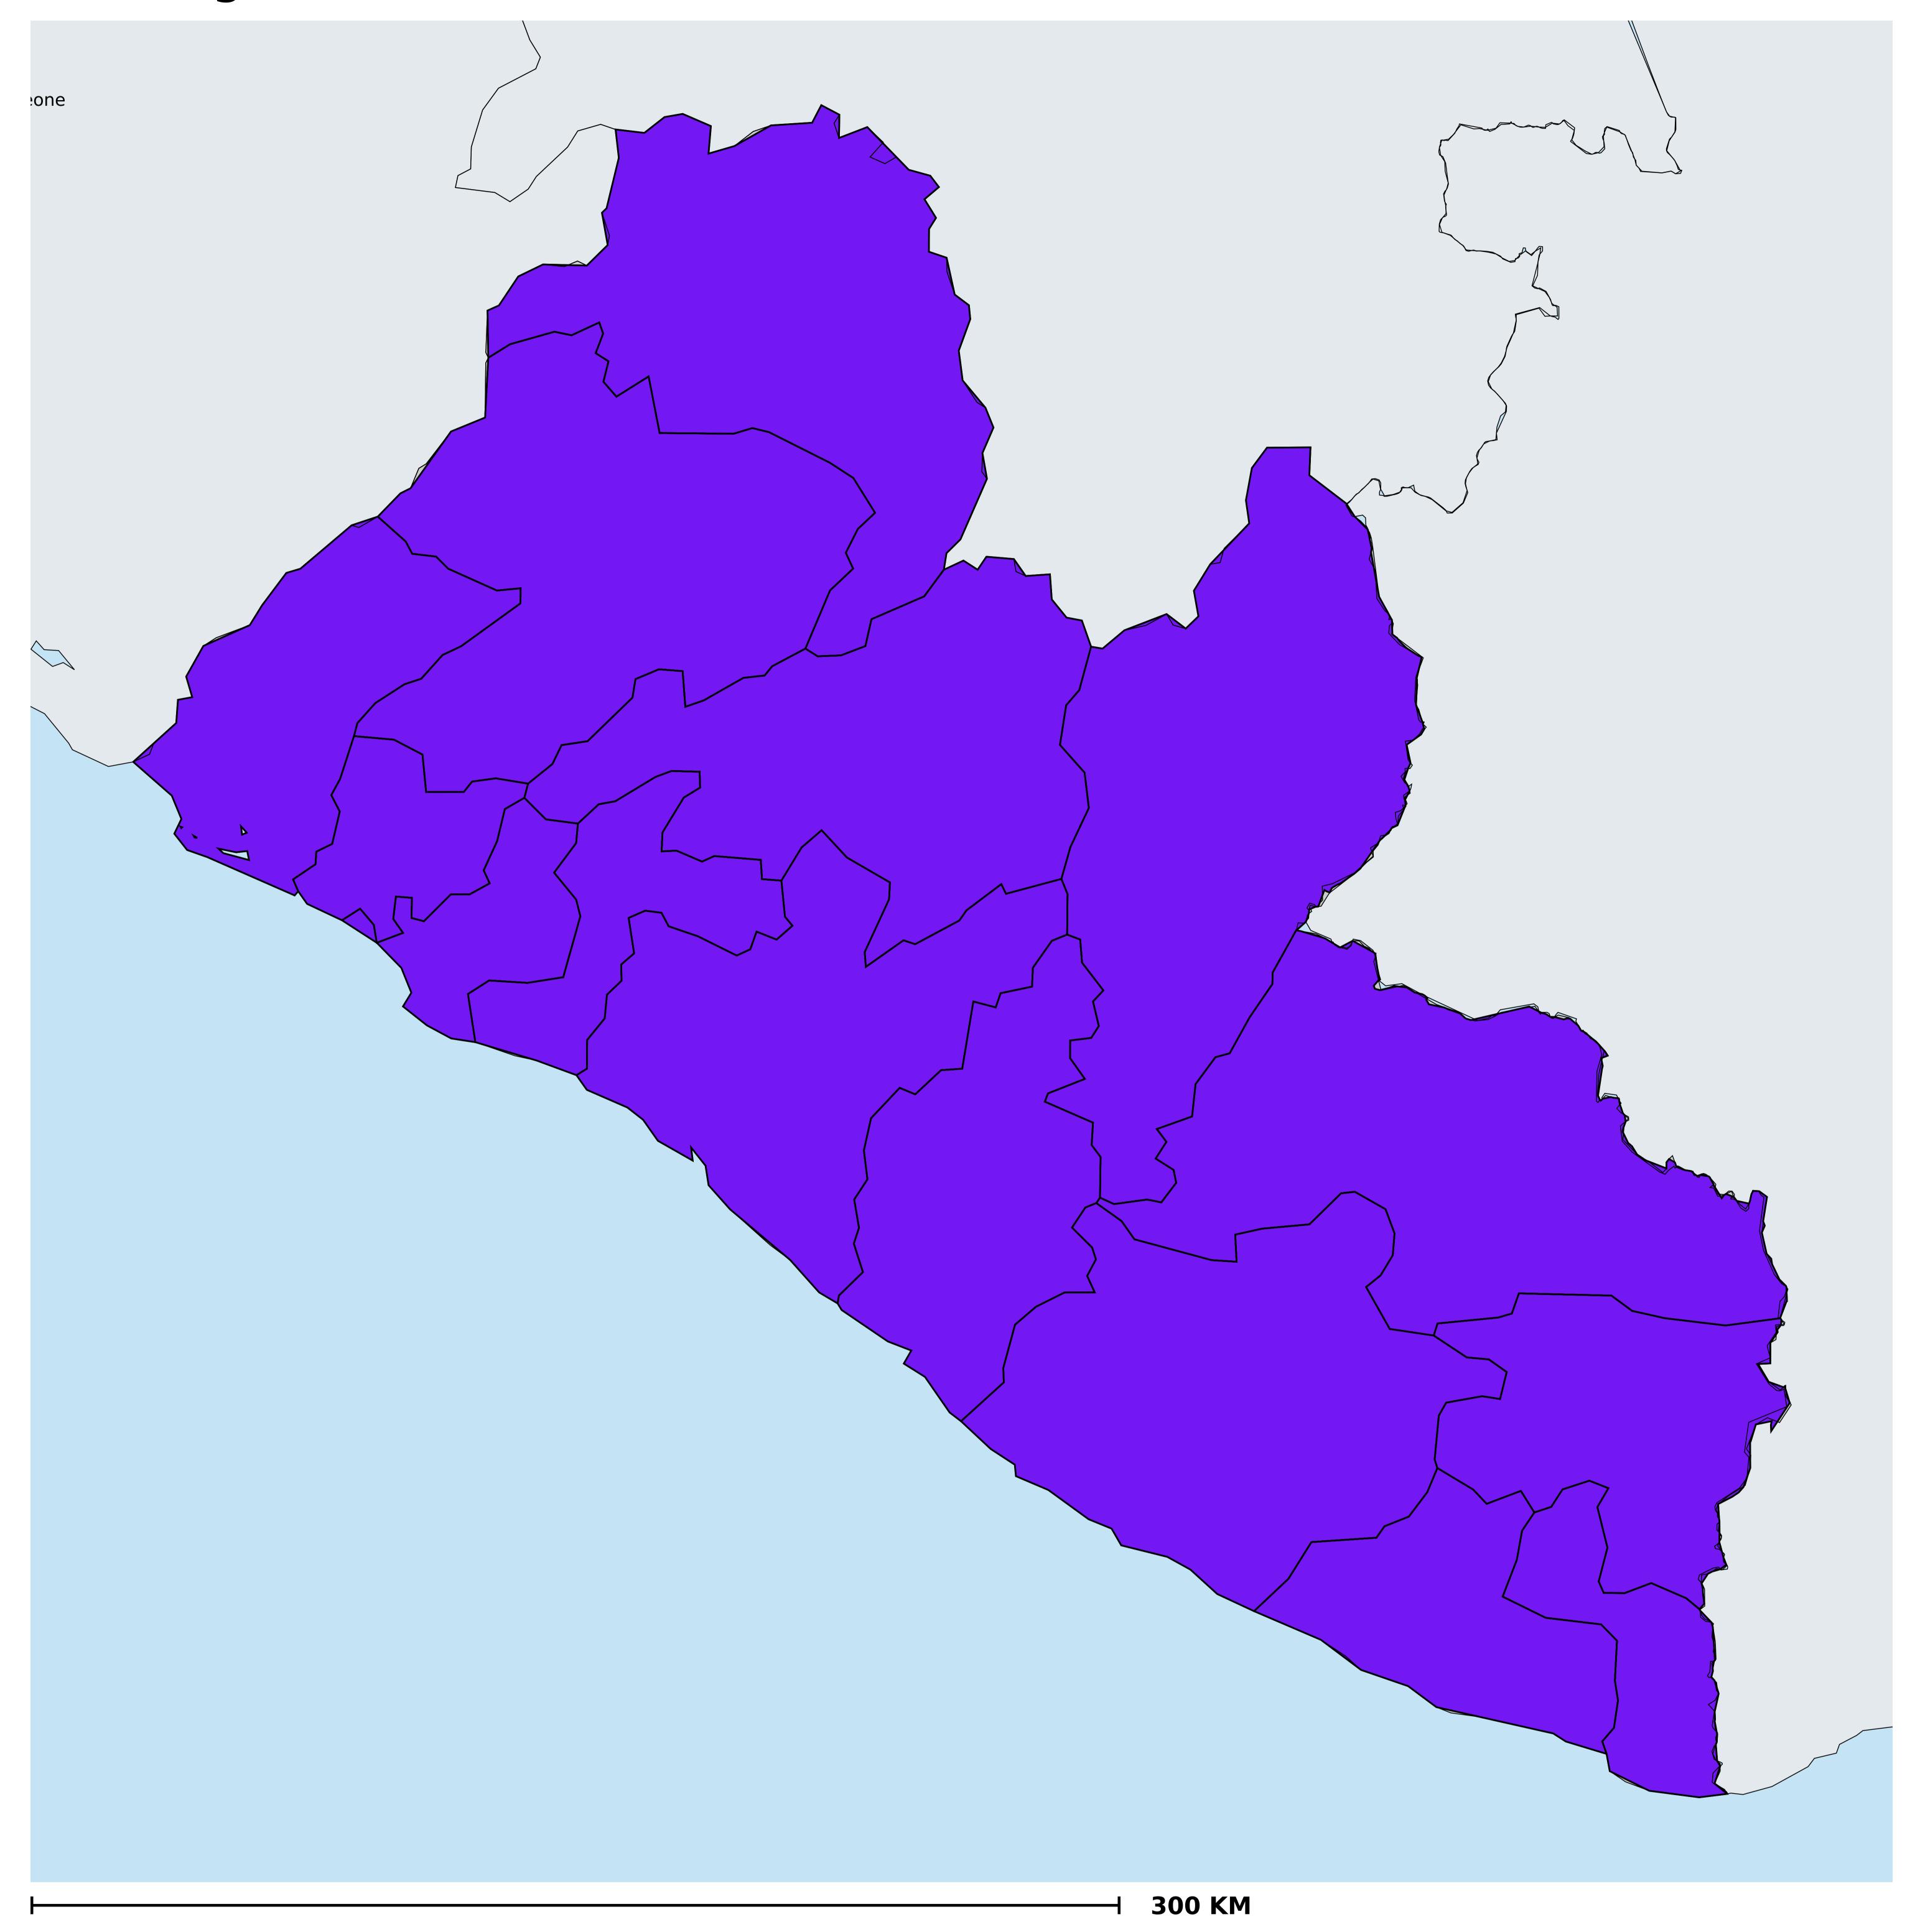

## Liberia (2000-2021)

## Number of historical MDA rounds for Onchocerciasis (Geographic coverage)

Boundaries, names and designations used here do not imply expression of WHO opinion concerning the legal status of any country, territory or area, or of its authorities, or concerning delimitation of frontiers or boundaries. Dotted / dashed lines represent approximate border lines for which there may not yet be full agreement.

## Onchocerciasis > MDA/PC rounds > Historical MDA rounds

Not suitable for Onchocerciasis

Unknown / consider Oncho Elimination mapping

MDA not delivered - Endemic

< 5 rounds

≥5 - 9 rounds

≥10 rounds

Unknown / under LF MDA

Under post-intervention surveillance

No data available