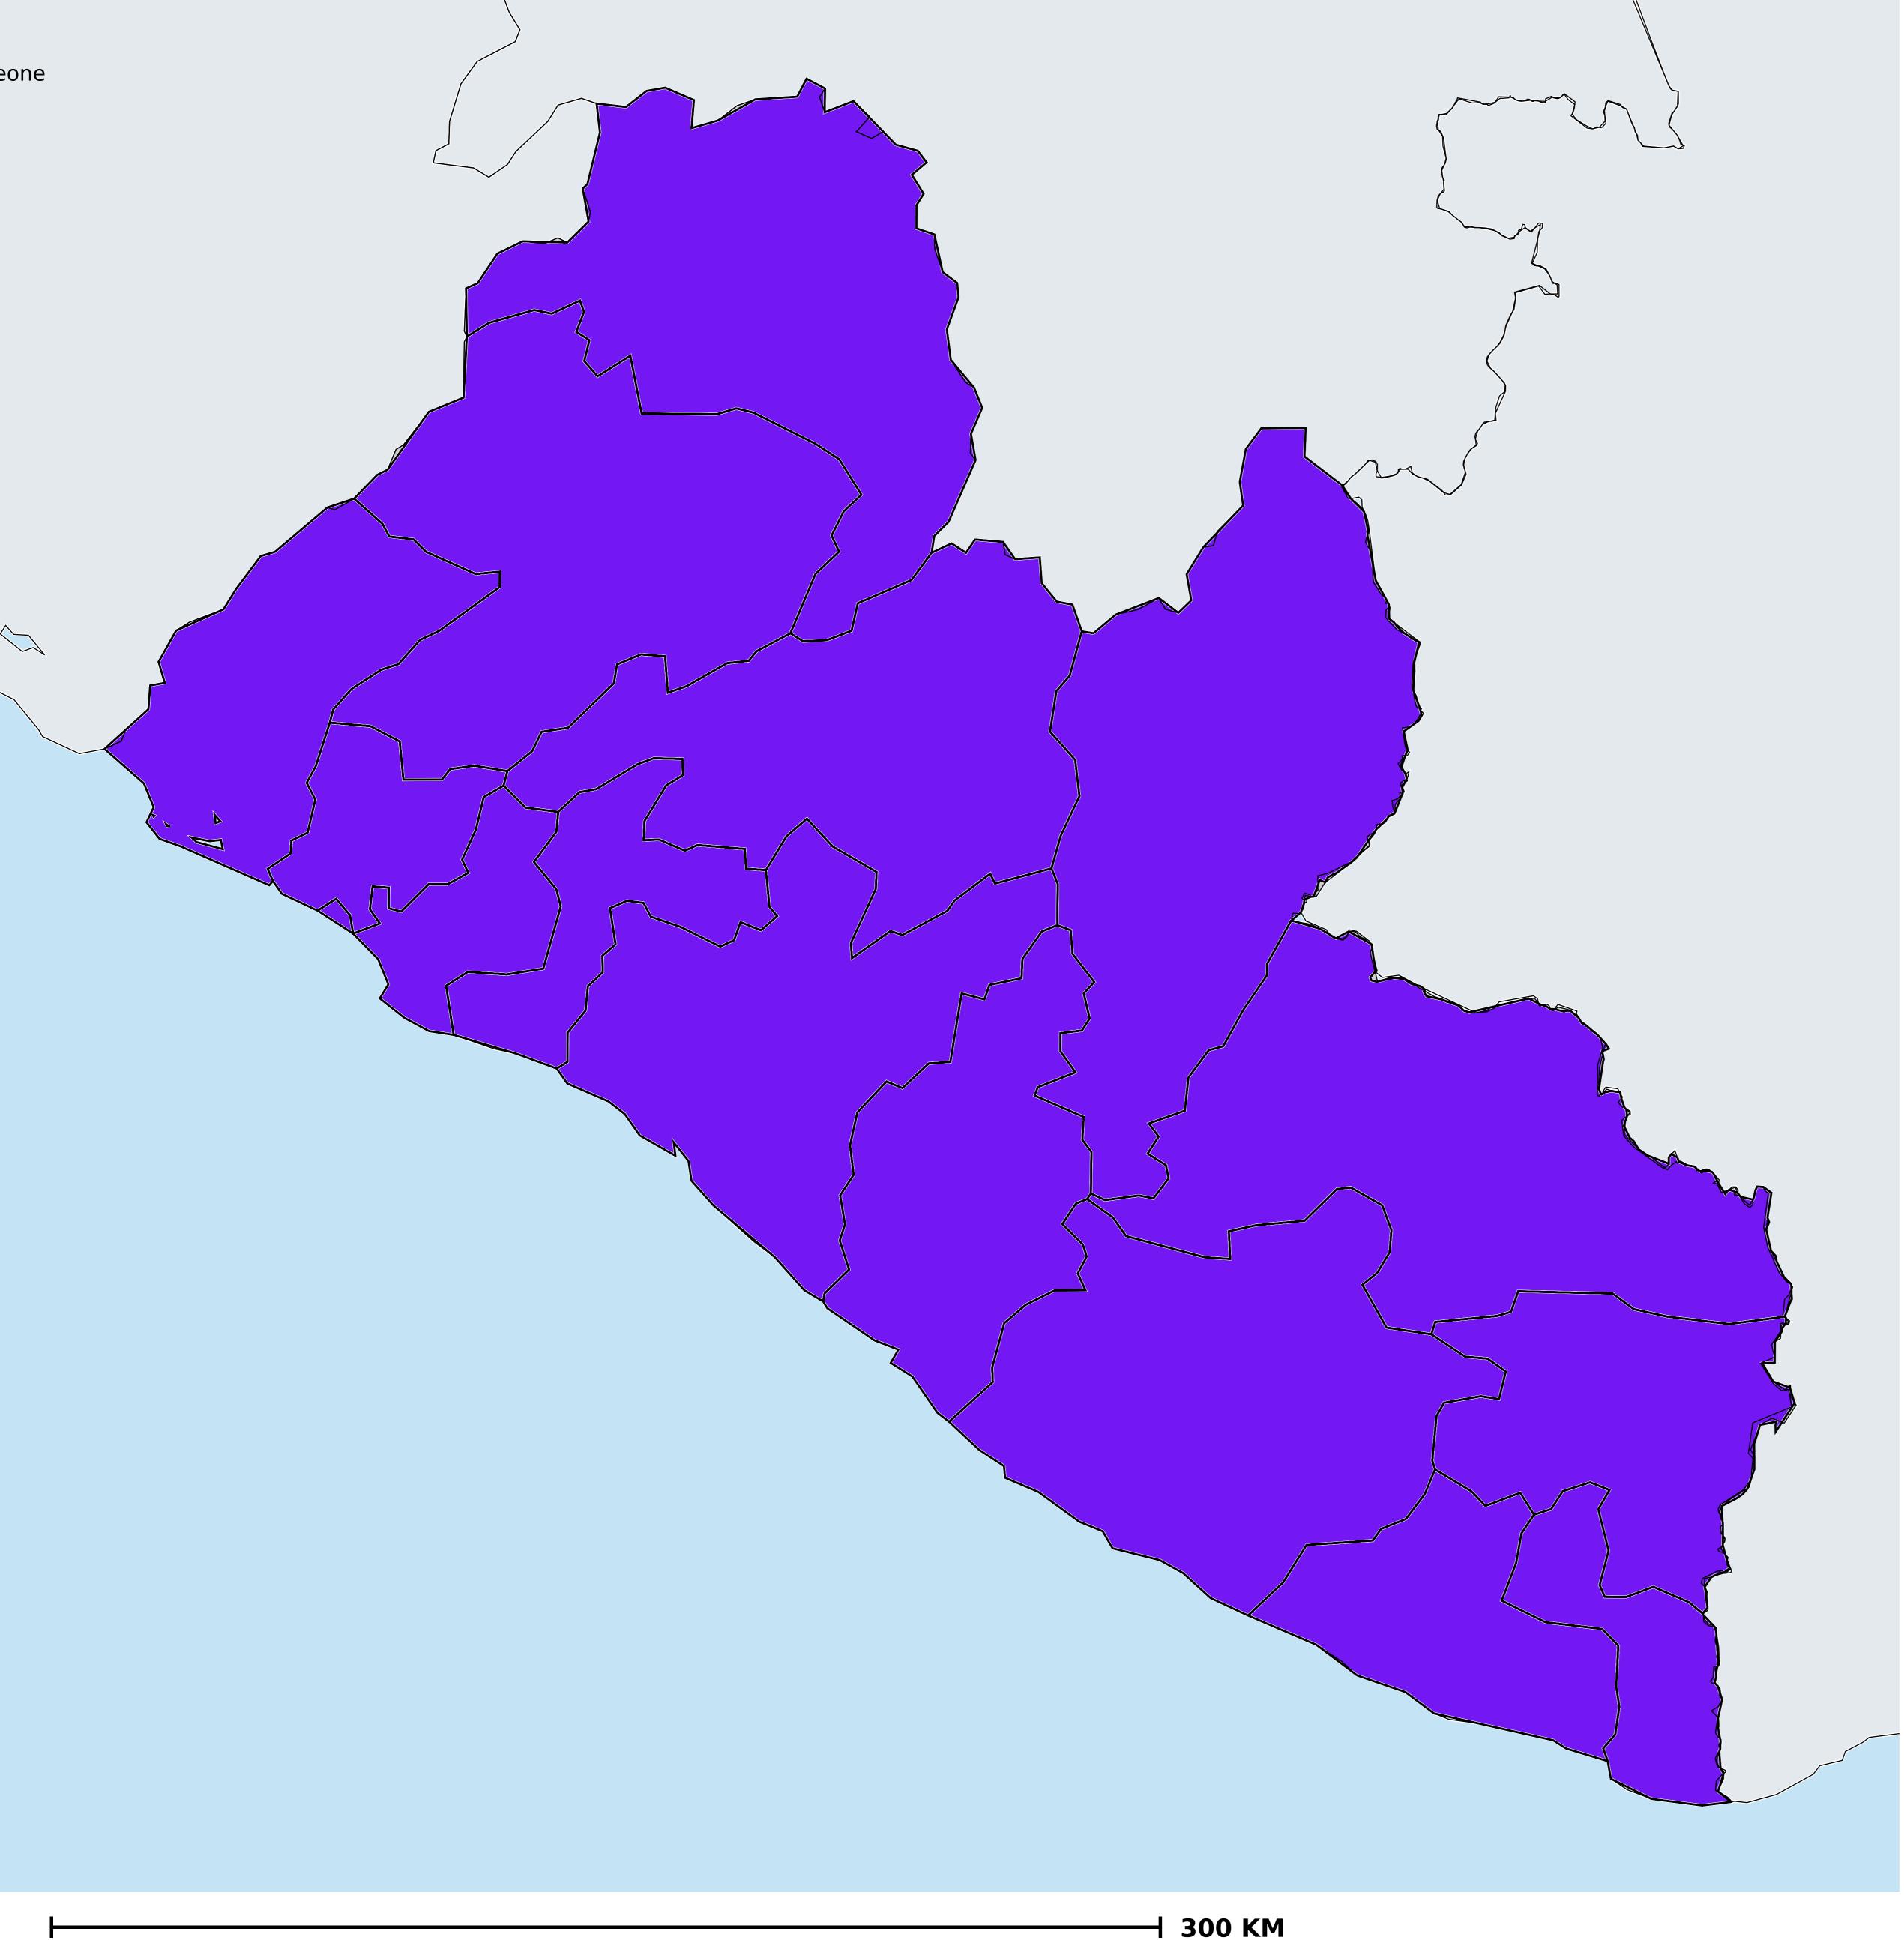

## Liberia (2000-2021)

Number of historical MDA rounds for Onchocerciasis (Geographic coverage)

Onchocerciasis > MDA/PC rounds > Historical MDA rounds

Not suitable for Onchocerciasis Unknown / consider Oncho Elimination mapping MDA not delivered - Endemic < 5 rounds ≥5 - 9 rounds ≥10 rounds Unknown / under LF MDA Under post-intervention surveillance No data available

Boundaries, names and designations used here do not imply expression of WHO opinion concerning the legal status of any country, territory or area, or of its authorities, or concerning delimitation of frontiers or boundaries. Dotted / dashed lines represent approximate border lines for which there may not yet be full agreement.

## **Data Source:**

Data provided by health ministries to ESPEN through WHO reporting processes. All reasonable precautions have been taken to verify this information

Copyright 2024 WHO. All rights reserved. Generated 25 January 2024