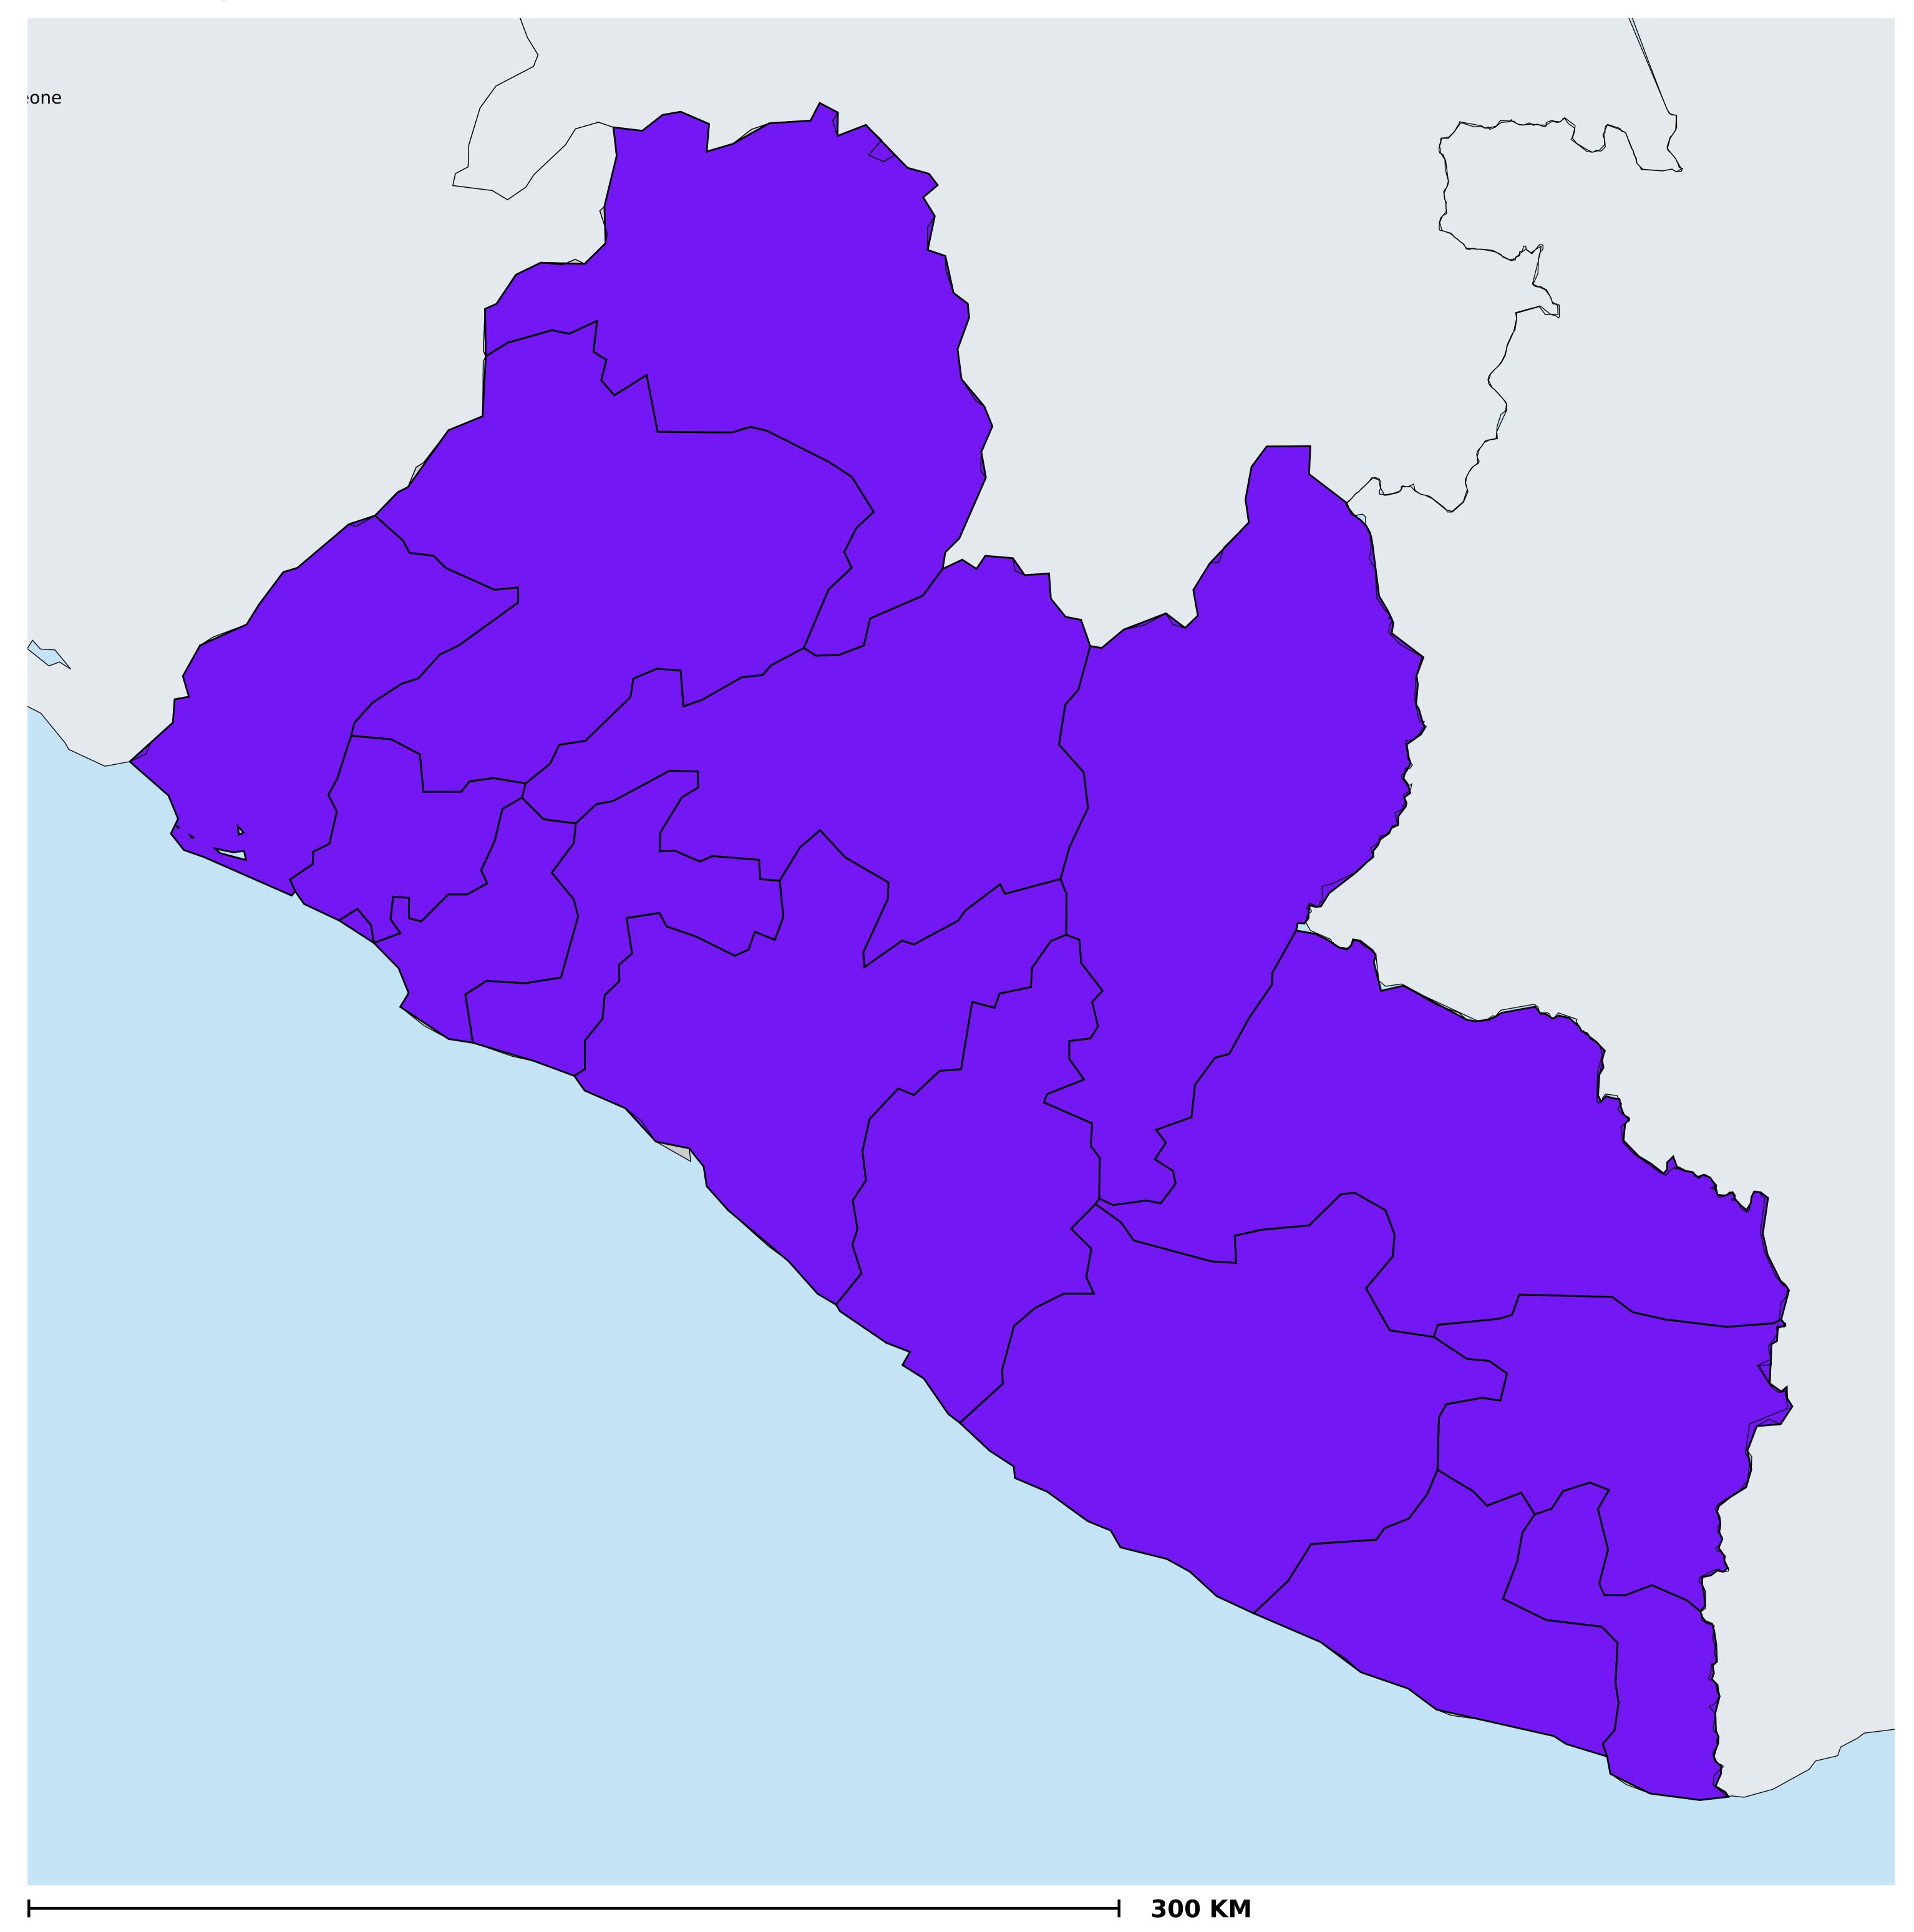

## Liberia (2000-2020)

## Number of historical MDA rounds for Onchocerciasis (Geographic coverage)

Boundaries, names and designations used here do not imply expression of WHO opinion concerning the legal status of any country, territory or area, or of its authorities, or concerning delimitation of frontiers or boundaries. Dotted / dashed lines represent approximate border lines for which there may not yet be full agreement.

## Onchocerciasis > MDA/PC rounds > Historical MDA rounds

Not suitable for Onchocerciasis

Unknown / consider Oncho Elimination mapping

MDA not delivered - Endemic

< 5 rounds

≥5 - 9 rounds

≥10 rounds

Unknown / under LF MDA

Under post-intervention surveillance

No data available