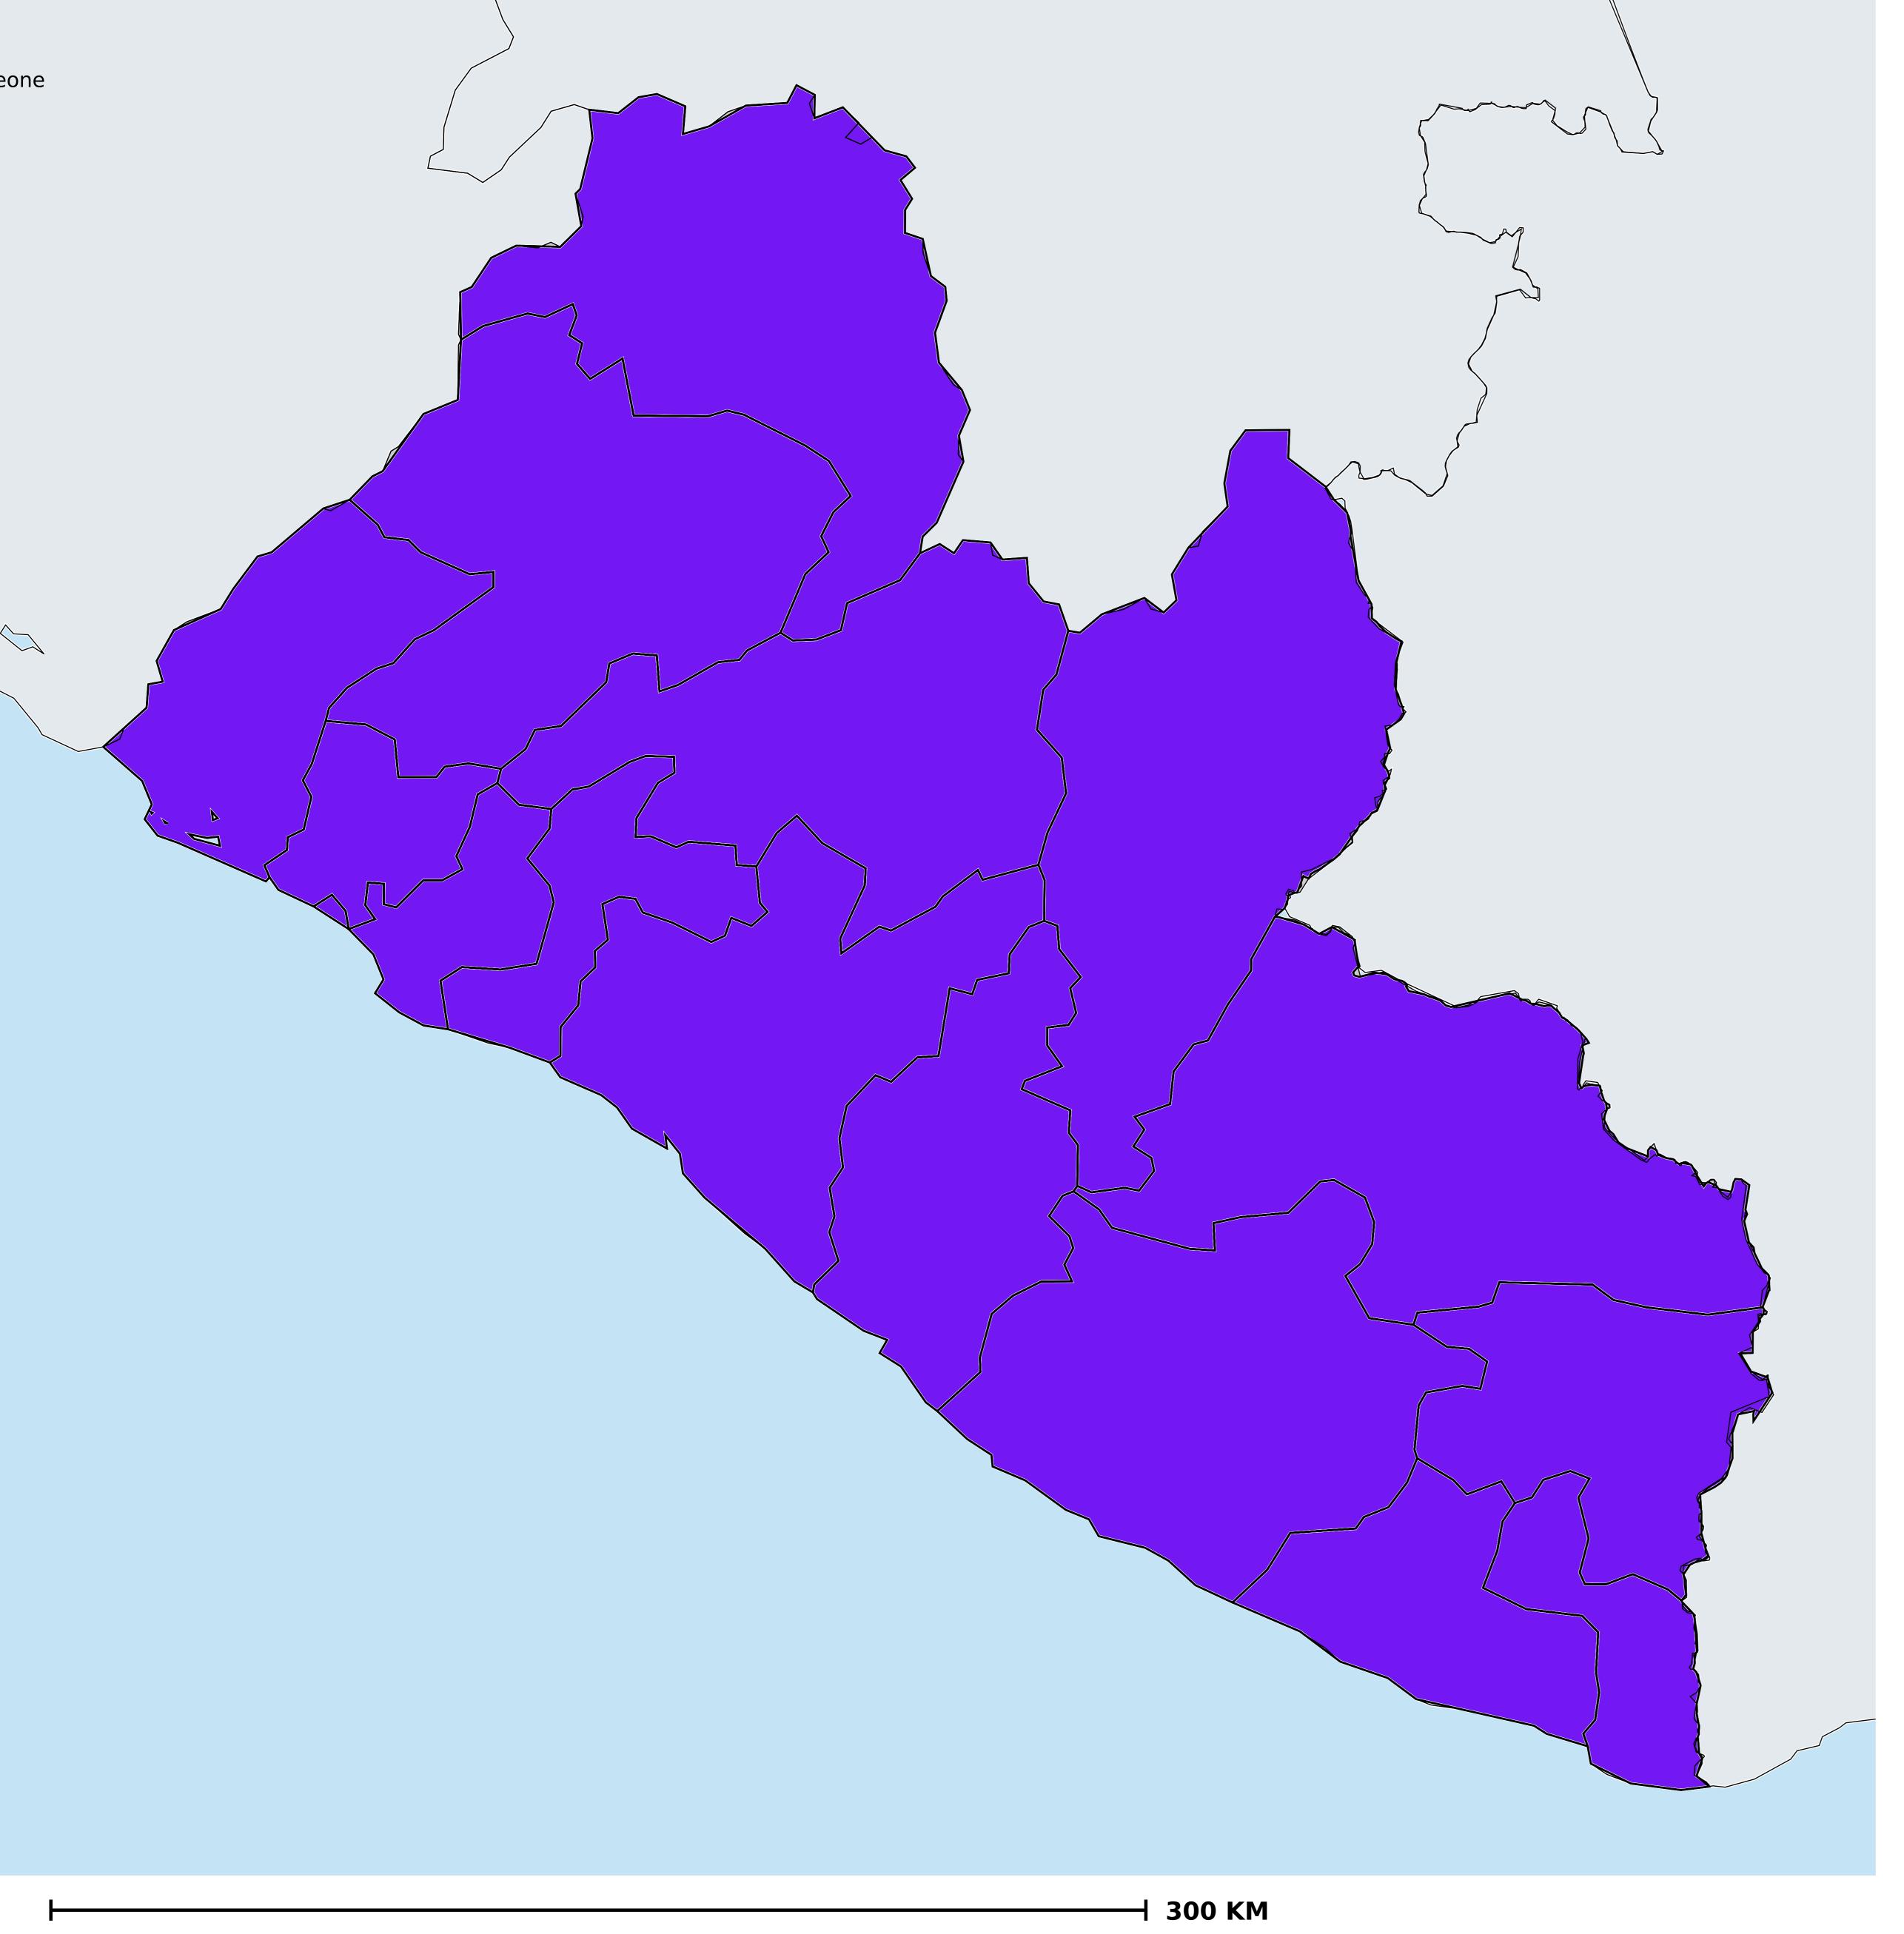

## Liberia (2013-2021)

Number of MDA rounds for Onchocerciasis (Geographic coverage)

Onchocerciasis > MDA/PC rounds > Geographic coverage

Not suitable for Onchocerciasis

Unknown / consider Oncho Elimination mapping

MDA not delivered - Endemic

< 5 rounds

≥5 rounds

Unknown / under LF MDA

Under post-intervention surveillance

No data available

Boundaries, names and designations used here do not imply expression of WHO opinion concerning the legal status of any country, territory or area, or of its authorities, or concerning delimitation of frontiers or boundaries. Dotted / dashed lines represent approximate border lines for which there may not yet be full agreement.