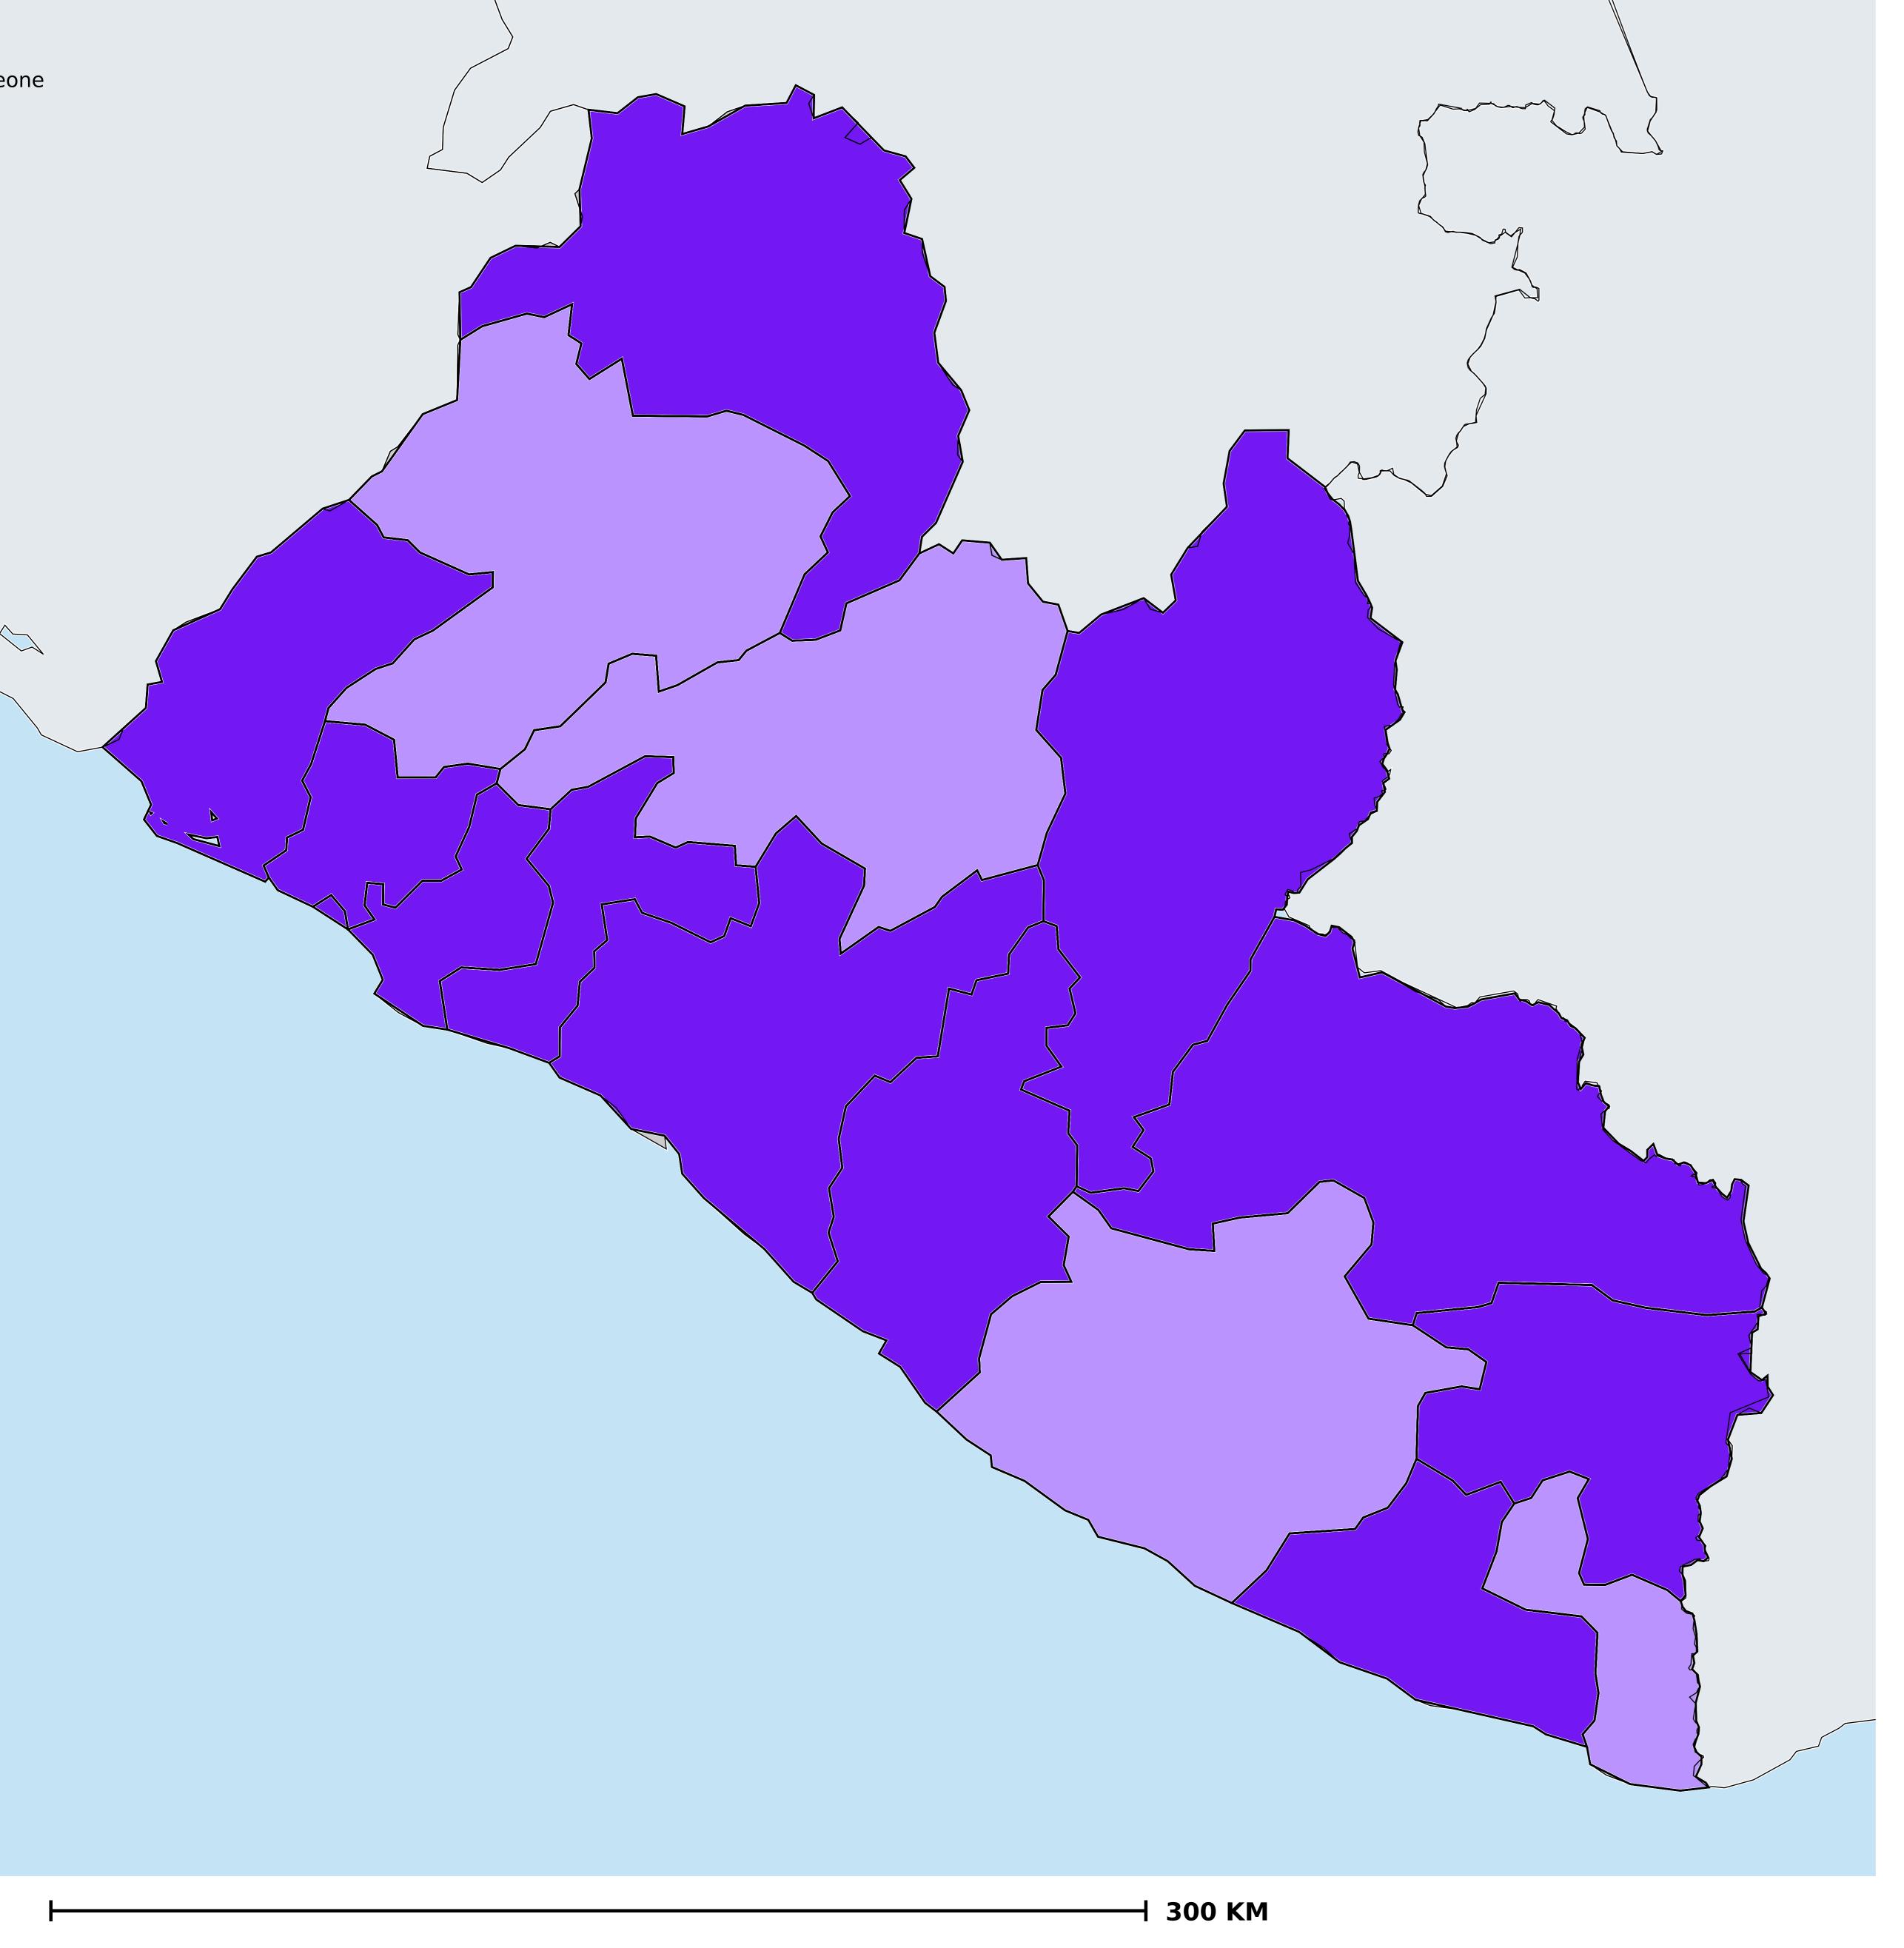

## Number of MDA rounds for Onchocerciasis (Geographic coverage)

Onchocerciasis > MDA/PC rounds > Geographic coverage

Not suitable for Onchocerciasis

Unknown / consider Oncho Elimination mapping

MDA not delivered - Endemic

< 5 rounds

≥5 rounds

Unknown / under LF MDA

Under post-intervention surveillance

No data available

Boundaries, names and designations used here do not imply expression of WHO opinion concerning the legal status of any country, territory or area, or of its authorities, or concerning delimitation of frontiers or boundaries. Dotted / dashed lines represent approximate border lines for which there may not yet be full agreement.