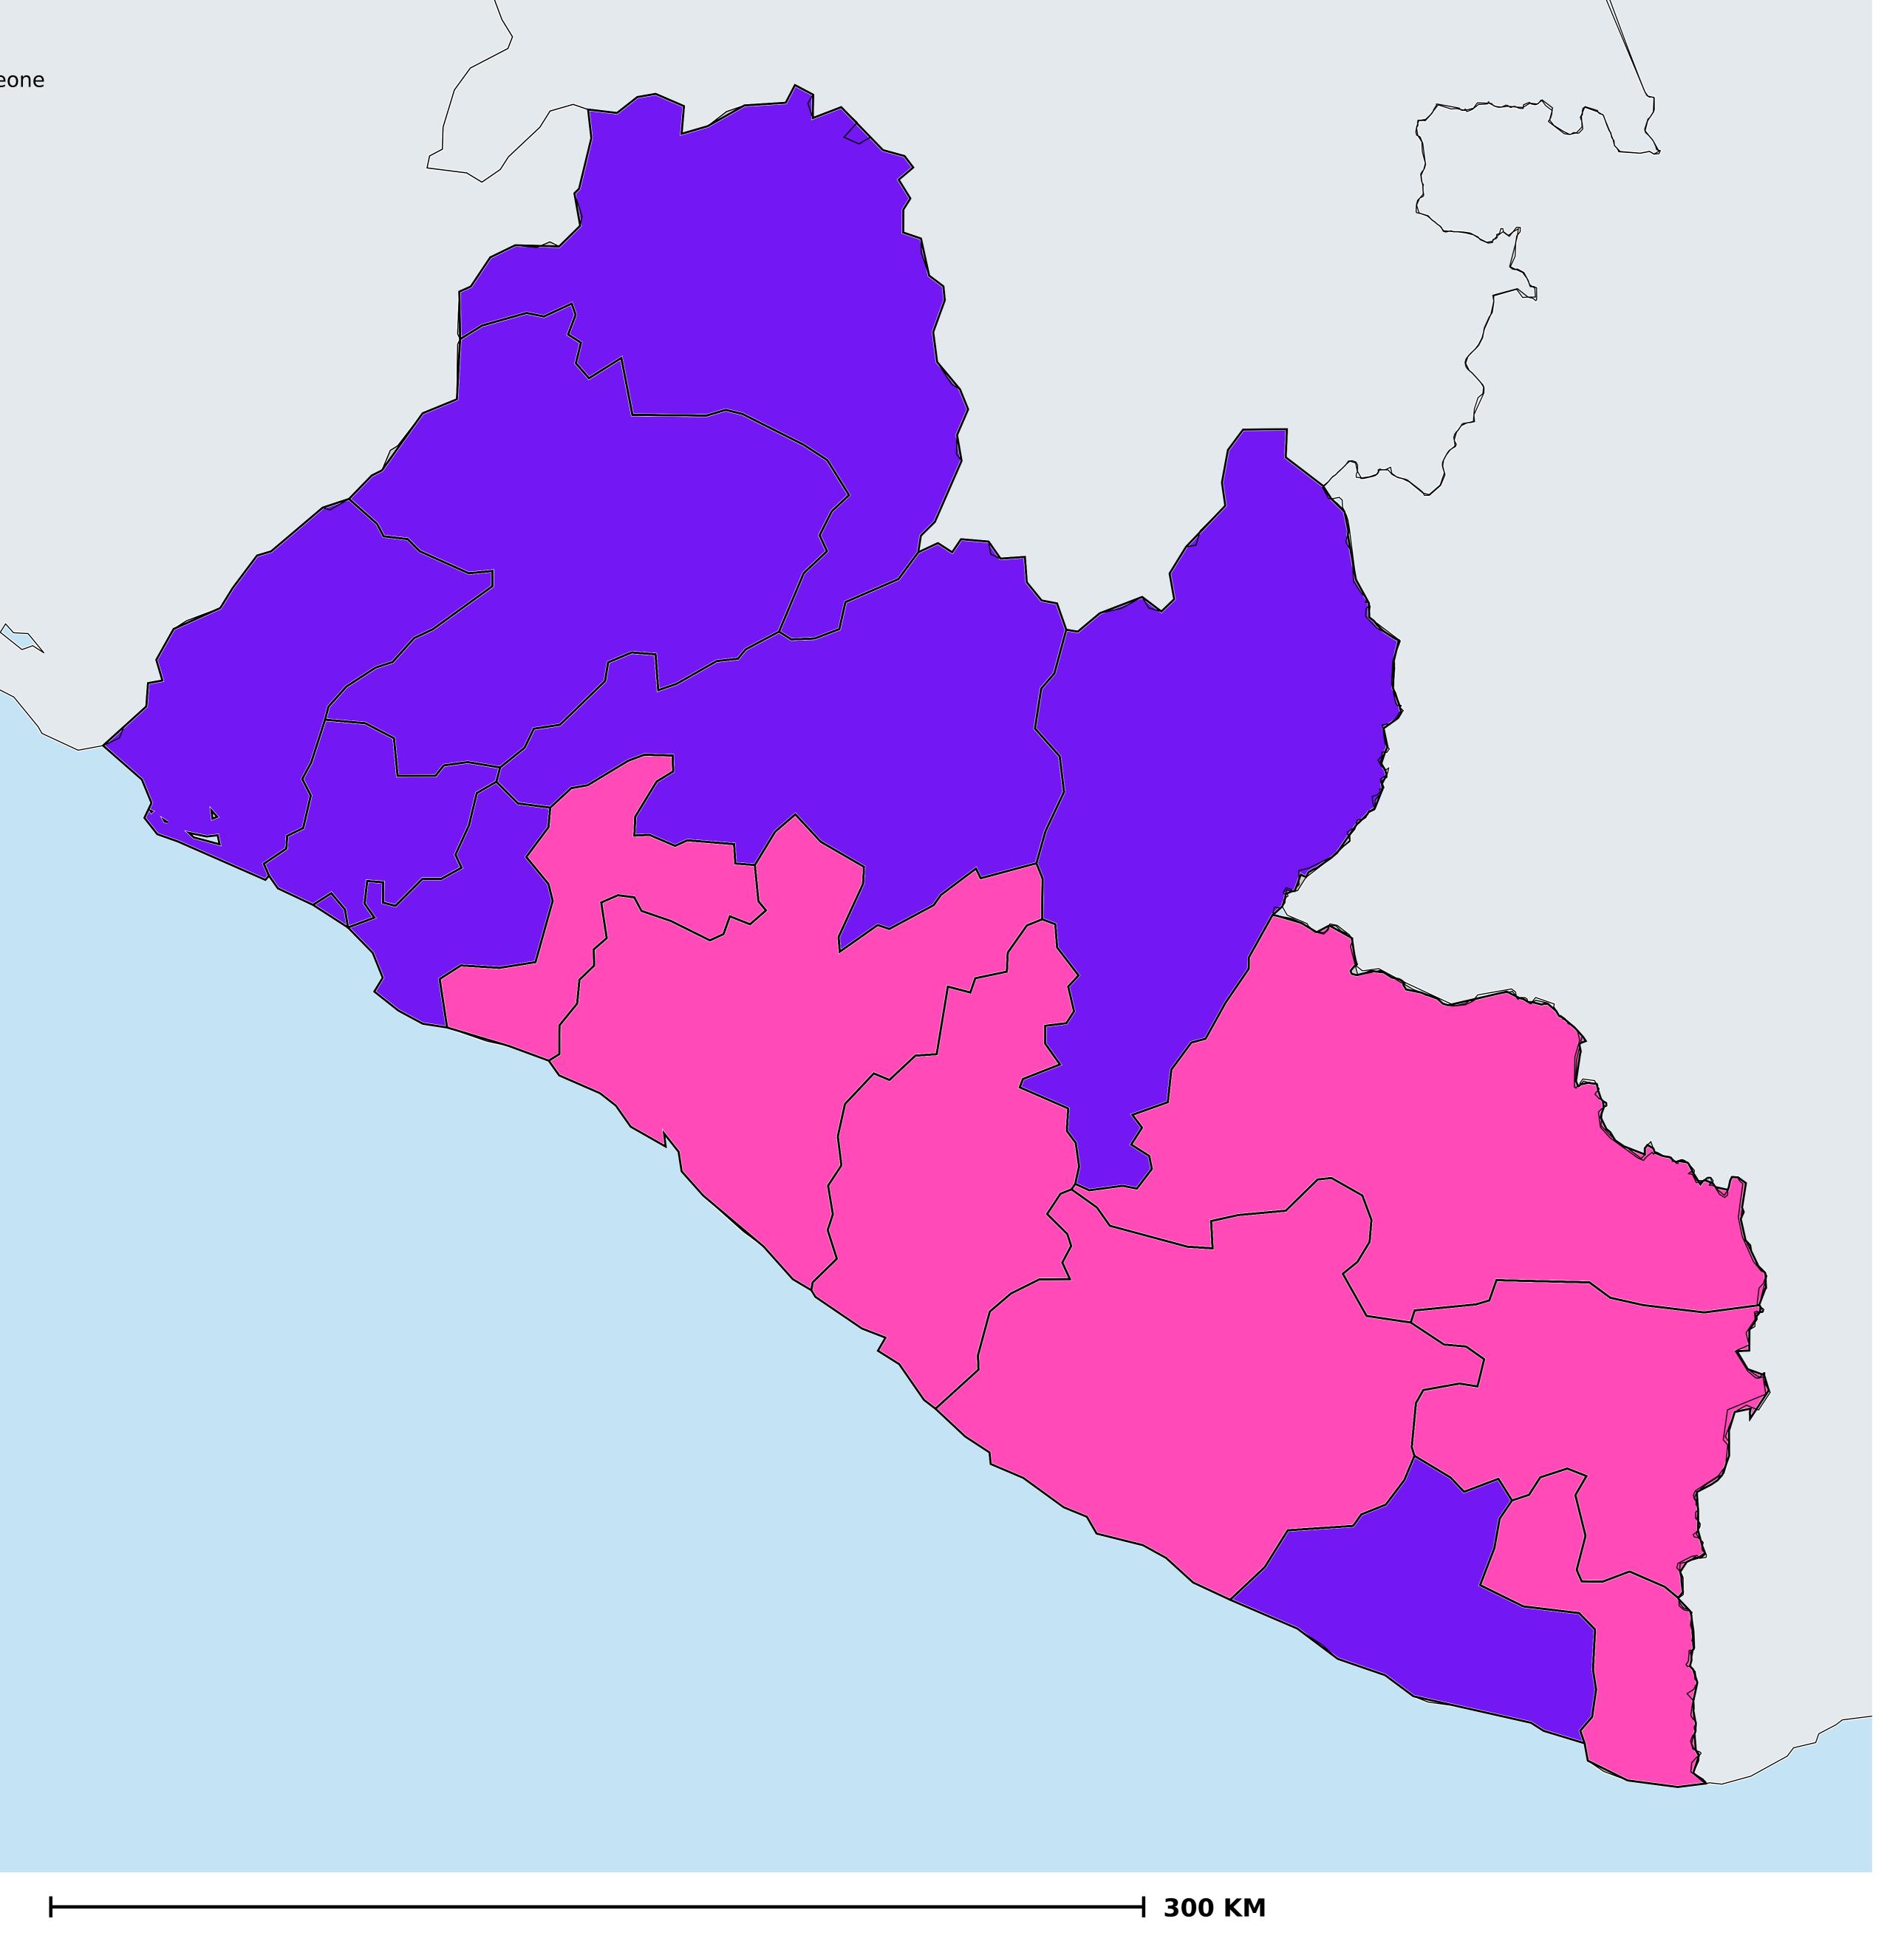

## Liberia (2022)

## Therapeutic MDA/PC coverage of Onchocerciasis

Onchocerciasis > MDA/PC coverage > Therapeutic coverage

Unknown / consider Oncho Elimination mapping
Not suitable for Onchocerciasis
< 80% coverage
≥80% coverage
Unknown / under LF MDA
MDA not delivered - Endemic
MDA not delivered - under IA
Under post-intervention surveillance
No data available

Boundaries, names and designations used here do not imply expression of WHO opinion concerning the legal status of any country, territory or area, or of its authorities, or concerning delimitation of frontiers or boundaries. Dotted / dashed lines represent approximate border lines for which there may not yet be full agreement.