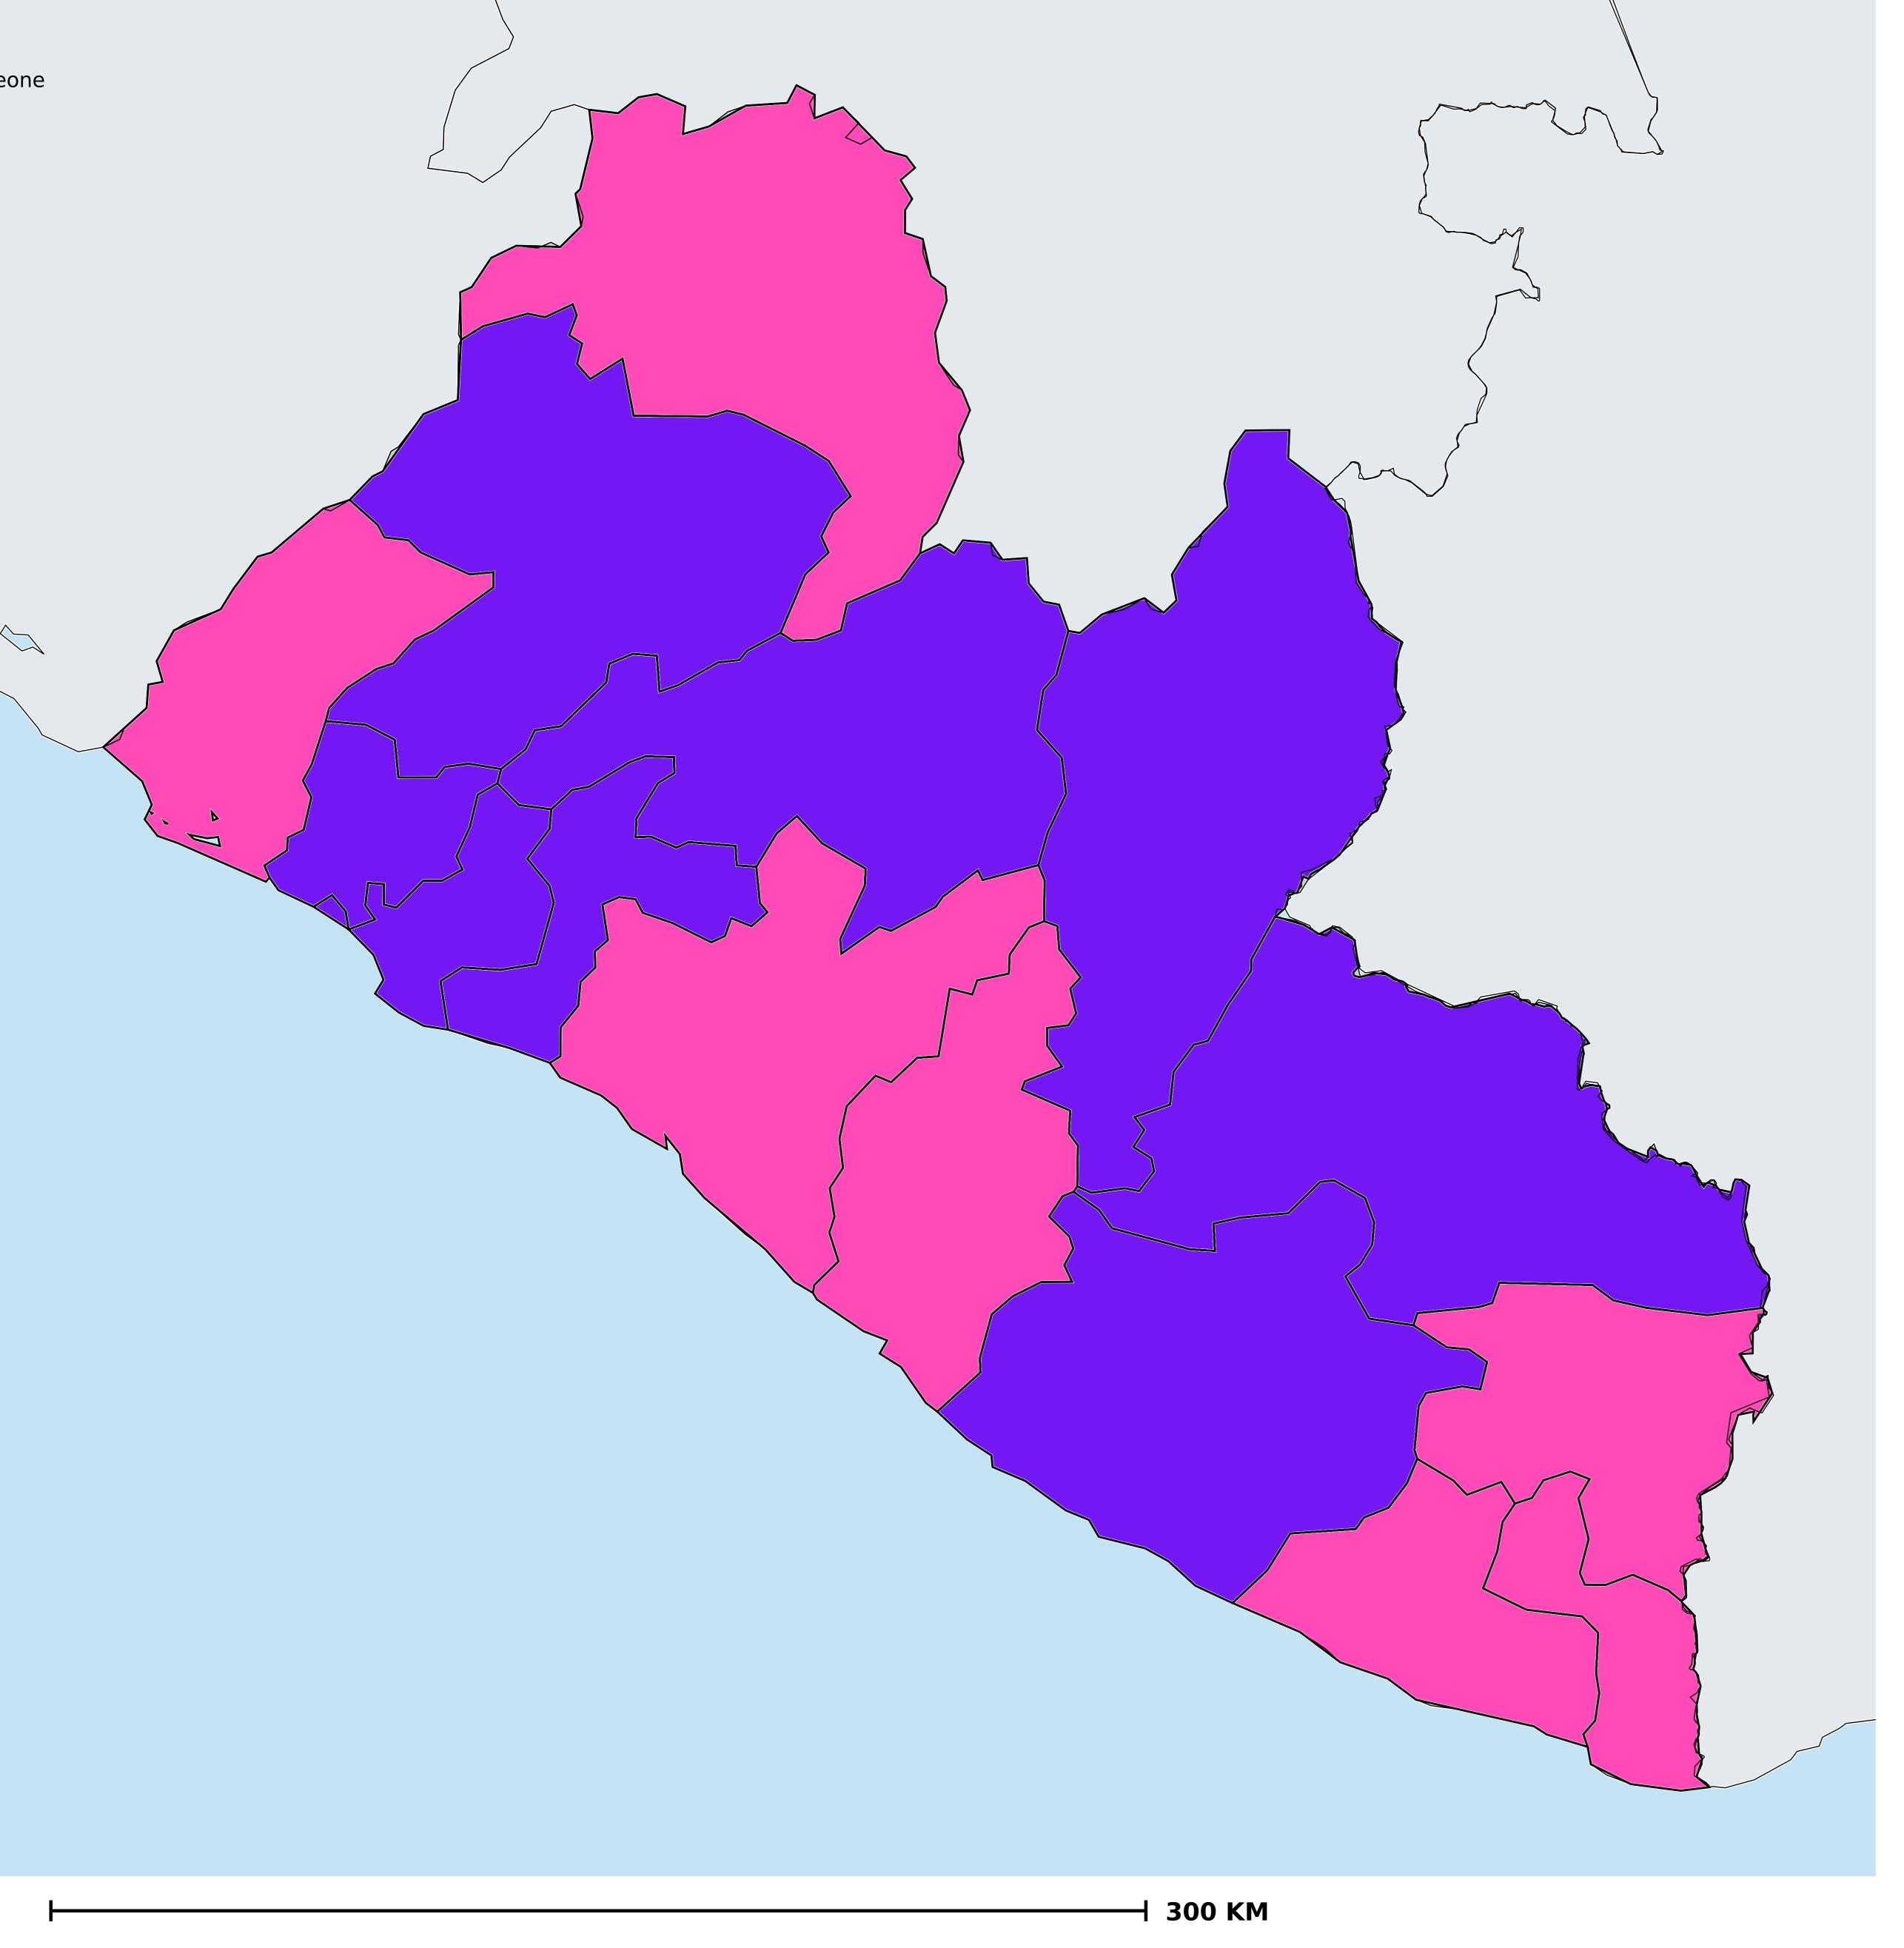

## Liberia (2021)

## Therapeutic MDA/PC coverage of Onchocerciasis

Onchocerciasis > MDA/PC coverage > Therapeutic coverage

Unknown / consider Oncho Elimination mapping
Not suitable for Onchocerciasis
< 80% coverage
≥80% coverage
Unknown / under LF MDA
MDA not delivered - Endemic
MDA not delivered - under IA
Under post-intervention surveillance
No data available

Boundaries, names and designations used here do not imply expression of WHO opinion concerning the legal status of any country, territory or area, or of its authorities, or concerning delimitation of frontiers or boundaries. Dotted / dashed lines represent approximate border lines for which there may not yet be full agreement.