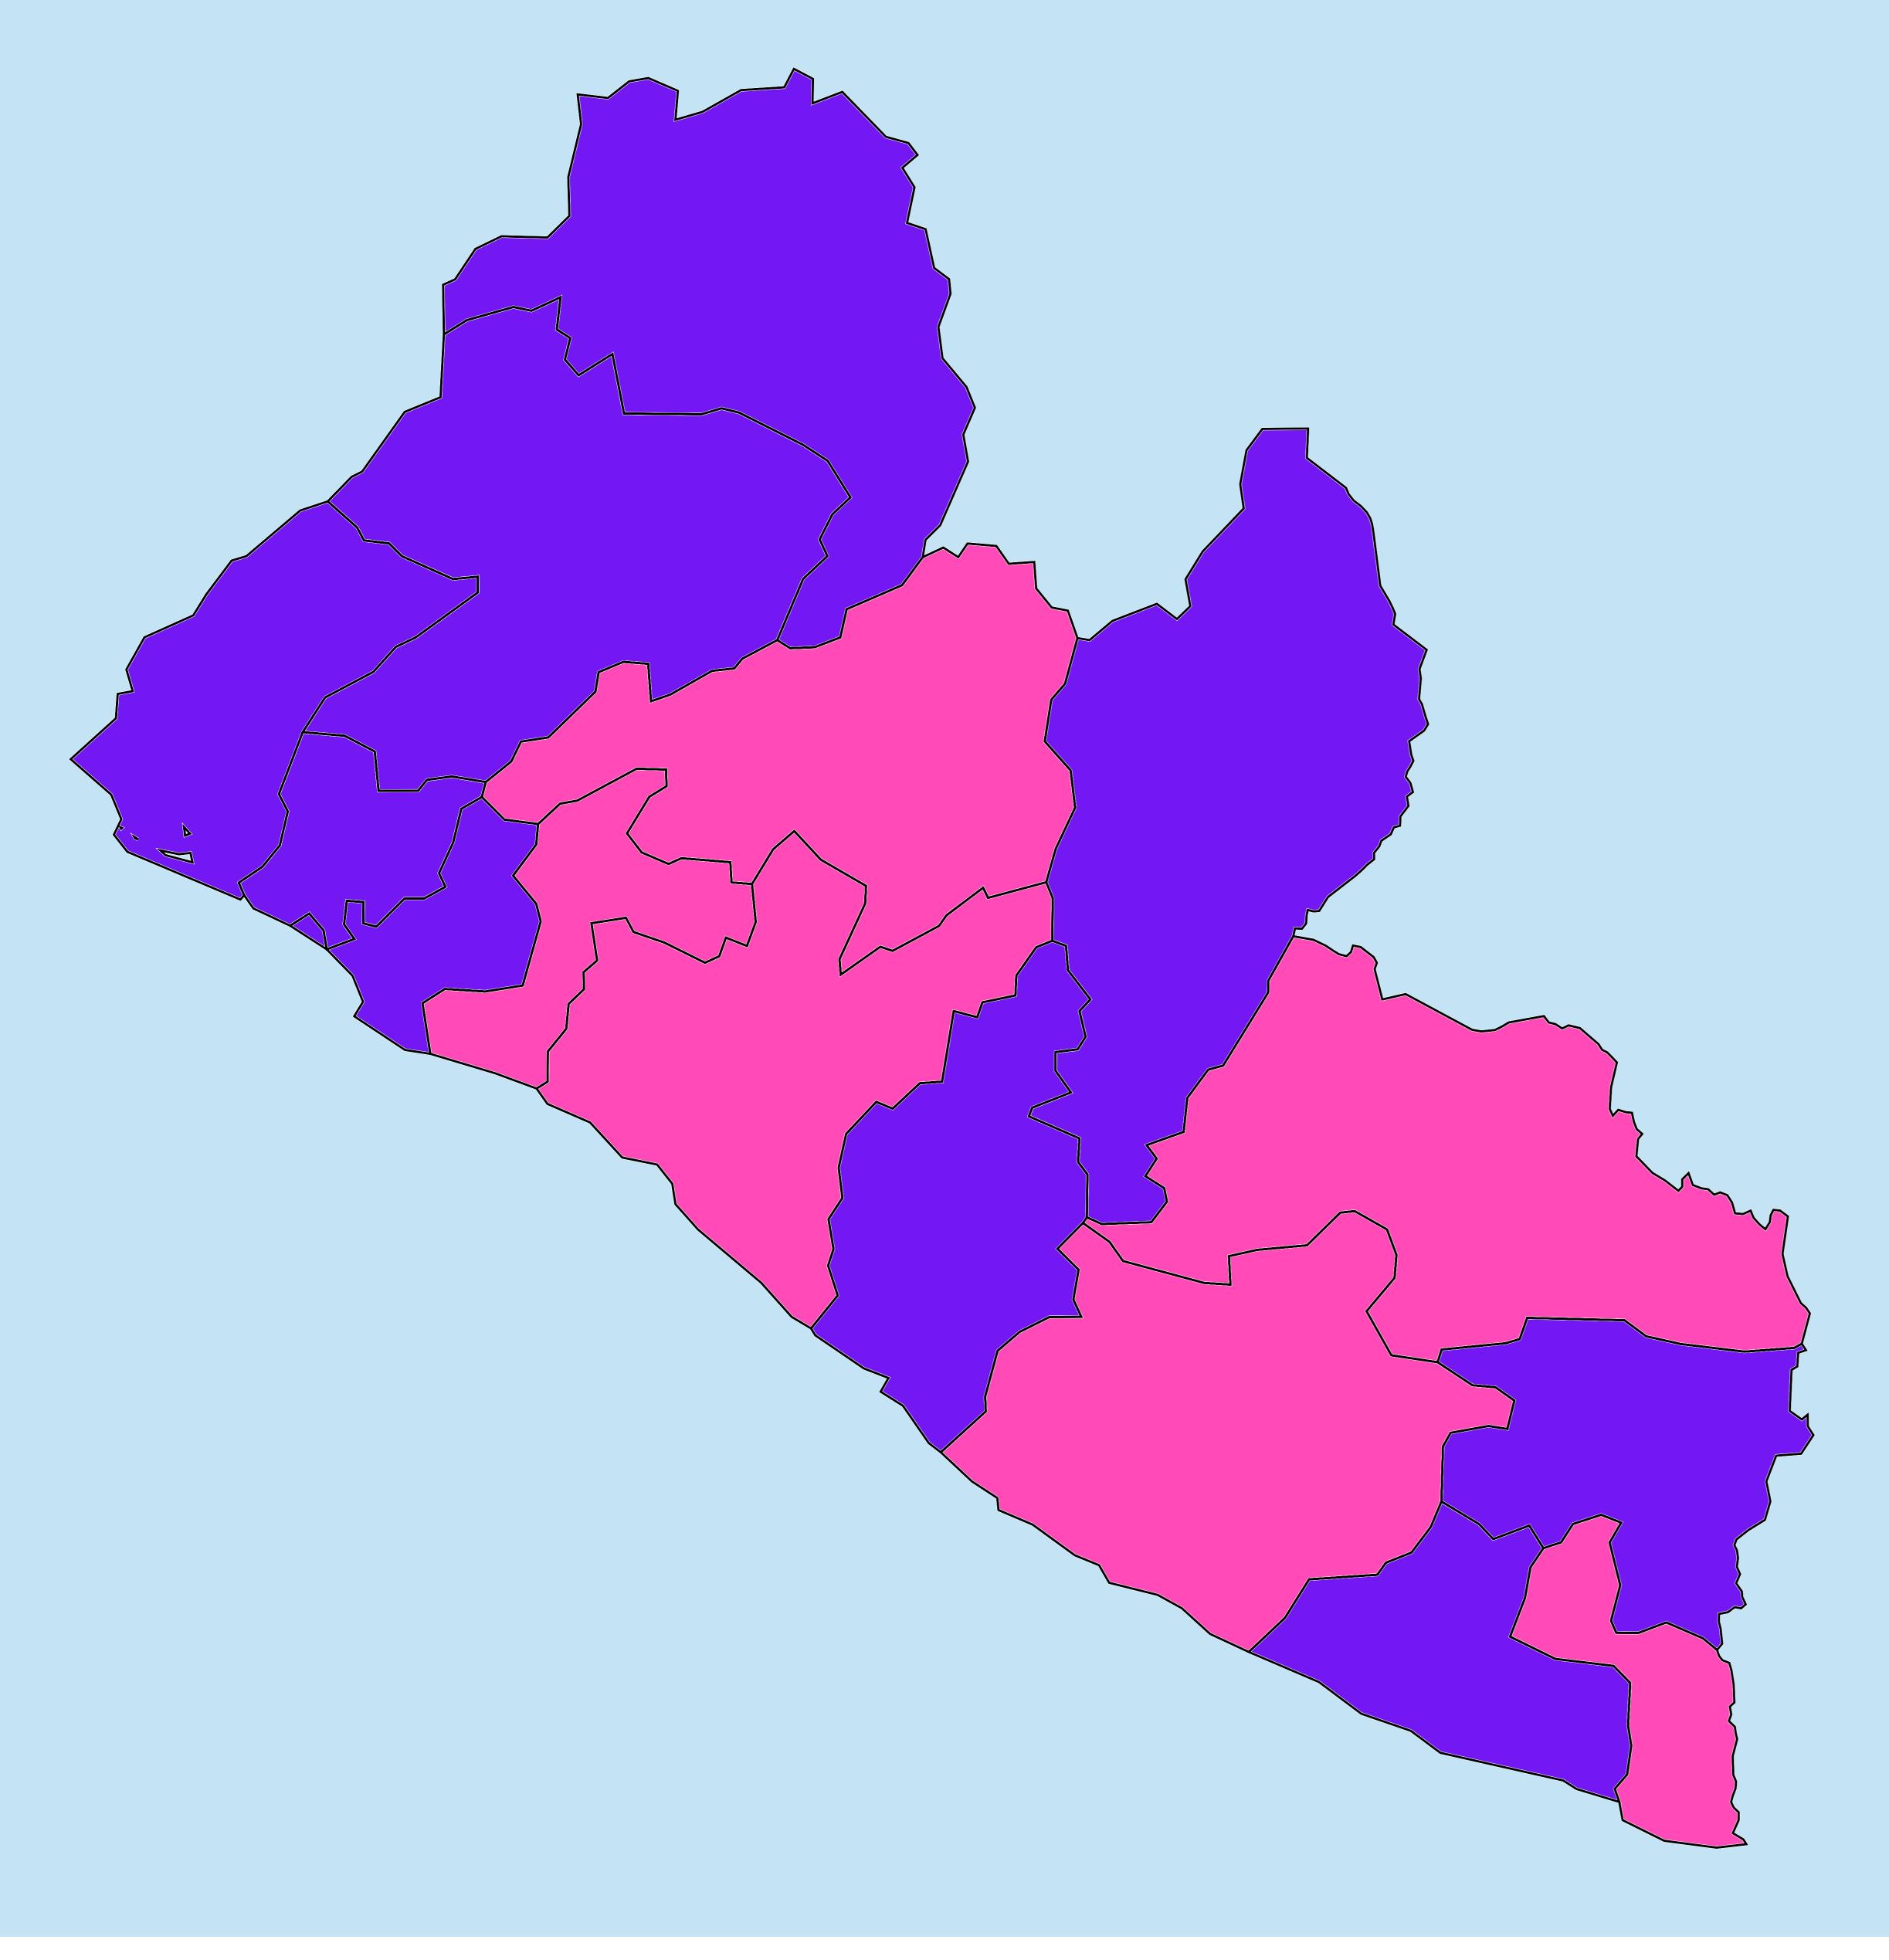

## Liberia (2018)

## Therapeutic MDA/PC coverage of Onchocerciasis

Onchocerciasis > MDA/PC coverage > Therapeutic coverage

Boundaries, names and designations used here do not imply expression of WHO opinion concerning the legal status of any country, territory or area, or of its authorities, or concerning delimitation of frontiers or boundaries. Dotted / dashed lines represent approximate border lines for which there may not yet be full agreement.