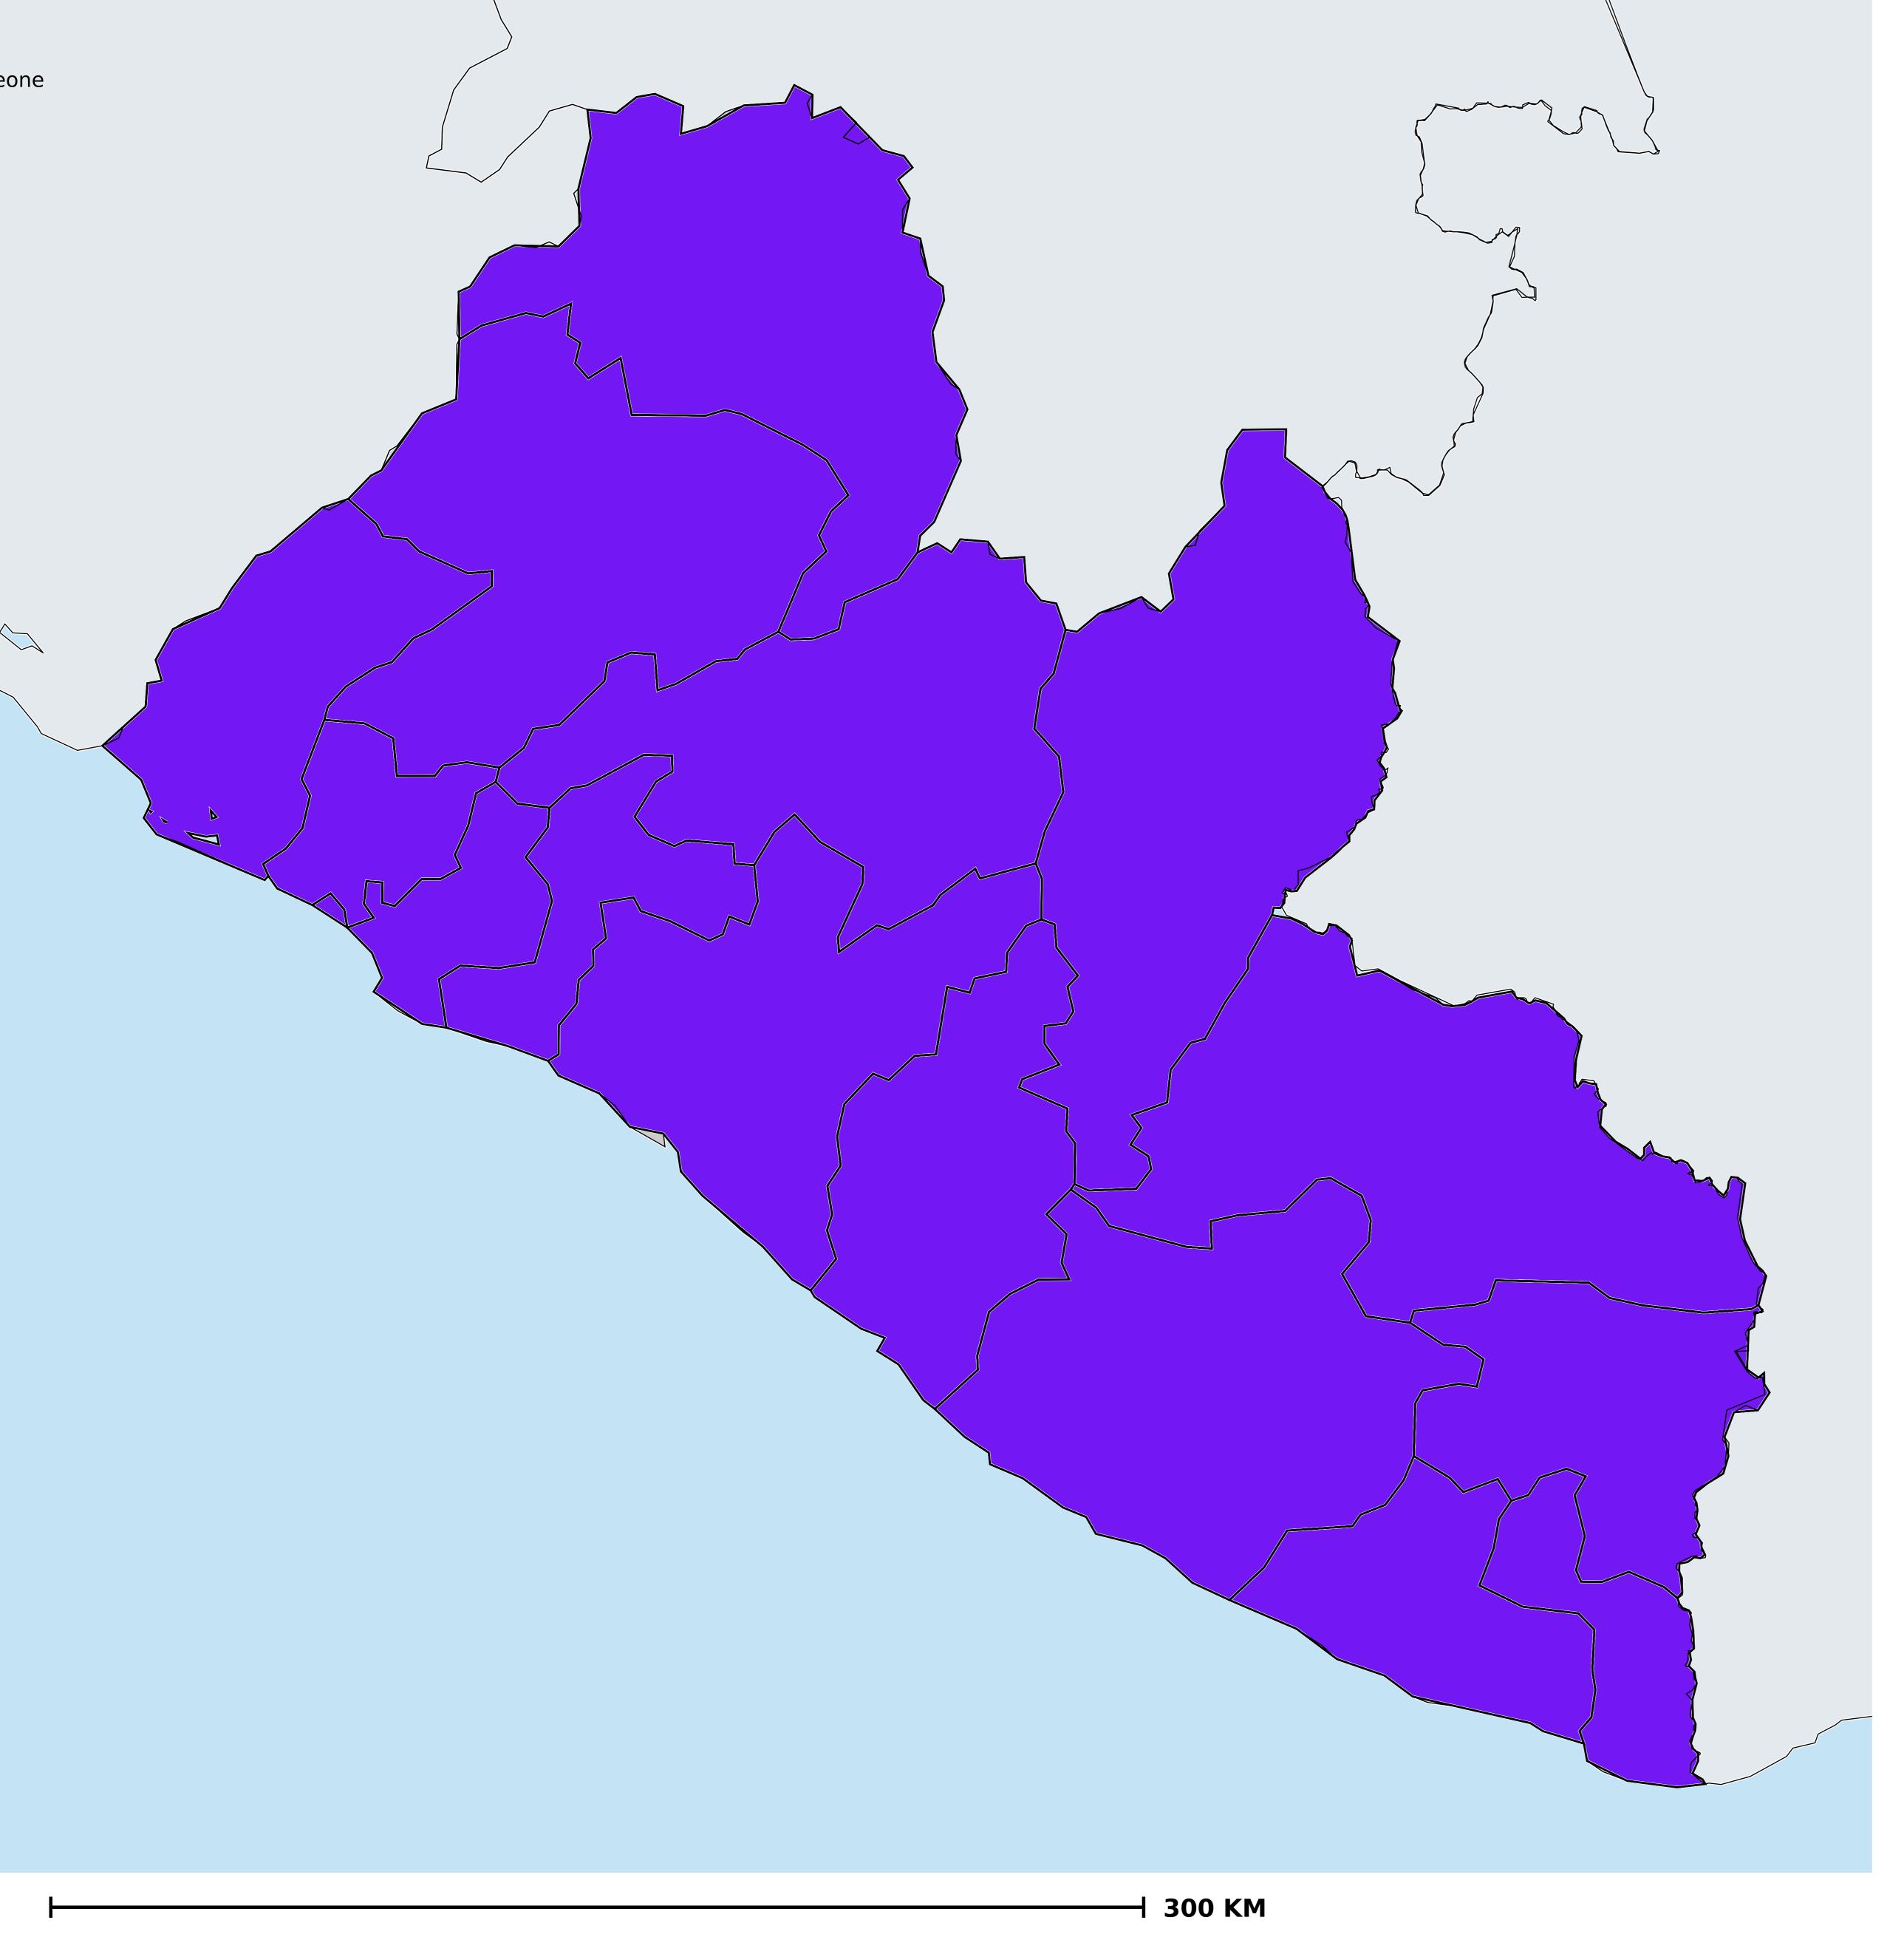

## Liberia (2017)

## Therapeutic MDA/PC coverage of Onchocerciasis

Onchocerciasis > MDA/PC coverage > Therapeutic coverage

Unknown / consider Oncho Elimination mapping
Not suitable for Onchocerciasis
< 80% coverage
≥80% coverage
Unknown / under LF MDA
MDA not delivered - Endemic

Boundaries, names and designations used here do not imply expression of WHO opinion concerning the legal status of any country, territory or area, or of its authorities, or concerning delimitation of frontiers or boundaries. Dotted / dashed lines represent approximate border lines for which there may not yet be full agreement.

Under post-intervention surveillance

No data available

## **Data Source:**

Data provided by health ministries to ESPEN through WHO reporting processes. All reasonable precautions have been taken to verify this information

Copyright 2023 WHO. All rights reserved. Generated 19 September 2023