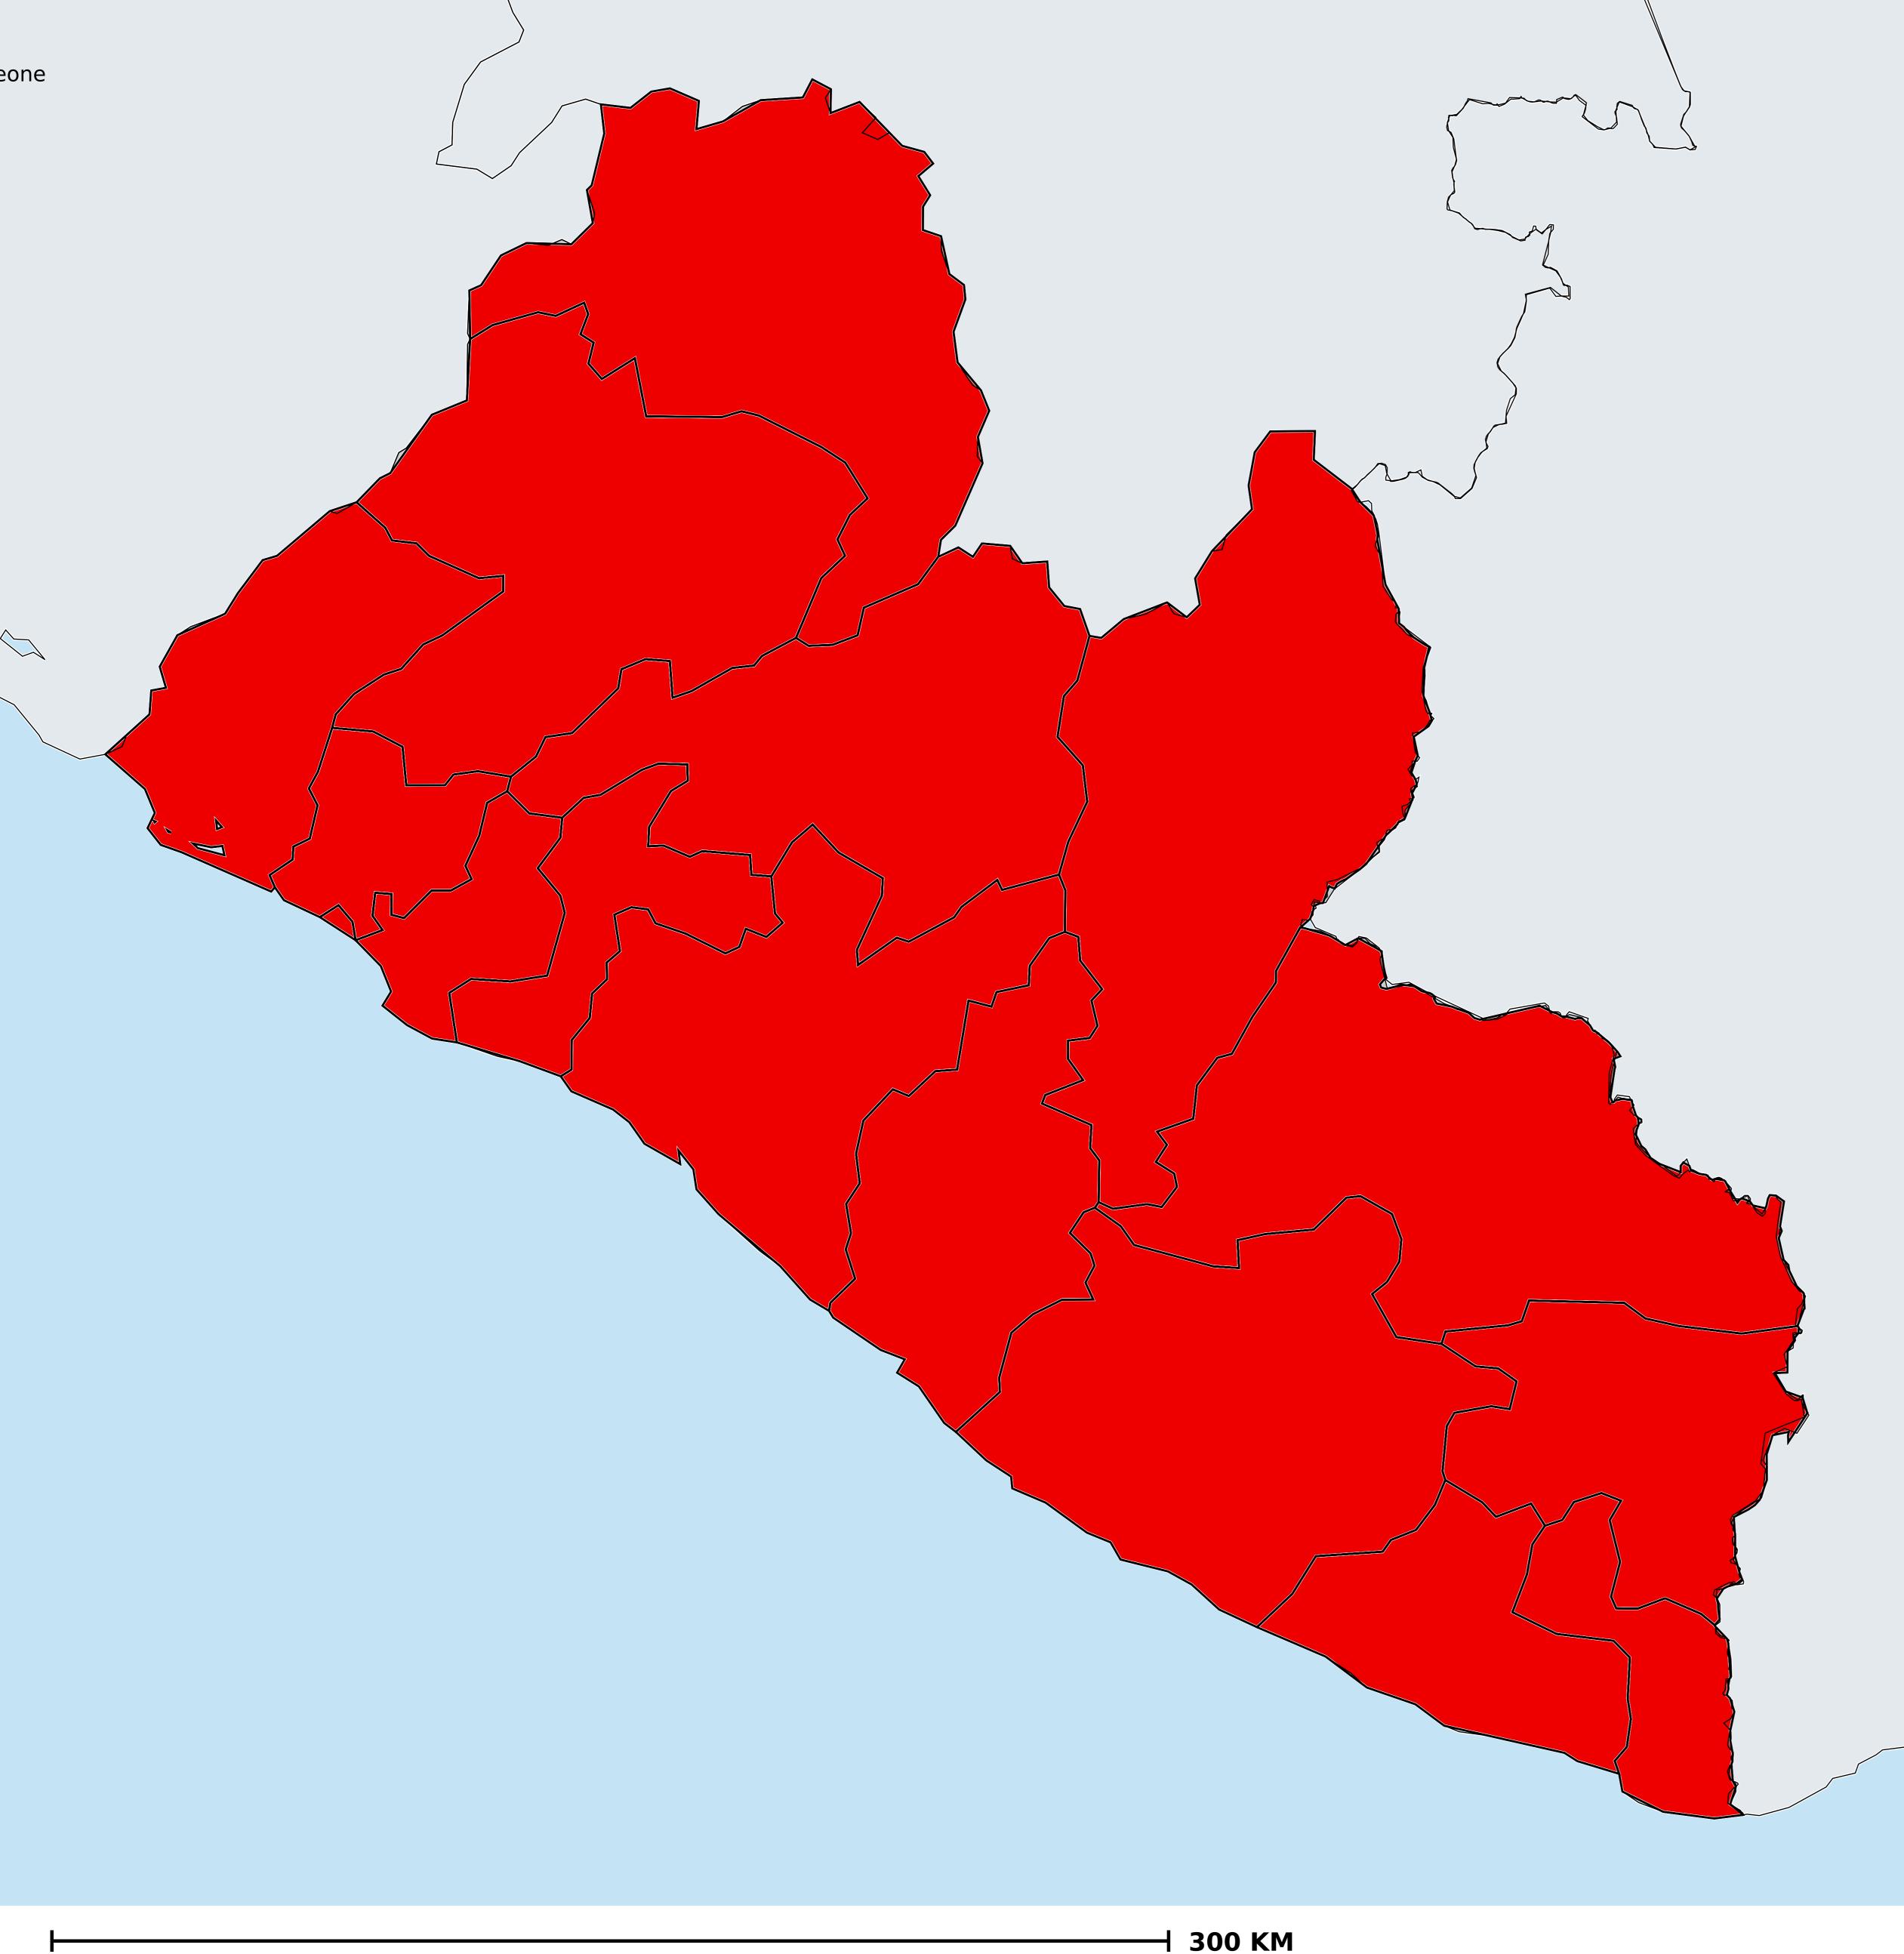

## Onchocerciasis > Endemicity

Not suitable for Onchocerciasis Endemic (requiring MDA) Endemic (pending IA) Unknown (under LF MDA) Under post-intervention surveillance

Unknown (consider Oncho Elimination Mapping)

No data available

Boundaries, names and designations used here do not imply expression of WHO opinion concerning the legal status of any country, territory or area, or of its authorities, or concerning delimitation of frontiers or boundaries. Dotted / dashed lines represent approximate border lines for which there may not yet be full agreement.