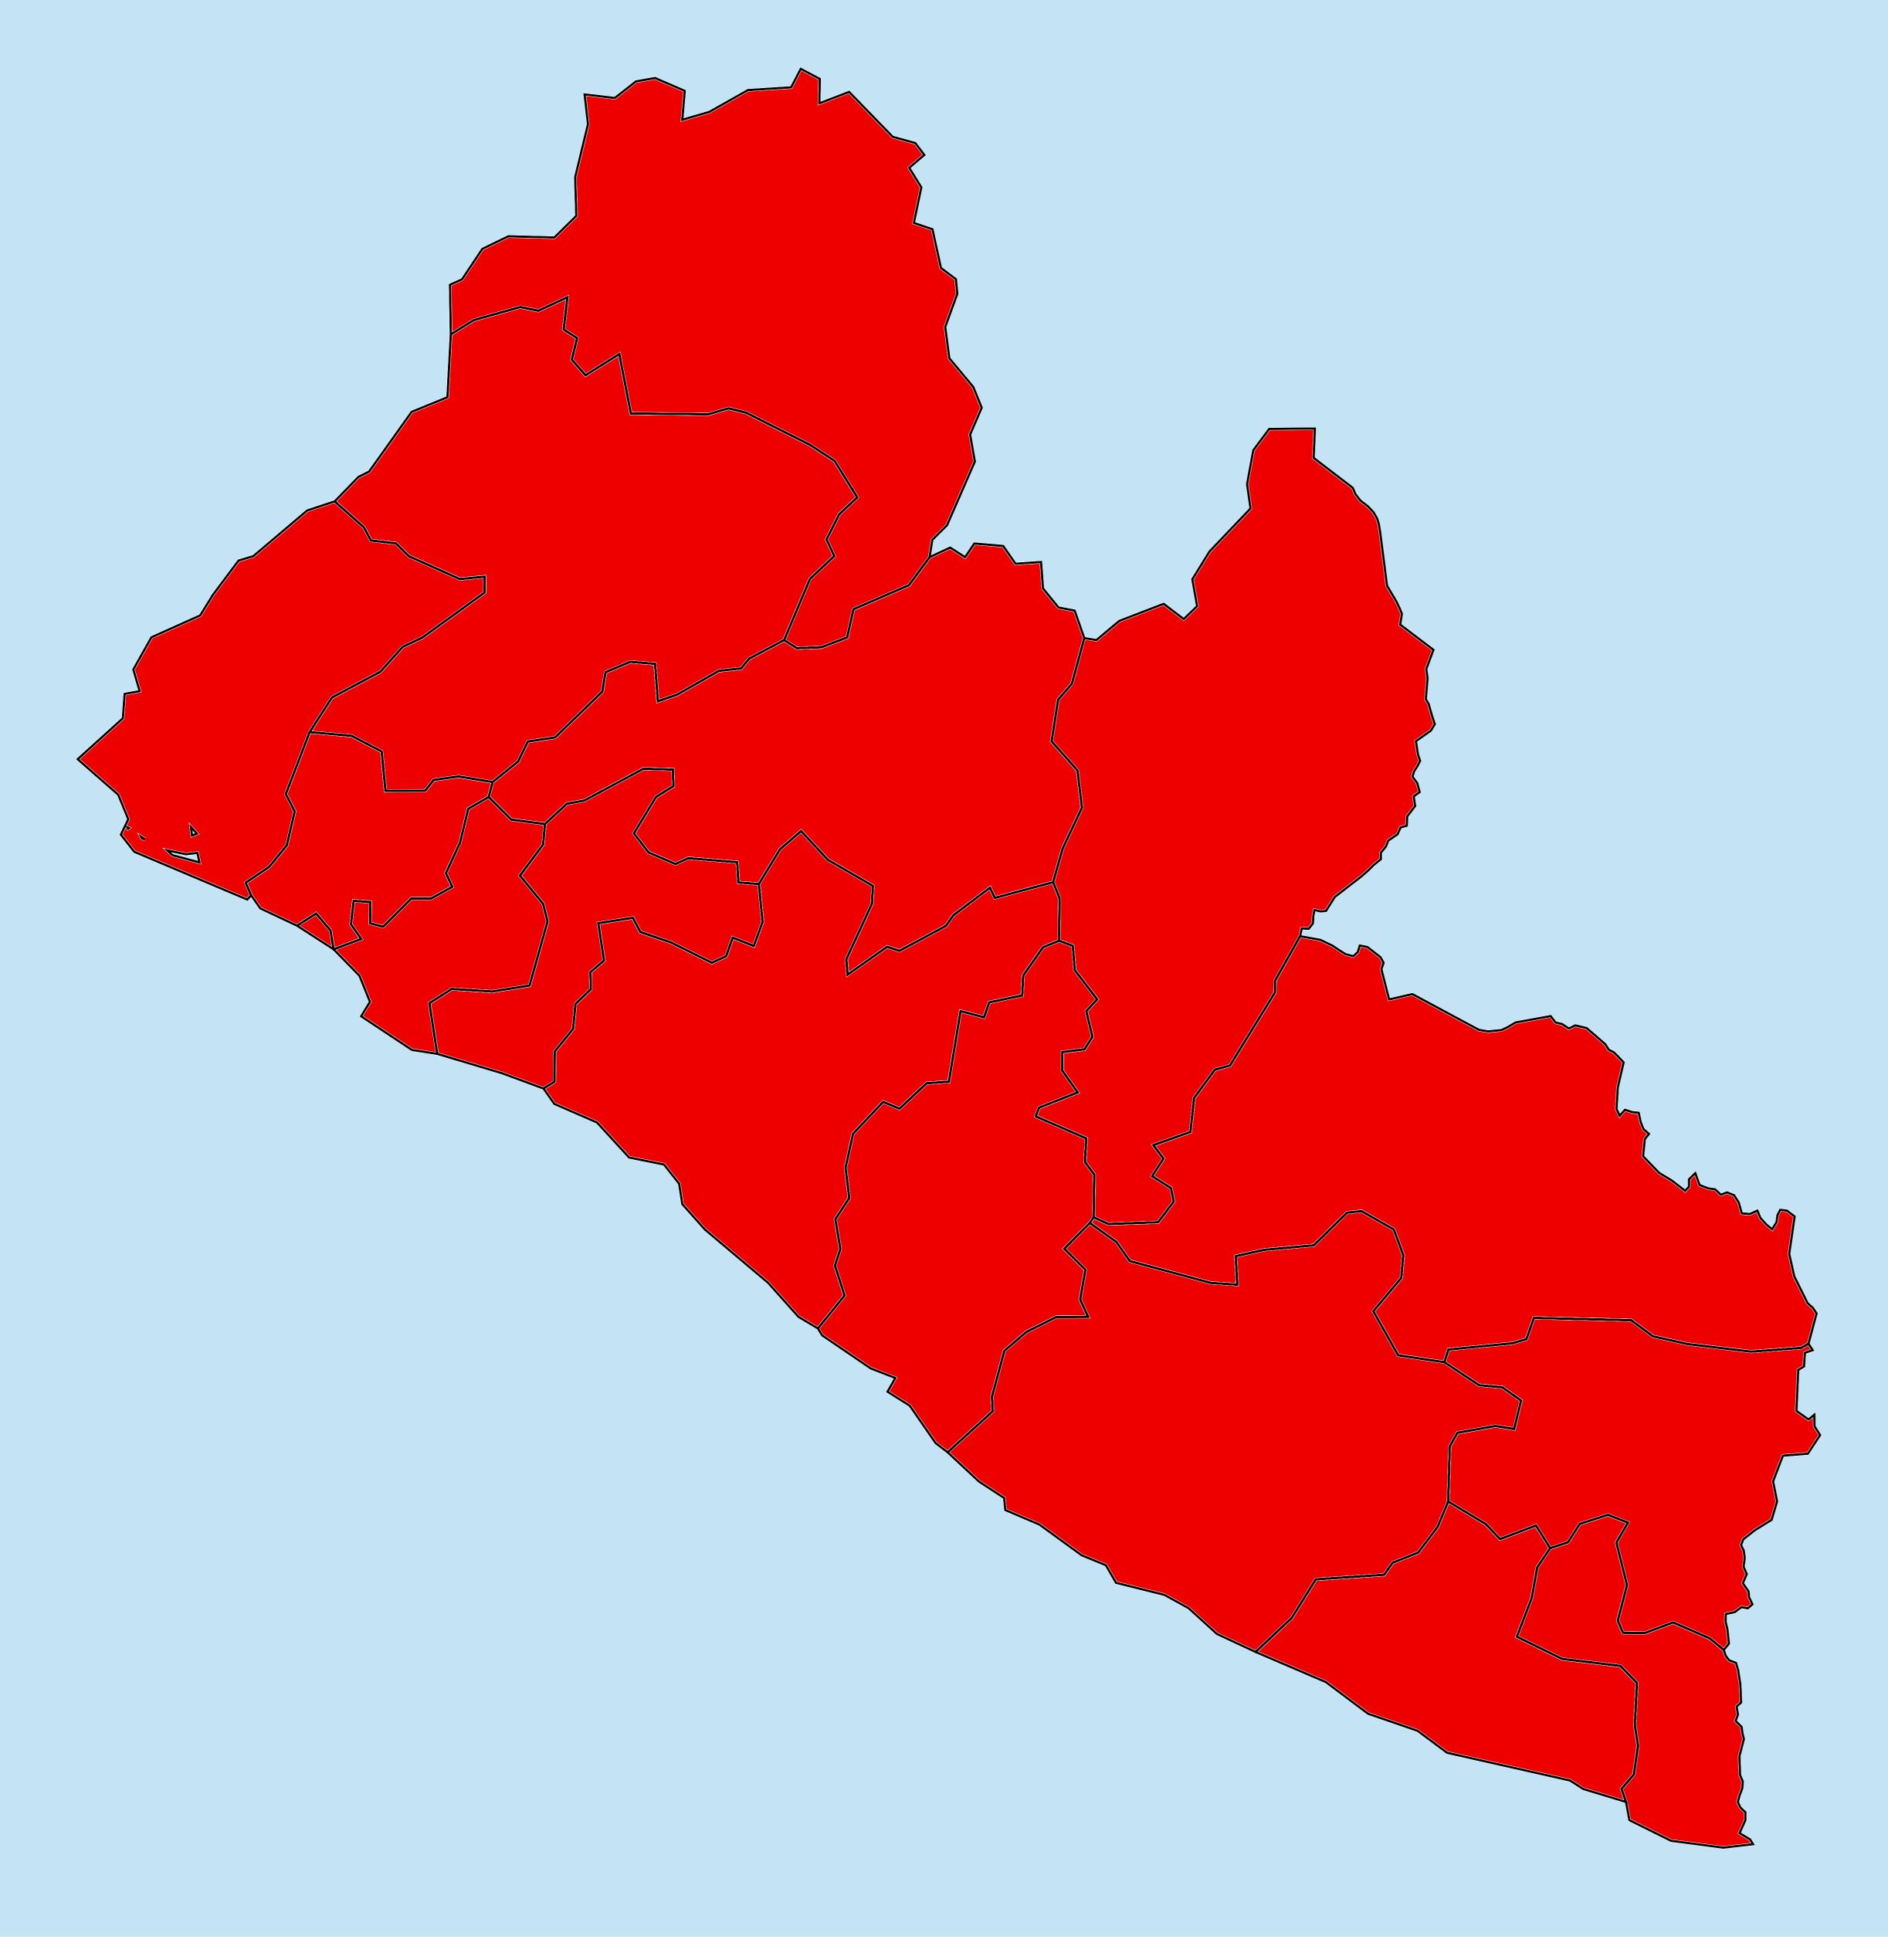

## Liberia (2018)

## Status of Onchocerciasis Elimination

## Onchocerciasis > Endemicity

Not suitable for Onchocerciasis

Endemic (requiring MDA)

Unknown (under LF MDA)

Under post-intervention surveillance

Unknown (consider Oncho Elimination Mapping)

No data available

Boundaries, names and designations used here do not imply expression of WHO opinion concerning the legal status of any country, territory or area, or of its authorities, or concerning delimitation of frontiers or boundaries. Dotted / dashed lines represent approximate border lines for which there may not yet be full agreement.