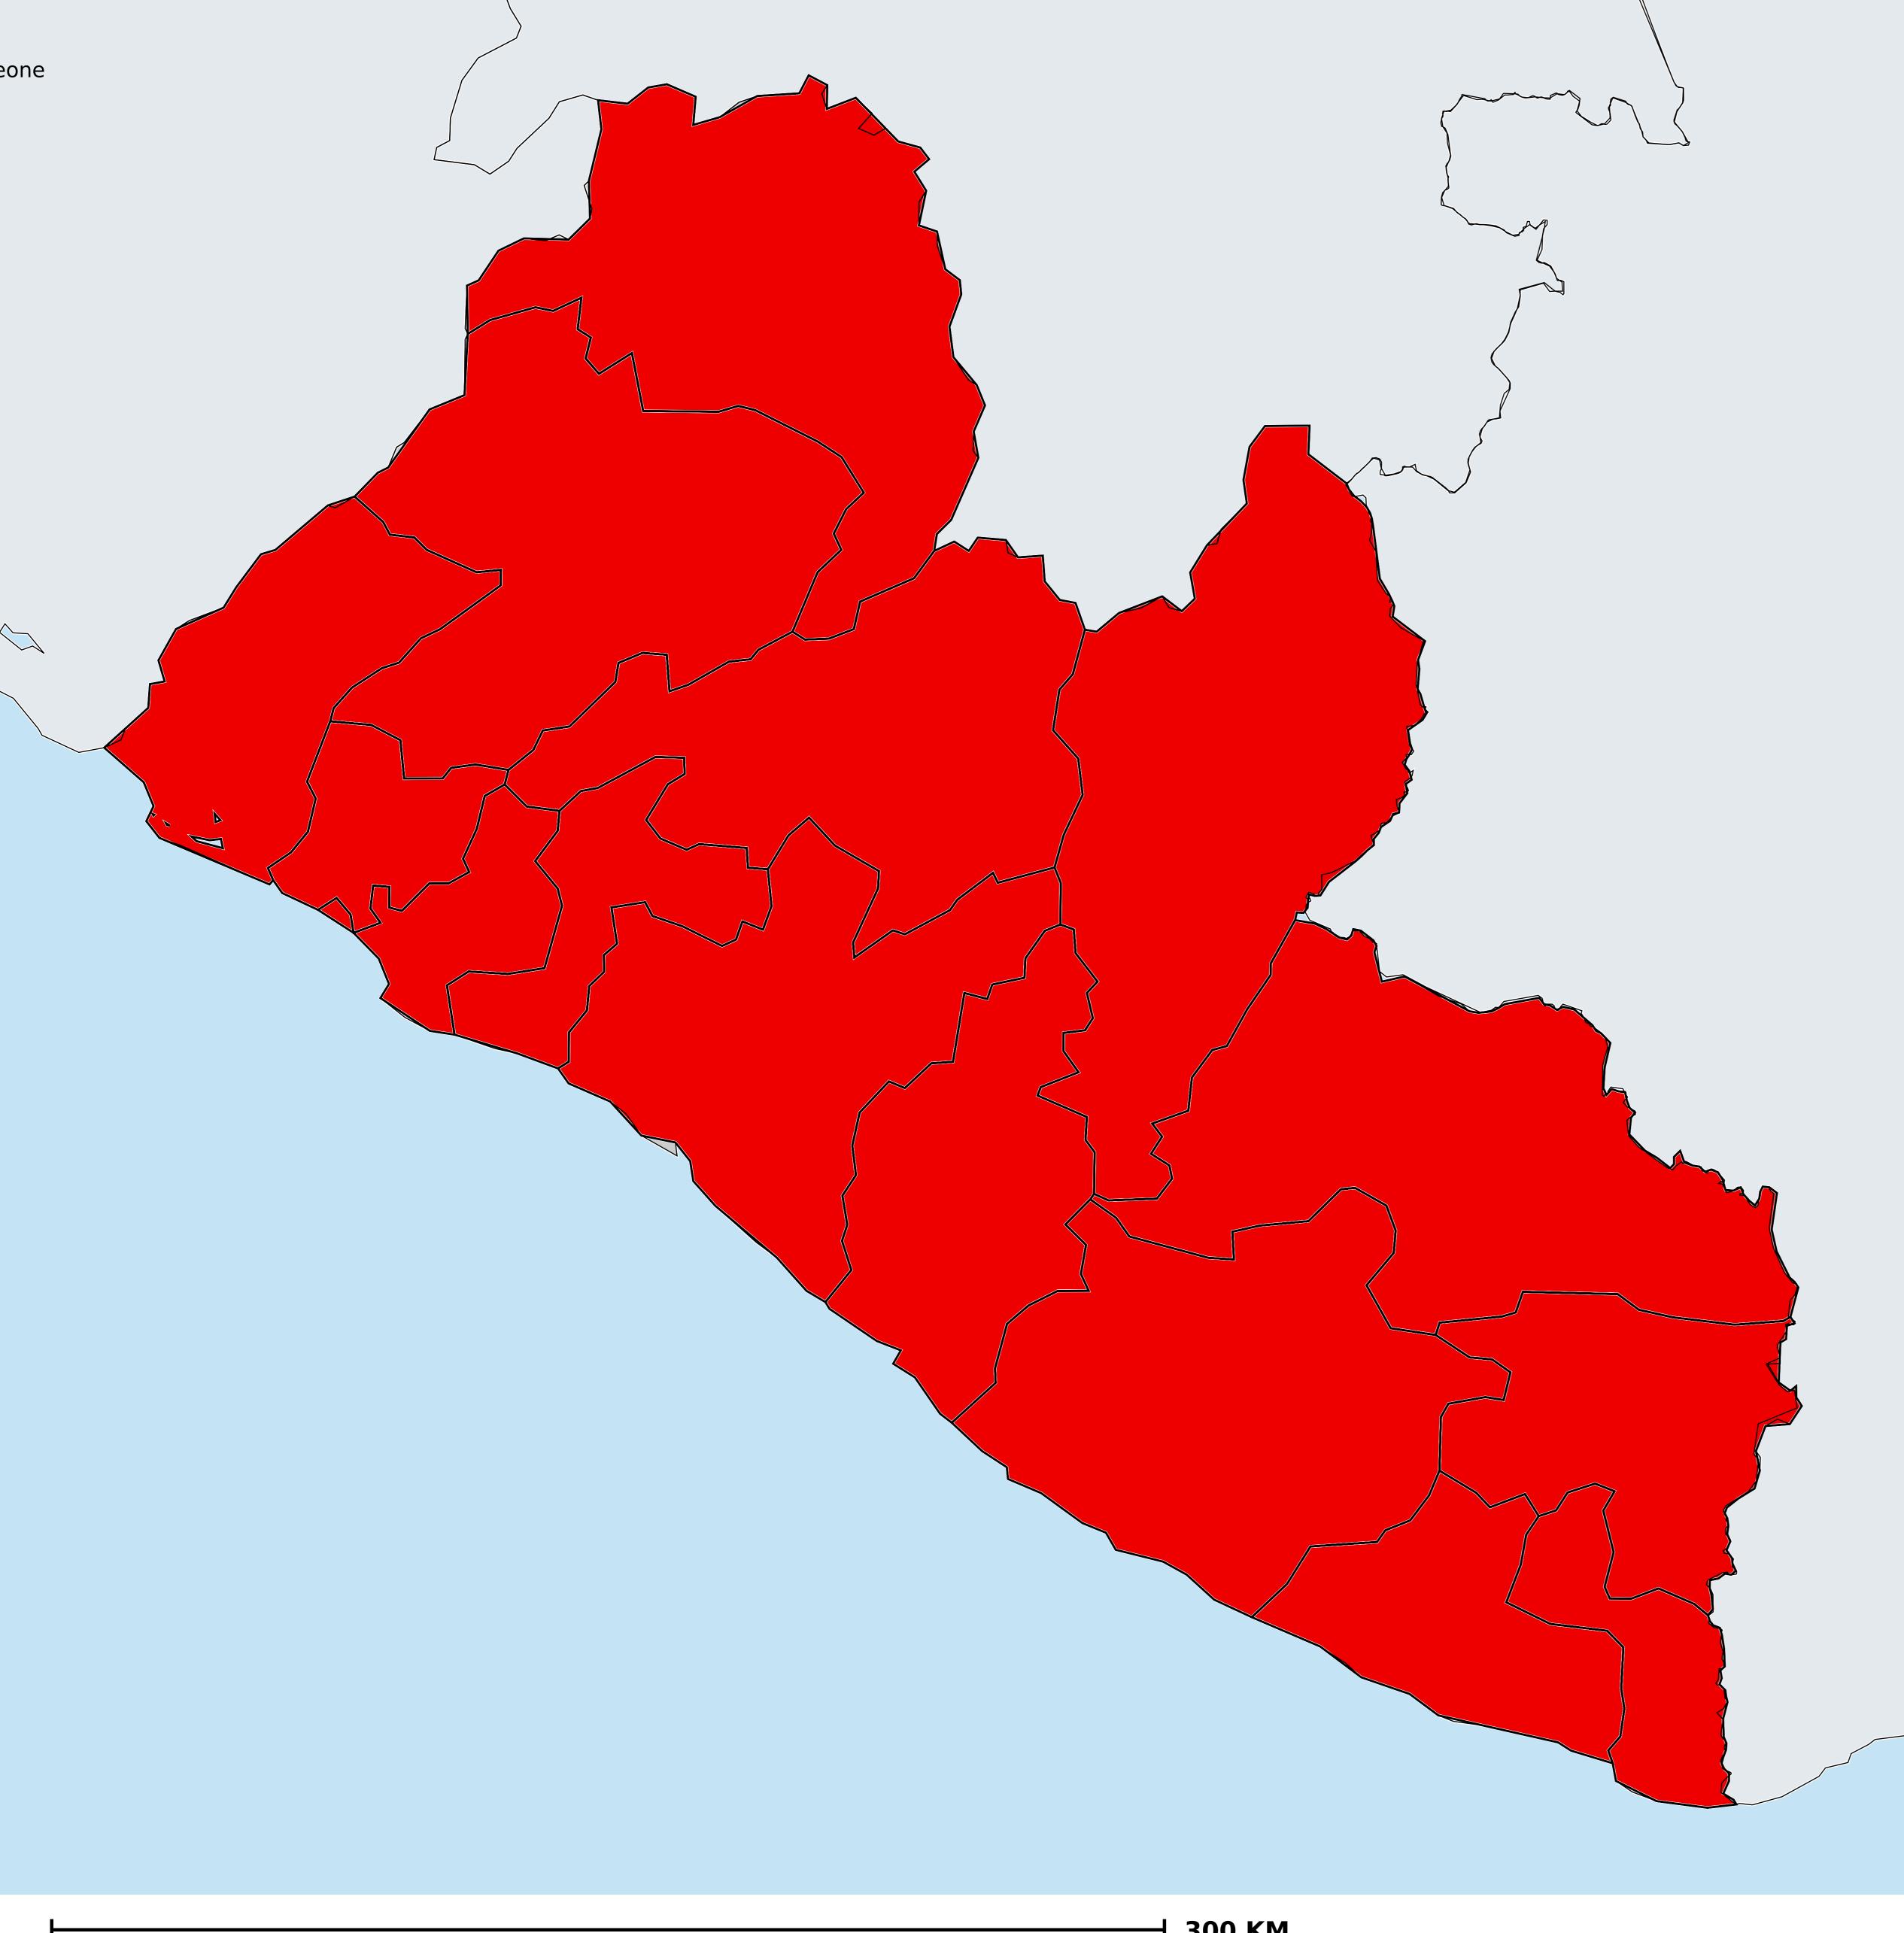

## Liberia (2017)

## Status of Onchocerciasis Elimination

## Onchocerciasis > Endemicity

Not suitable for Onchocerciasis Endemic (requiring MDA) Unknown (under LF MDA) Under post-intervention surveillance Unknown (consider Oncho Elimination Mapping) No data available

Boundaries, names and designations used here do not imply expression of WHO opinion concerning the legal status of any country, territory or area, or of its authorities, or concerning delimitation of frontiers or boundaries. Dotted / dashed lines represent approximate border lines for which there may not yet be full agreement.