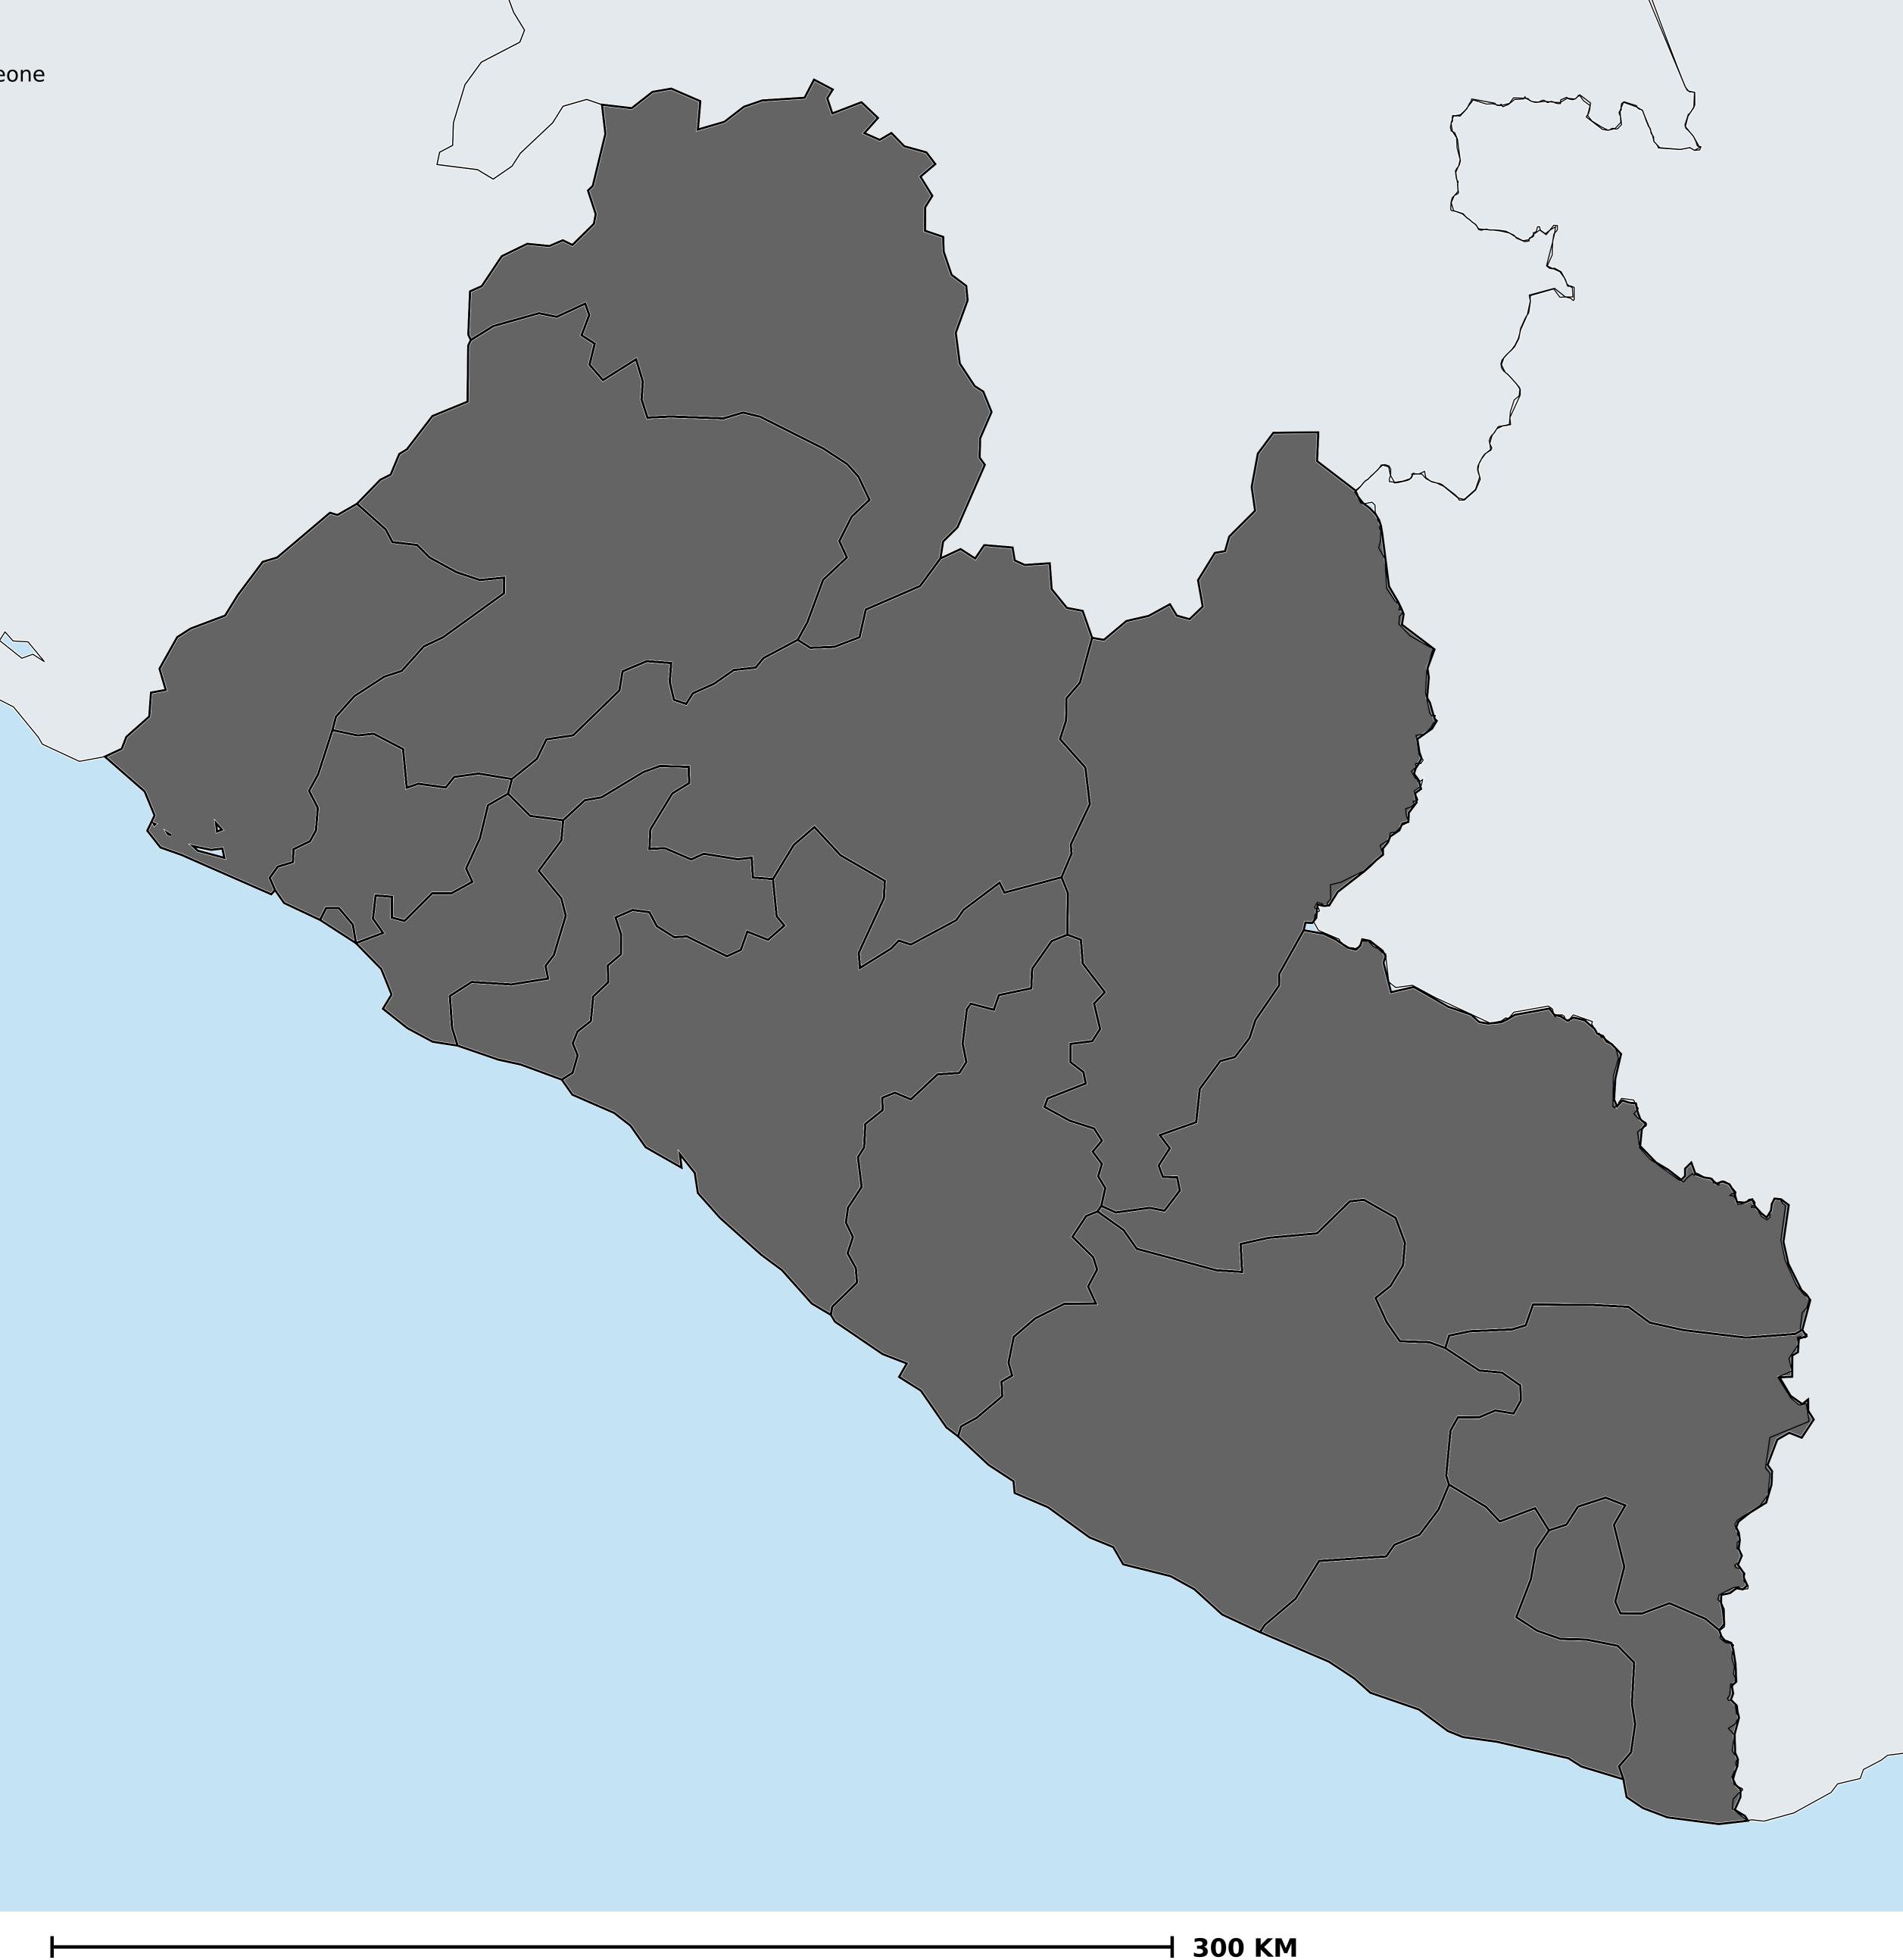

## Liberia (2014)

## Status of Onchocerciasis Elimination

## Onchocerciasis > Endemicity

Not suitable for Onchocerciasis Endemic (requiring MDA) Unknown (under LF MDA)

Under post-intervention surveillance

Unknown (consider Oncho Elimination Mapping)

No data available

Boundaries, names and designations used here do not imply expression of WHO opinion concerning the legal status of any country, territory or area, or of its authorities, or concerning delimitation of frontiers or boundaries. Dotted / dashed lines represent approximate border lines for which there may not yet be full agreement.