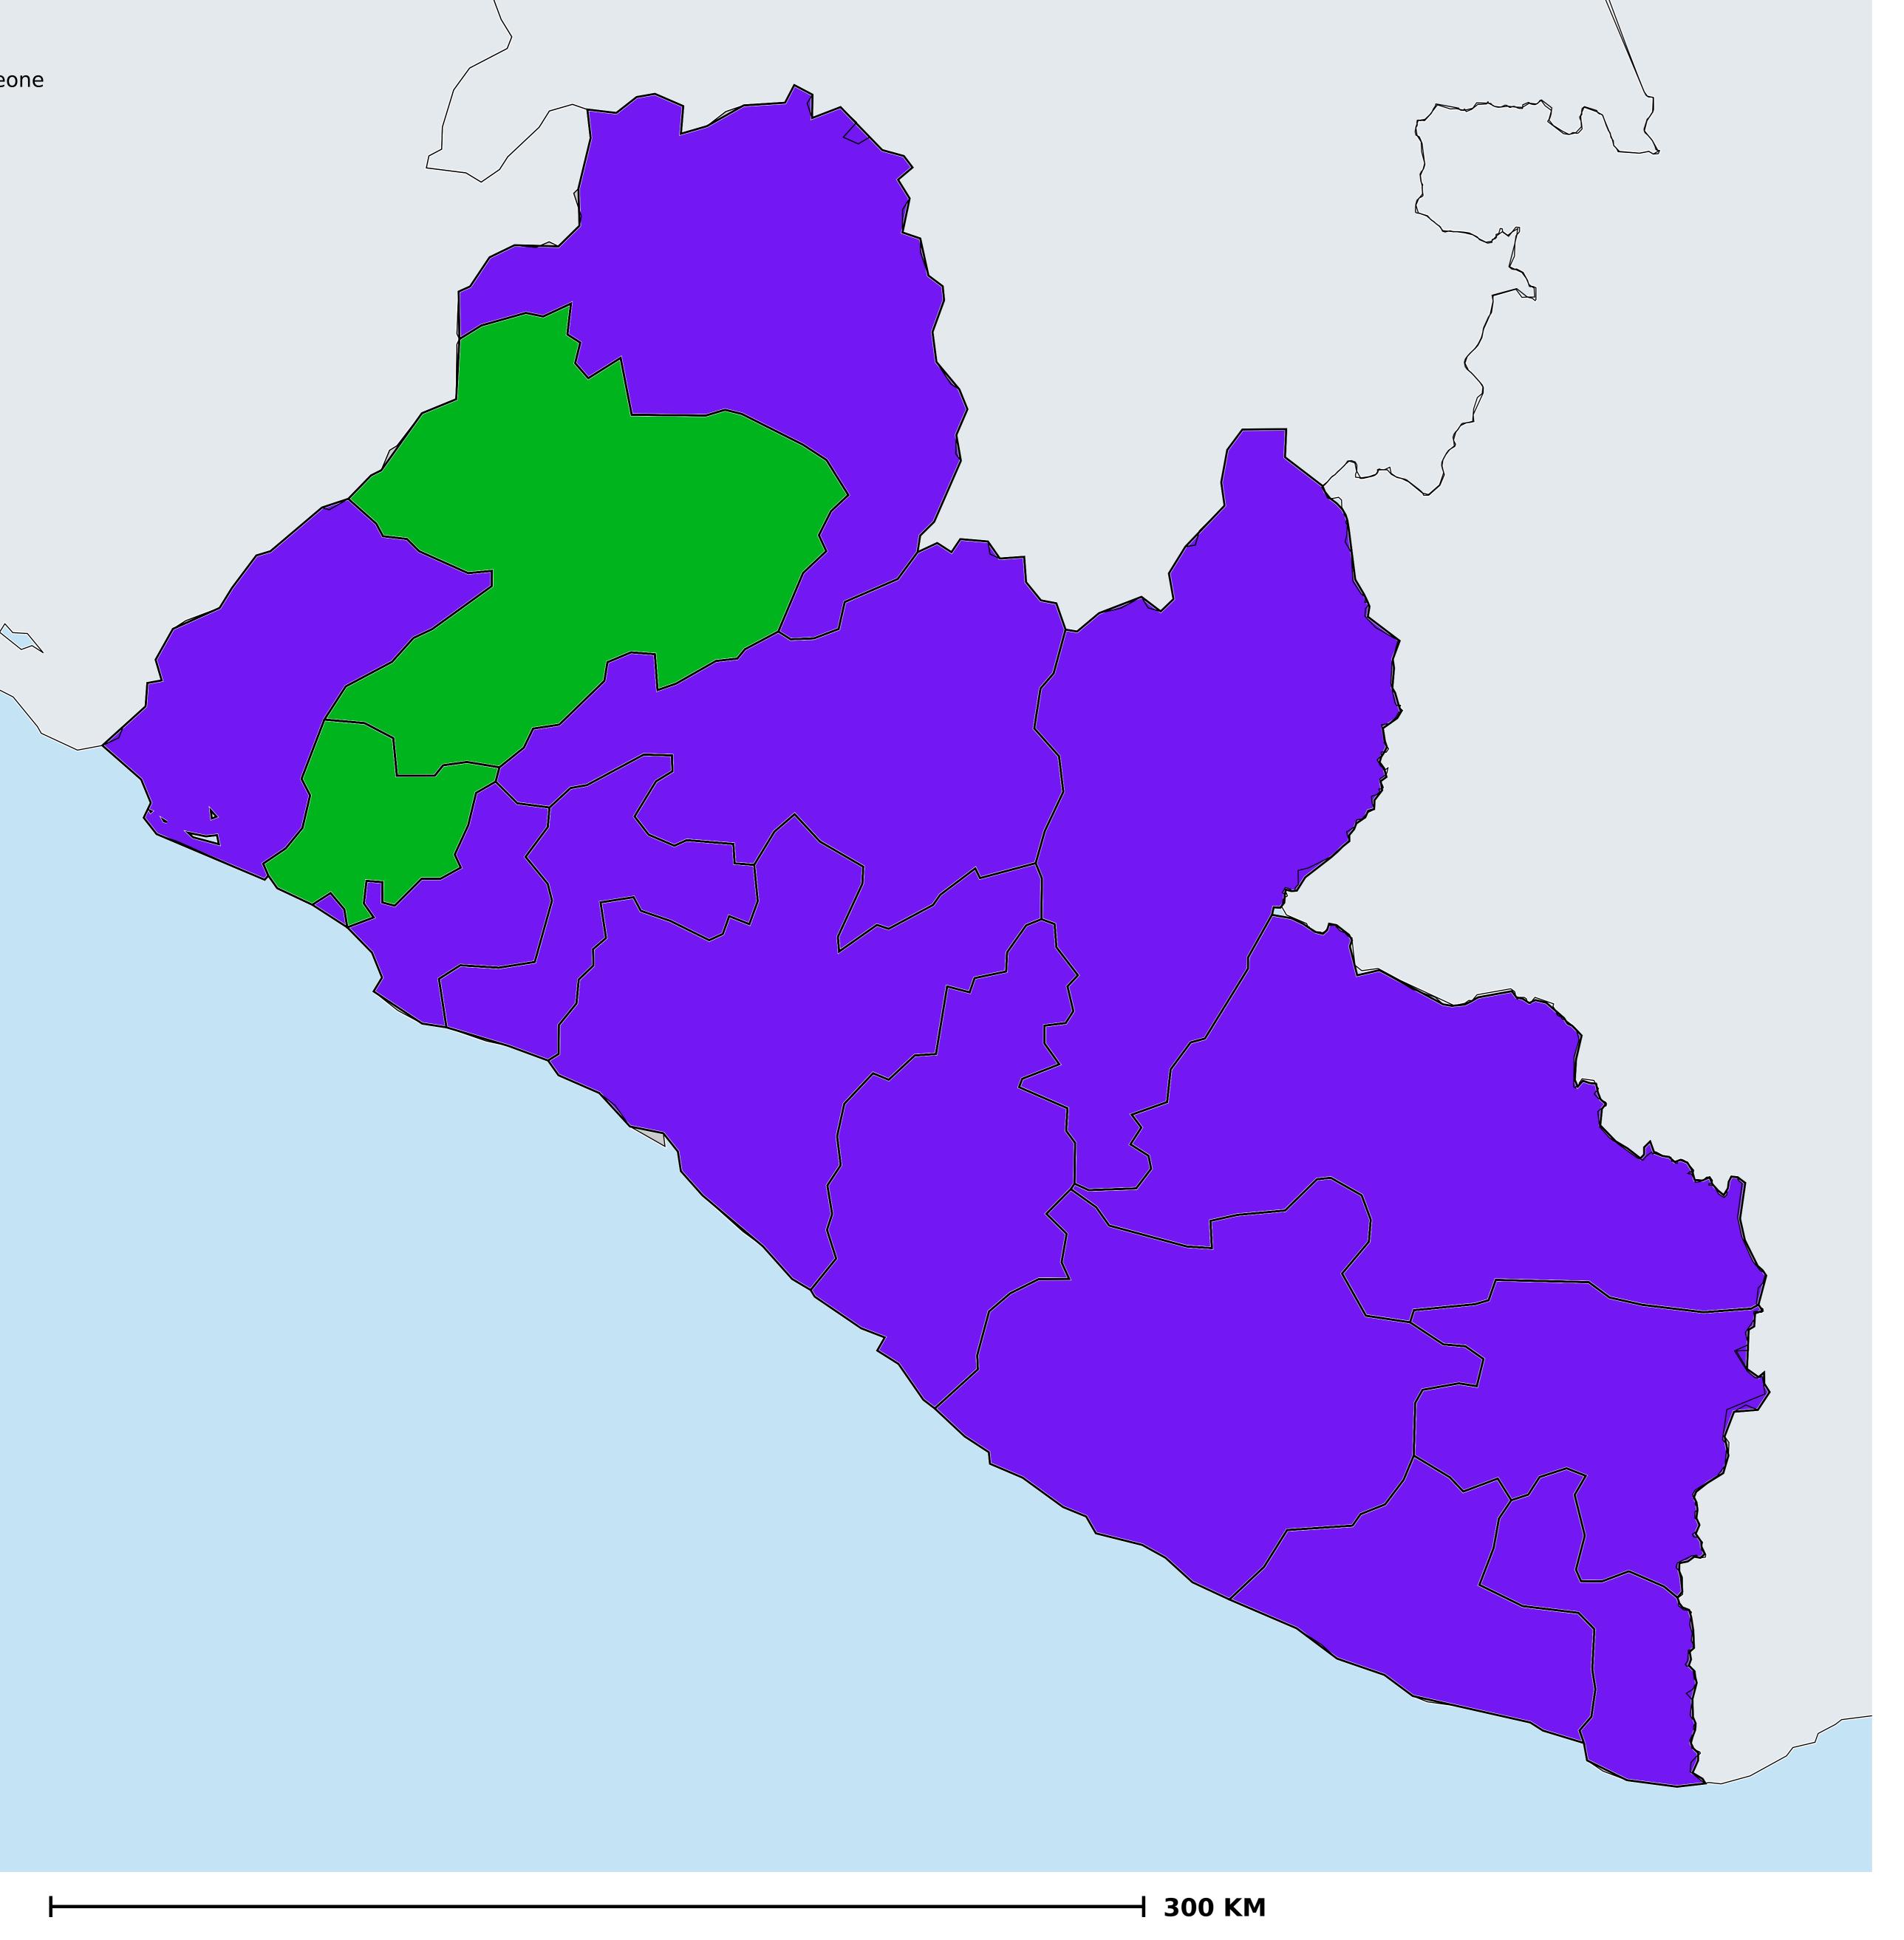

## Geographic MDA/PC coverage of Lymphatic filariasis

Lymphatic filariasis > MDA/PC coverage > Geographic coverage

Non-endemic
Endemicity unknown
MDA not delivered - Endemic
MDA delivered
Under post-intervention surveillance
No data available

Boundaries, names and designations used here do not imply expression of WHO opinion concerning the legal status of any country, territory or area, or of its authorities, or concerning delimitation of frontiers or boundaries. Dotted / dashed lines represent approximate border lines for which there may not yet be full agreement.

## **Data Source:**

Data provided by health ministries to ESPEN through WHO reporting processes. All reasonable precautions have been taken to verify this information

Copyright 2023 WHO. All rights reserved. Generated 18 September 2023