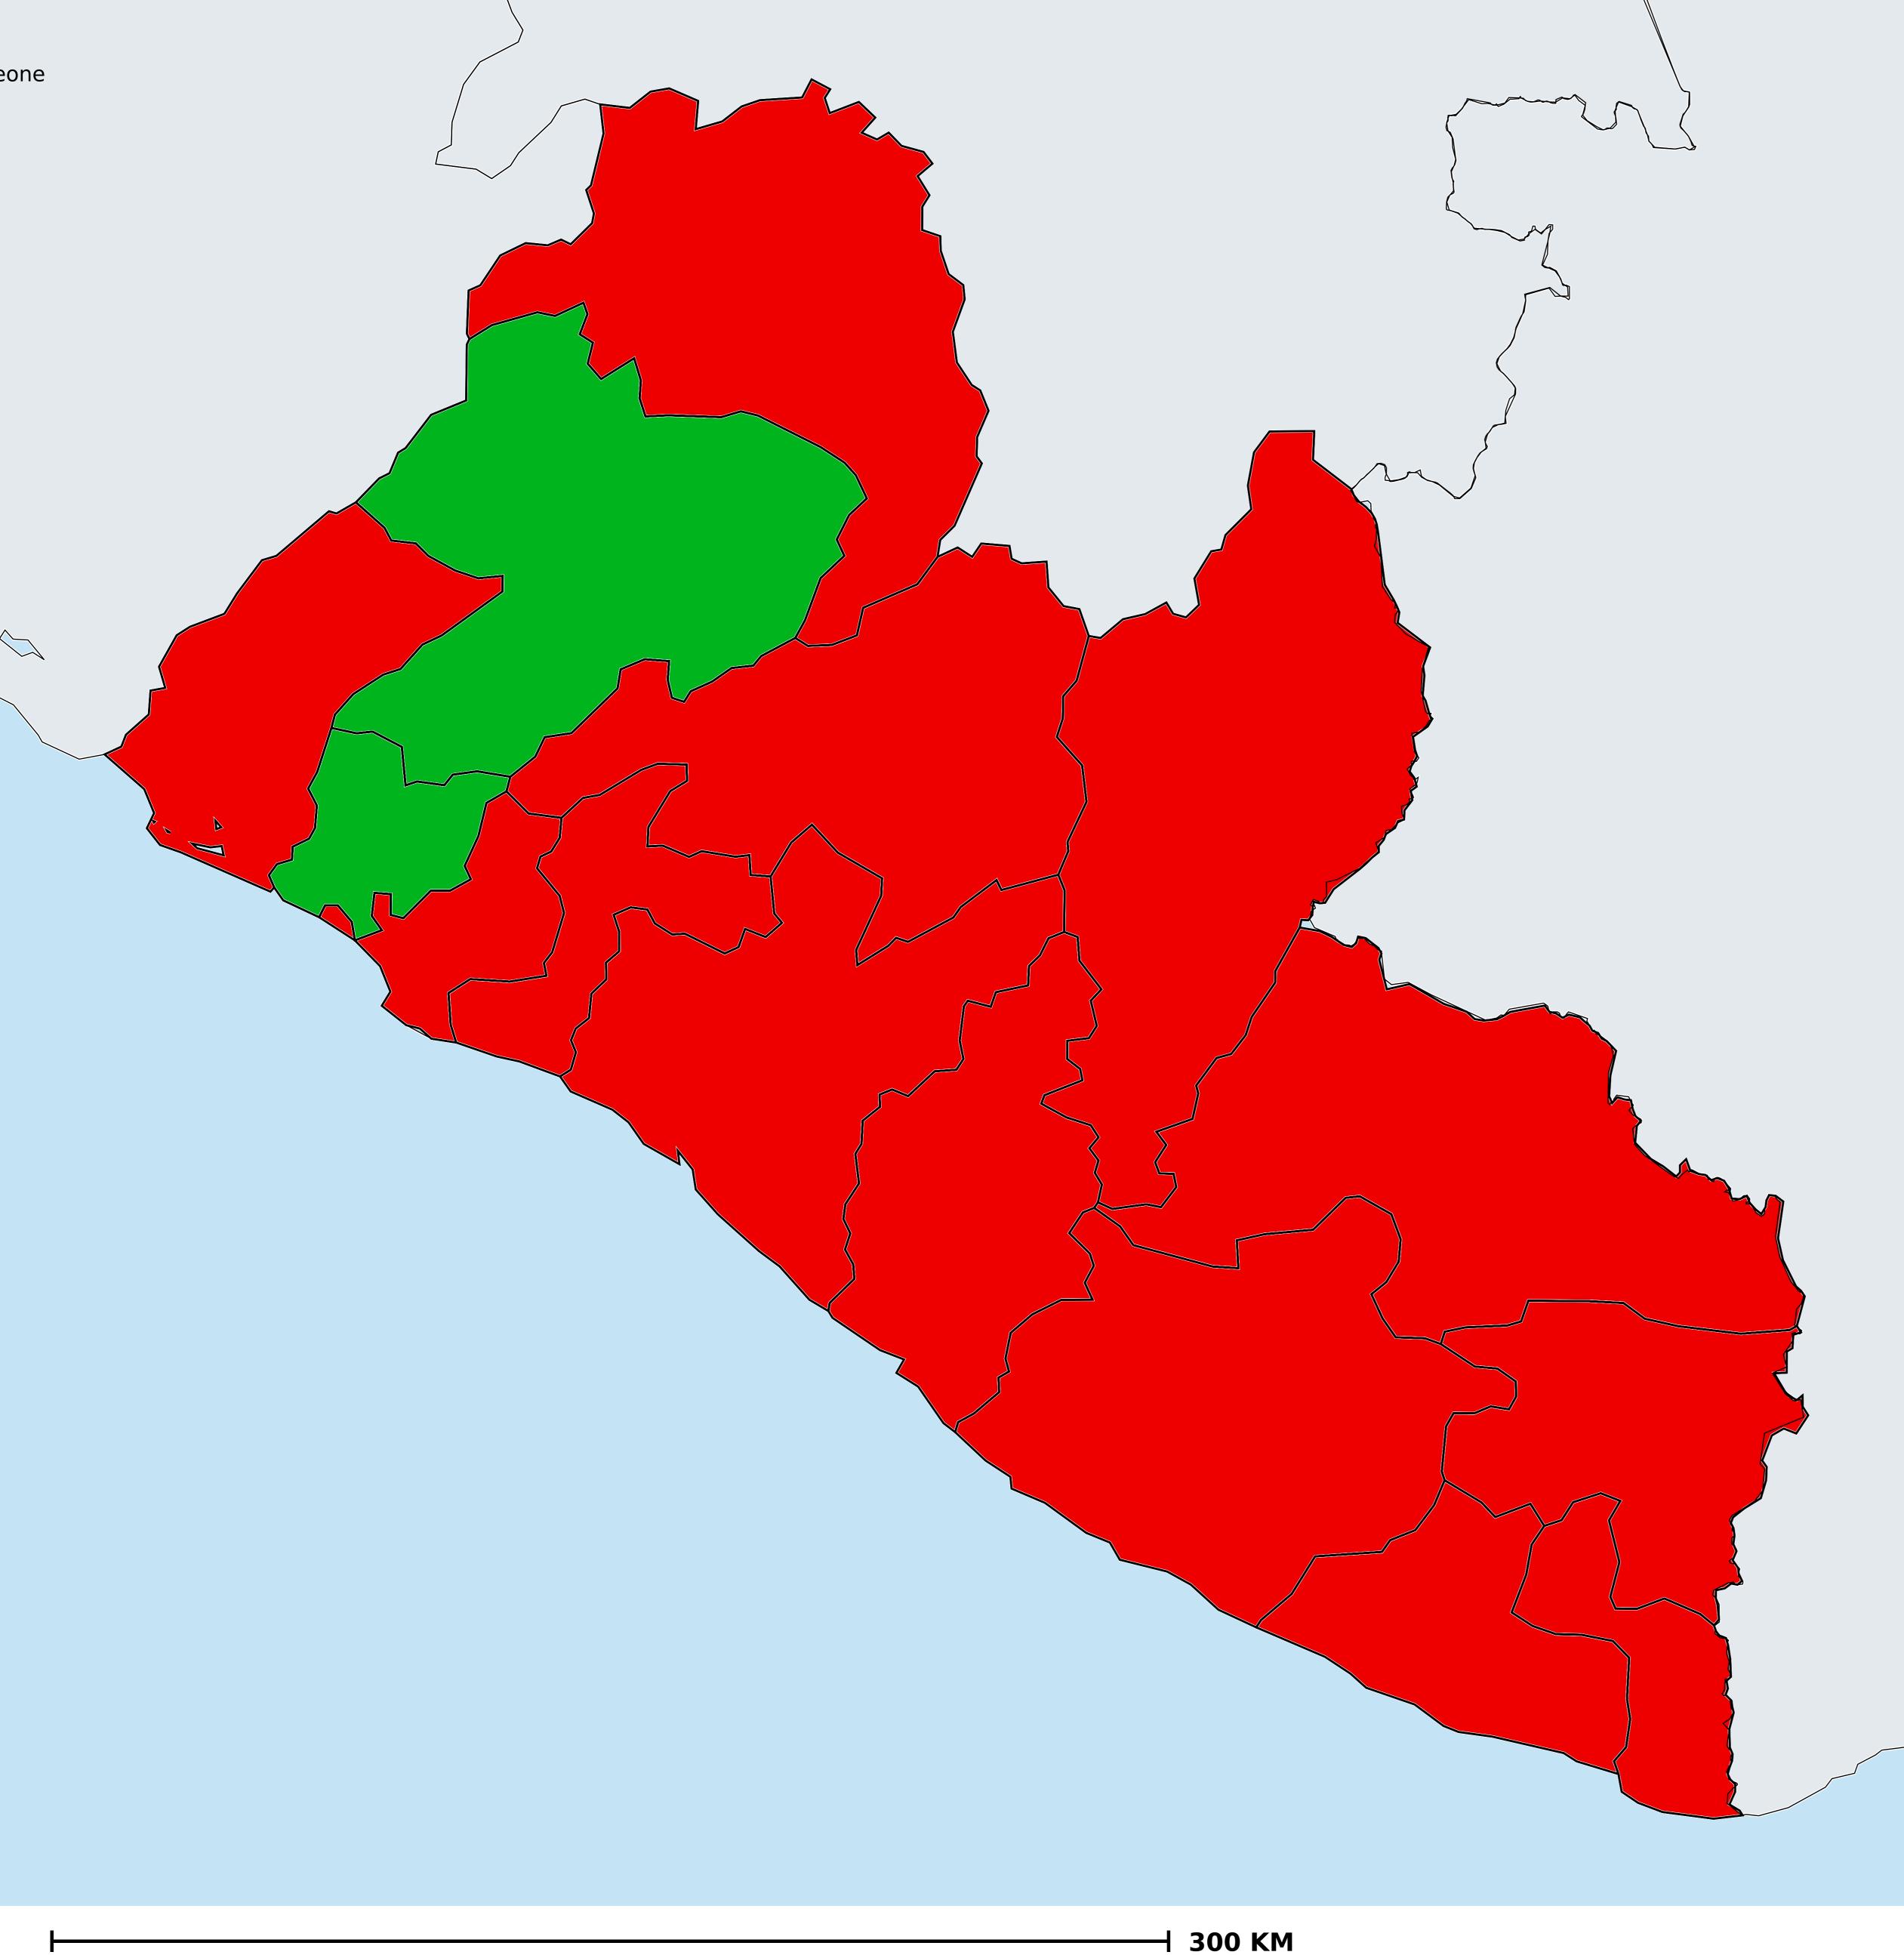

## Liberia (2015)

## Status of Lymphatic filariasis Elimination

## Lymphatic filariasis > Endemicity

Non-endemic Endemic (requiring MDA) Under post-intervention surveillance Endemicity unknown No data available

Boundaries, names and designations used here do not imply expression of WHO opinion concerning the legal status of any country, territory or area, or of its authorities, or concerning delimitation of frontiers or boundaries. Dotted / dashed lines represent approximate border lines for which there may not yet be full agreement.