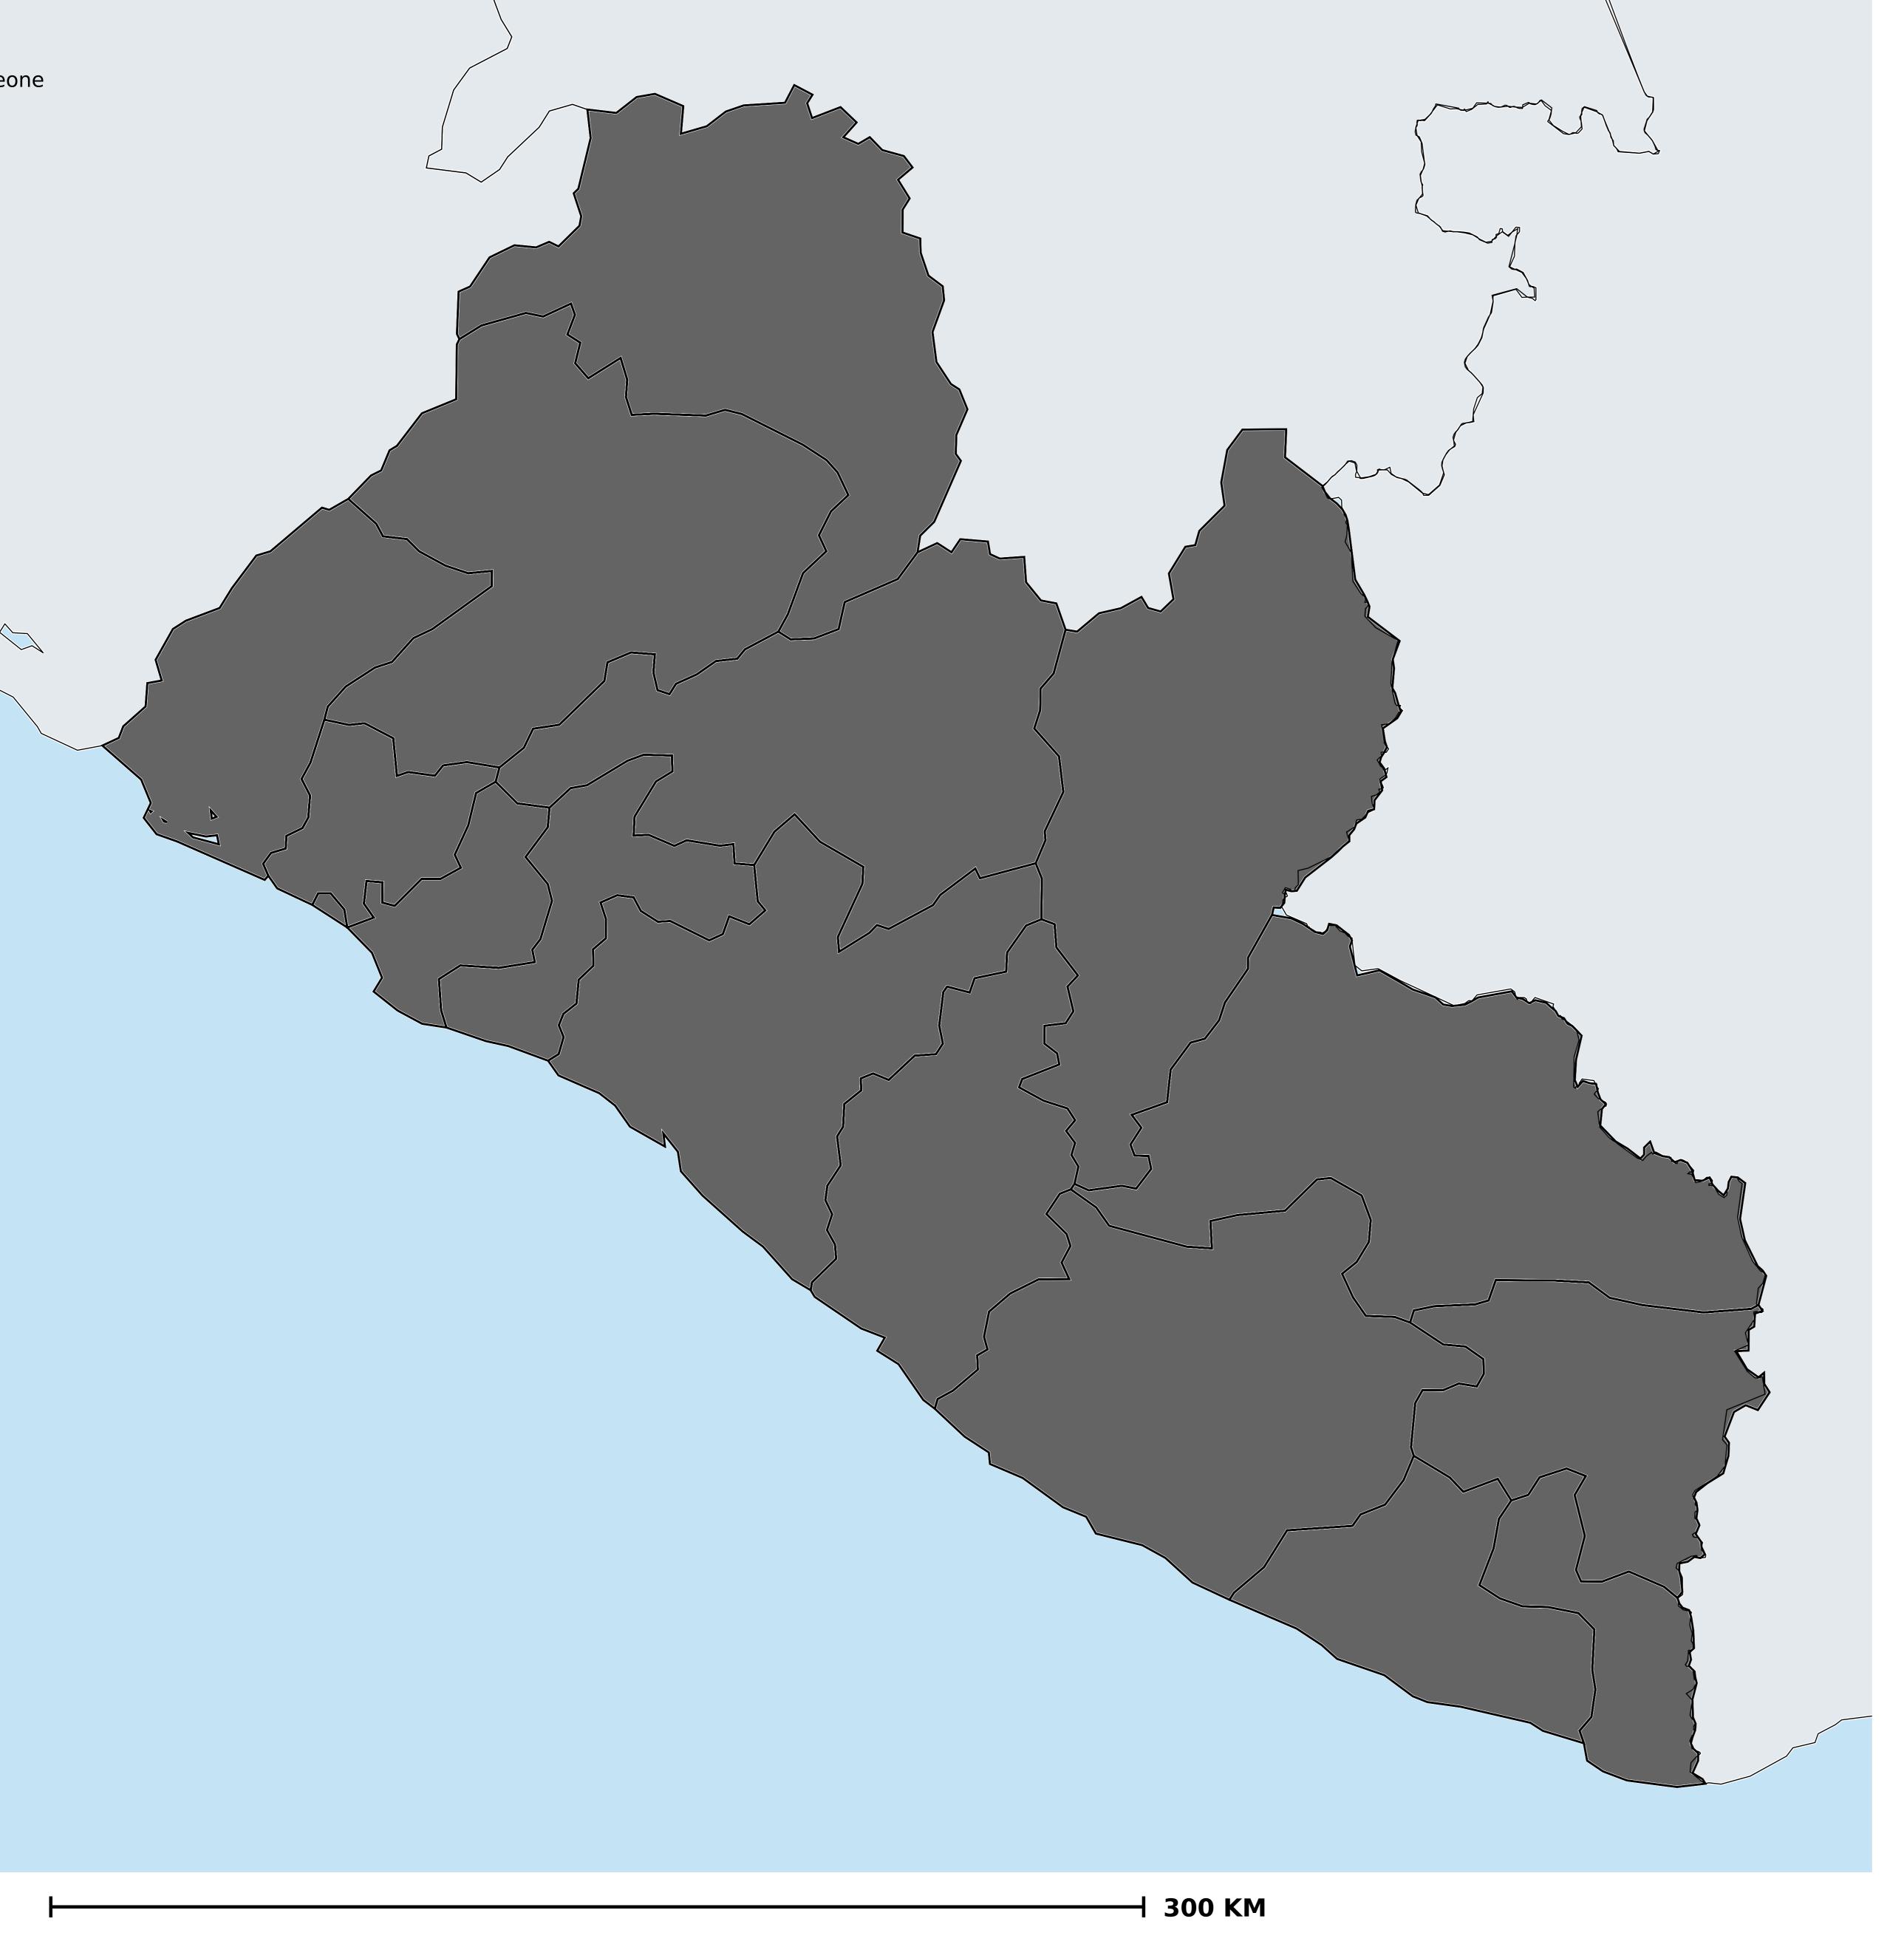

## Status of Lymphatic filariasis Elimination

## Lymphatic filariasis > Endemicity

Non-endemic
Endemic (requiring MDA)
Under post-intervention surveillance
Endemicity unknown
No data available

Boundaries, names and designations used here do not imply expression of WHO opinion concerning the legal status of any country, territory or area, or of its authorities, or concerning delimitation of frontiers or boundaries. Dotted / dashed lines represent approximate border lines for which there may not yet be full agreement.