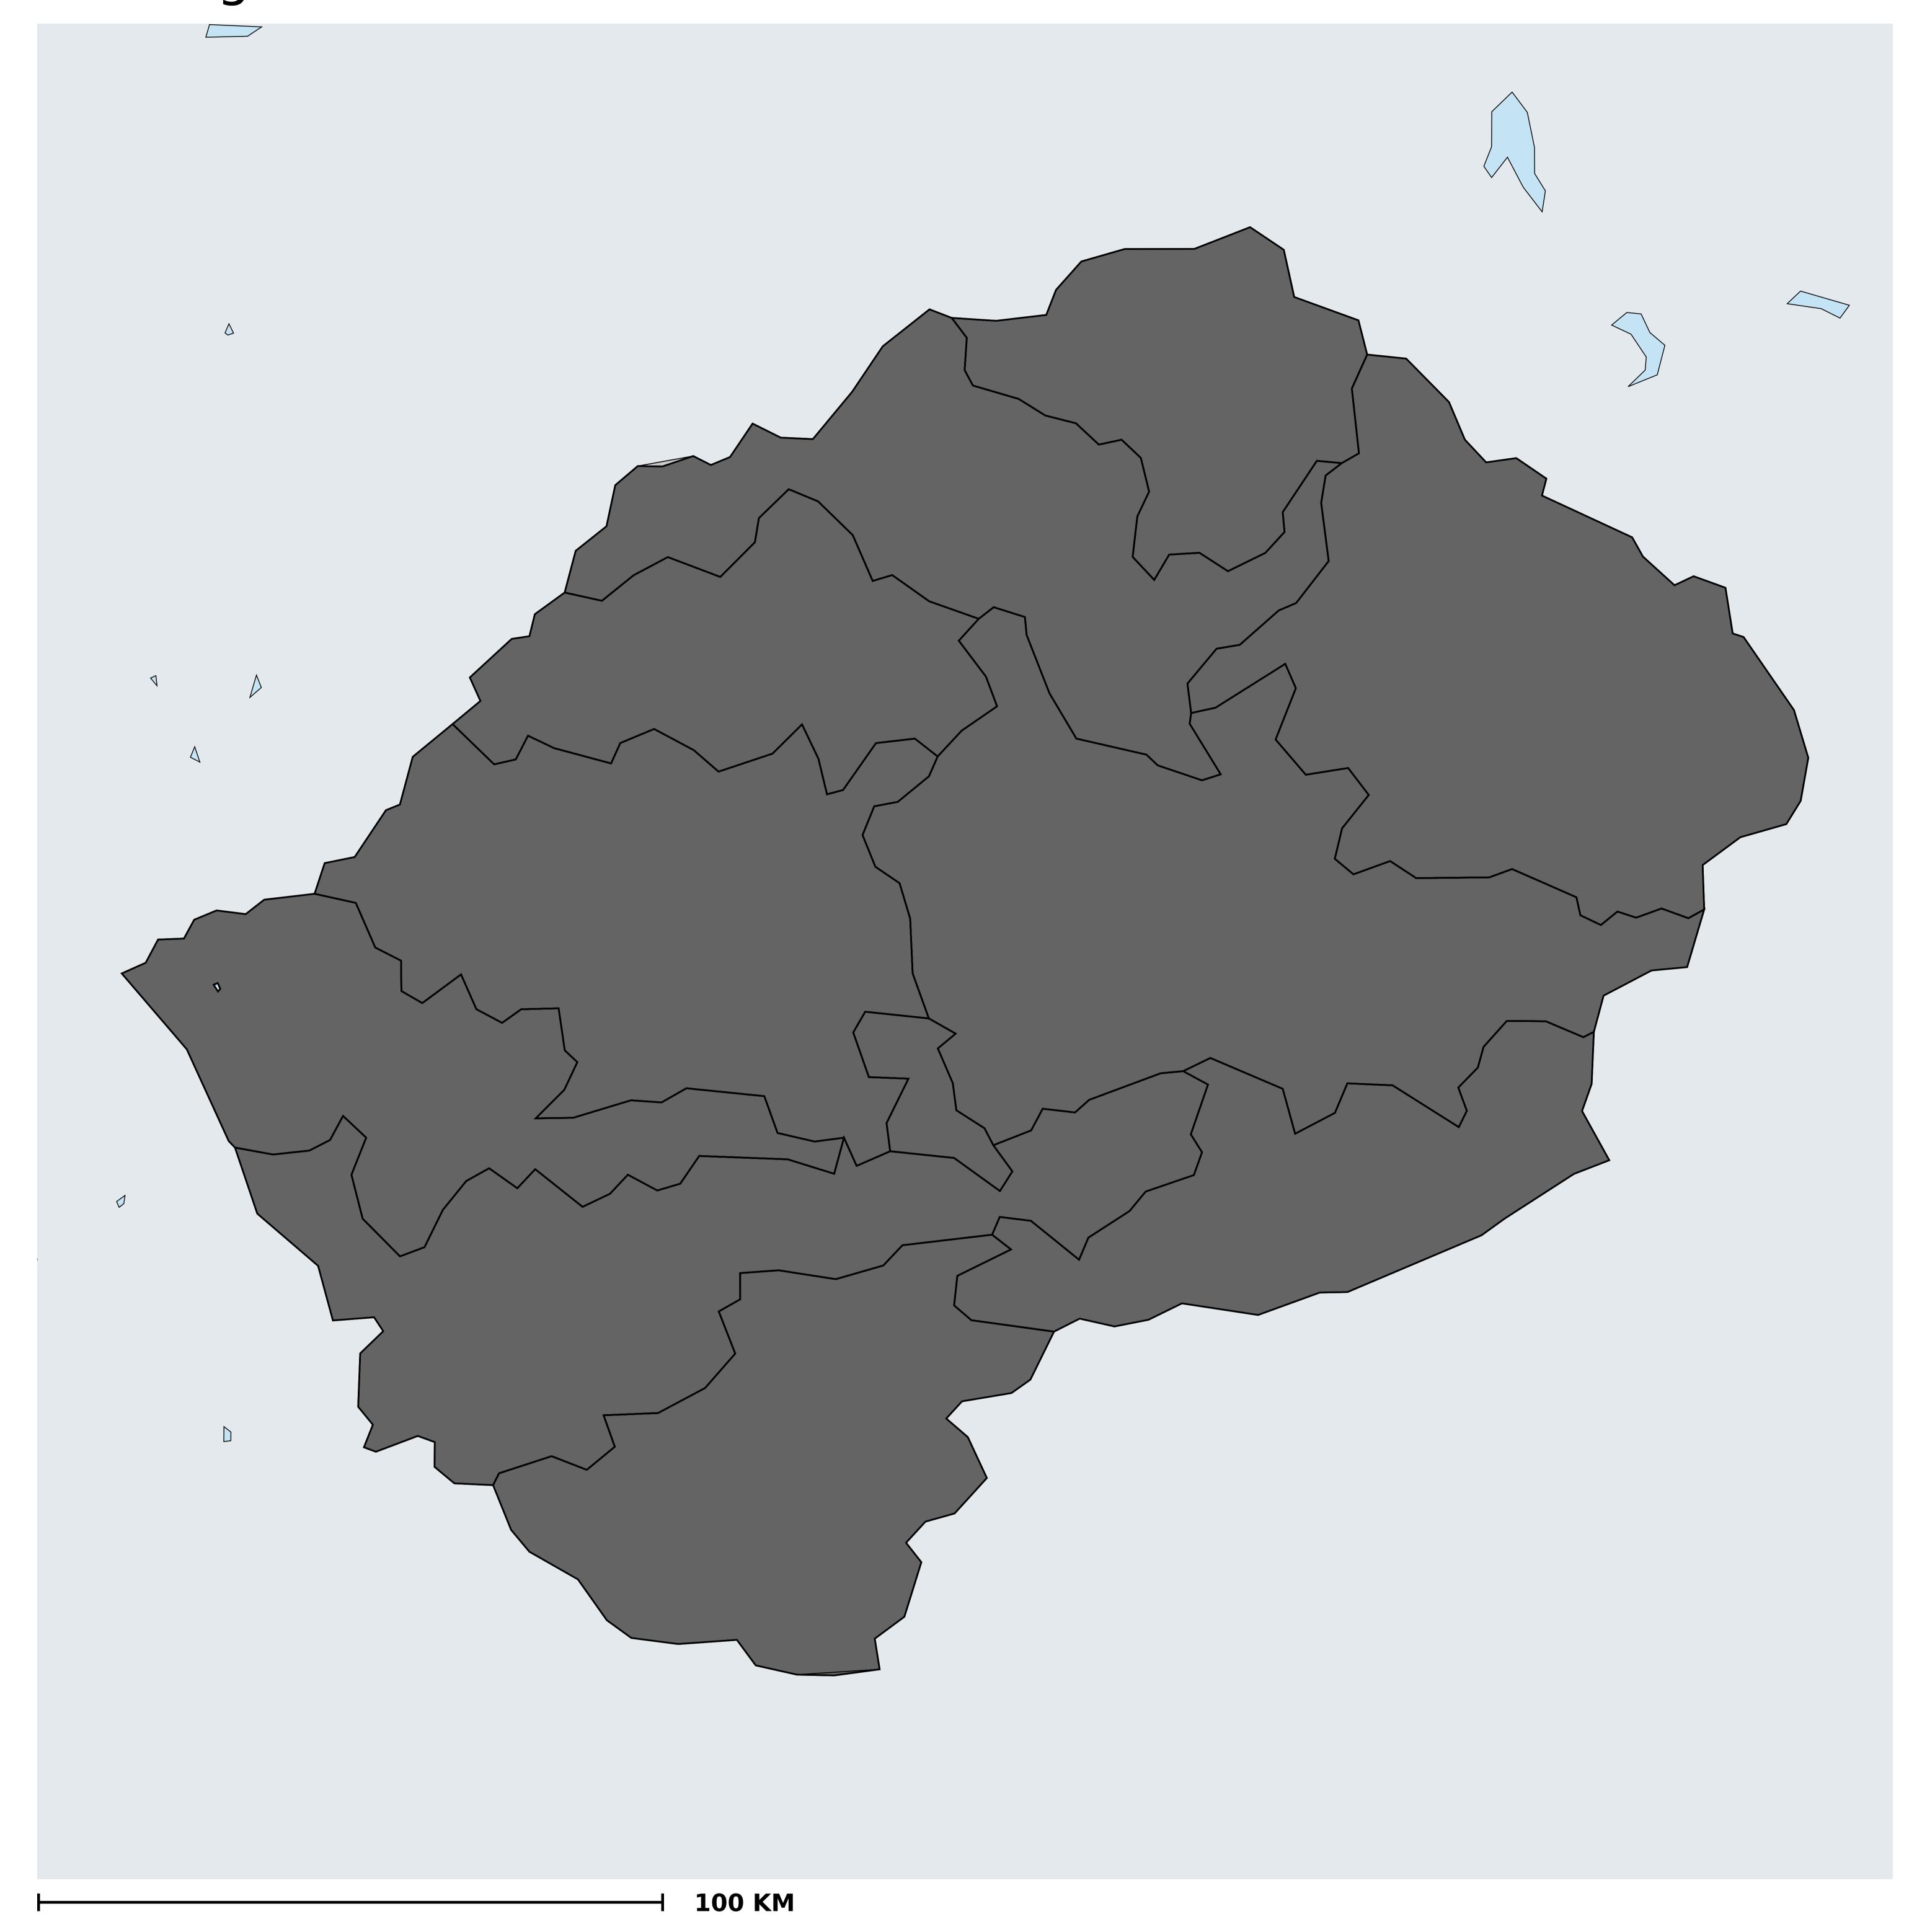

## Lesotho (2015)

## Geographic coverage - Total population requiring treatment MDA/PC coverage of STH

Boundaries, names and designations used here do not imply expression of WHO opinion concerning the legal status of any country, territory or area, or of its authorities, or concerning delimitation of frontiers or boundaries. Dotted / dashed lines represent approximate border lines for which there may not yet be full agreement.

Soil-transmitted helminthiasis > MDA/PC coverage > Geographic coverage - Total population requiring treatment

Endemicity unknown
PC not required
PC delivered
PC not delivered - Moderate endemicity
PC not delivered - High endemicity
No data available