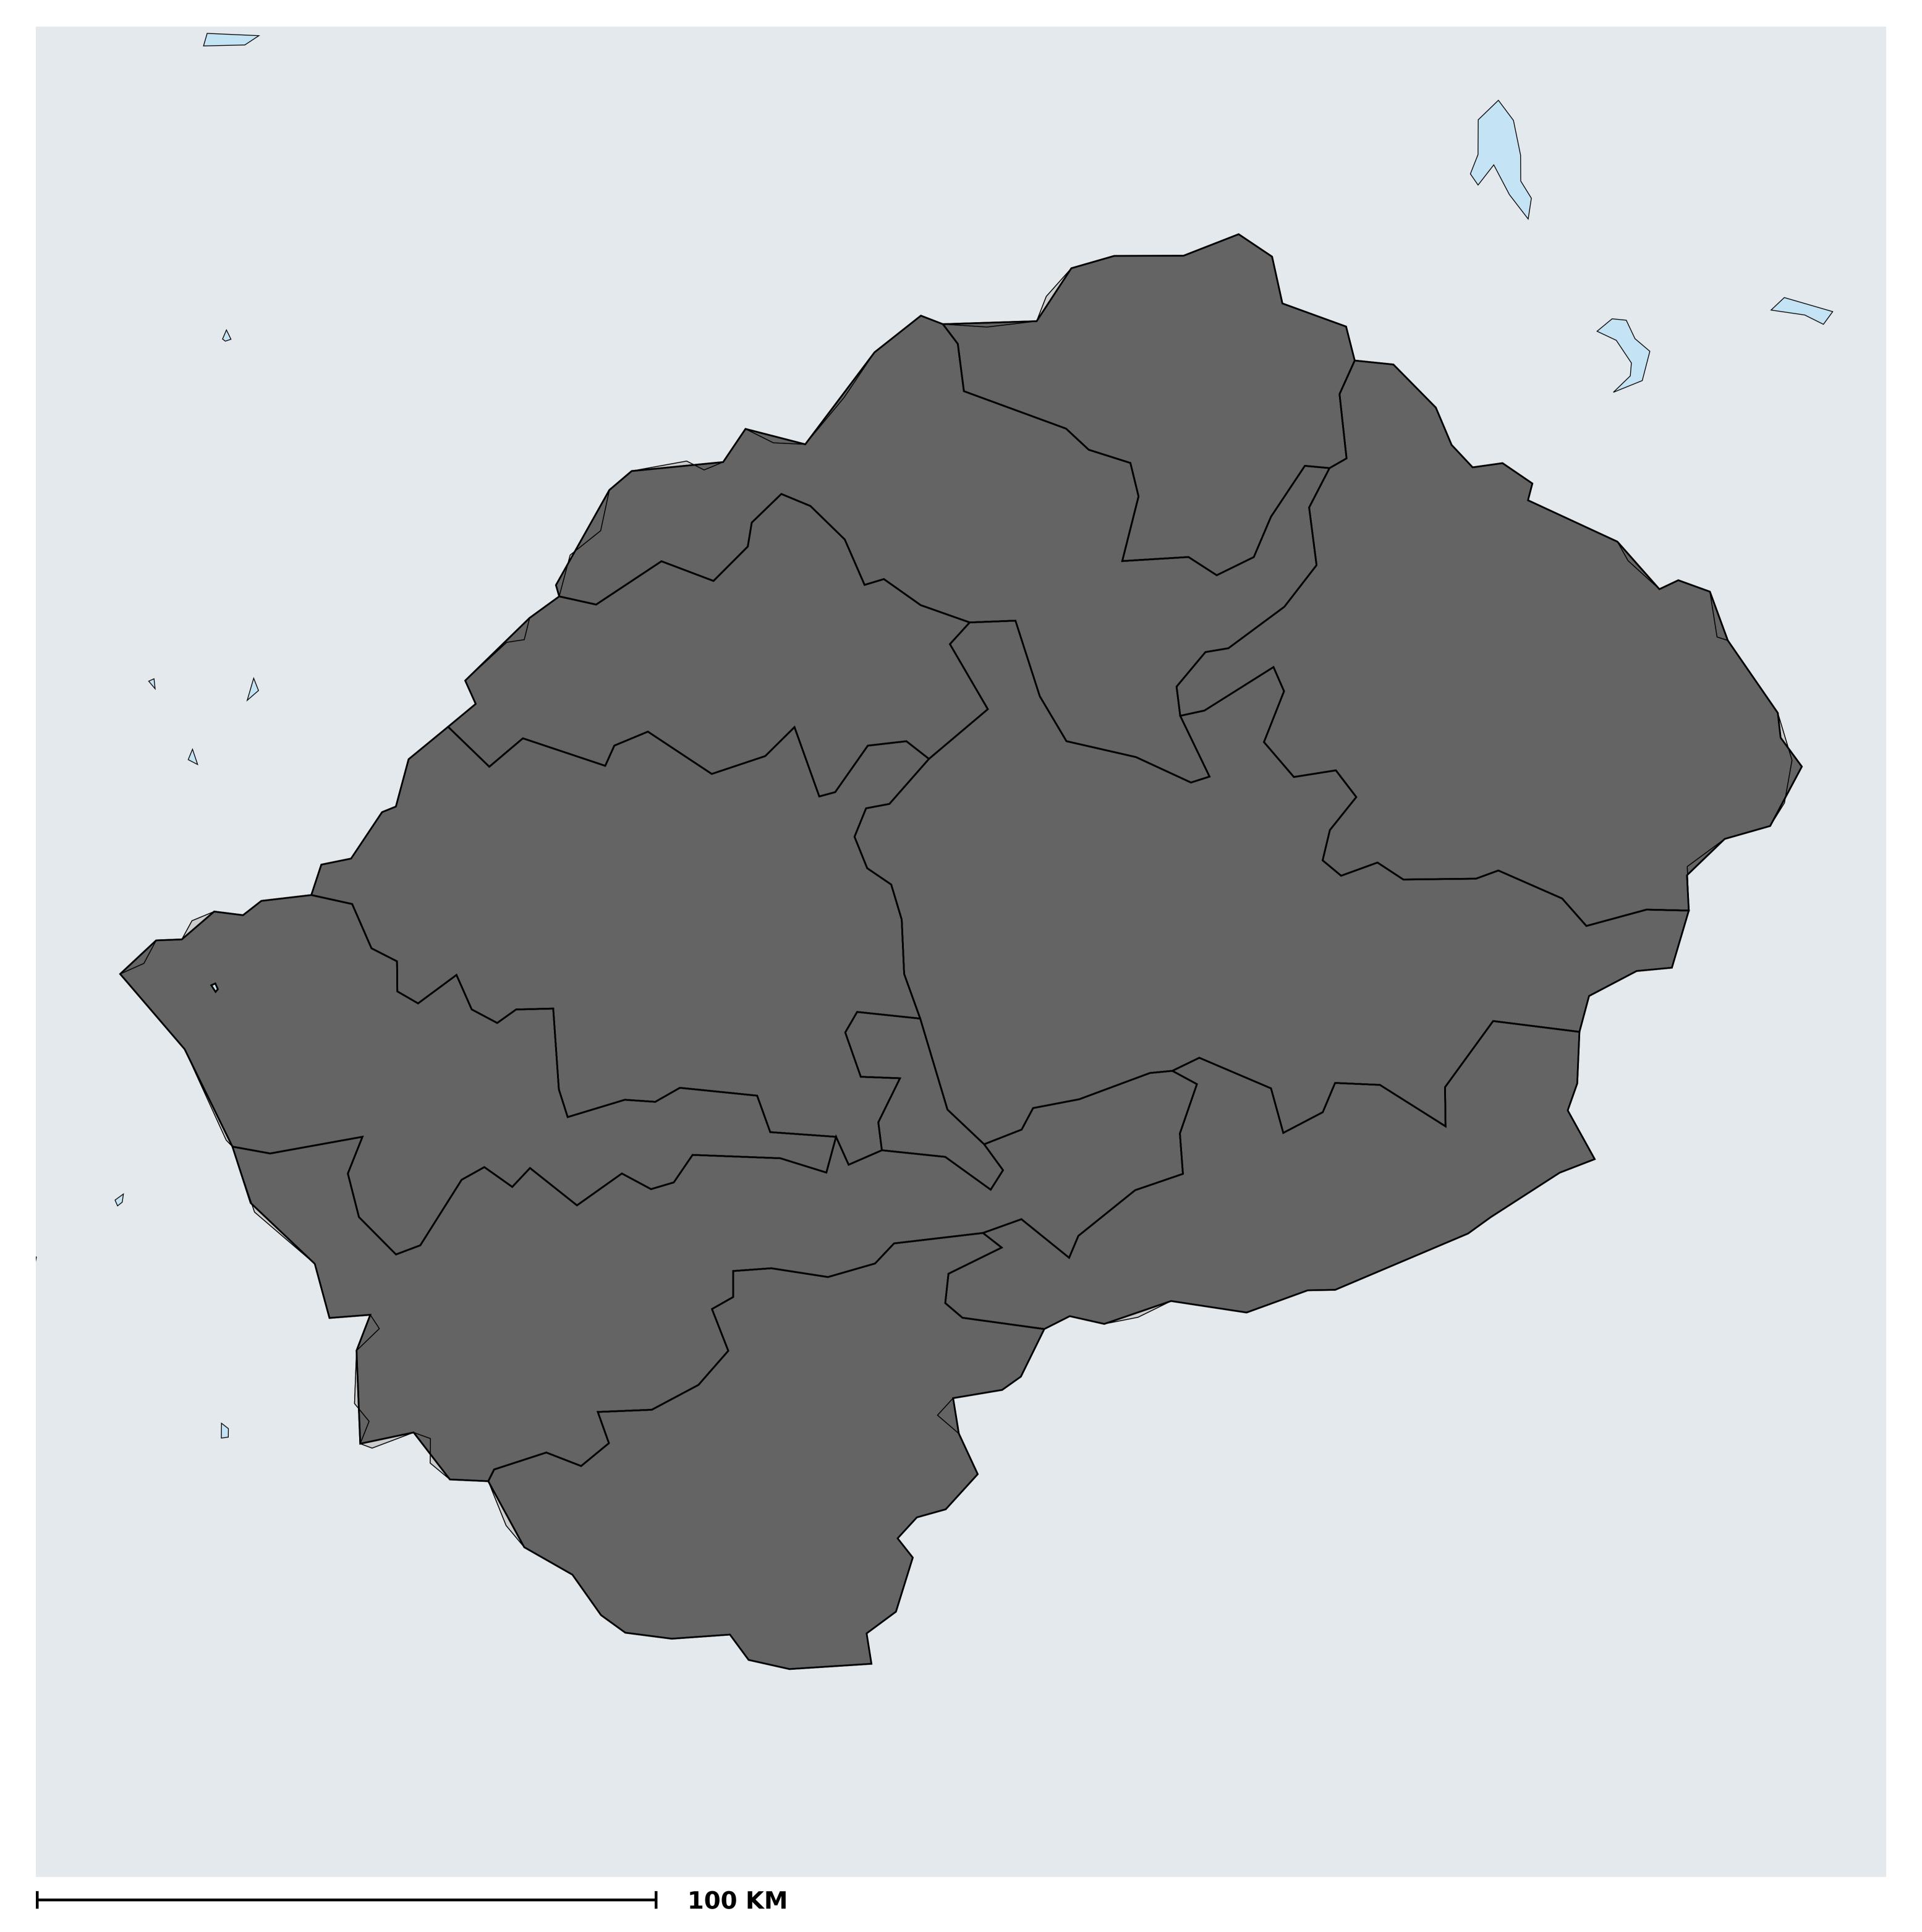

## Lesotho (2021)

## Geographic coverage - SAC MDA/PC coverage of Soil-transmitted helminthiasis

Boundaries, names and designations used here do not imply expression of WHO opinion concerning the legal status of any country, territory or area, or of its authorities, or concerning delimitation of frontiers or boundaries. Dotted / dashed lines represent approximate border lines for which there may not yet be full agreement.

Soil-transmitted helminthiasis > MDA/PC coverage > Geographic coverage - SAC

Endemicity unknown
PC not required
PC delivered
Surveillance (prevalence <2%)
PC not delivered - Moderate endemicity
PC not delivered - High endemicity
No data available