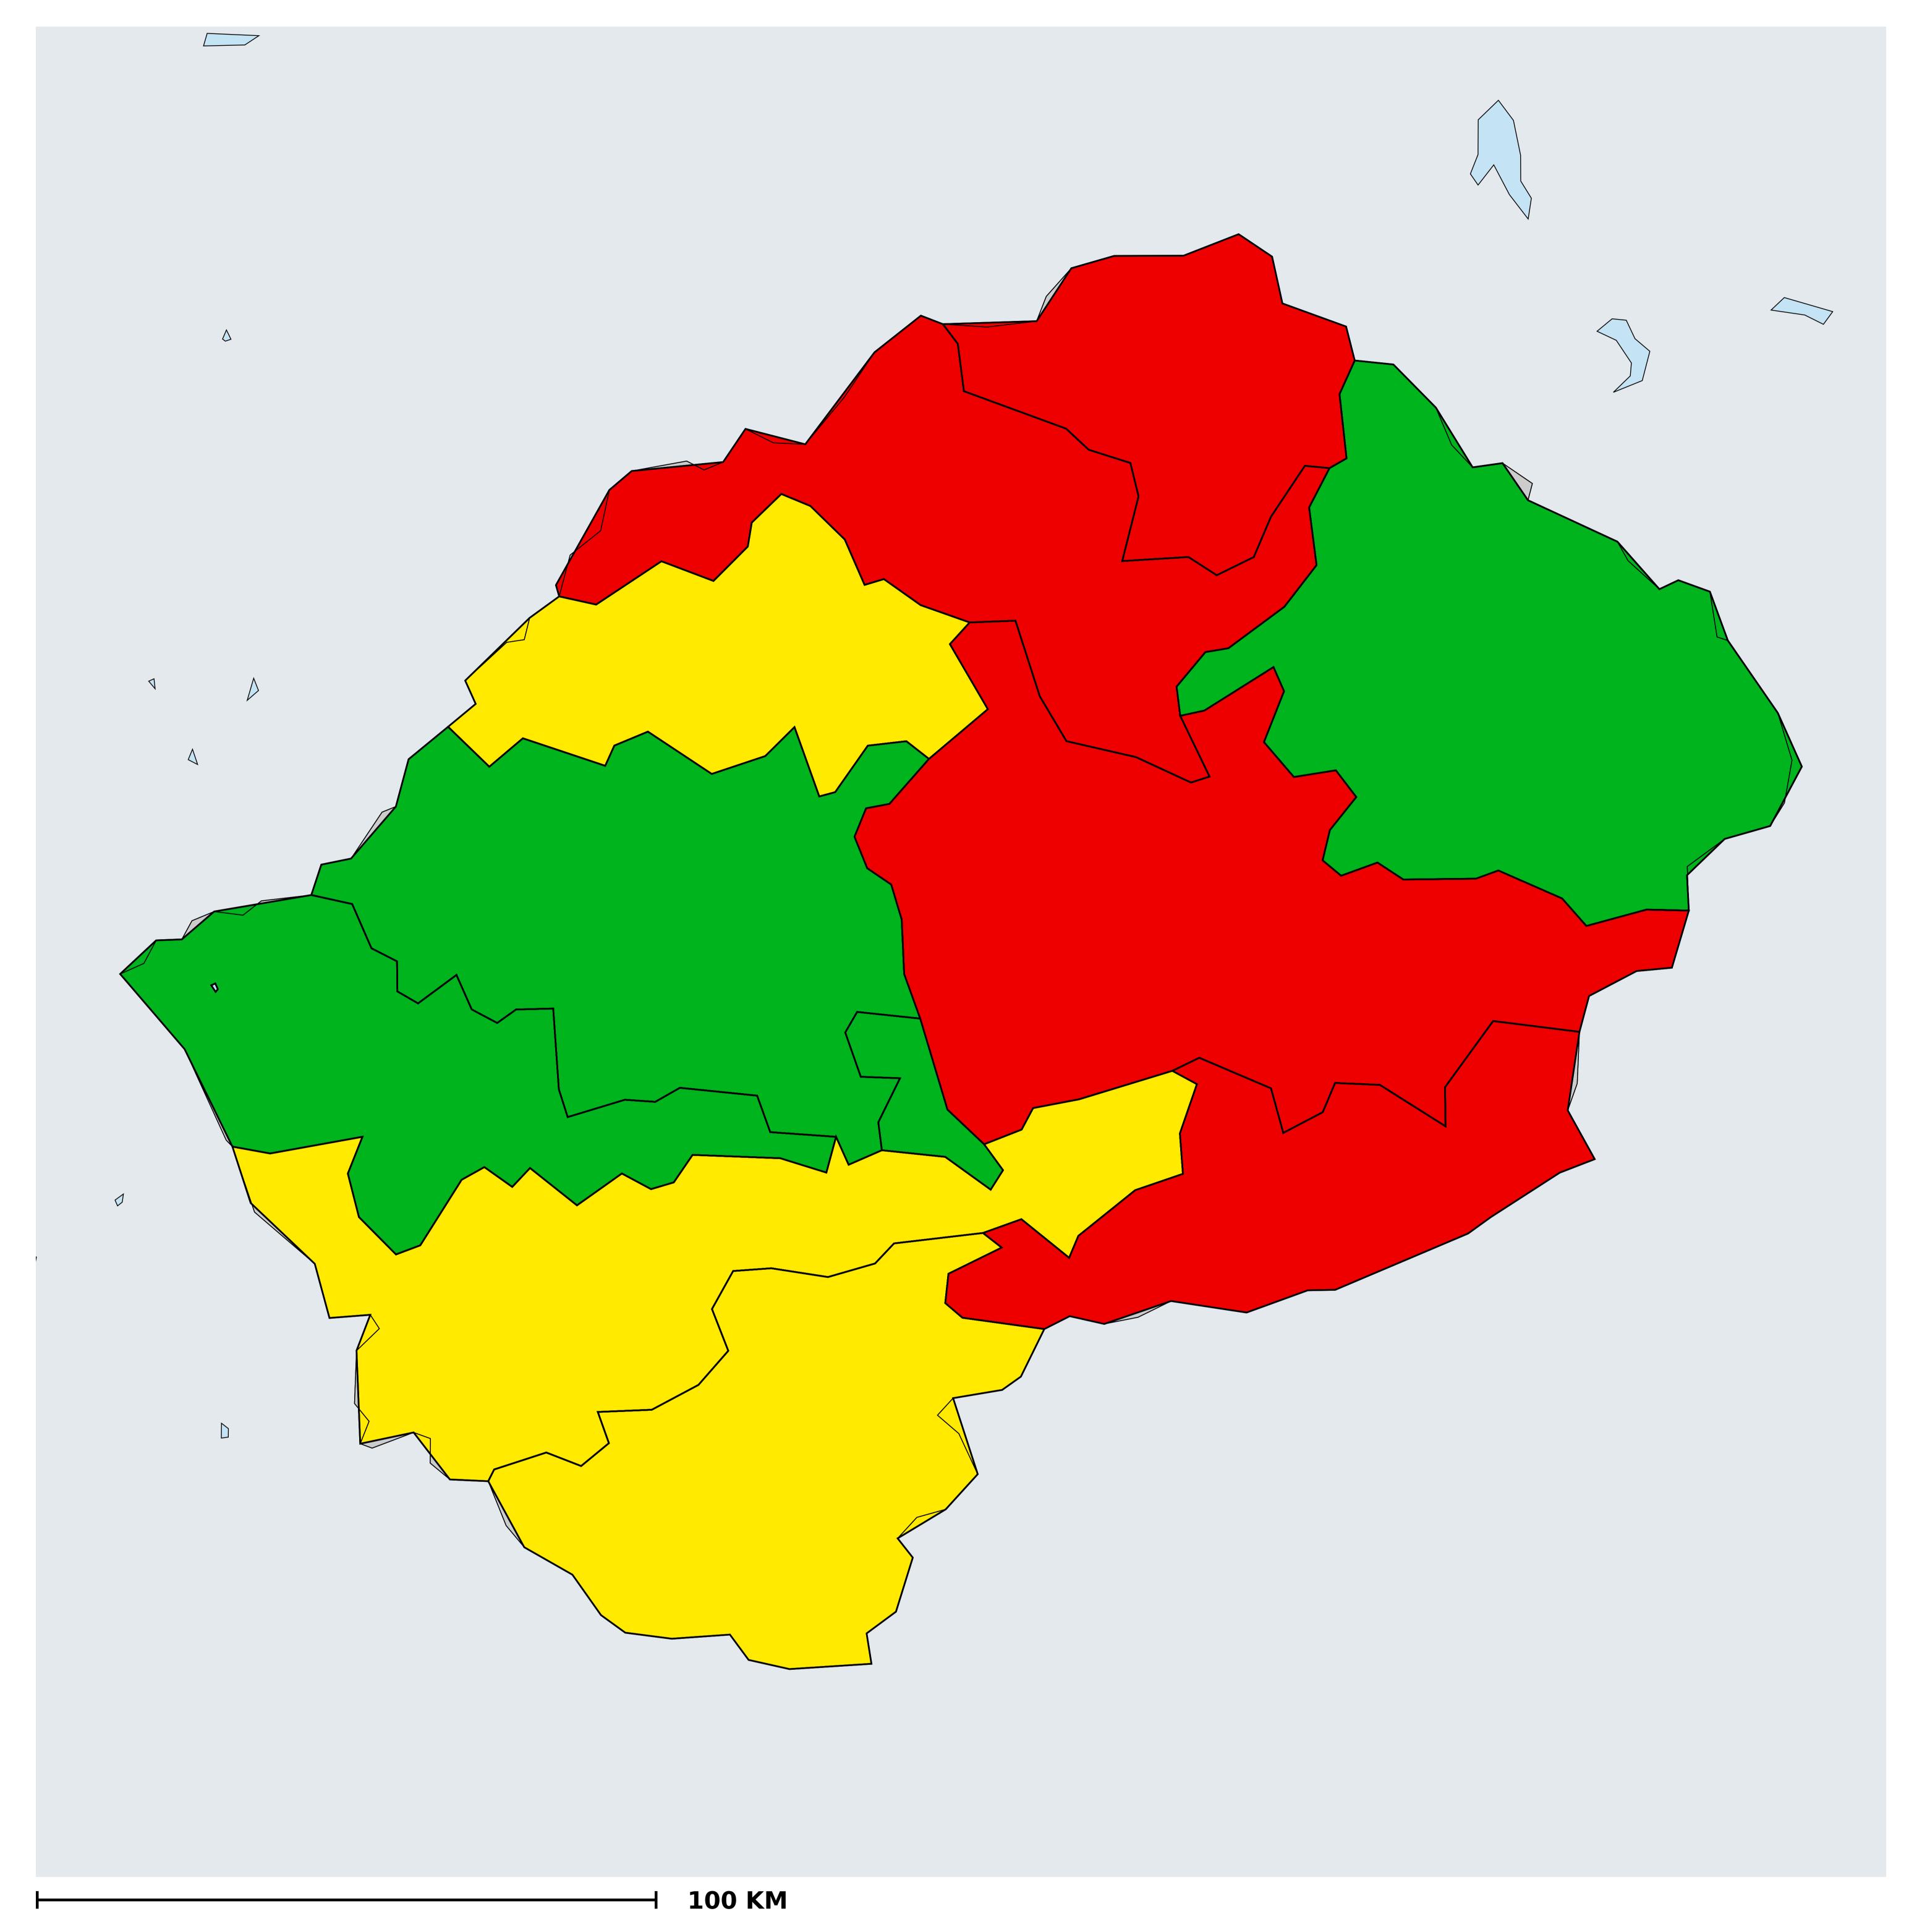

## Lesotho (2020)

## Geographic coverage - SAC MDA/PC coverage of Soil-transmitted helminthiasis

Boundaries, names and designations used here do not imply expression of WHO opinion concerning the legal status of any country, territory or area, or of its authorities, or concerning delimitation of frontiers or boundaries. Dotted / dashed lines represent approximate border lines for which there may not yet be full agreement.

Soil-transmitted helminthiasis > MDA/PC coverage > Geographic coverage - SAC

Endemicity unknown
PC not required
PC delivered
PC not delivered - Moderate endemicity
PC not delivered - High endemicity
No data available