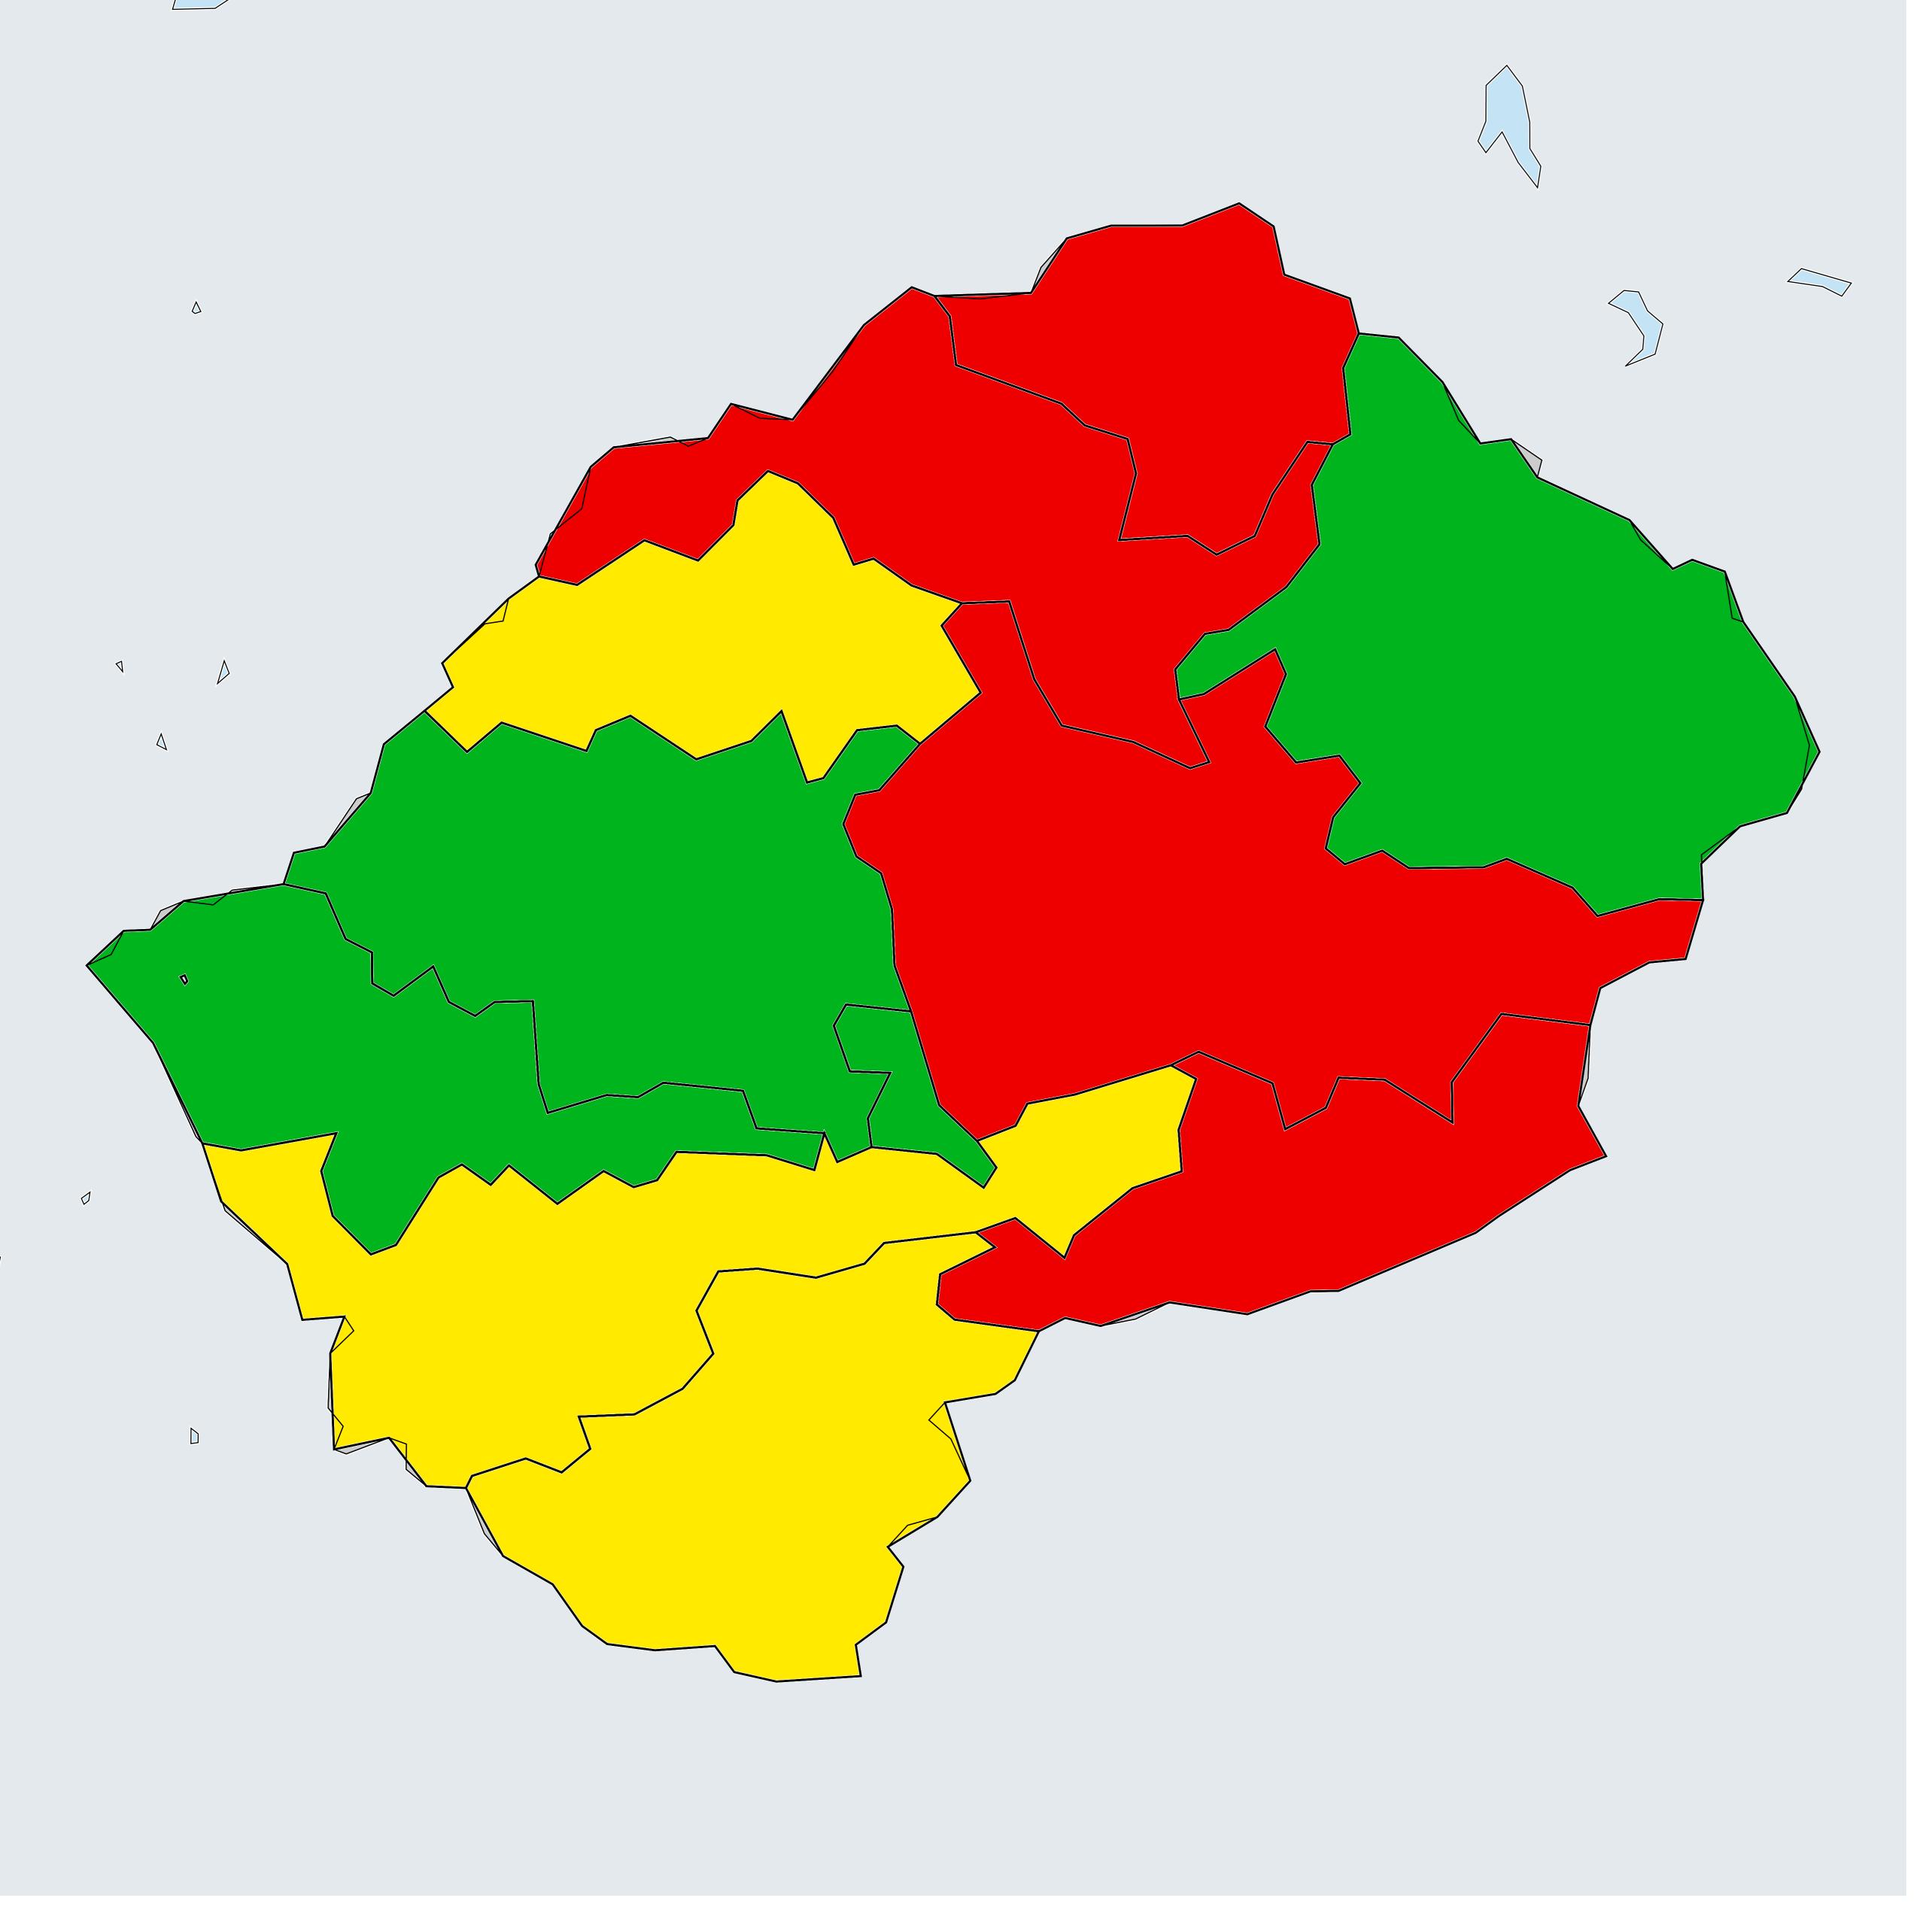

## Lesotho (2020)

Geographic coverage - SAC MDA/PC coverage of Soil-transmitted helminthiasis

Soil-transmitted helminthiasis > MDA/PC coverage > Geographic coverage - SAC

Endemicity unknown
PC not required
PC delivered
PC not delivered - Moderate endemicity
PC not delivered - High endemicity
No data available

Boundaries, names and designations used here do not imply expression of WHO opinion concerning the legal status of any country, territory or area, or of its authorities, or concerning delimitation of frontiers or boundaries. Dotted / dashed lines represent approximate border lines for which there may not yet be full agreement.