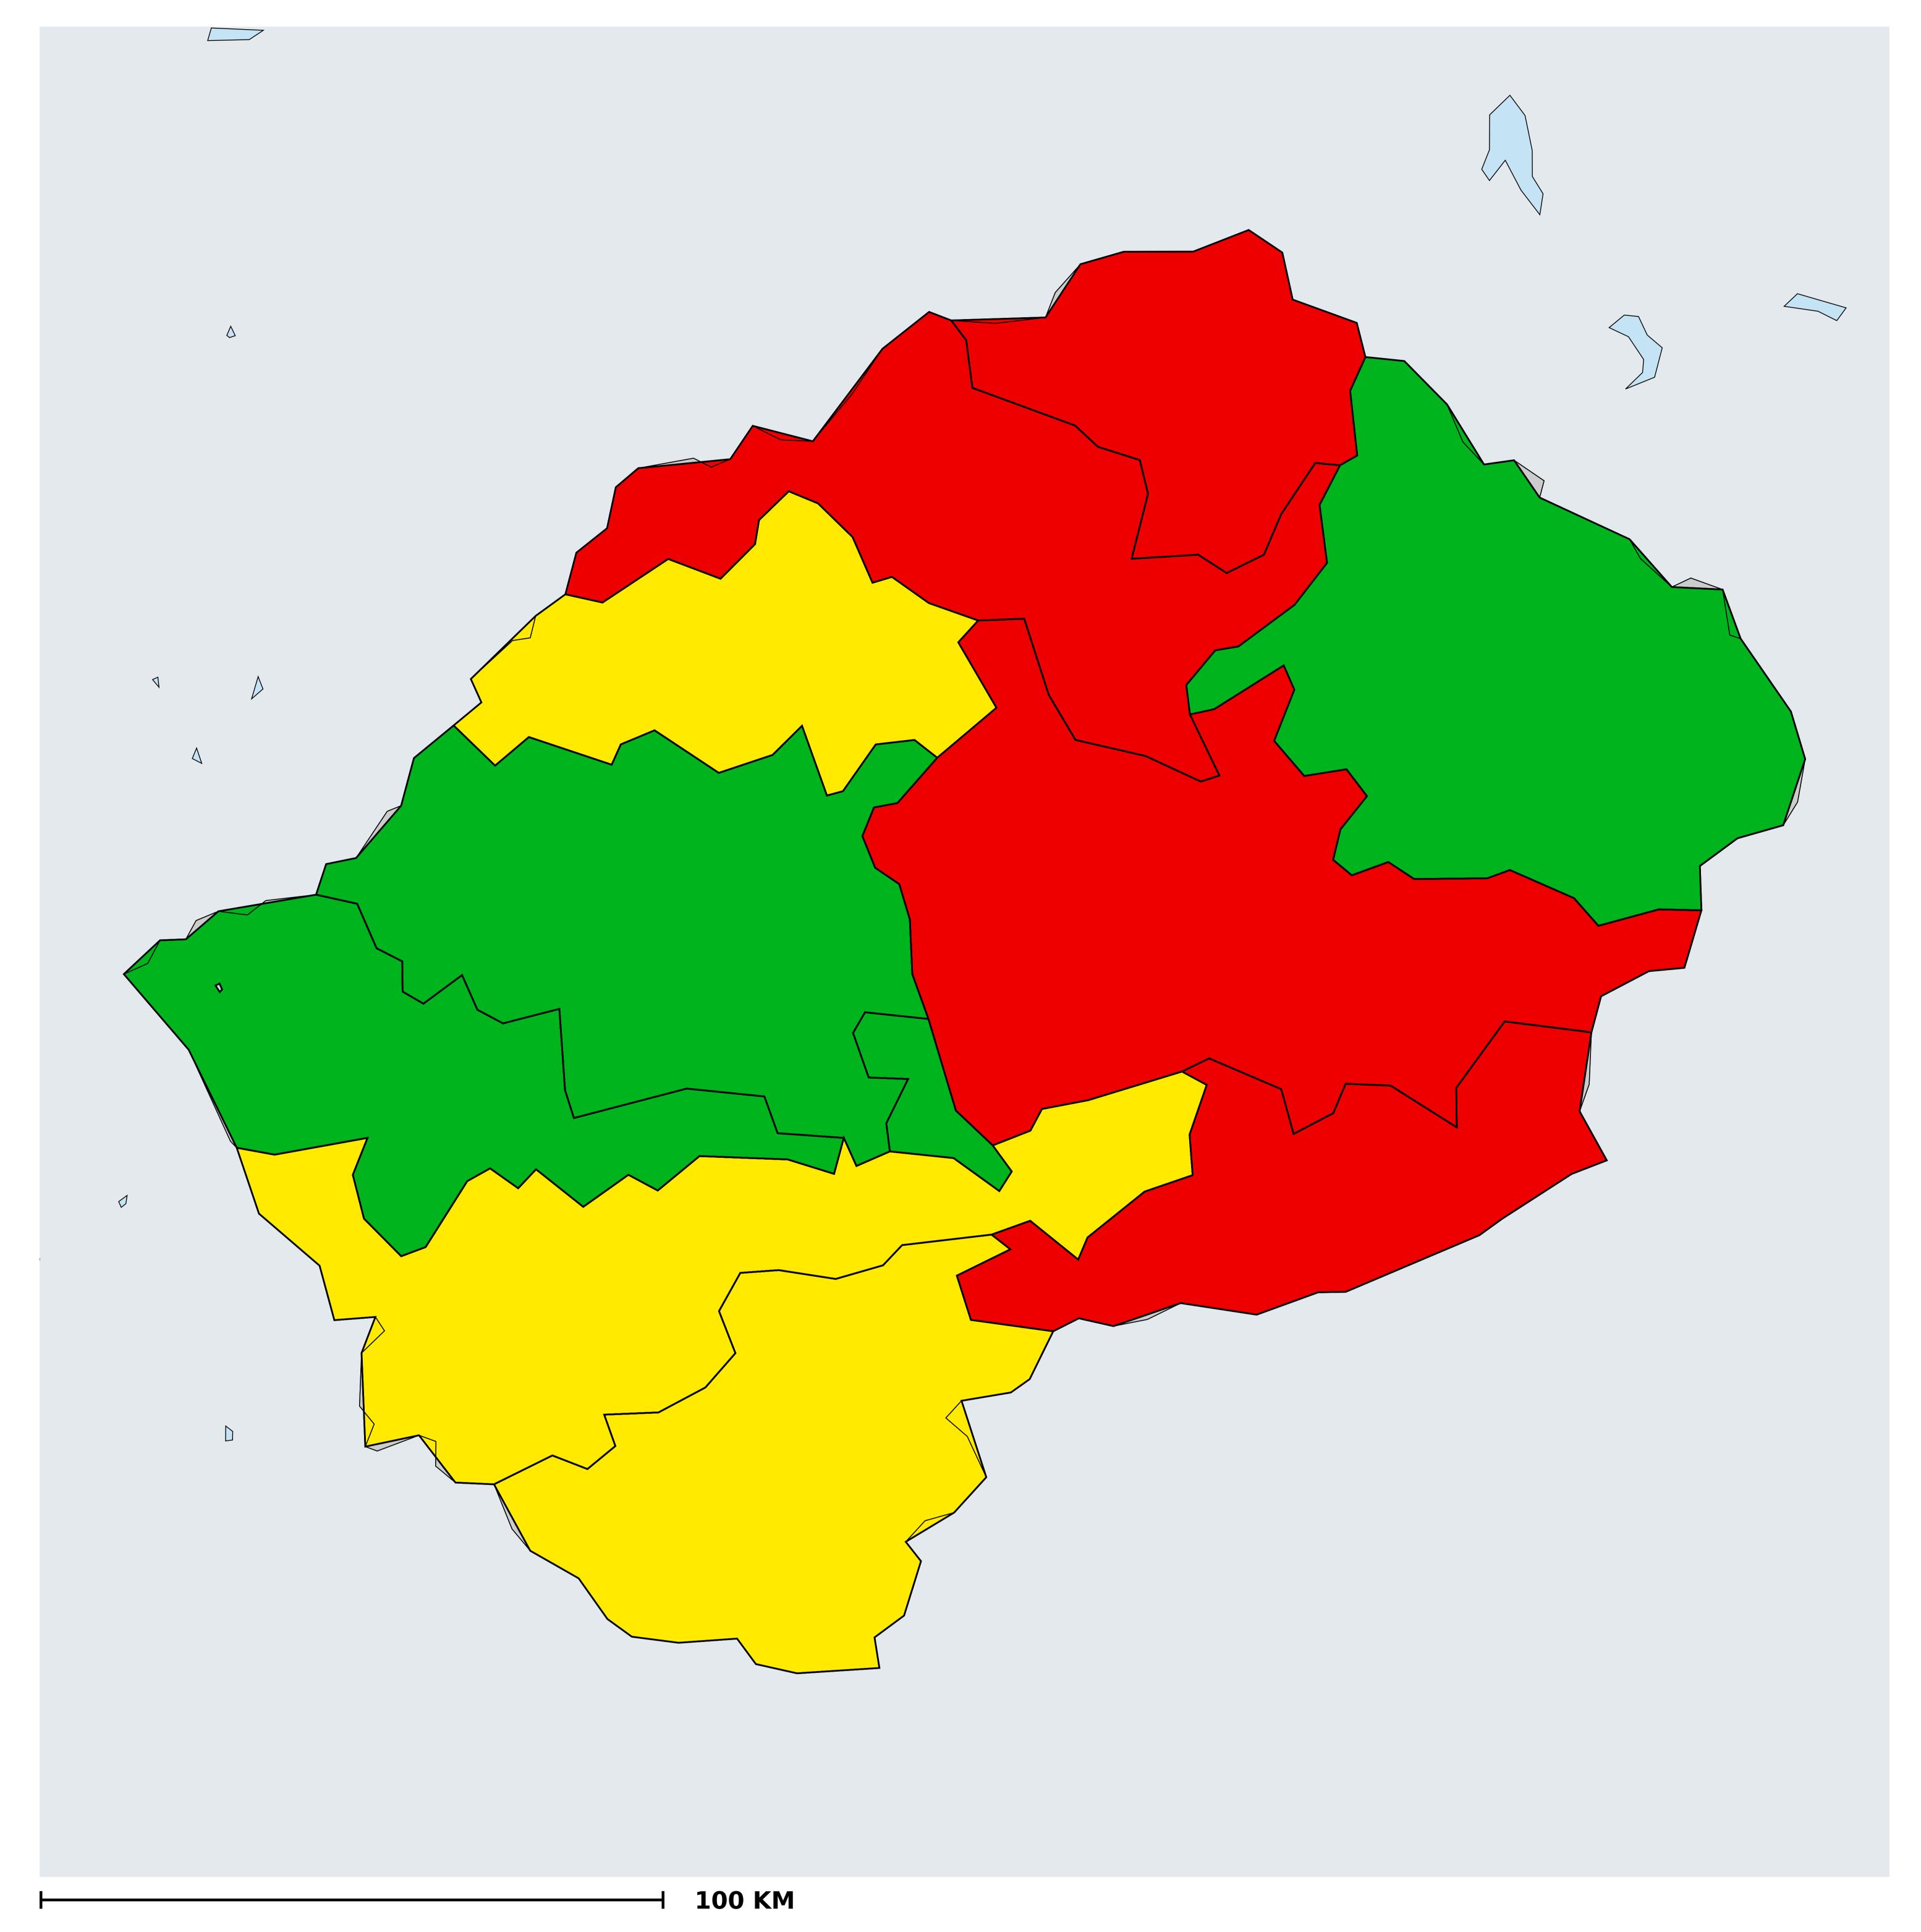

## Lesotho (2016)

## Geographic coverage - SAC MDA/PC coverage of Soil-transmitted helminthiasis

Boundaries, names and designations used here do not imply expression of WHO opinion concerning the legal status of any country, territory or area, or of its authorities, or concerning delimitation of frontiers or boundaries. Dotted / dashed lines represent approximate border lines for which there may not yet be full agreement.

Soil-transmitted helminthiasis > MDA/PC coverage > Geographic coverage - SAC

Endemicity unknown
PC not required
PC delivered
PC not delivered - Moderate endemicity
PC not delivered - High endemicity
No data available