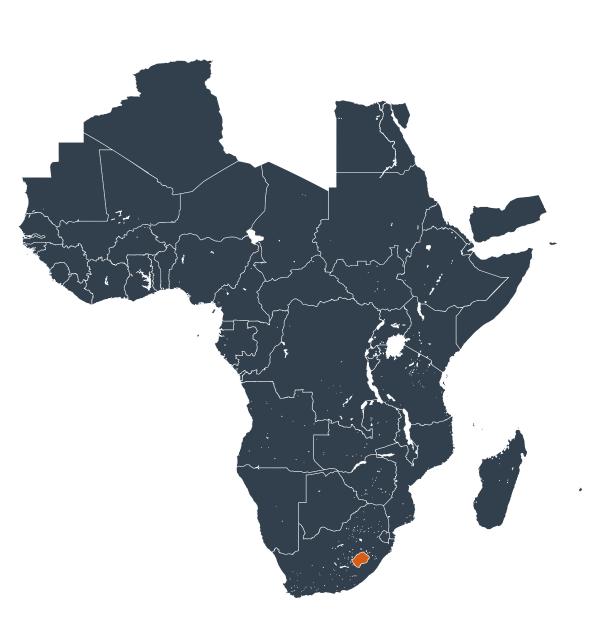

## Lesotho (2014)

Geographic coverage - SAC MDA/PC coverage of Soil-transmitted helminthiasis

Soil-transmitted helminthiasis > MDA/PC coverage > Geographic coverage - SAC

Endemicity unknown
PC not required
PC delivered
PC not delivered - Moderate endemicity
PC not delivered - High endemicity
No data available

Boundaries, names and designations used here do not imply expression of WHO opinion concerning the legal status of any country, territory or area, or of its authorities, or concerning delimitation of frontiers or boundaries. Dotted / dashed lines represent approximate border lines for which there may not yet be full agreement.

## **Data Source:**

Data provided by health ministries to ESPEN through WHO reporting processes. All reasonable precautions have been taken to verify this information

Copyright 2023 WHO. All rights reserved. Generated 19 September 2023