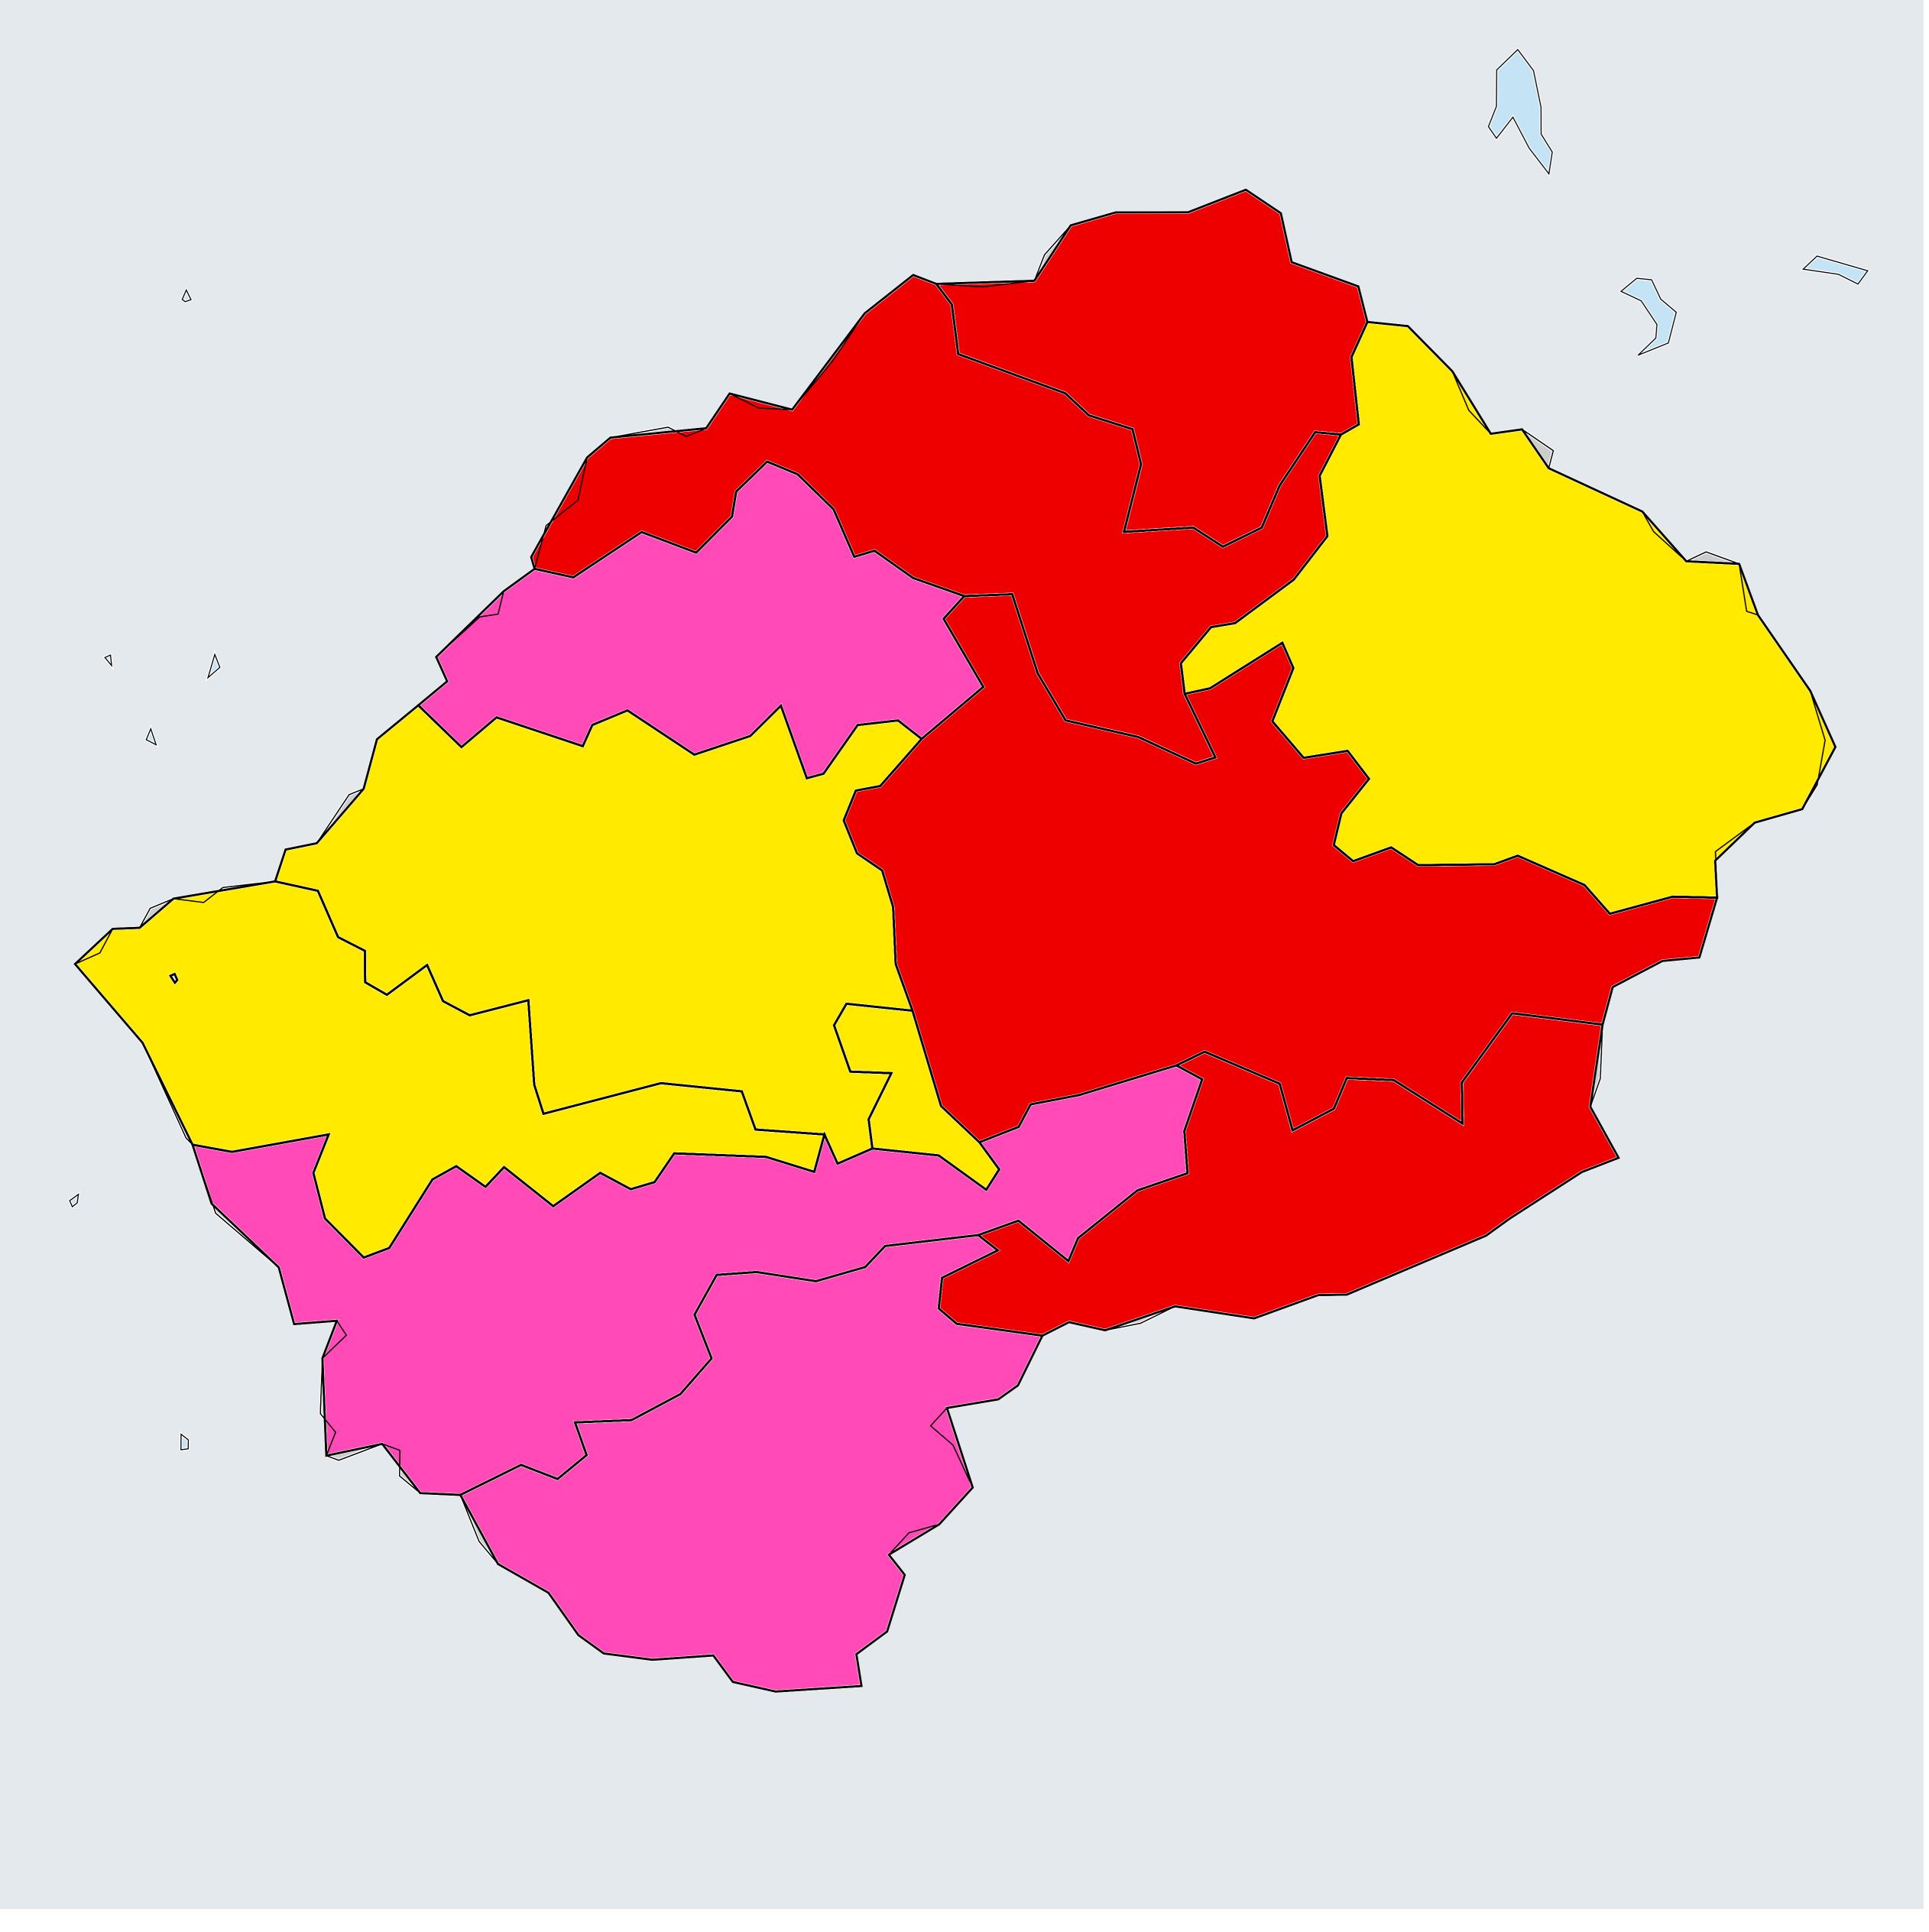

## Lesotho (2017)

## Status of Soil-transmitted helminthiasis Elimination

## Soil-transmitted helminthiasis > Endemicity

Boundaries, names and designations used here do not imply expression of WHO opinion concerning the legal status of any country, territory or area, or of its authorities, or concerning delimitation of frontiers or boundaries. Dotted / dashed lines represent approximate border lines for which there may not yet be full agreement.

## **Data Source:**

Data provided by health ministries to ESPEN through WHO reporting processes. All reasonable precautions have been taken to verify this information

Copyright 2023 WHO. All rights reserved. Generated 18 September 2023