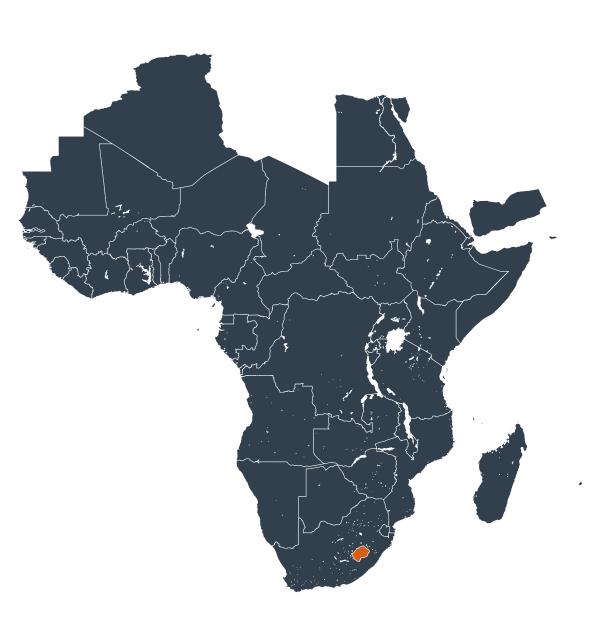

## Lesotho (2016)

# Status of Soil-transmitted helminthiasis Elimination

### Soil-transmitted helminthiasis > Endemicity

Boundaries, names and designations used here do not imply expression of WHO opinion concerning the legal status of any country, territory or area, or of its authorities, or concerning delimitation of frontiers or boundaries. Dotted / dashed lines represent approximate border lines for which there may not yet be full agreement.