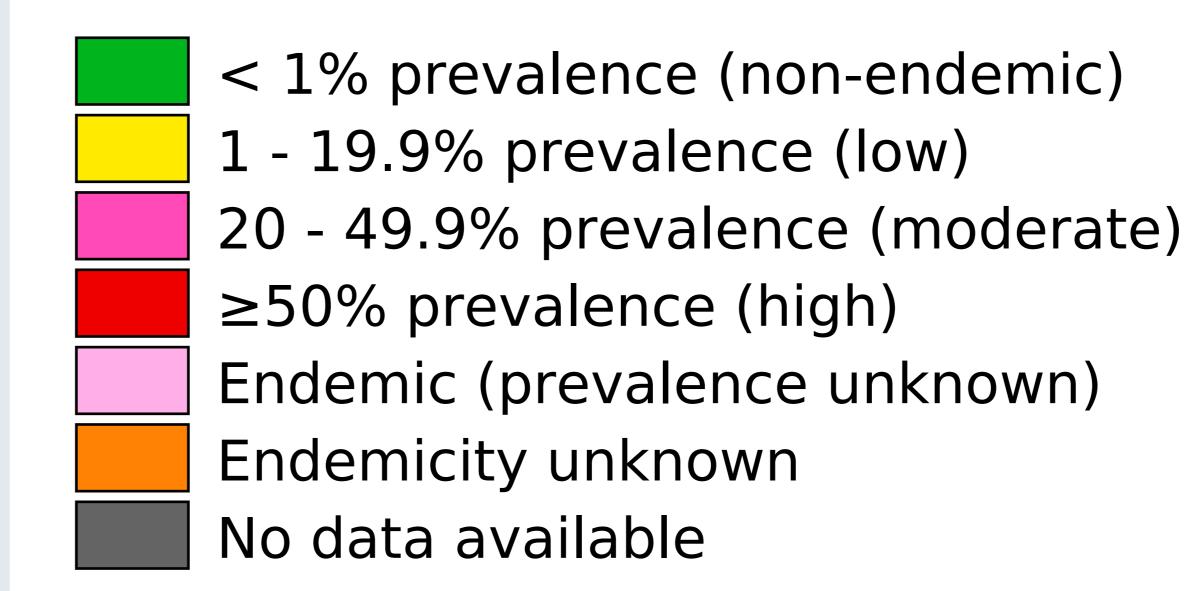

### Soil-transmitted helminthiasis > Endemicity

Boundaries, names and designations used here do not imply expression of WHO opinion concerning the legal status of any country, territory or area, or of its authorities, or concerning delimitation of frontiers or boundaries. Dotted / dashed lines represent approximate border lines for which there may not yet be full agreement.