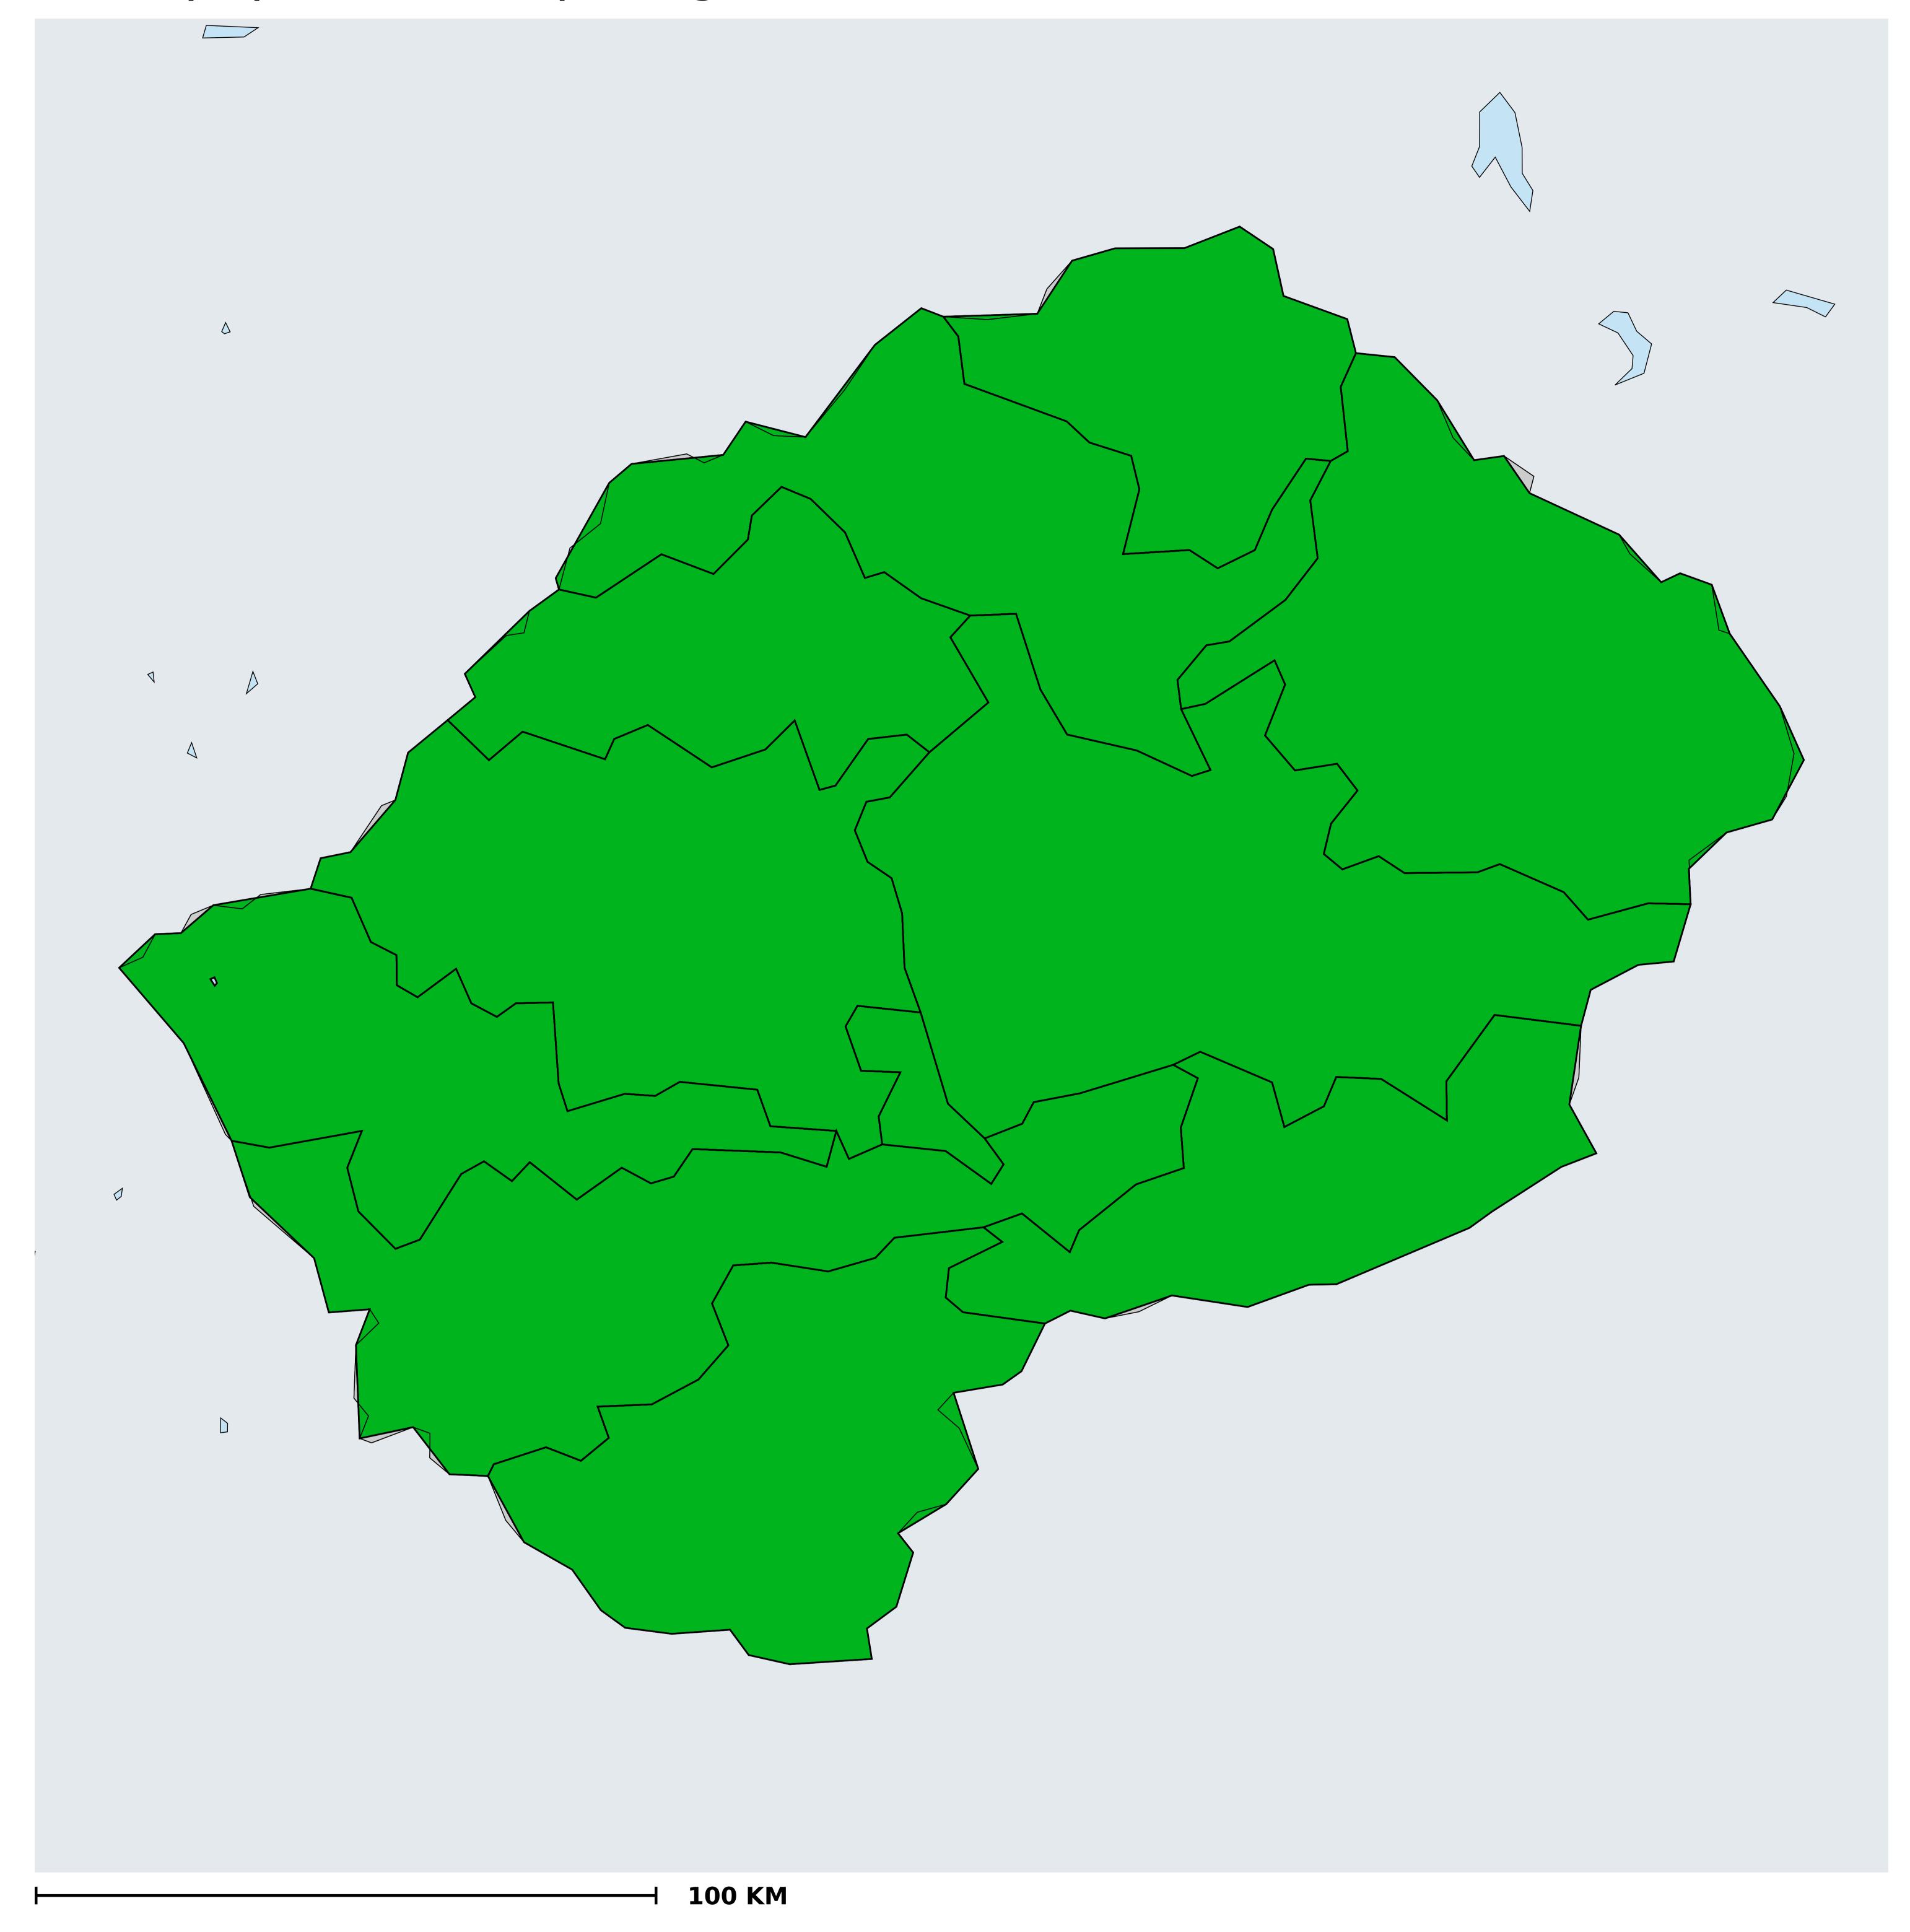

## Lesotho (2013-2020)

## Number of MDA rounds for Schistosomiasis (Geographic coverage -Total population requiring treatment)

Boundaries, names and designations used here do not imply expression of WHO opinion concerning the legal status of any country, territory or area, or of its authorities, or

concerning delimitation of frontiers or boundaries. Dotted / dashed lines represent approximate border lines for which there may not yet be full agreement.

Schistosomiasis > MDA/PC rounds > Geographic coverage - Total population requiring treatment

| PC not required                |
|--------------------------------|
| Endemicity unknown             |
| PC required, but not delivered |
| < 5 rounds                     |
| ≥5 rounds                      |
| No data available              |