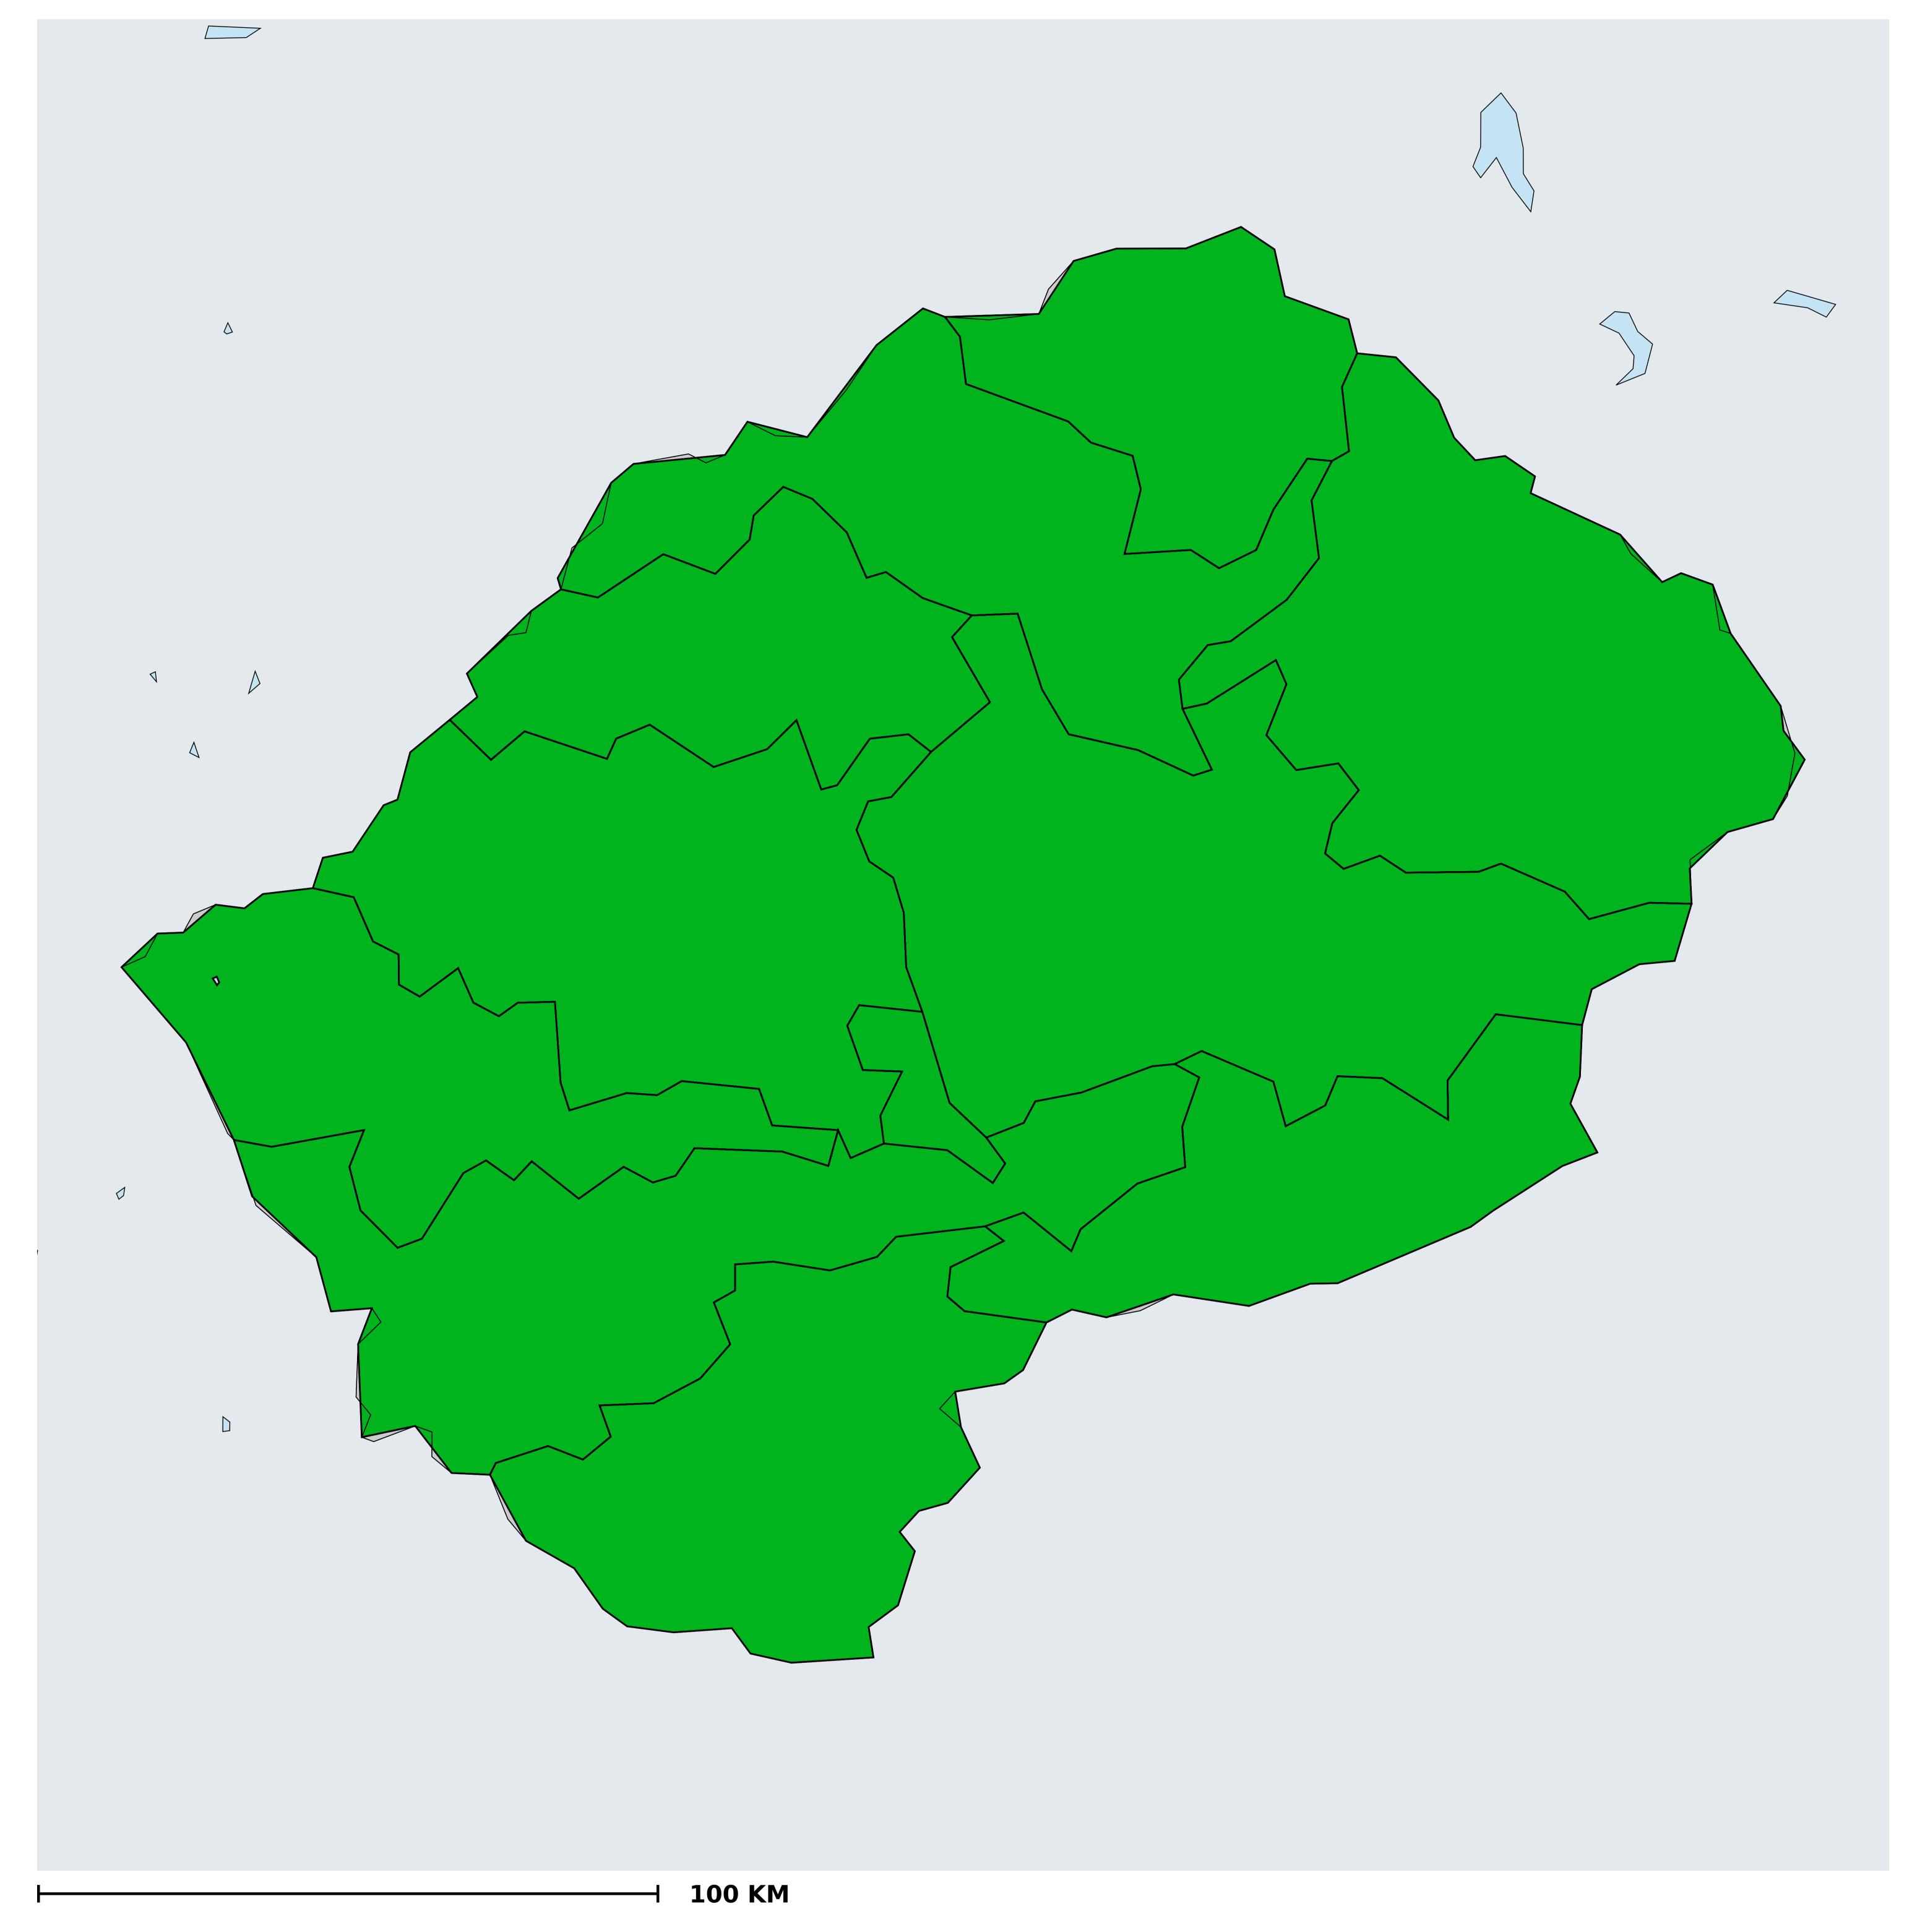

## Lesotho (2013-2021)

## Number of MDA rounds for Schistosomiasis (Geographic coverage - SAC)

Boundaries, names and designations used here do not imply expression of WHO opinion concerning the legal status of any country, territory or area, or of its authorities, or

concerning delimitation of frontiers or boundaries. Dotted / dashed lines represent approximate border lines for which there may not yet be full agreement.

Schistosomiasis > MDA/PC rounds > Geographic coverage - SAC

| PC not required                |
|--------------------------------|
| Endemicity unknown             |
| PC required, but not delivered |
| < 5 rounds                     |
| ≥5 rounds                      |
| No data available              |