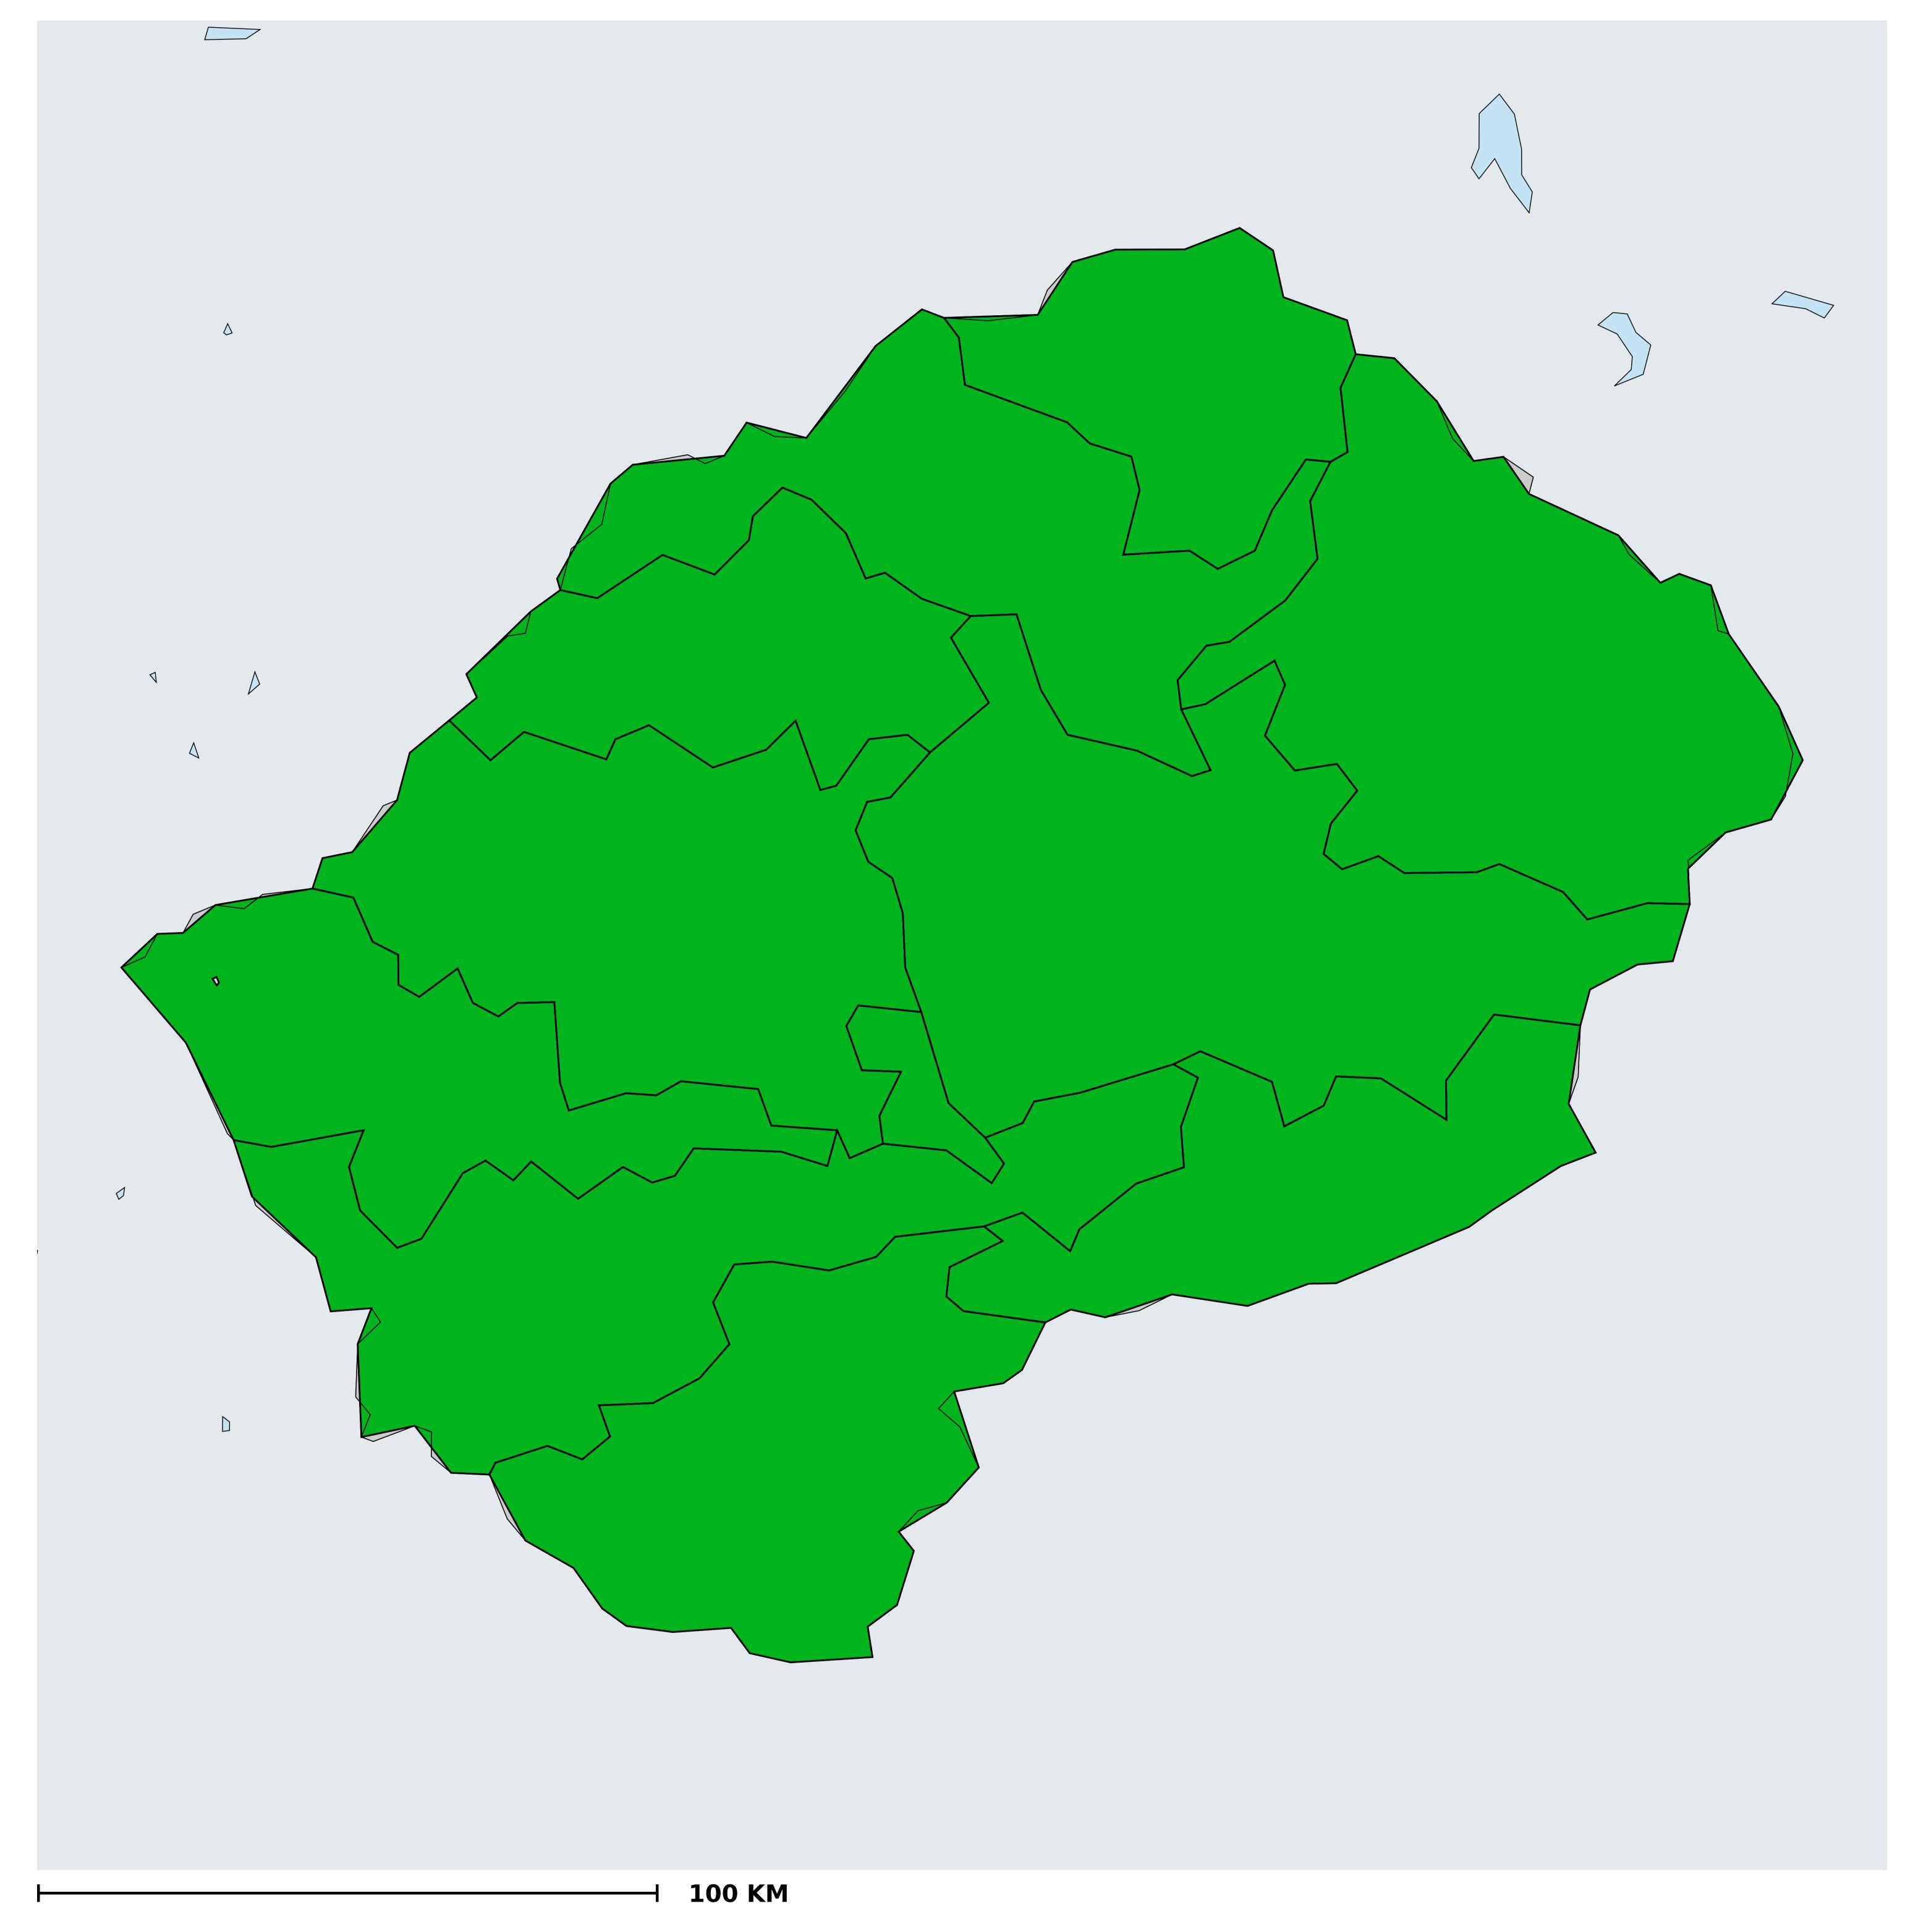

## Lesotho (2013-2020)

## Number of MDA rounds for Schistosomiasis (Geographic coverage - SAC)

Boundaries, names and designations used here do not imply expression of WHO opinion concerning the legal status of any country, territory or area, or of its authorities, or

concerning delimitation of frontiers or boundaries. Dotted / dashed lines represent approximate border lines for which there may not yet be full agreement.

Schistosomiasis > MDA/PC rounds > Geographic coverage - SAC

| PC not required                |
|--------------------------------|
| Endemicity unknown             |
| PC required, but not delivered |
| < 5 rounds                     |
| ≥5 rounds                      |
| No data available              |