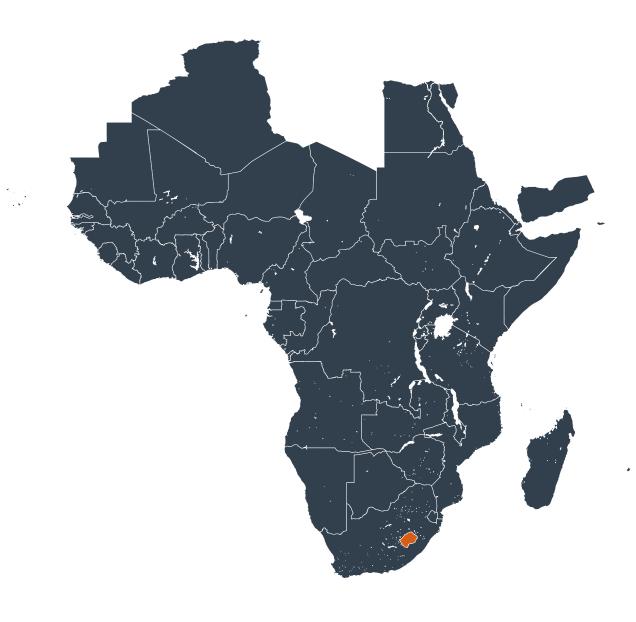

## Lesotho (2013-2020) Number of MDA rounds for Schistosomiasis (Geographic coverage - SAC)

Schistosomiasis > MDA/PC rounds > Geographic coverage -SAC

PC not required Endemicity unknown PC required, but not delivered < 5 rounds ≥5 rounds No data available