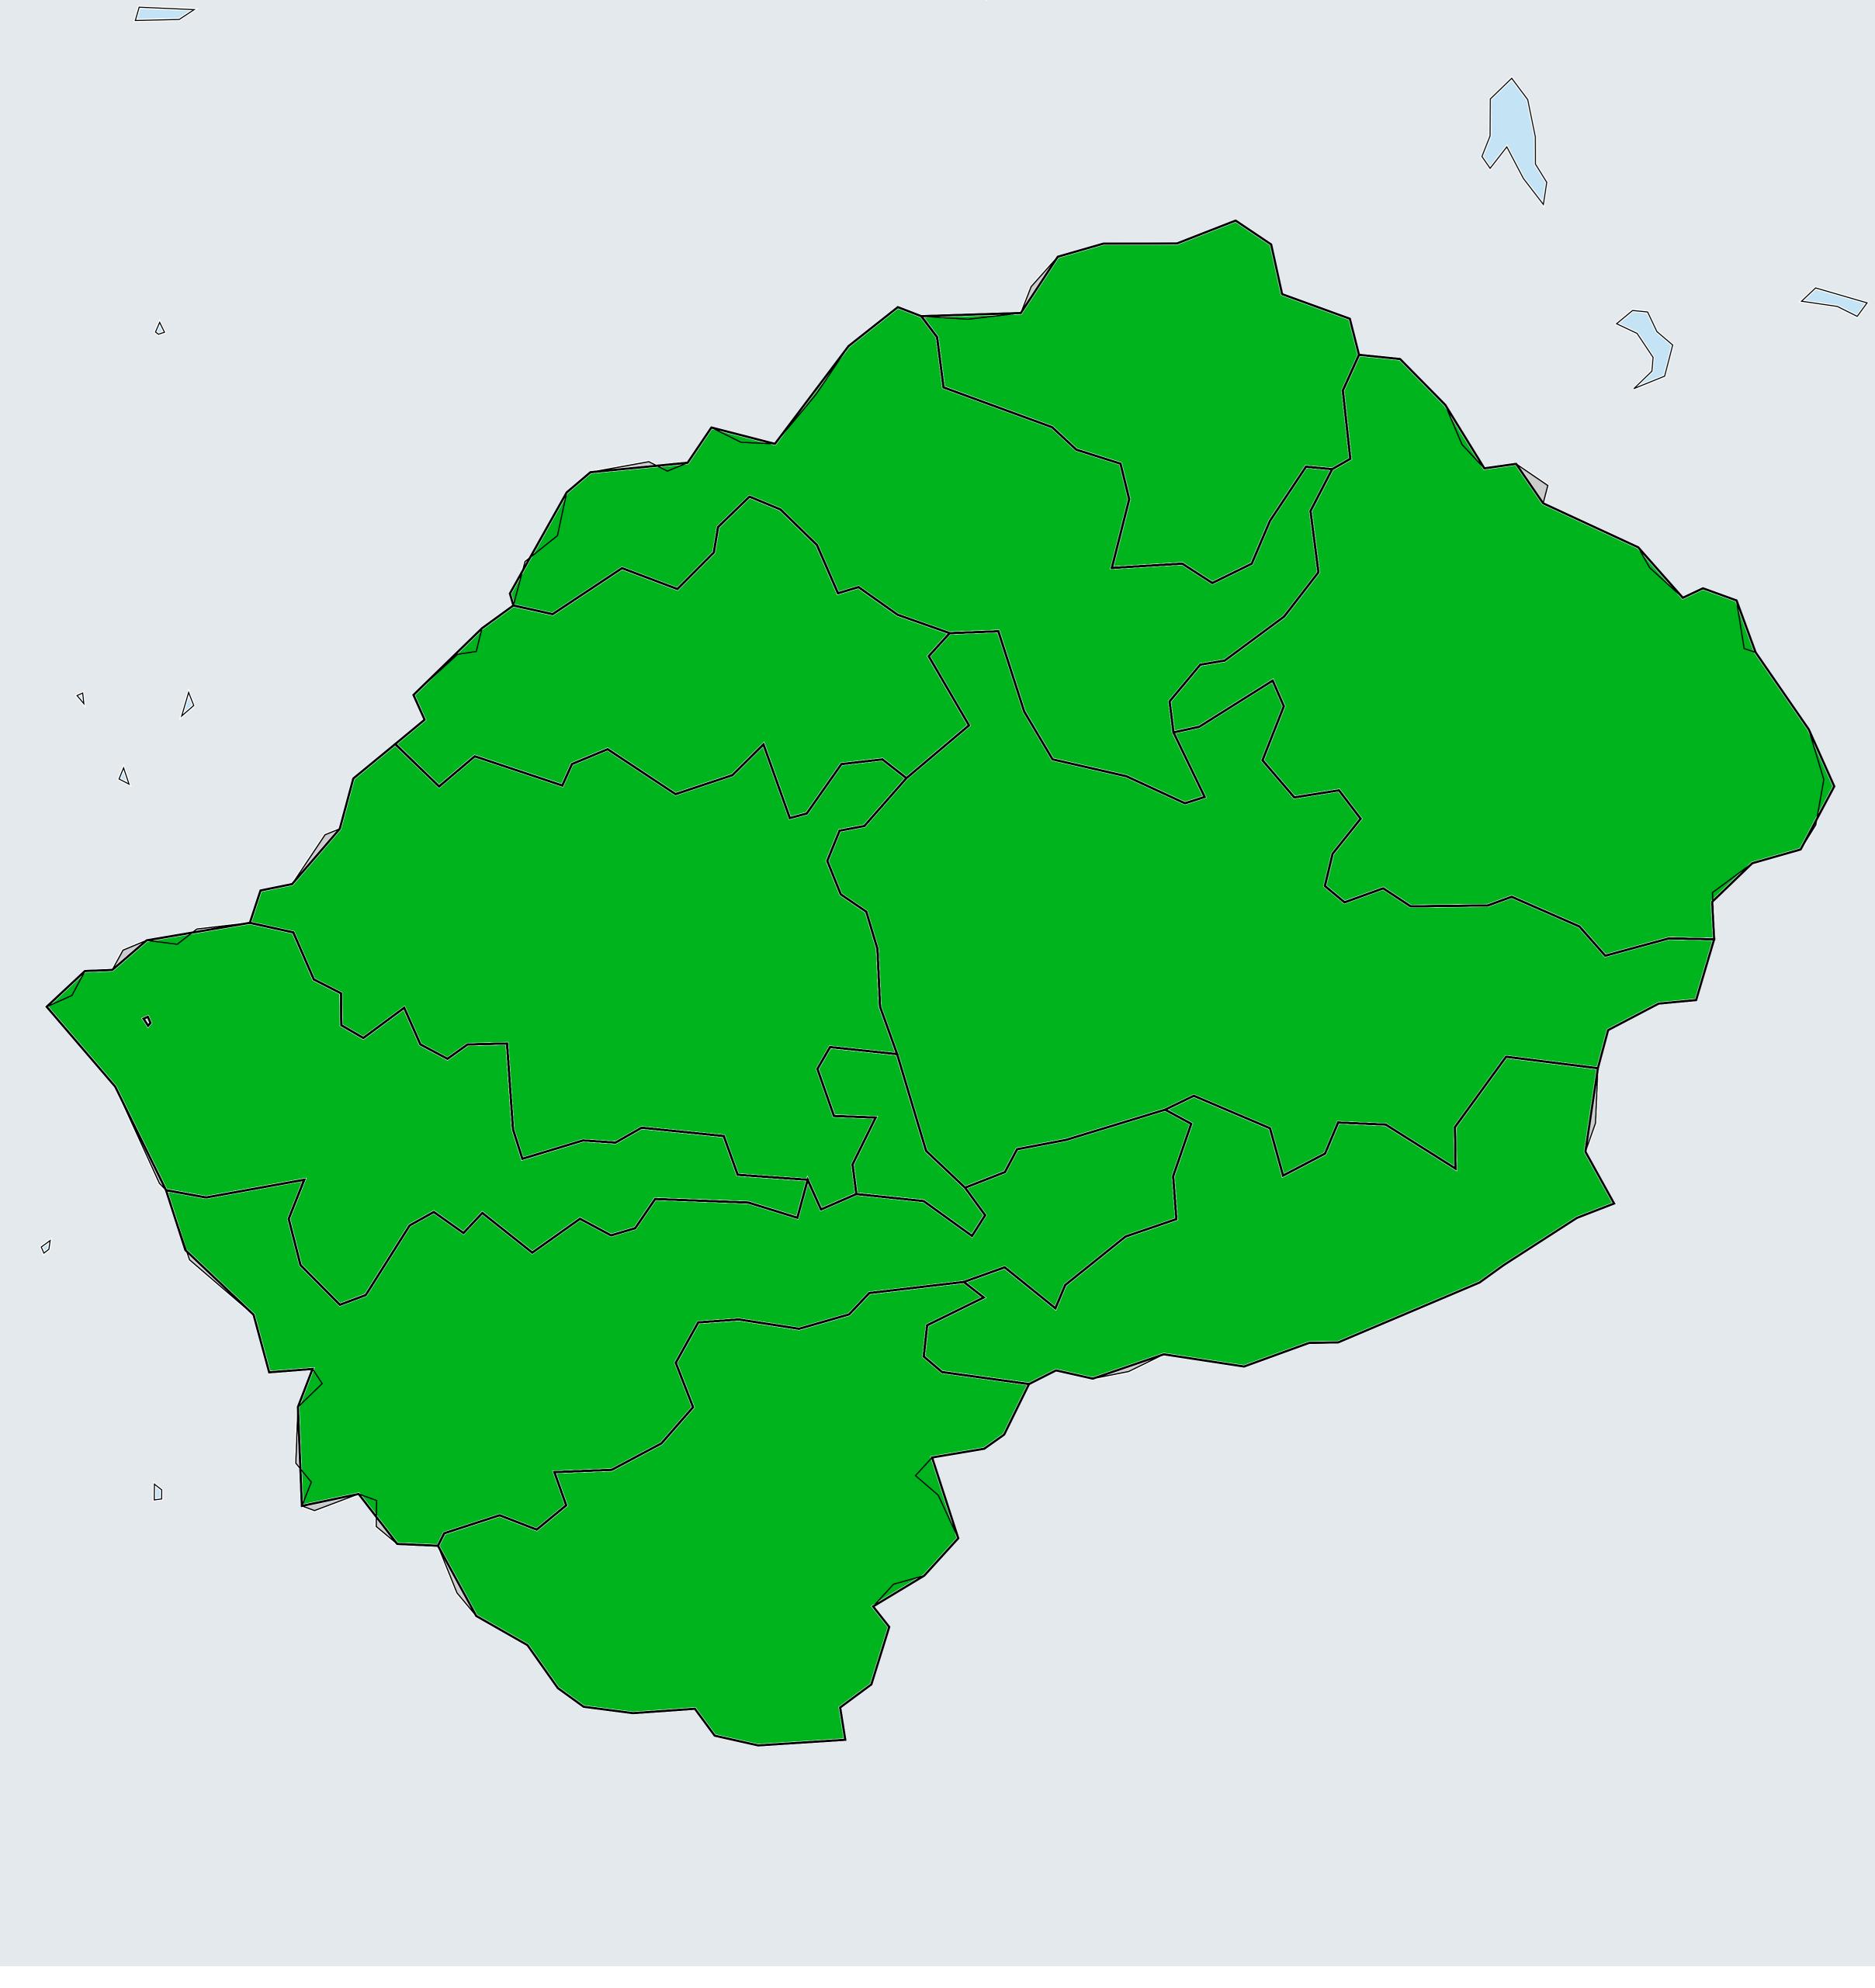

## Lesotho (2013-2020) Number of MDA rounds for Schistosomiasis (Geographic coverage - SAC)

Schistosomiasis > MDA/PC rounds > Geographic coverage -SAC

PC not required Endemicity unknown PC required, but not delivered < 5 rounds ≥5 rounds No data available

Boundaries, names and designations used here do not imply expression of WHO opinion concerning the legal status of any country, territory or area, or of its authorities, or concerning delimitation of frontiers or boundaries. Dotted / dashed lines represent approximate border lines for which there may not yet be full agreement.