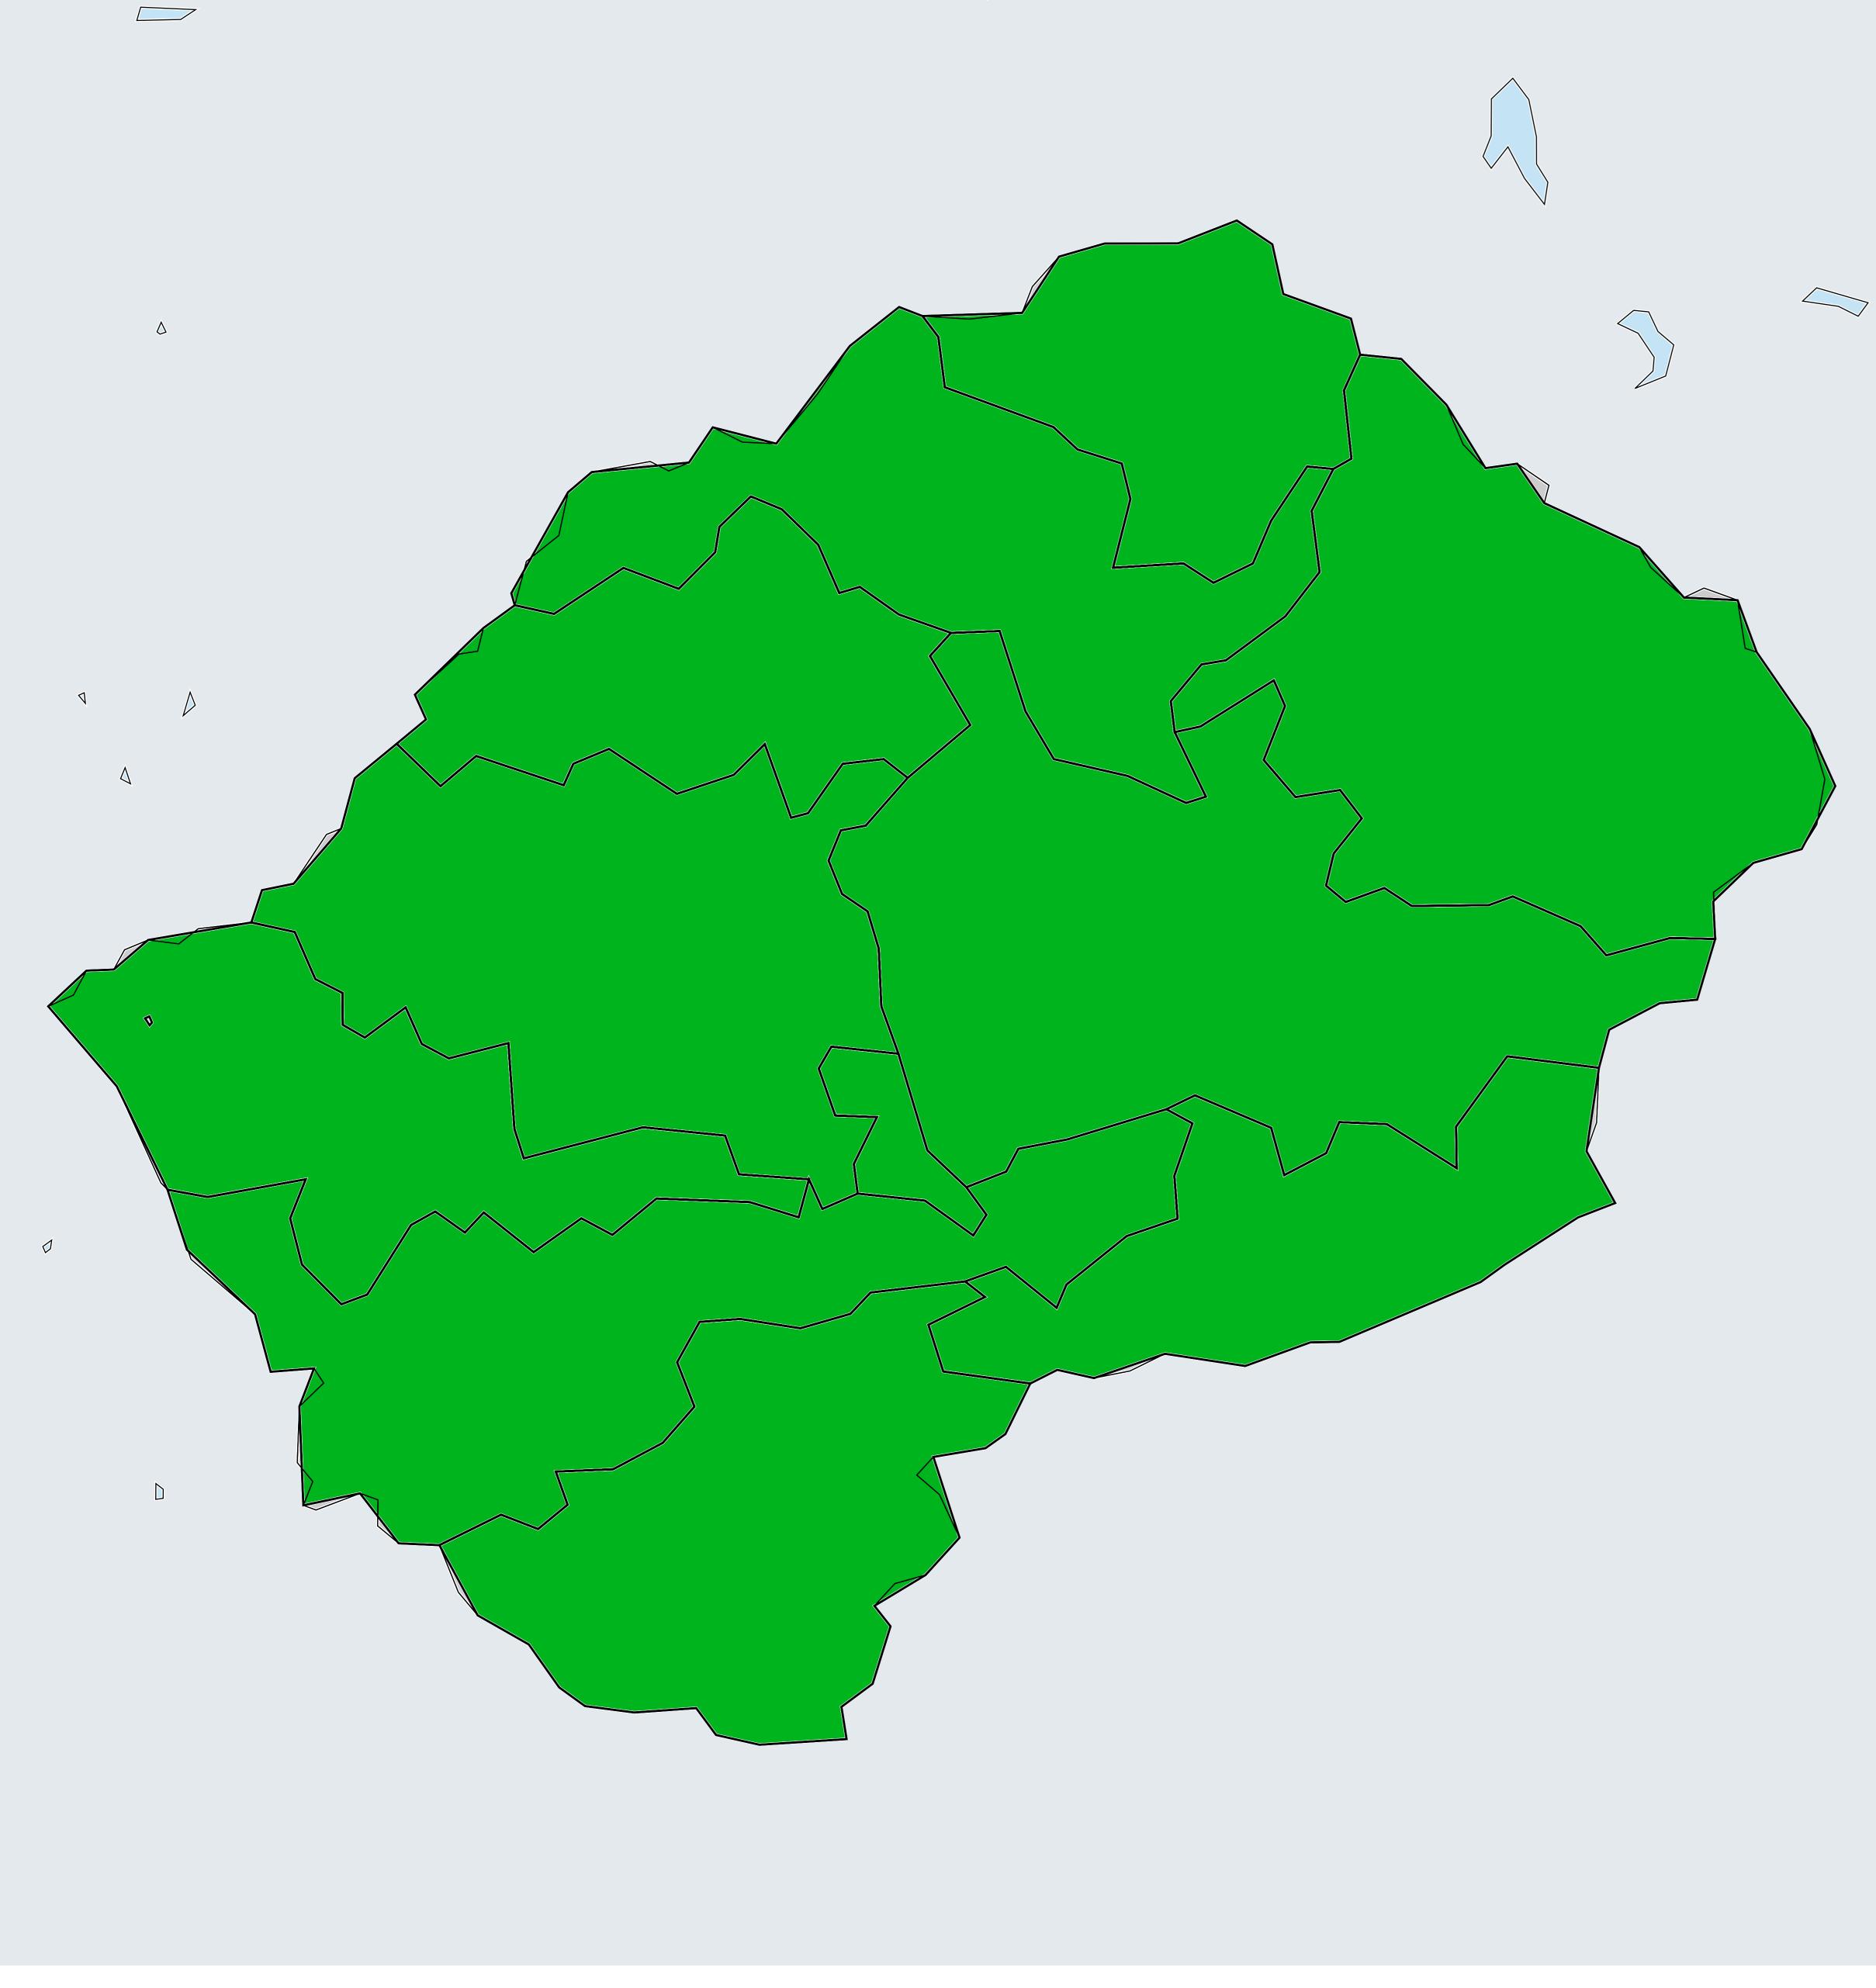

## Lesotho (2013-2019) Number of MDA rounds for Schistosomiasis (Geographic coverage - SAC)

Schistosomiasis > MDA/PC rounds > Geographic coverage -SAC

PC not required Endemicity unknown PC required, but not delivered < 5 rounds ≥5 rounds No data available

Boundaries, names and designations used here do not imply expression of WHO opinion concerning the legal status of any country, territory or area, or of its authorities, or concerning delimitation of frontiers or boundaries. Dotted / dashed lines represent approximate border lines for which there may not yet be full agreement.