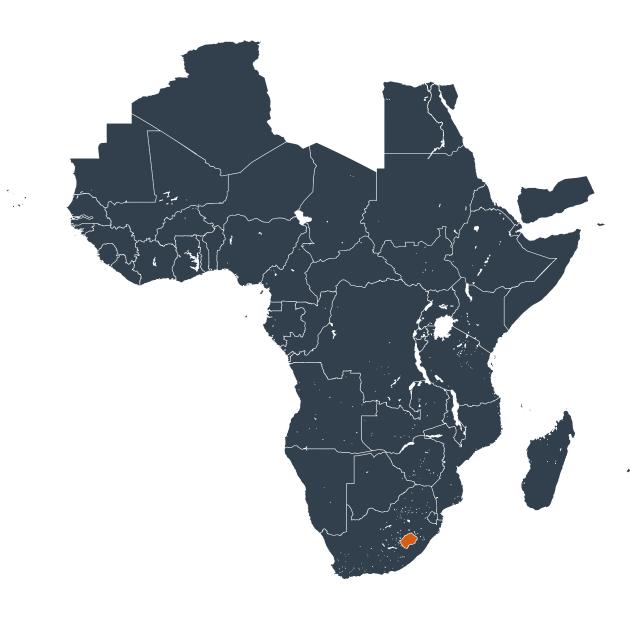

## Lesotho (2013-2019) Number of MDA rounds for Schistosomiasis (Geographic coverage - SAC)

Schistosomiasis > MDA/PC rounds > Geographic coverage -SAC

PC not required Endemicity unknown PC required, but not delivered < 5 rounds ≥5 rounds No data available