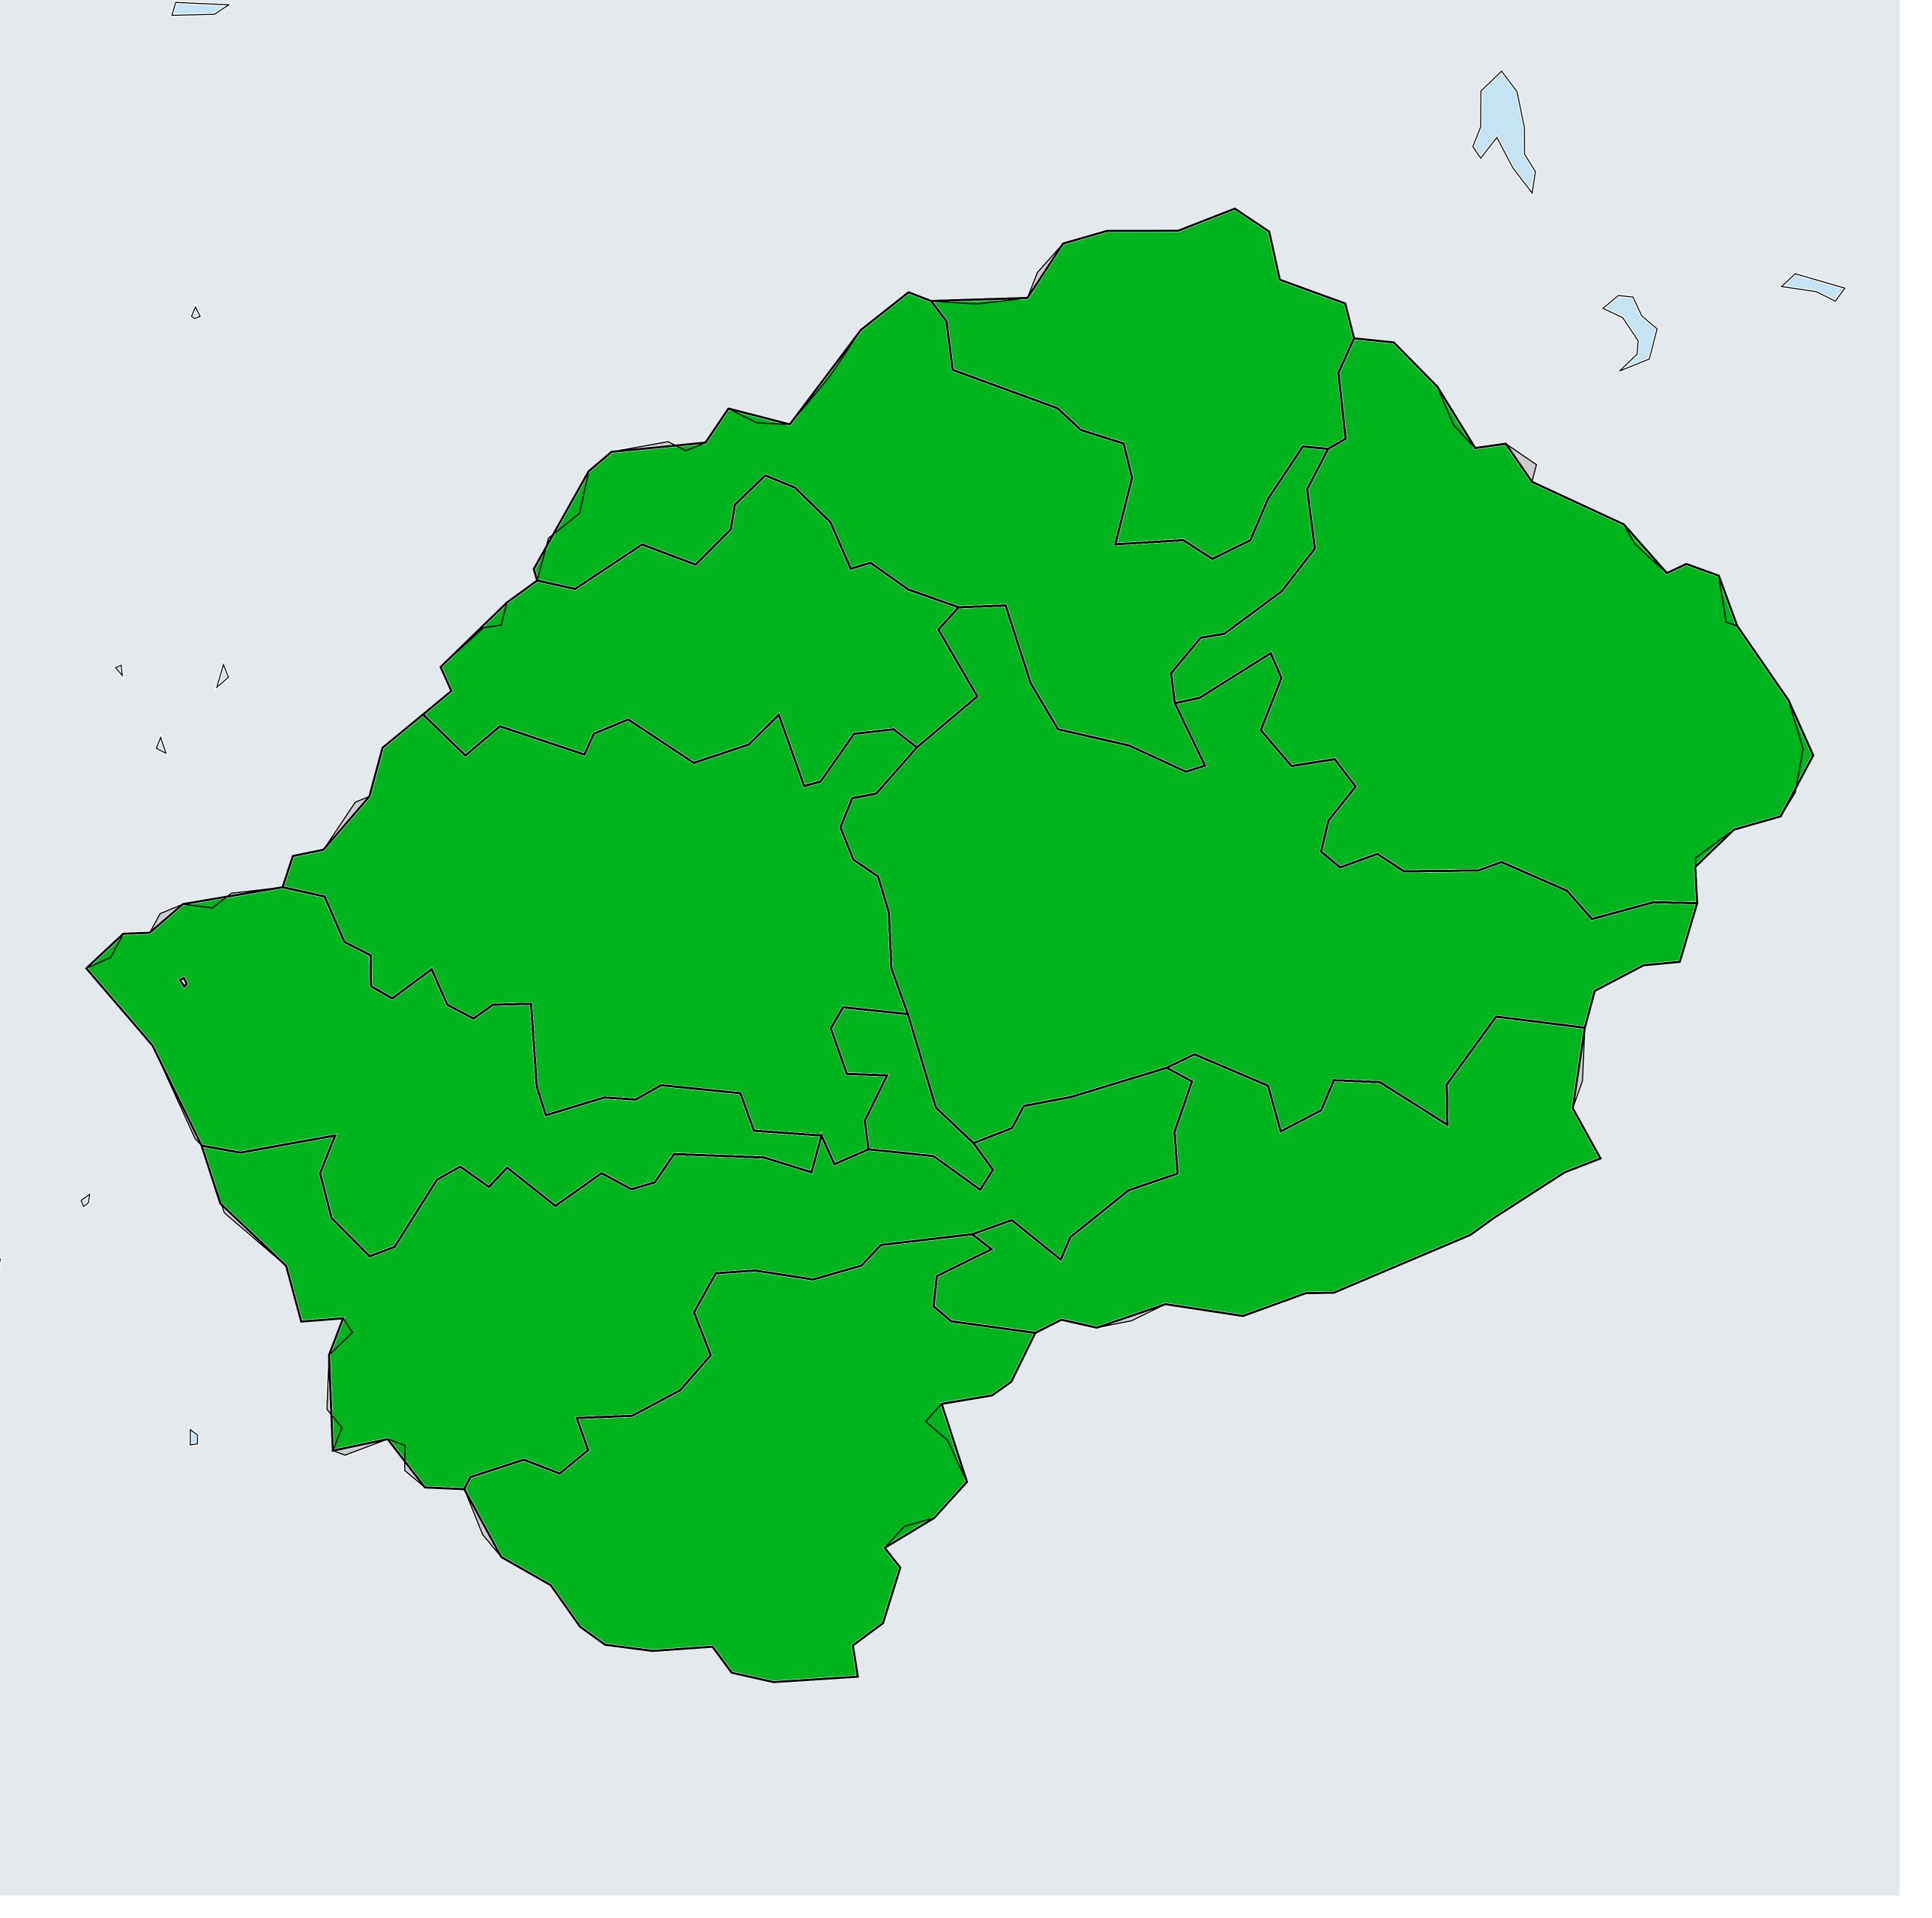

## Lesotho (2020)

Therapeutic coverage - Total population requiring treatment MDA/PC coverage of Schistosomiasis

Schistosomiasis > MDA/PC coverage > Therapeutic coverage

- Total population requiring treatment

Endemicity unknown
PC not required

PC not delivered - High endemicity

PC not delivered - Low/Moderate endemicity

< 75% coverage

≥75% coverage

No data available

Boundaries, names and designations used here do not imply expression of WHO opinion concerning the legal status of any country, territory or area, or of its authorities, or concerning delimitation of frontiers or boundaries. Dotted / dashed lines represent approximate border lines for which there may not yet be full agreement.