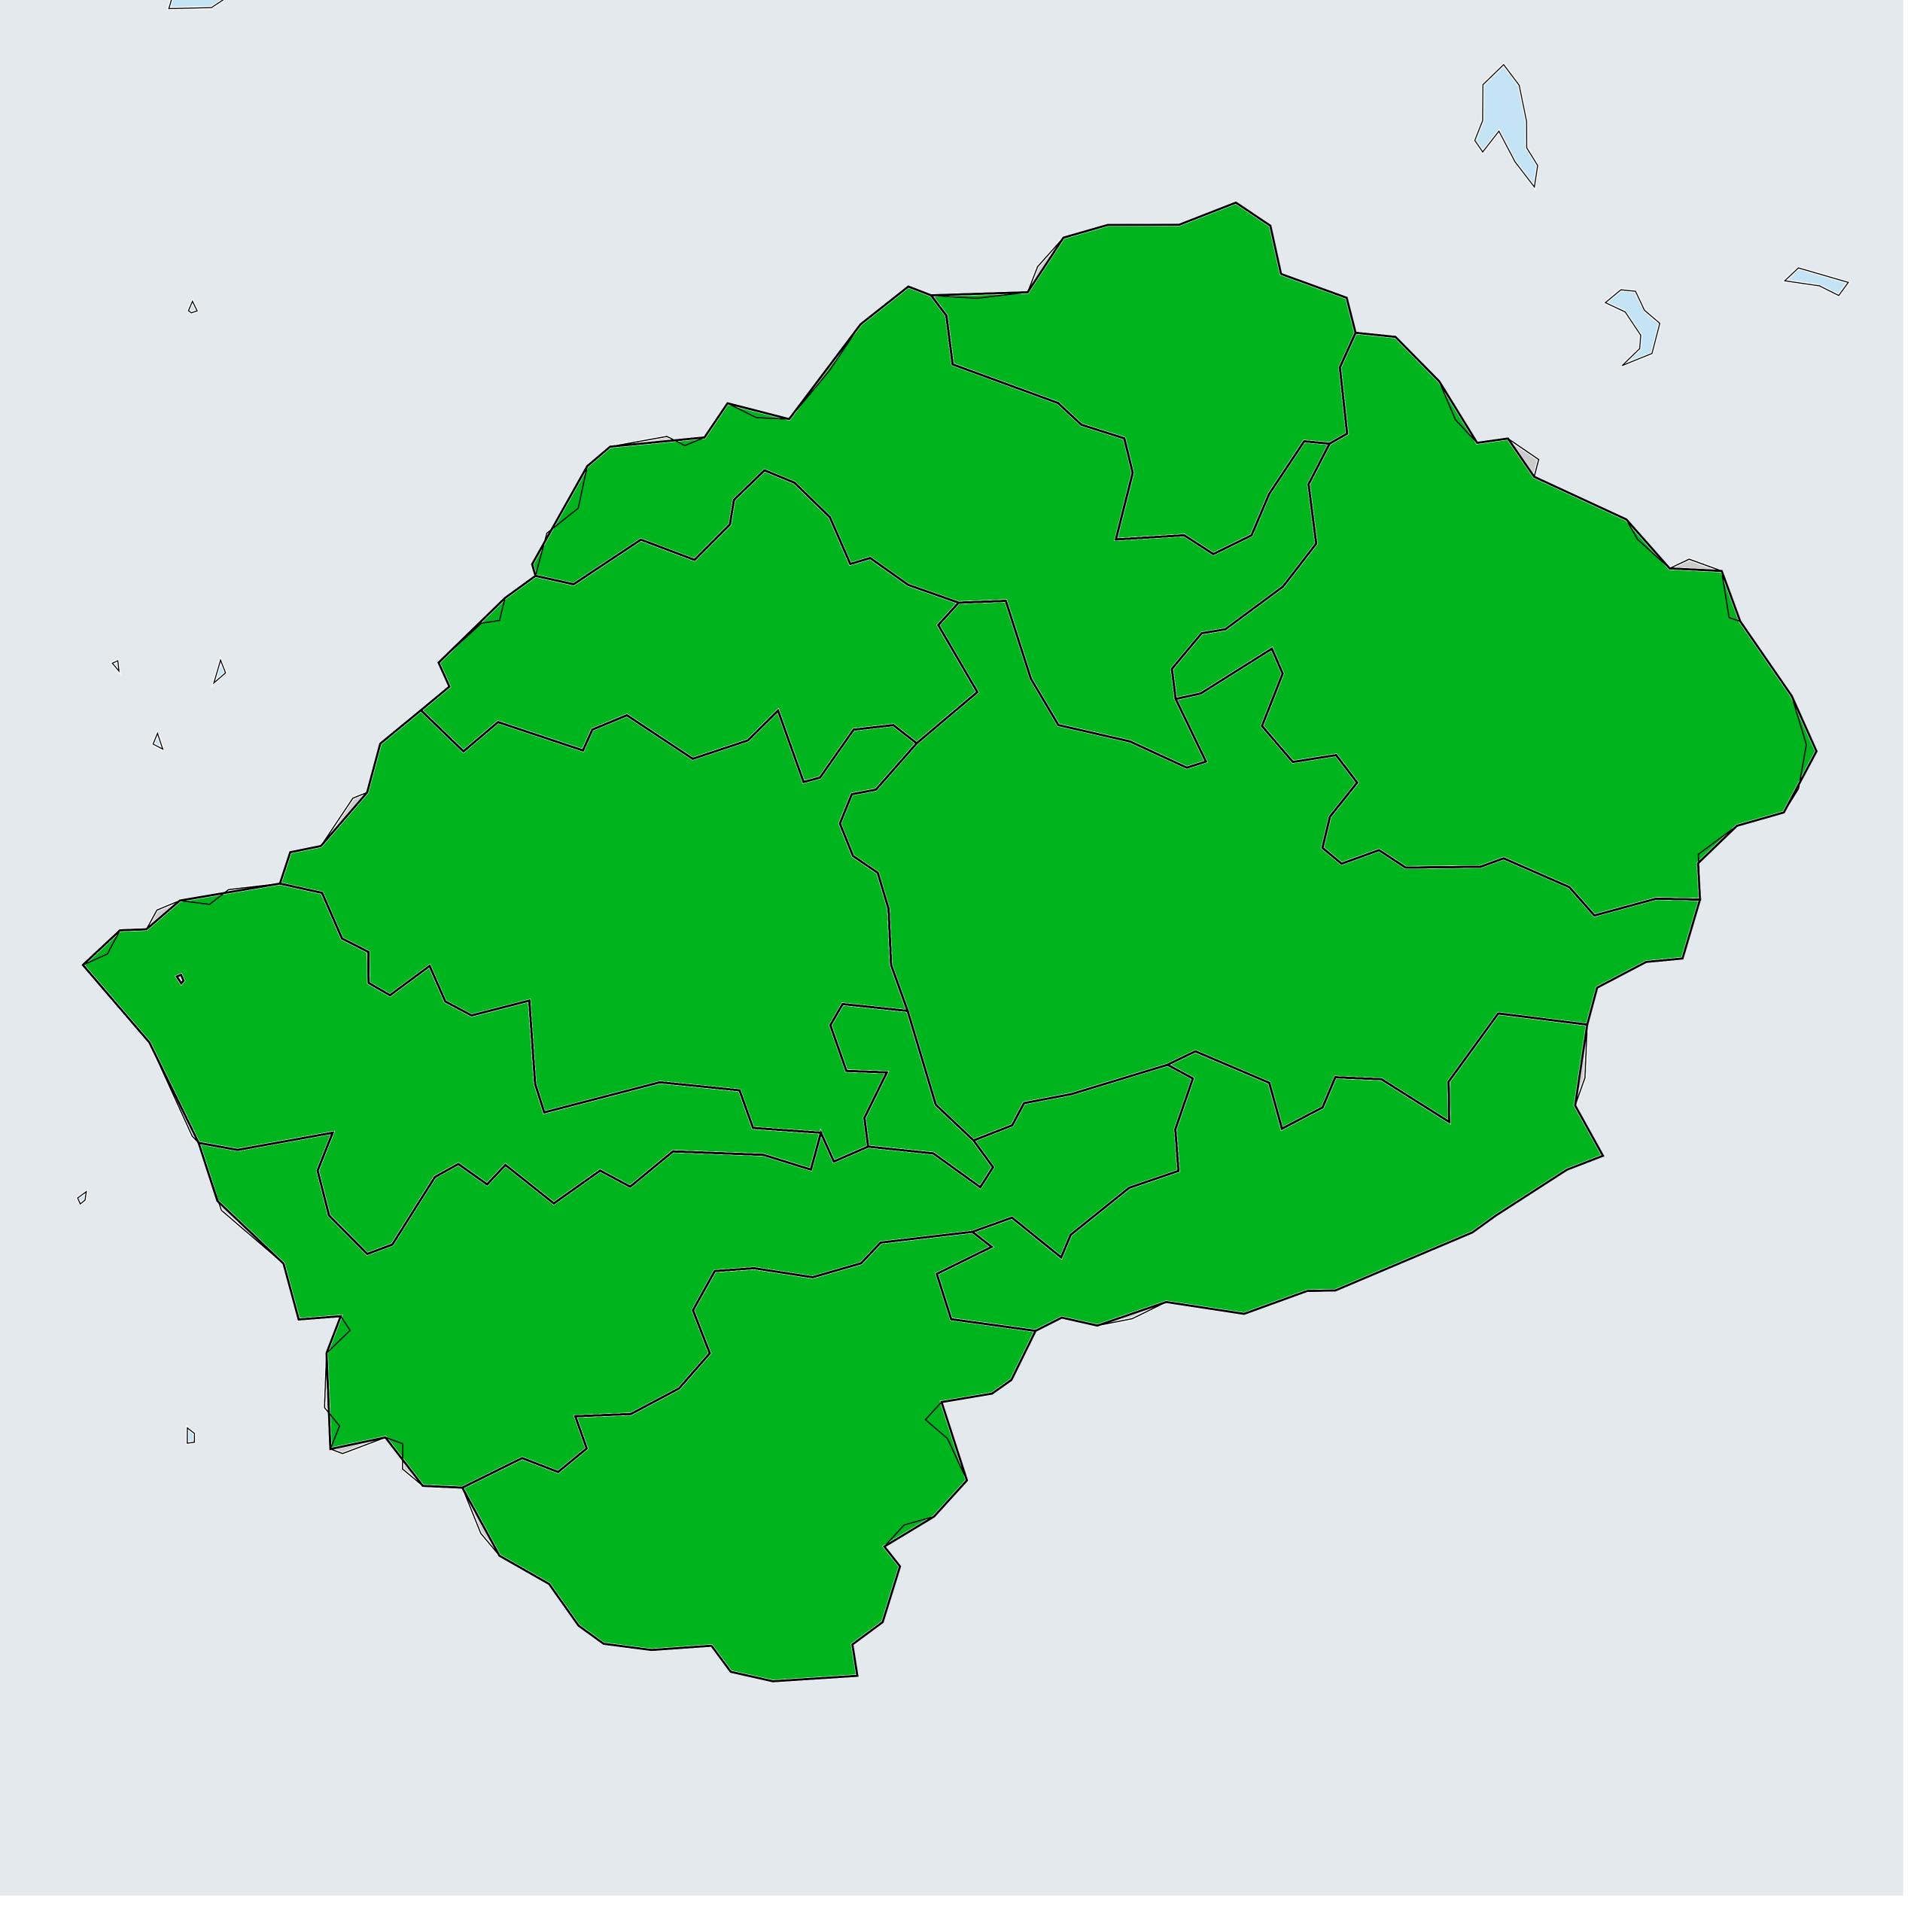

## Lesotho (2019)

Therapeutic coverage - Total population requiring treatment MDA/PC coverage of Schistosomiasis

Schistosomiasis > MDA/PC coverage > Therapeutic coverage

- Total population requiring treatment

Endemicity unknown

PC not required

PC not delivered - High endemicity

PC not delivered - Low/Moderate endemicity

< 75% coverage

≥75% coverage

No data available

Boundaries, names and designations used here do not imply expression of WHO opinion concerning the legal status of any country, territory or area, or of its authorities, or concerning delimitation of frontiers or boundaries. Dotted / dashed lines represent approximate border lines for which there may not yet be full agreement.