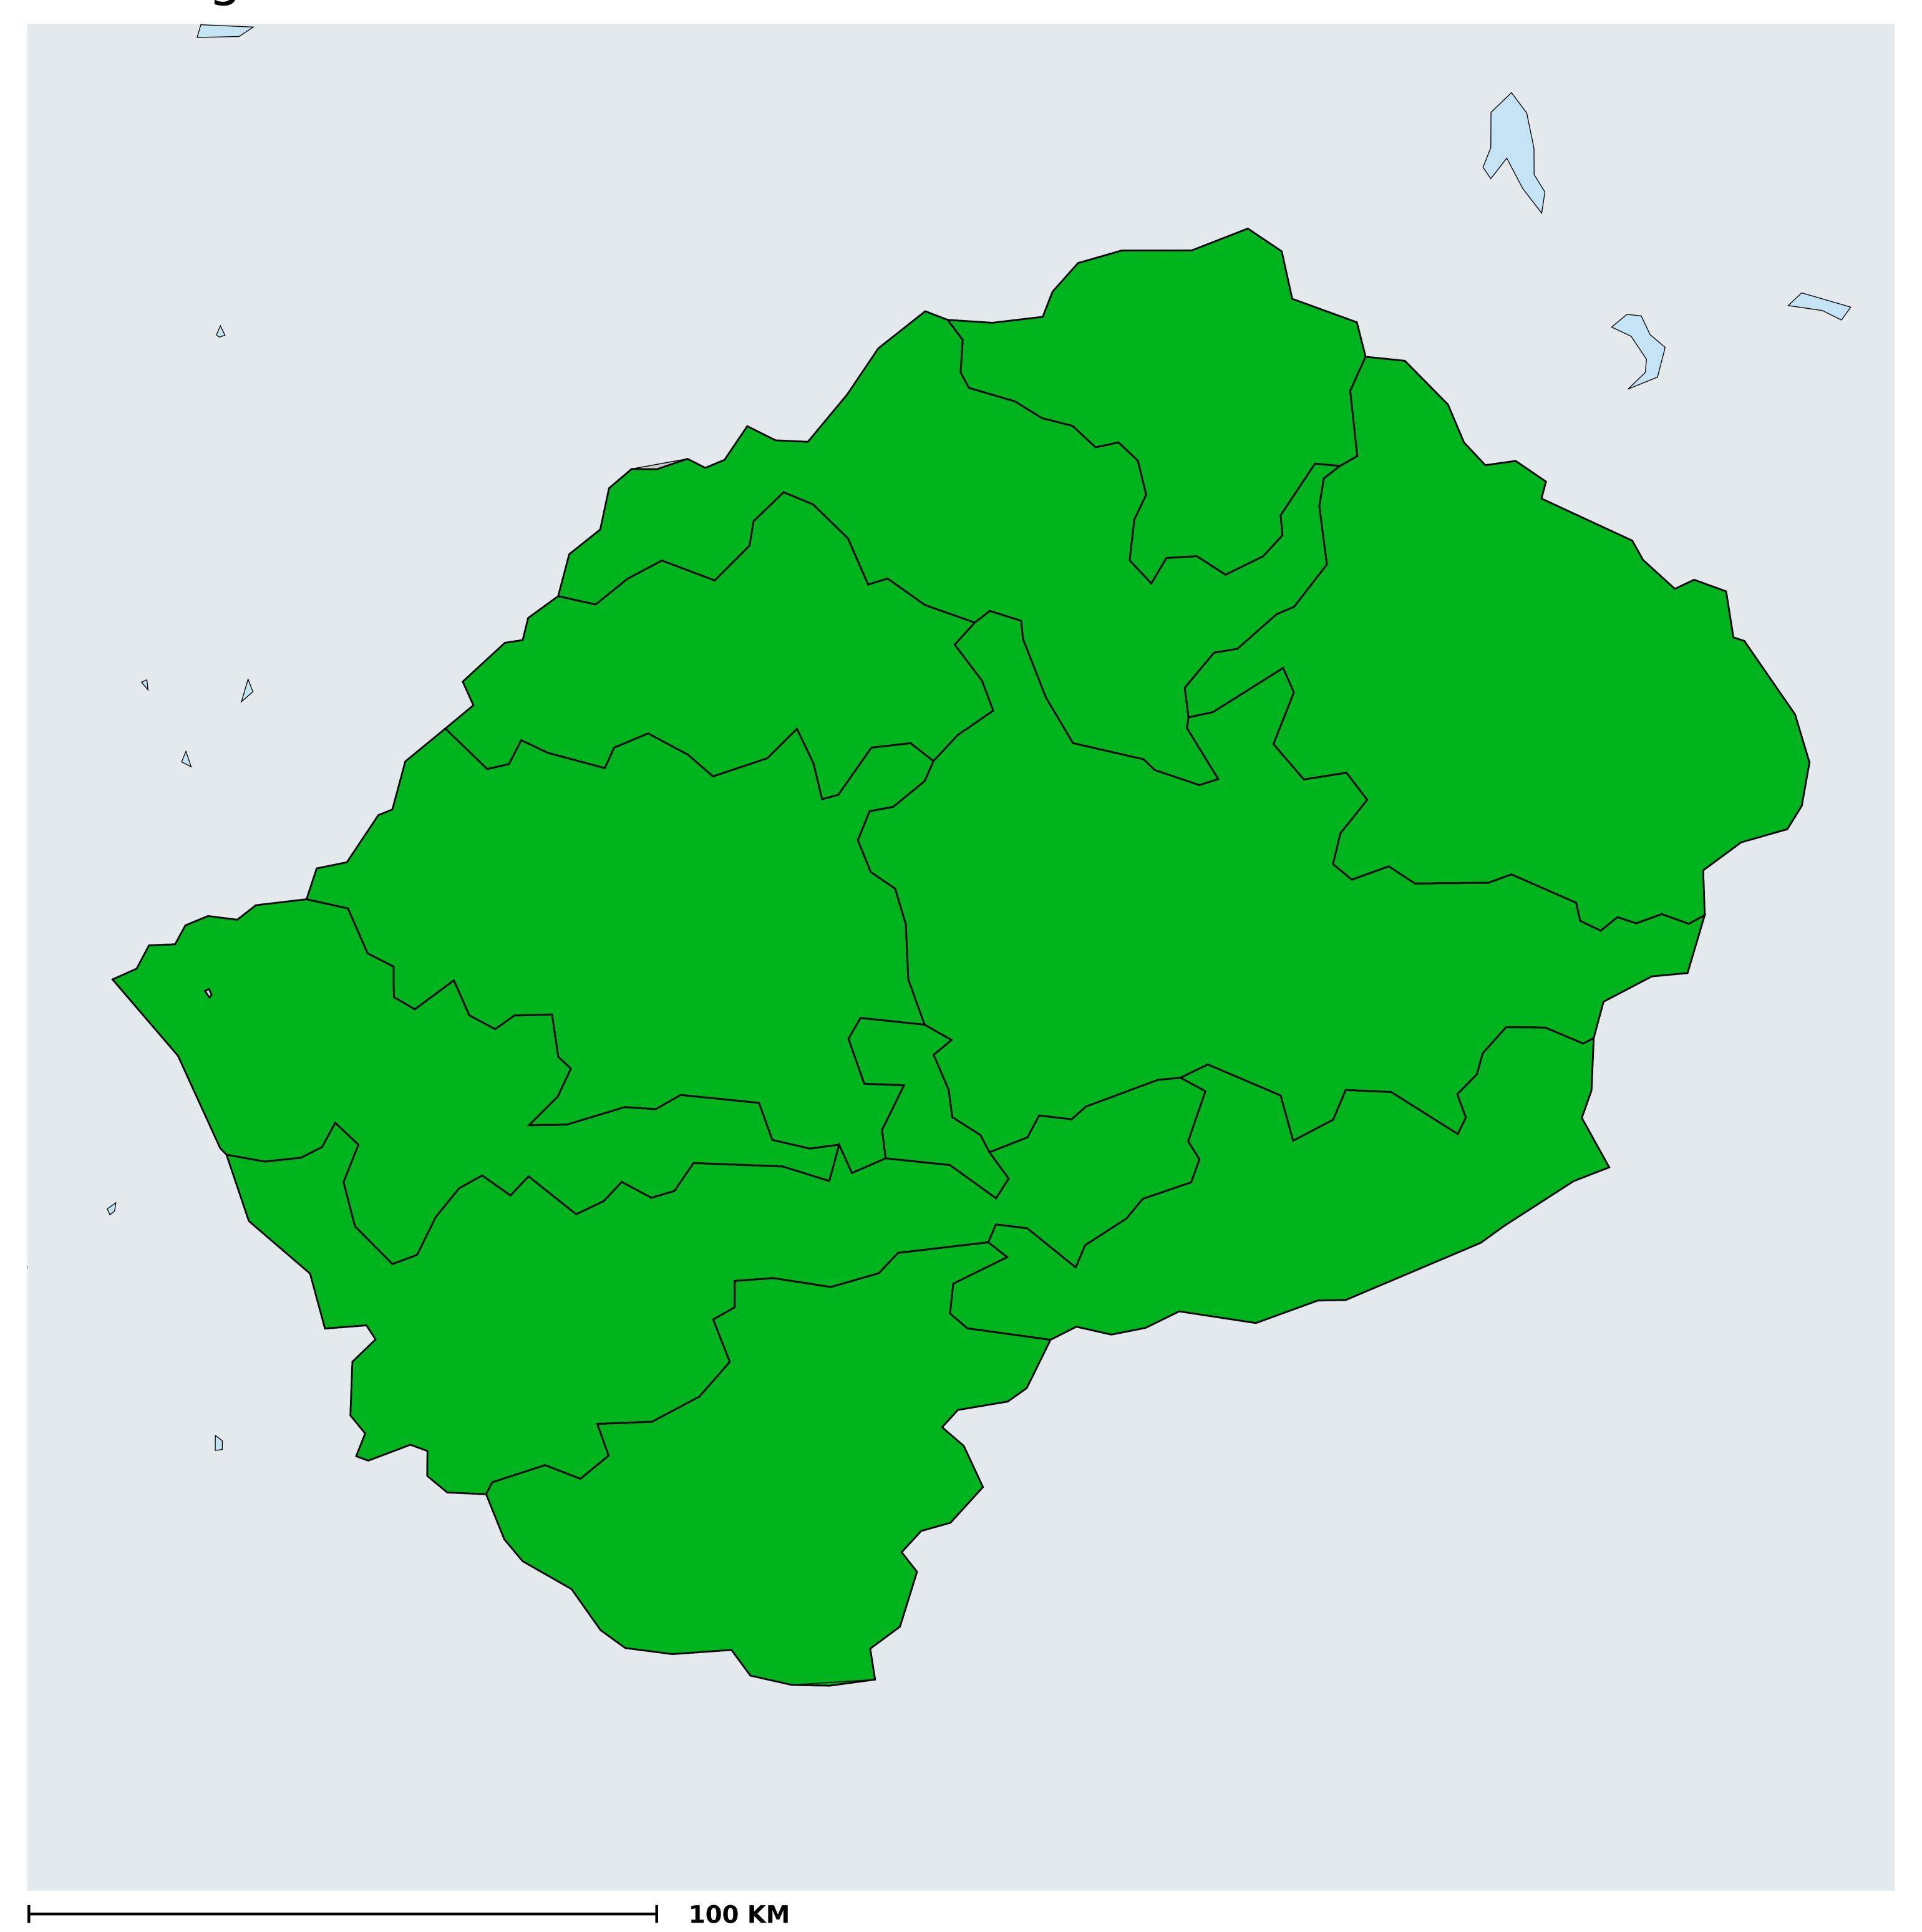

## Lesotho (2015)

Therapeutic coverage - Total population requiring treatment MDA/PC coverage of Schistosomiasis

Boundaries, names and designations used here do not imply expression of WHO opinion concerning the legal status of any country, territory or area, or of its authorities, or concerning delimitation of frontiers or boundaries. Dotted / dashed lines represent approximate border lines for which there may not yet be full agreement.

Schistosomiasis > MDA/PC coverage > Therapeutic coverage - Total population requiring treatment

Endemicity unknown

PC not required

PC not delivered - High endemicity

PC not delivered - Low/Moderate endemicity

< 75% coverage

≥75% coverage

No data available