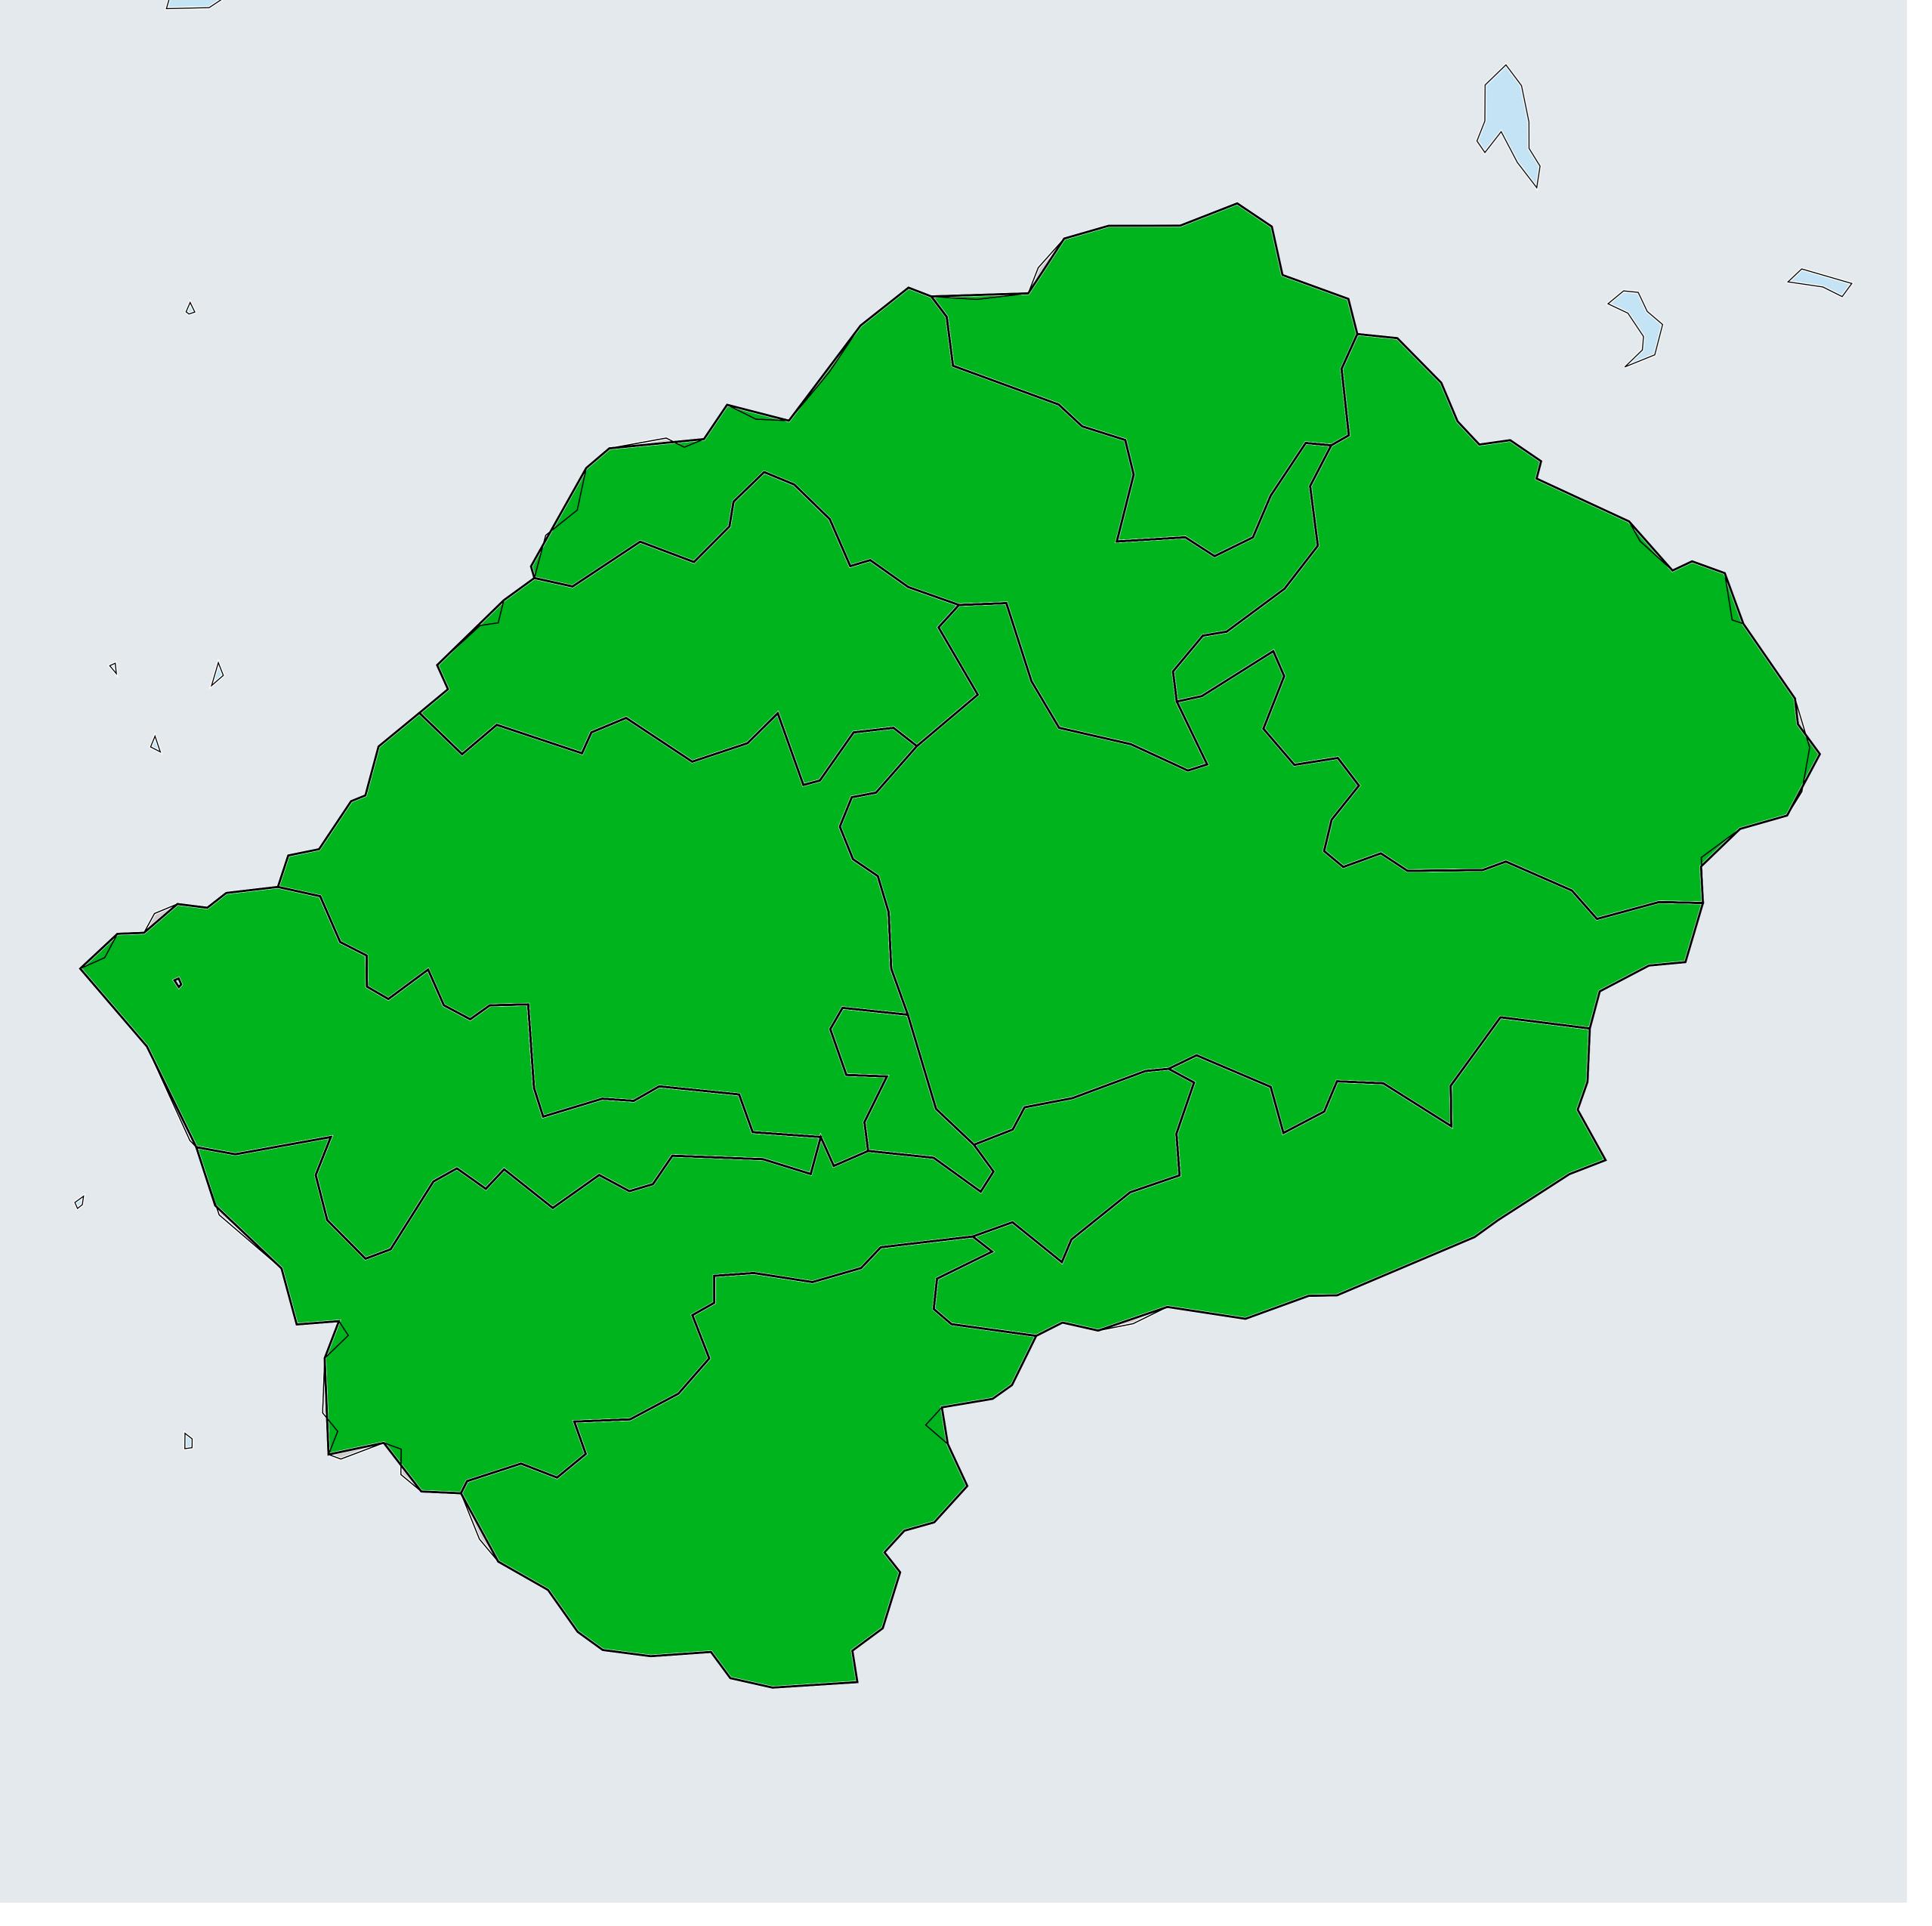

## Lesotho (2021)

Therapeutic coverage - SAC MDA/PC coverage of Schistosomiasis

Schistosomiasis > MDA/PC coverage > Therapeutic coverage - SAC

Endemicity unknown

PC not required

Surveillance (prevalence <1%)

PC not delivered - High endemicity

PC not delivered - Low/Moderate endemicity

< 75% coverage

≥75% coverage

No data available

Boundaries, names and designations used here do not imply expression of WHO opinion concerning the legal status of any country, territory or area, or of its authorities, or concerning delimitation of frontiers or boundaries. Dotted / dashed lines represent approximate border lines for which there may not yet be full agreement.